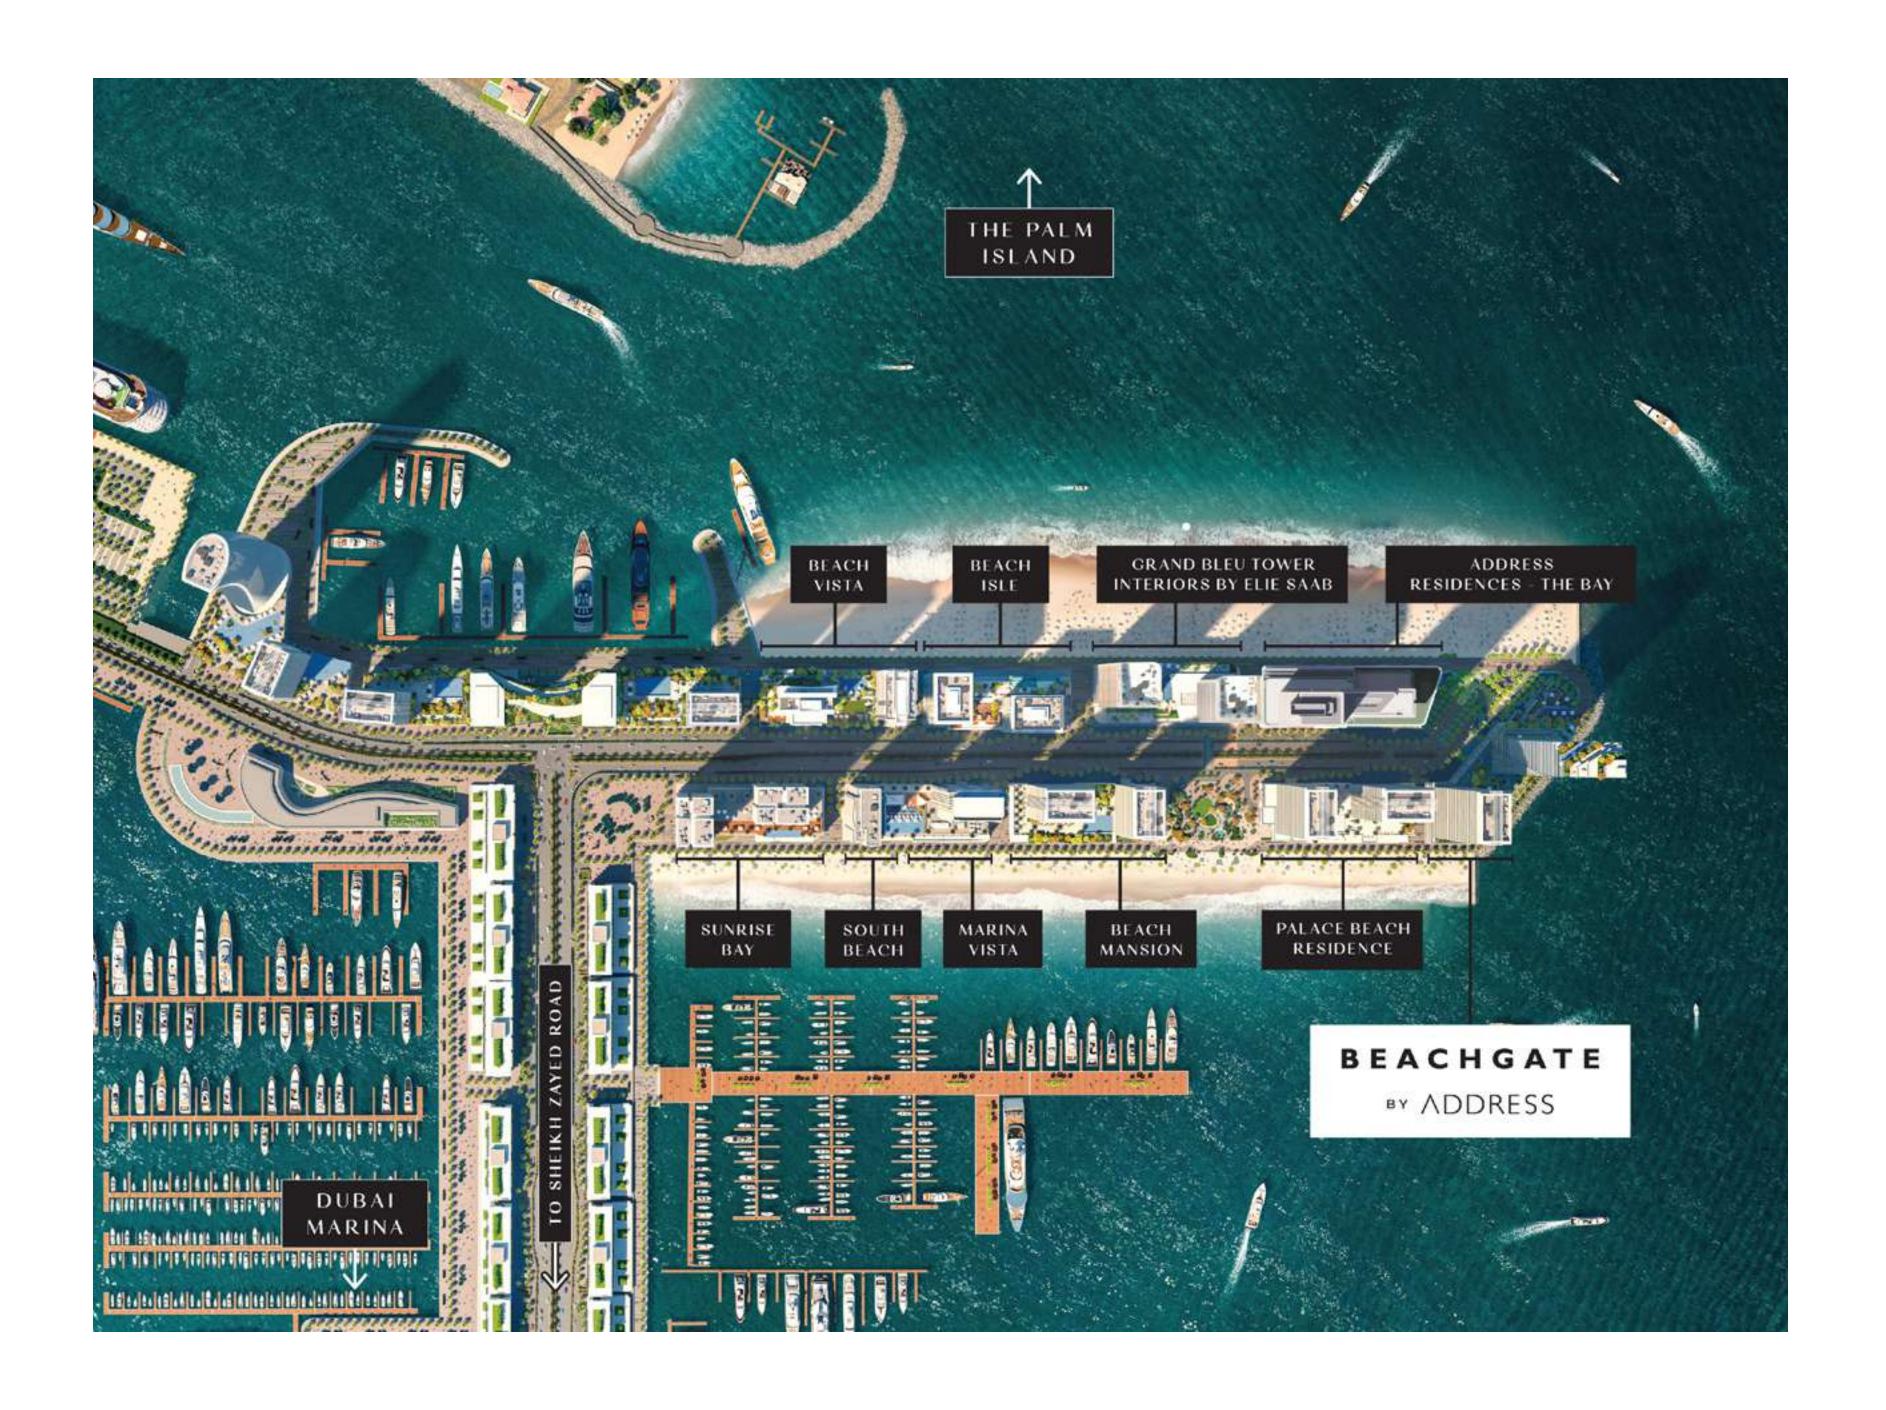

#### Emaar Beachfront

Come home to Dubai's most exclusive island, located within the new maritime centre of the UAE, Dubai Harbour. Emaar Beachfront is a meticulously master-planned waterfront haven - a unique blend of cosmopolitan living, prime location and luxury seaside lifestyle.

### Beachgate By Address

An urban beachside haven where your dream lifestyle is made a reality, Beachgate By Address is situated alongside pristine sands and the shimmering waters of the Arabian Gulf. With the best of new Dubai on your doorstep and captivating sea and skyline views all around, these luxury branded residences place you at centre of modern beachfront living.

# An Exclusive Beachfront Location

#### An Urban Beachside Haven

The focal point of modern beachfront living, Beachgate By Address is at the heart of an exclusive island community. Situated just footsteps away from a pristine private beach, a lush community park, and a host of exceptional dining, retail and leisure experiences, Beachgate By Address effortlessly complements urban convenience with breath-taking beauty and seaside sophistication.