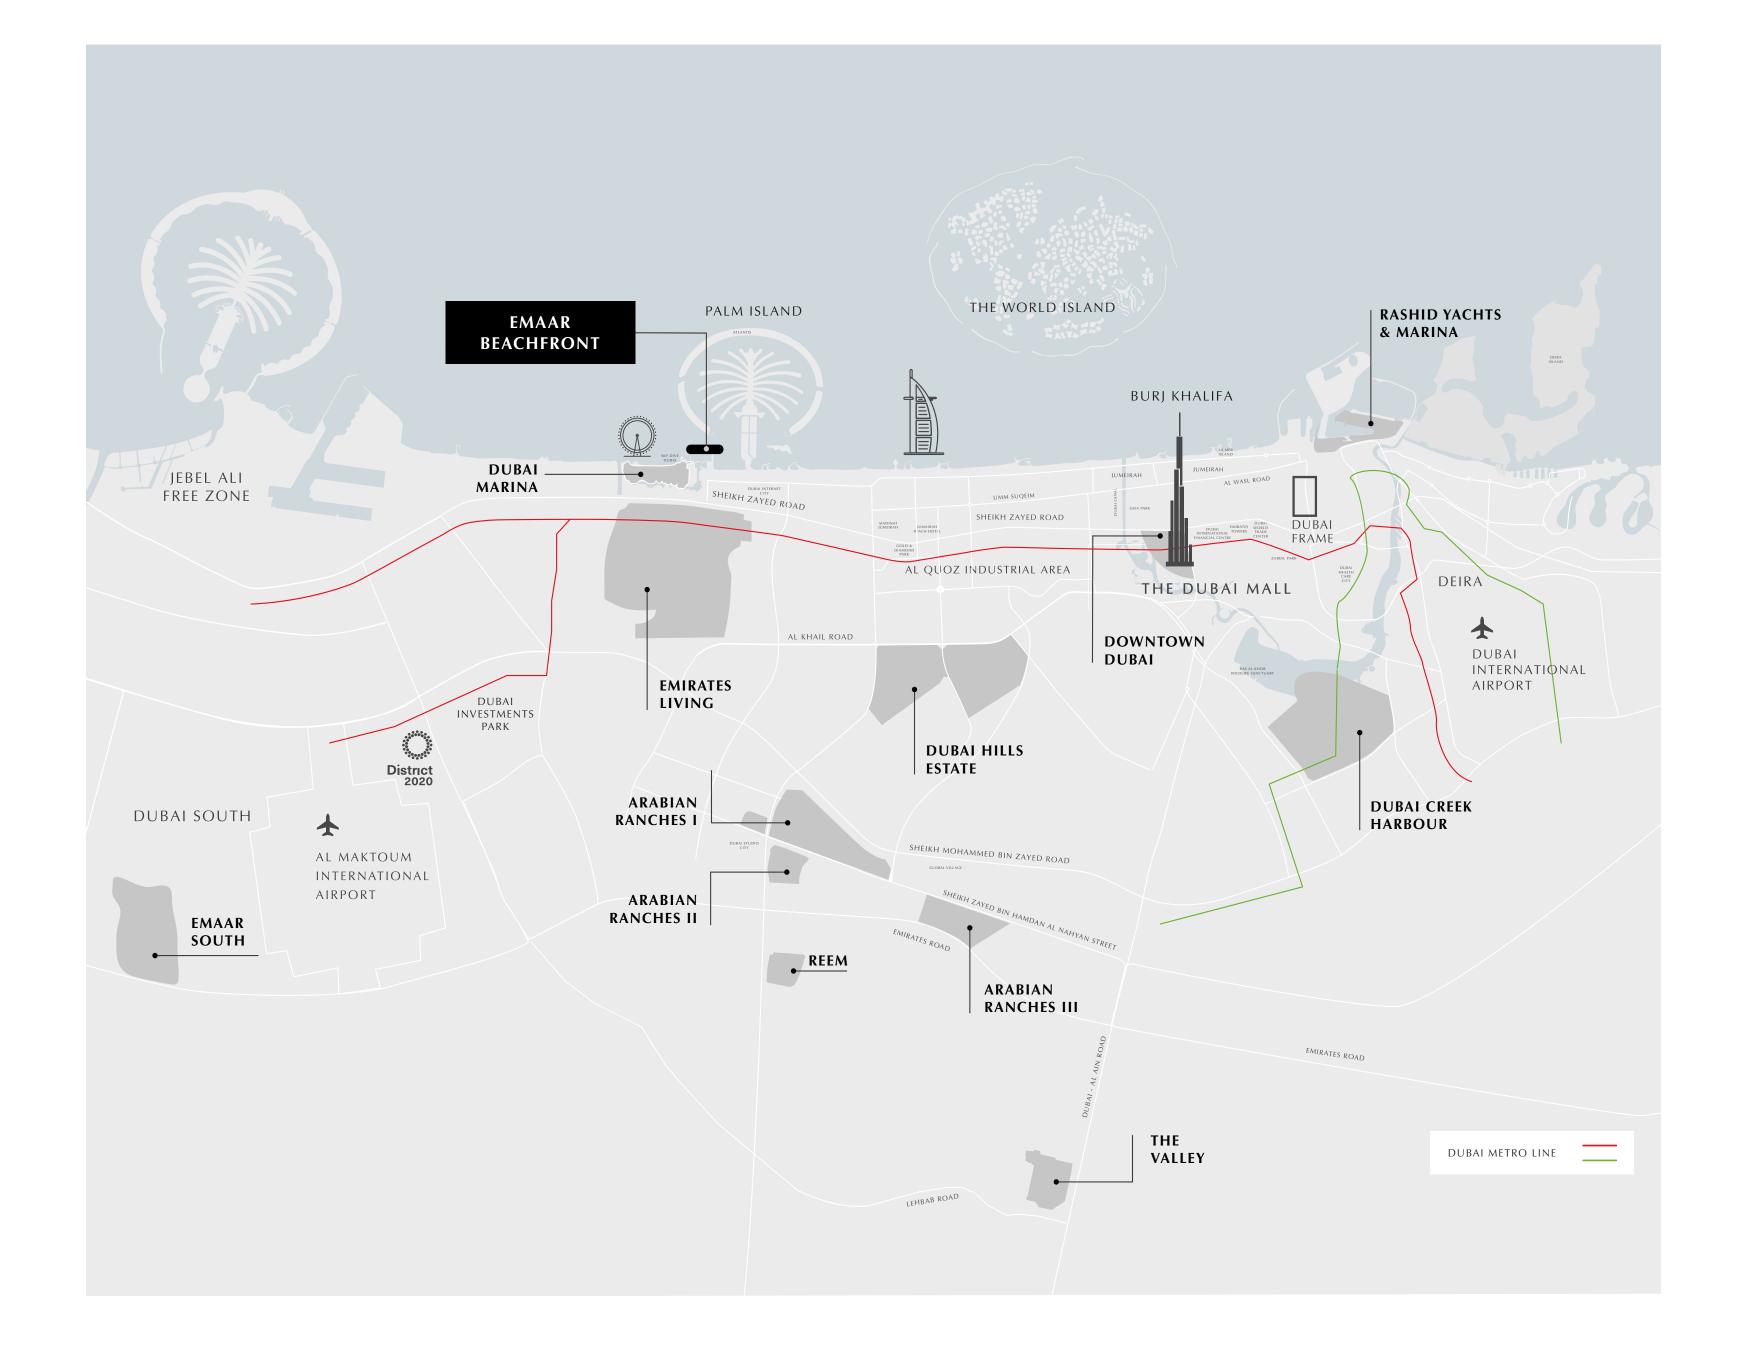

#### Prime Location

15 Mins from

Downtown Dubai

25 Mins from **Dubai Int' Airport** 

Welcome to