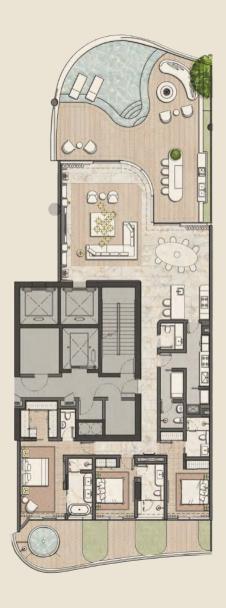

#### TYPE A

Residences 2,551 Sq.Ft. 237 Sq.M.

Terrace 1,749 Sq.Ft. 163 Sq.M.

Total 4,300 Sq.Ft. 400 Sq.M

| FLOOR MAPPING |     |
|---------------|-----|
| FLOOR         | MAP |
| 2nd           |     |
| 3rd           |     |
| 5th           |     |
| 7th           |     |
| 8th           |     |