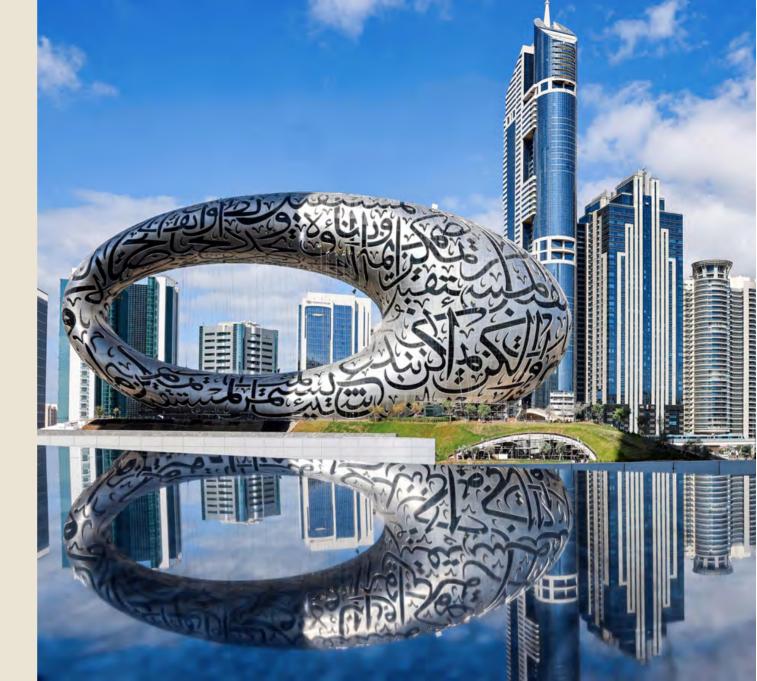

One Canal anchors on the Dubai Water Canal – a growing district and entertainment hub that sits adjacent to Safa Park and cuts through the heart of Dubai. From pockets of greenery that are pulled into the facade from the park behind, to the curved architecture inspired by waves in the water canal at the forefront of the site, the design celebrates and is characterised by various forms of nature. With an overall form that stands out from all other buildings in the city, One Canal evokes timeless elegant and exemplary design.

Each curve on the facade is strategically placed to hold the unit pools and green pockets, giving the building its wave-like and integrated architectural identity. One Canal houses 24 luxury "Villas in the Sky" that have great dual views to the Safa park, the Burj Al Arab and the Dubai skyline, along with terraces that contain private swimming pools and large entertainment spaces. The overall design has a play of minimal materials to embrace the distinctive design and exudes luxury living through its strong presence in the city.