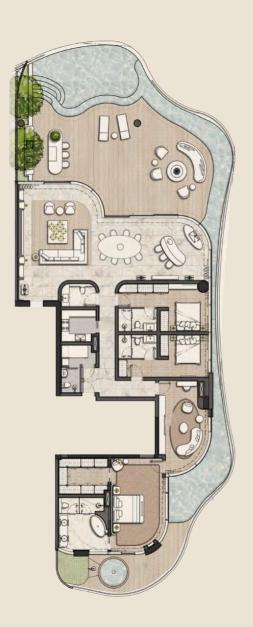

#### TYPE C

Residences 2,831 Sq.Ft. 263 Sq.M.

Terrace 2,314 Sq.Ft. 215 Sq.M.

Total 5,145 Sq.Ft. 478 Sq.M

| FLOOR MAPPING |     |
|---------------|-----|
| FLOOR         | MAP |
| 1st           |     |