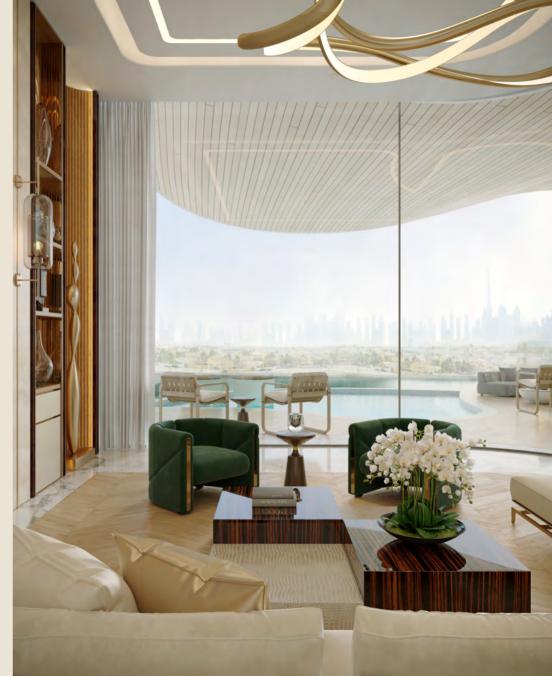

STUNNING
VIEW OF
DUBAI WATER
CANAL

#### UNIT AMENITIES

- 01. Living
- 02. Dining
- 03. Show Kitchen
- 04. Boh Kitchen
- 05. Powder Room
- 06. Master Suite
- 07. Master Lounge
- 08. Guest Room 1
- 09. Guest Room 2
- 10. Laundry Room
- 11. Staff Quarters
- 12. Outdoor Terrace
- 13. Private Pool
- 14. Outdoor Dining Area
- 15. Tepanyaki Staton
- 16. Outdoor Seating Area

#### LIFESTYLE AMENITIES

- 01. 24 X 7 Luxury Concierge Service
- 02. Dedicated Concierge App
- 03. Residents Lounge
- 04. Cigar Lounge
- 05. Cinema Room
- 06. Indoor Pool & Pool Lounge
- 07. Gym & Yoga Studio
- 08. World-class Spa