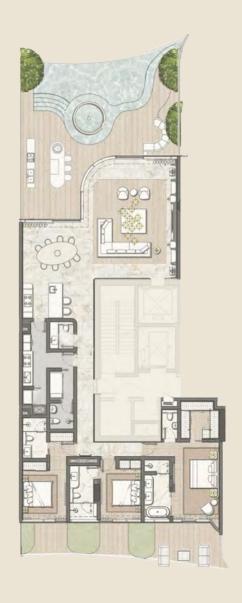

#### TYPE B

Residences 2,551 Sq.Ft. 237 Sq.M.

Terrace 1,549 Sq.Ft. 144 Sq.M.

Total 4,100 Sq.Ft. 381 Sq.M

| FLOOR MAPPING |     |
|---------------|-----|
| FLOOR         | MAP |
| 1St           |     |
| 2nd           |     |
| 3rd           |     |
| 5th           |     |