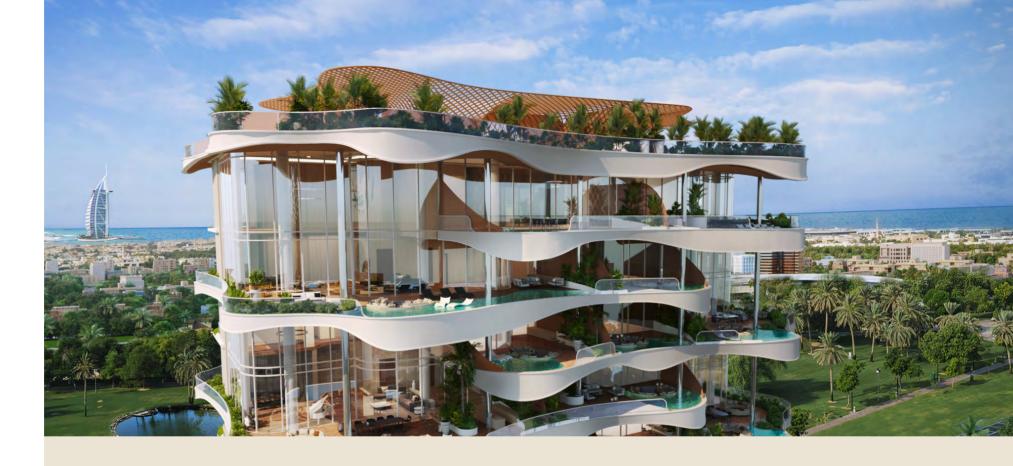

### ONE CANAL

ARRIVE AT TRUE LUXURY

# LOCATION LOCATED AT DUBAI WATER CANAL, ADJACENT TO SAFA PARK.

One Canal is located at the center of everything that matters, enjoy family picnics at the lush-green Safa Park and evening walks by the Dubai Water Canal, right next to your signature residence.

One Canal anchors on the Dubai Water Canal – a growing district and entertainment hub that sits adjacent to Safa Park and cuts through the heart of Dubai. From pockets of greenery that are pulled into the facade from the park behind, to the curved architecture inspired by waves in the water canal at the forefront of the site, the design celebrates and is characterised by various forms of nature. With an overall form that stands out from all other buildings in the city, One Canal evokes timeless elegant and exemplary design.