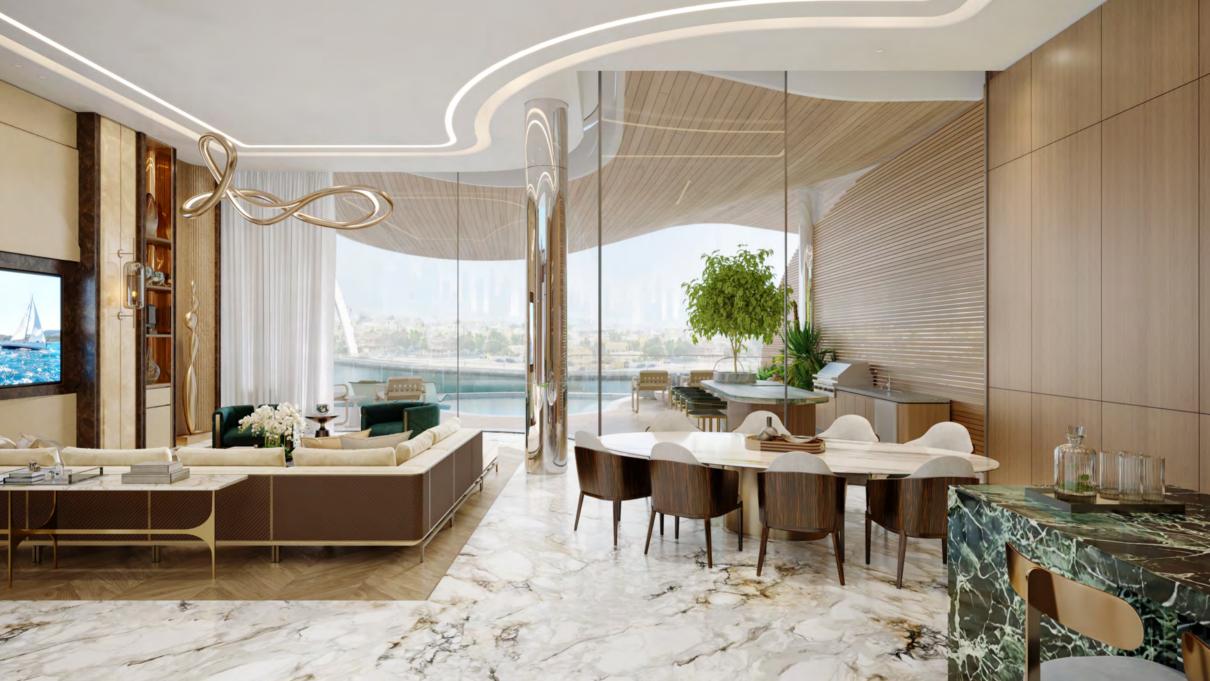

# WELCOME TO WHERE YOU BELONG

A prestigious new landmark in Dubai, reserved for the select few. A stunning collection of 3-4 Bedroom Penthouses and 4-5 Bedroom Sky Villas, in a contemporary designer edifice. Redefining luxury, amenities, craftsmanship and a lifestyle beyond compare.

One Canal anchors on the Dubai Water Canal – a growing district and entertainment hub that sits adjacent to Safa Park and cuts through the heart of Dubai. From pockets of greenery that are pulled into the facade from the park behind, to the curved architecture inspired by waves in the water canal at the forefront of the site, the design celebrates and is characterised by various forms of nature. With an overall form that stands out from all other buildings in the city, One Canal evokes timeless elegant and exemplary design.

Each curve on the facade is strategically placed to hold the unit pools and green pockets, giving the building its wave-like and integrated architectural identity. One Canal houses 24 luxury "Villas in the Sky" that have great dual views to the Safa park, the Burj Al Arab and the Dubai skyline, along with terraces that contain private swimming pools and large entertainment spaces. The overall design has a play of minimal materials to embrace the distinctive design and exudes luxury living through its strong presence in the city.

STUNNING
VIEW OF
DUBAI WATER
CANAL