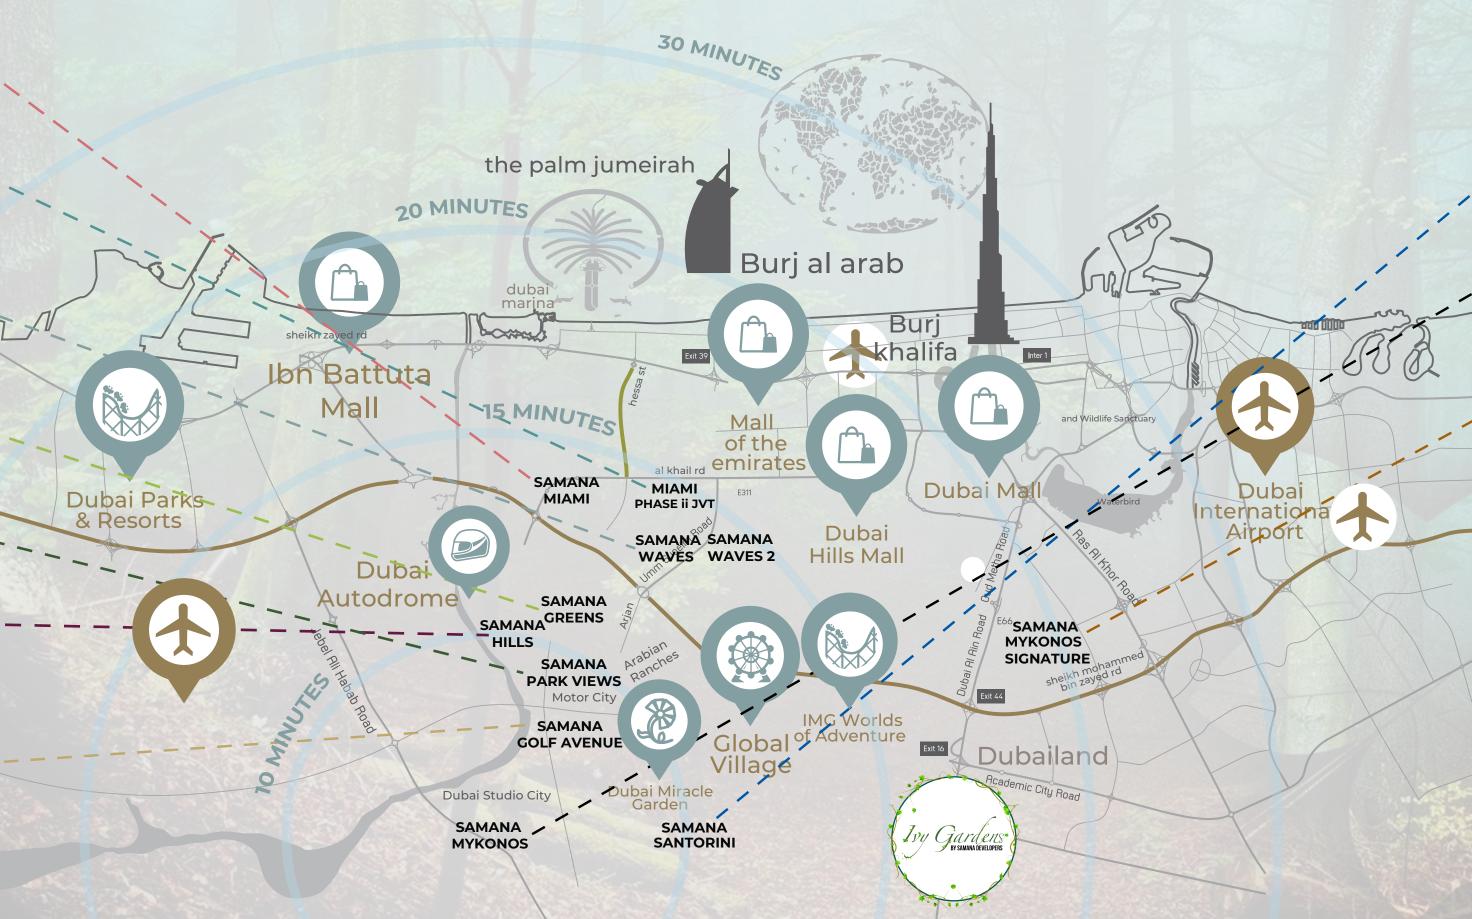

Dubai Airport, 22 minutes Dubai Mall, 24 minutes Miracle Garden, 22 minutes Dubai Downtown, 23 minutes Burj Al Khalifa, 30 minutes Dubai Safari, 15 minutes

SAMANA

Santorini

SAMANA

SAMANA MYKONOS

BY SAMANA DEVELOPERS

BY SAMANA DEVELOPERS

Samana

SAMANA

SAMANA

SAMANA

PHASE 1 & 2 SAMANA

\*All distances are approximate. Addresses are indicative and used for marketing purpose.