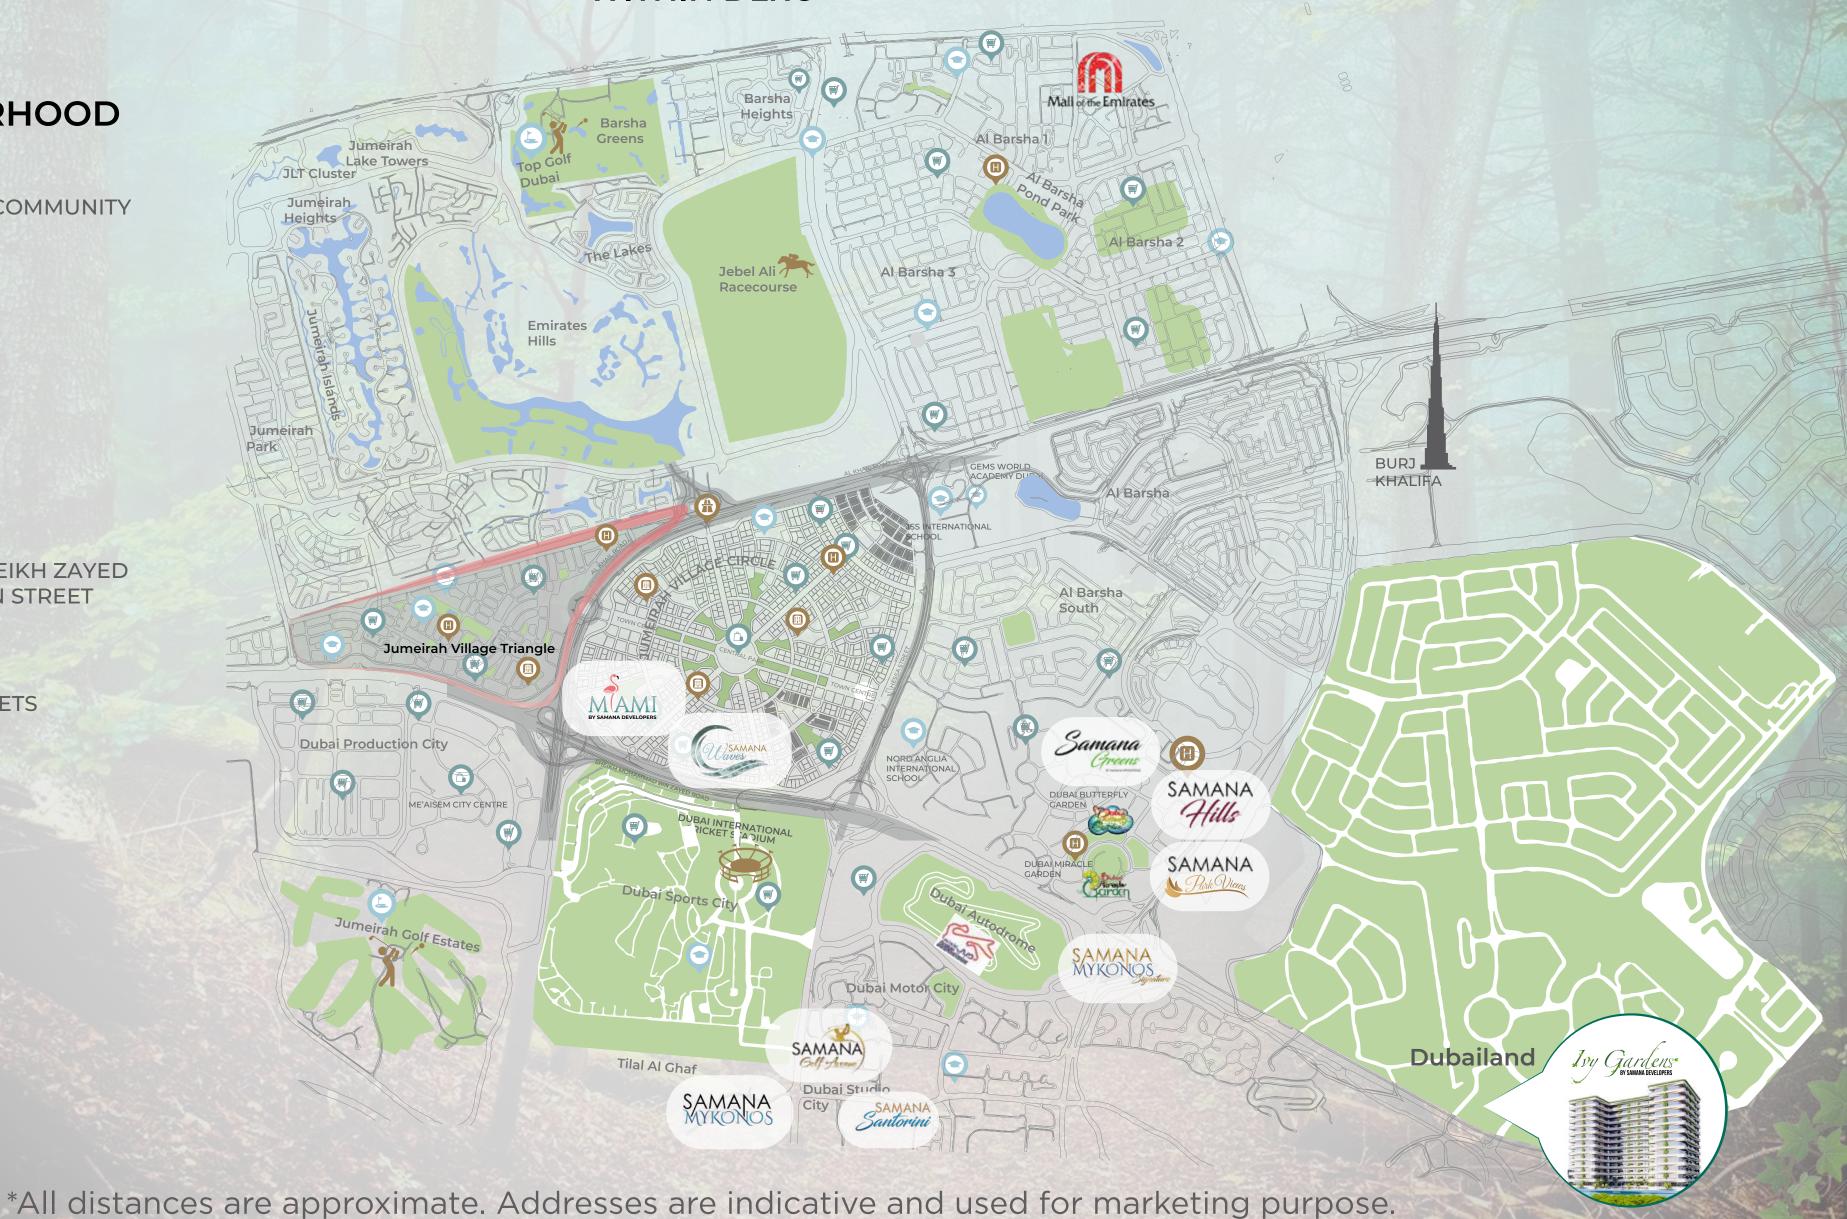

# Strategically Located WITHIN DLRC

### KNOW YOUR NEIGHBOURHOOD

- LIFESTYLE RESIDENTIAL COMMUNITY
- MEDICAL FACILITY
- CONVENIENCE STORE
- **CLOSE PROXIMITY TO SHEIKH ZAYED** BIN HAMDAN AL NAHYAN STREET
- MALLS AND SUPERMARKETS
- SCHOOL
- HOTEL

SITUATED AT DLRC, IVY GARDENS BY SAMANA DEVELOPERS OFFERS THE PERFECT LOCATION AND HAS EVERYTHING NEEDED FOR EVERYDAY LIFE NEARBY, ALONG WITH EASY ACCESS TO MAJOR LOCATIONS. IT IS STRATEGICALLY LOCATED BETWEEN THE EMIRATES AND AL AIN HIGHWAYS.