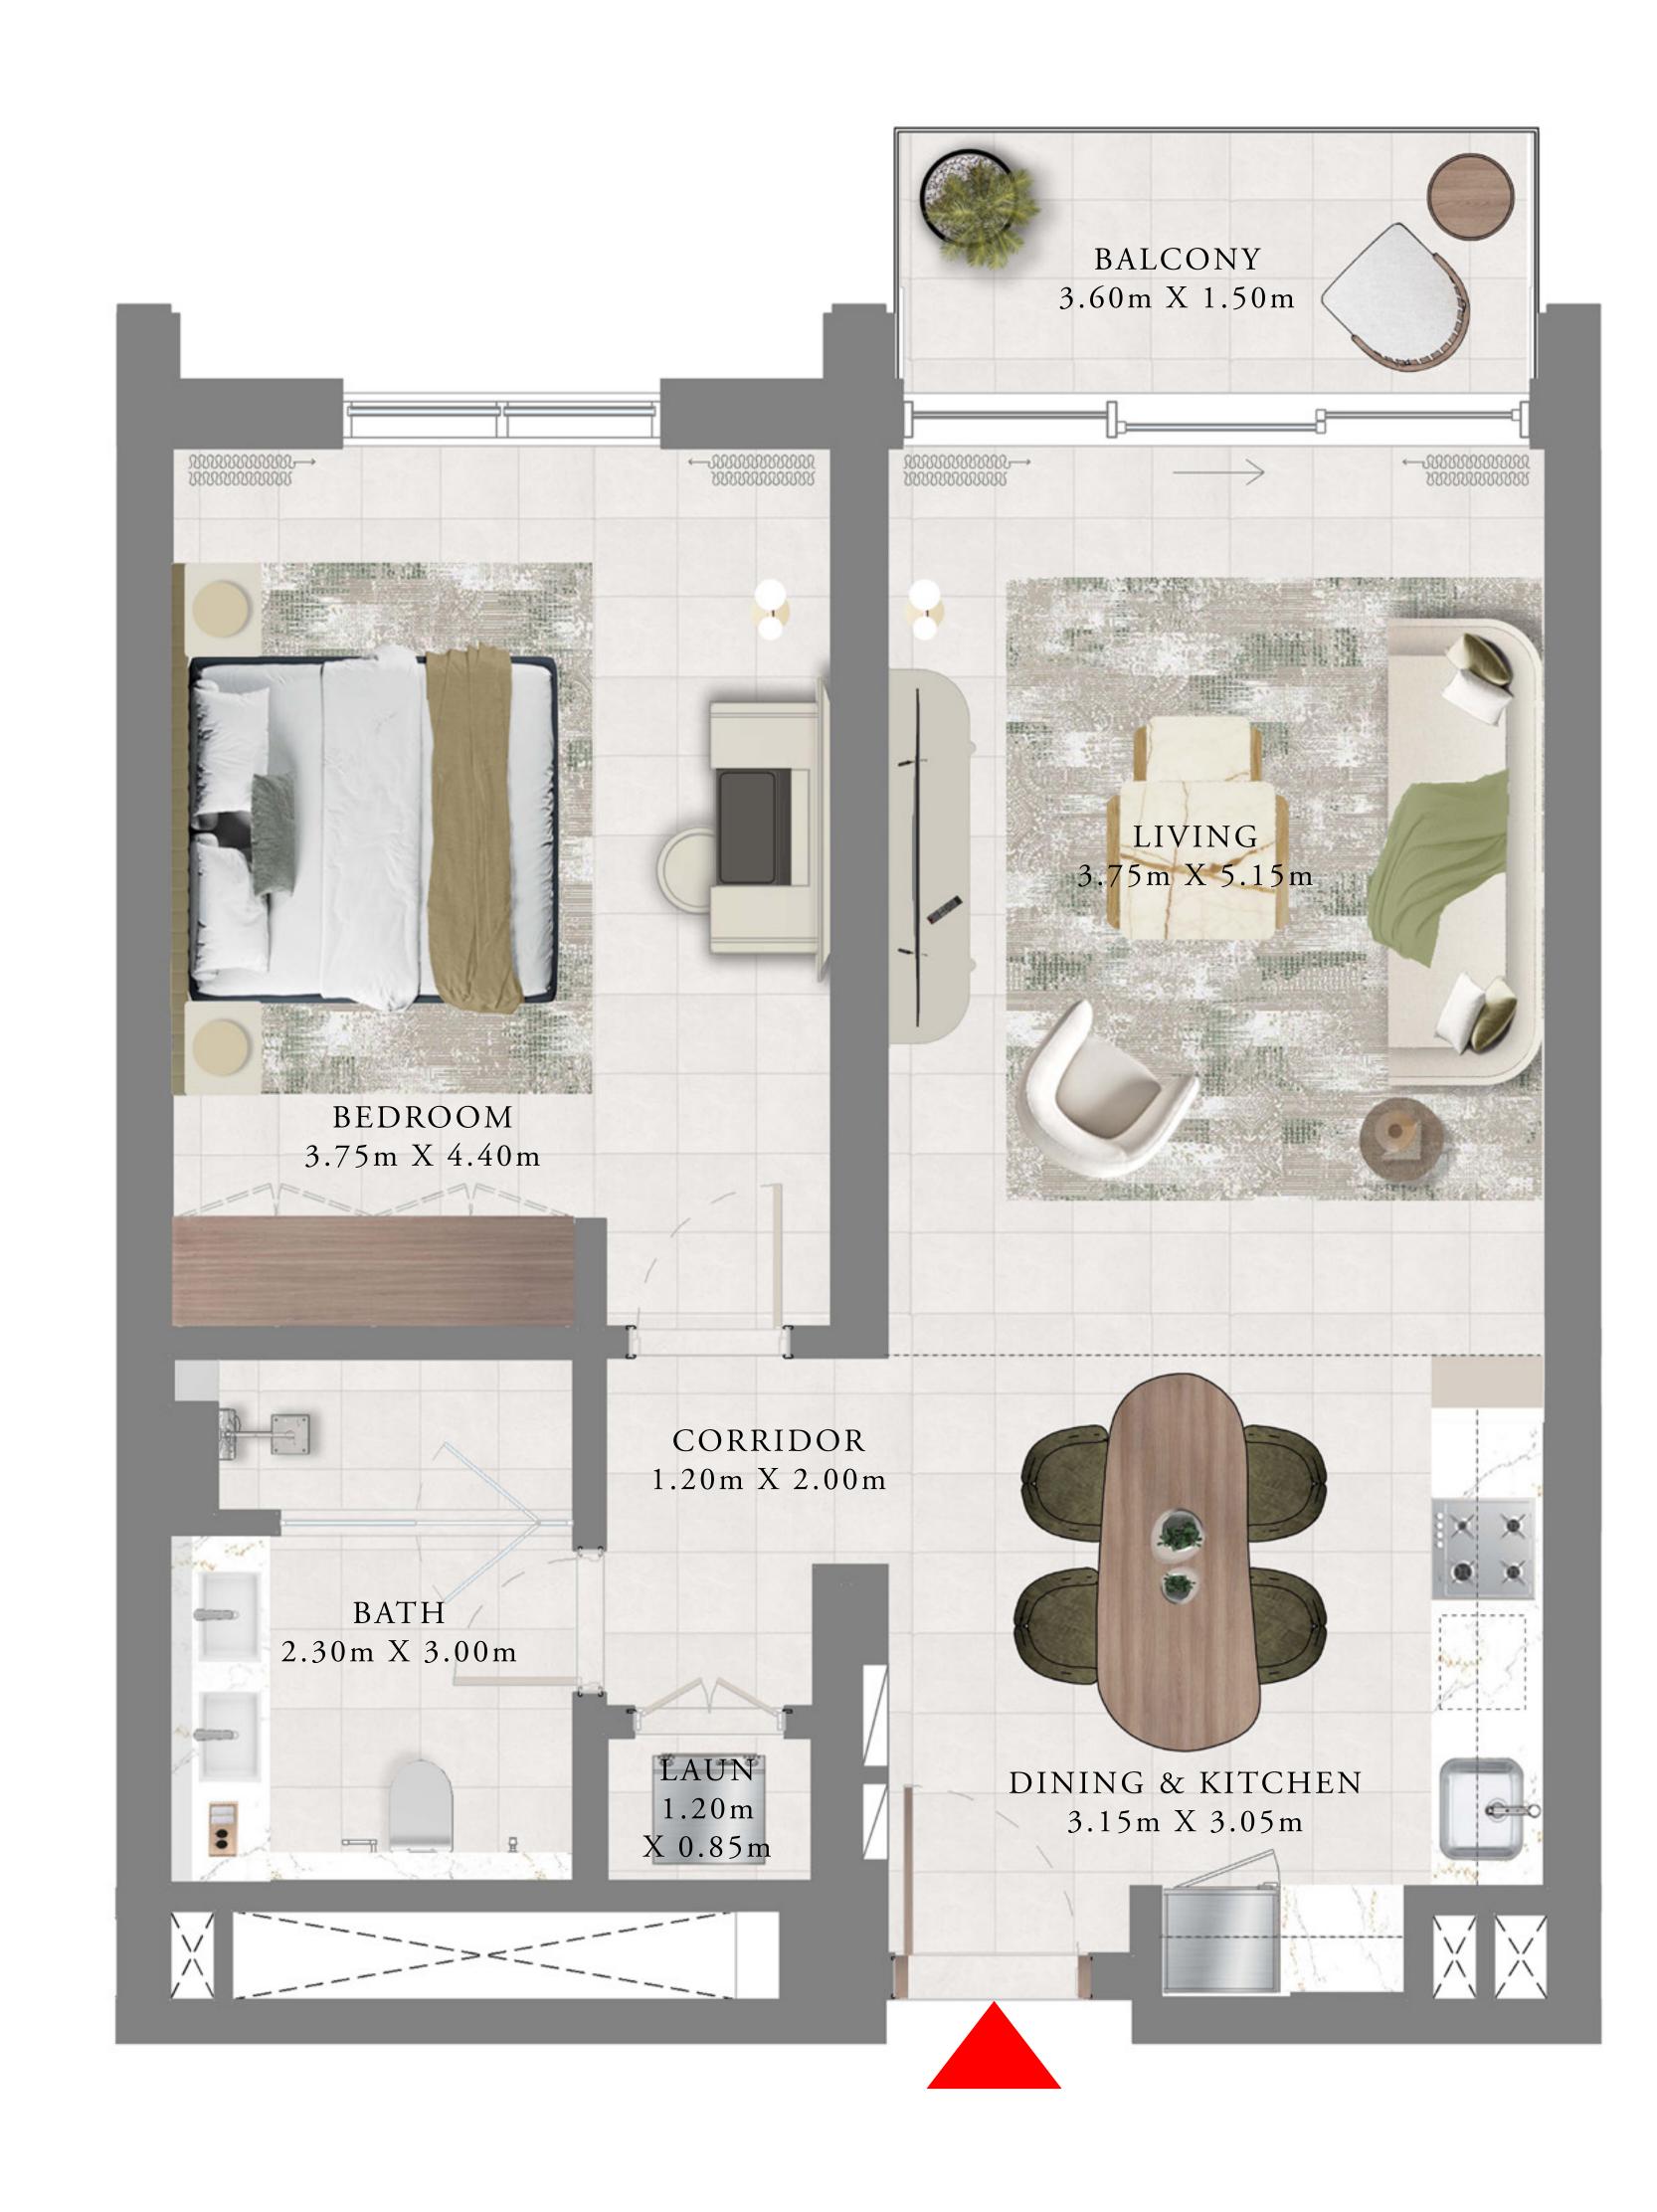

# 1 BEDROOM

| LEVEL              | 1             | UNIT 04     |
|--------------------|---------------|-------------|
| SUITE AREA         | 750.03 SQ.FT. | 69.68 SQ.M. |
| BALCONY AREA       | 64.58 SQ.FT.  | 6.00 SQ.M.  |
| TOTAL AREA         | 814.61 SQ.FT. | 75.68 SQ.M. |
| LEVEL              | 1             | UNIT 05     |
| SUITE AREA         | 751.54 SQ.FT. | 69.82 SQ.M. |
| BALCONY AREA       | 64.05 SQ.FT.  | 5.95 SQ.M.  |
| TOTAL AREA         | 815.59 SQ.FT. | 75.77 SQ.M. |
| LEVEL              | 1             | UNIT 06     |
| SUITE AREA         | 750.57 SQ.FT. | 69.73 SQ.M. |
| BALCONY AREA       | 64.05 SQ.FT.  | 5.95 SQ.M.  |
| TOTAL AREA         | 814.62 SQ.FT. | 75.68 SQ.M. |
| KEY PLAN LEVE<br>1 | EL            | KEY SECTION |
|                    |               | WER 1       |
| 07 06 05 04        | 03            | ER 2        |
| - 08 01            | 02            |             |

# 1 BEDROOM

| LEVELS 2              | -11 UNIT 01 & | 06          |
|-----------------------|---------------|-------------|
| SUITE AREA            | 750.57 SQ.FT. | 69.73 SQ.M. |
| BALCONY AREA          | 64.05 SQ.FT.  | 5.95 SQ.M.  |
| TOTAL AREA            | 814.62 SQ.FT. | 75.68 SQ.M. |
| LEVELS 2              | -11 UNIT 04   | 1           |
| SUITE AREA            | 750.03 SQ.FT. | 69.68 SQ.M. |
| BALCONY AREA          | 64.58 SQ.FT.  | 6.00 SQ.M.  |
| TOTAL AREA            | 814.61 SQ.FT. | 75.68 SQ.M. |
| LEVELS 2              | -11 UNIT 05   |             |
| SUITE AREA            | 751.54 SQ.FT. | 69.82 SQ.M. |
| BALCONY AREA          | 64.05 SQ.FT.  | 5.95 SQ.M.  |
| TOTAL AREA            | 815.59 SQ.FT. | 75.77 SQ.M. |
| KEY PLAN LEVE<br>2-11 | L             | KEY SECTION |
|                       | WER 1         |             |
| 07 06 05 04           | 03 Ro         | Z           |
| 08                    | 02            |             |
|                       |               |             |