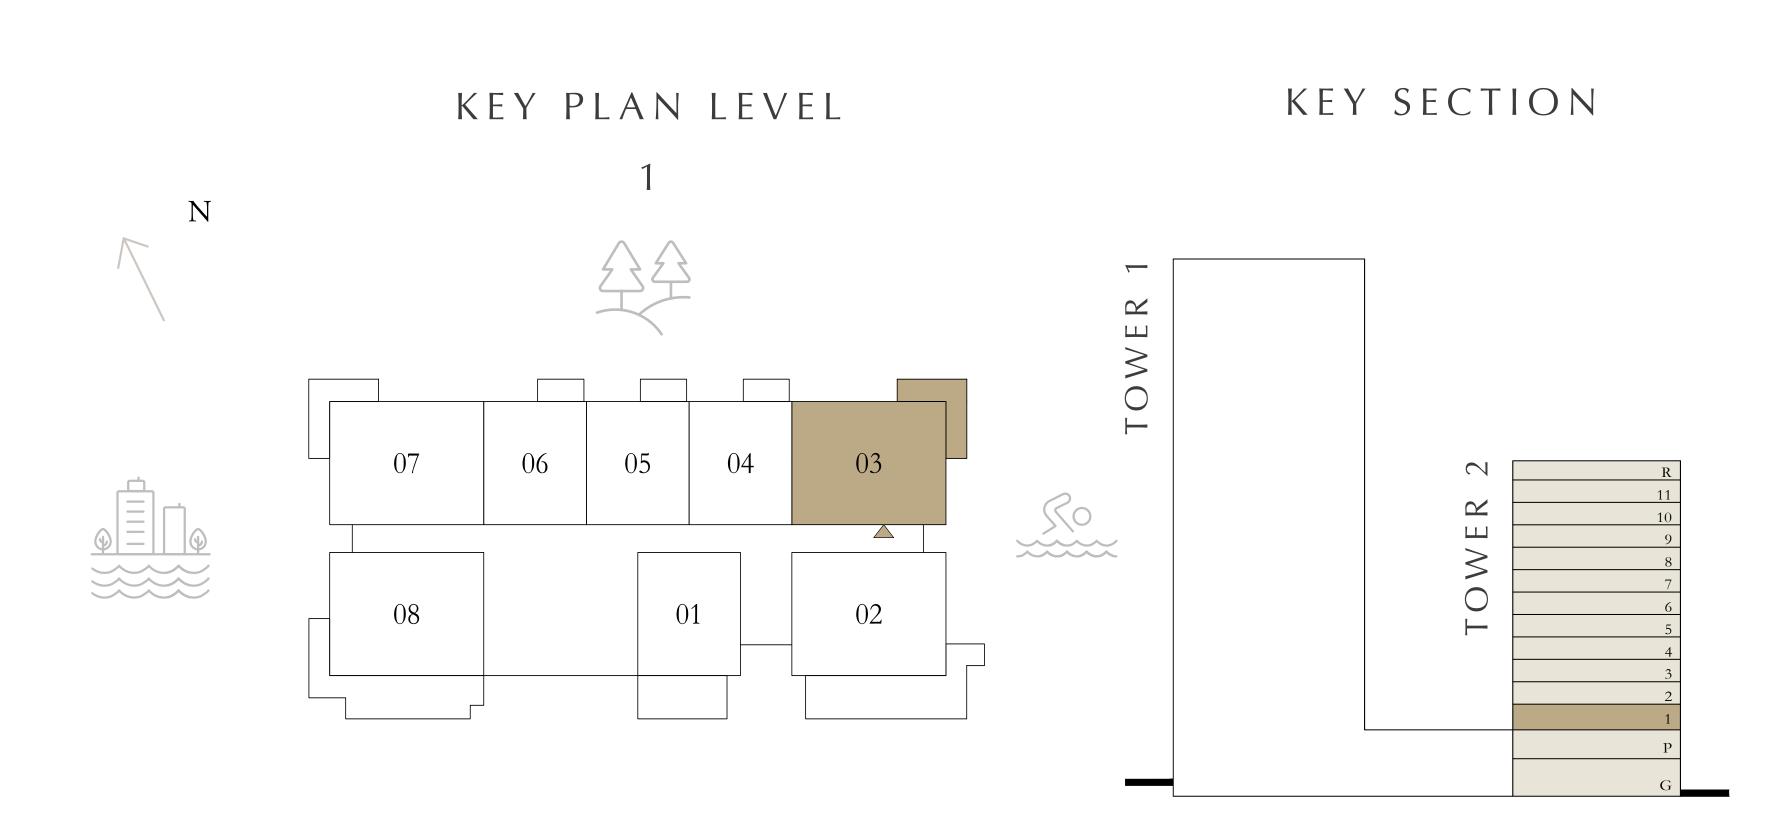

# 1 BEDROOM

| LEVEL              | 1             | UNIT 04     |
|--------------------|---------------|-------------|
| SUITE AREA         | 750.03 SQ.FT. | 69.68 SQ.M. |
| BALCONY AREA       | 64.58 SQ.FT.  | 6.00 SQ.M.  |
| TOTAL AREA         | 814.61 SQ.FT. | 75.68 SQ.M. |
| LEVEL              | 1             | UNIT 05     |
| SUITE AREA         | 751.54 SQ.FT. | 69.82 SQ.M. |
| BALCONY AREA       | 64.05 SQ.FT.  | 5.95 SQ.M.  |
| TOTAL AREA         | 815.59 SQ.FT. | 75.77 SQ.M. |
| LEVEL              | 1             | UNIT 06     |
| SUITE AREA         | 750.57 SQ.FT. | 69.73 SQ.M. |
| BALCONY AREA       | 64.05 SQ.FT.  | 5.95 SQ.M.  |
| TOTAL AREA         | 814.62 SQ.FT. | 75.68 SQ.M. |
| KEY PLAN LEVE<br>1 | EL            | KEY SECTION |
|                    |               | WER 1       |
| 07 06 05 04        | 03            | ER 2        |
| - 08 01            | 02            |             |