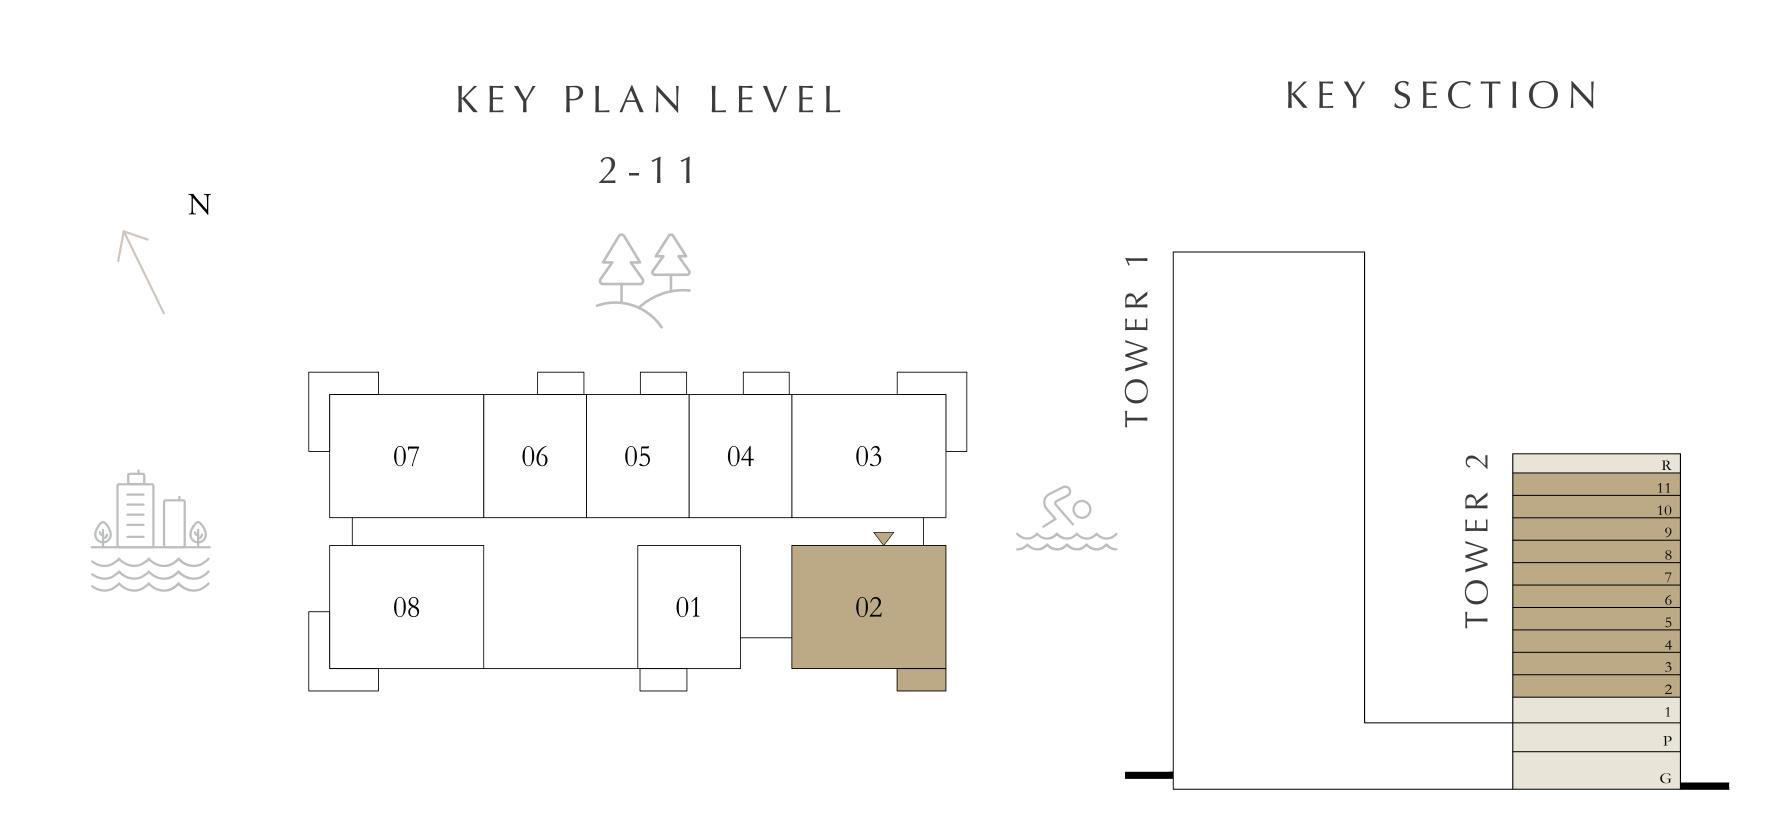

TOWER 2

# 2 BEDROOMS

LEVELS 2-11

UNIT 03 & 08

| SUITE AREA   | 1161.53 SQ.FT. | 107.91 SQ.M. |
|--------------|----------------|--------------|
| BALCONY AREA | 171.04 SQ.FT.  | 15.89 SQ.M.  |
| TOTAL AREA   | 1332.57 SQ.FT. | 123.80 SQ.M. |