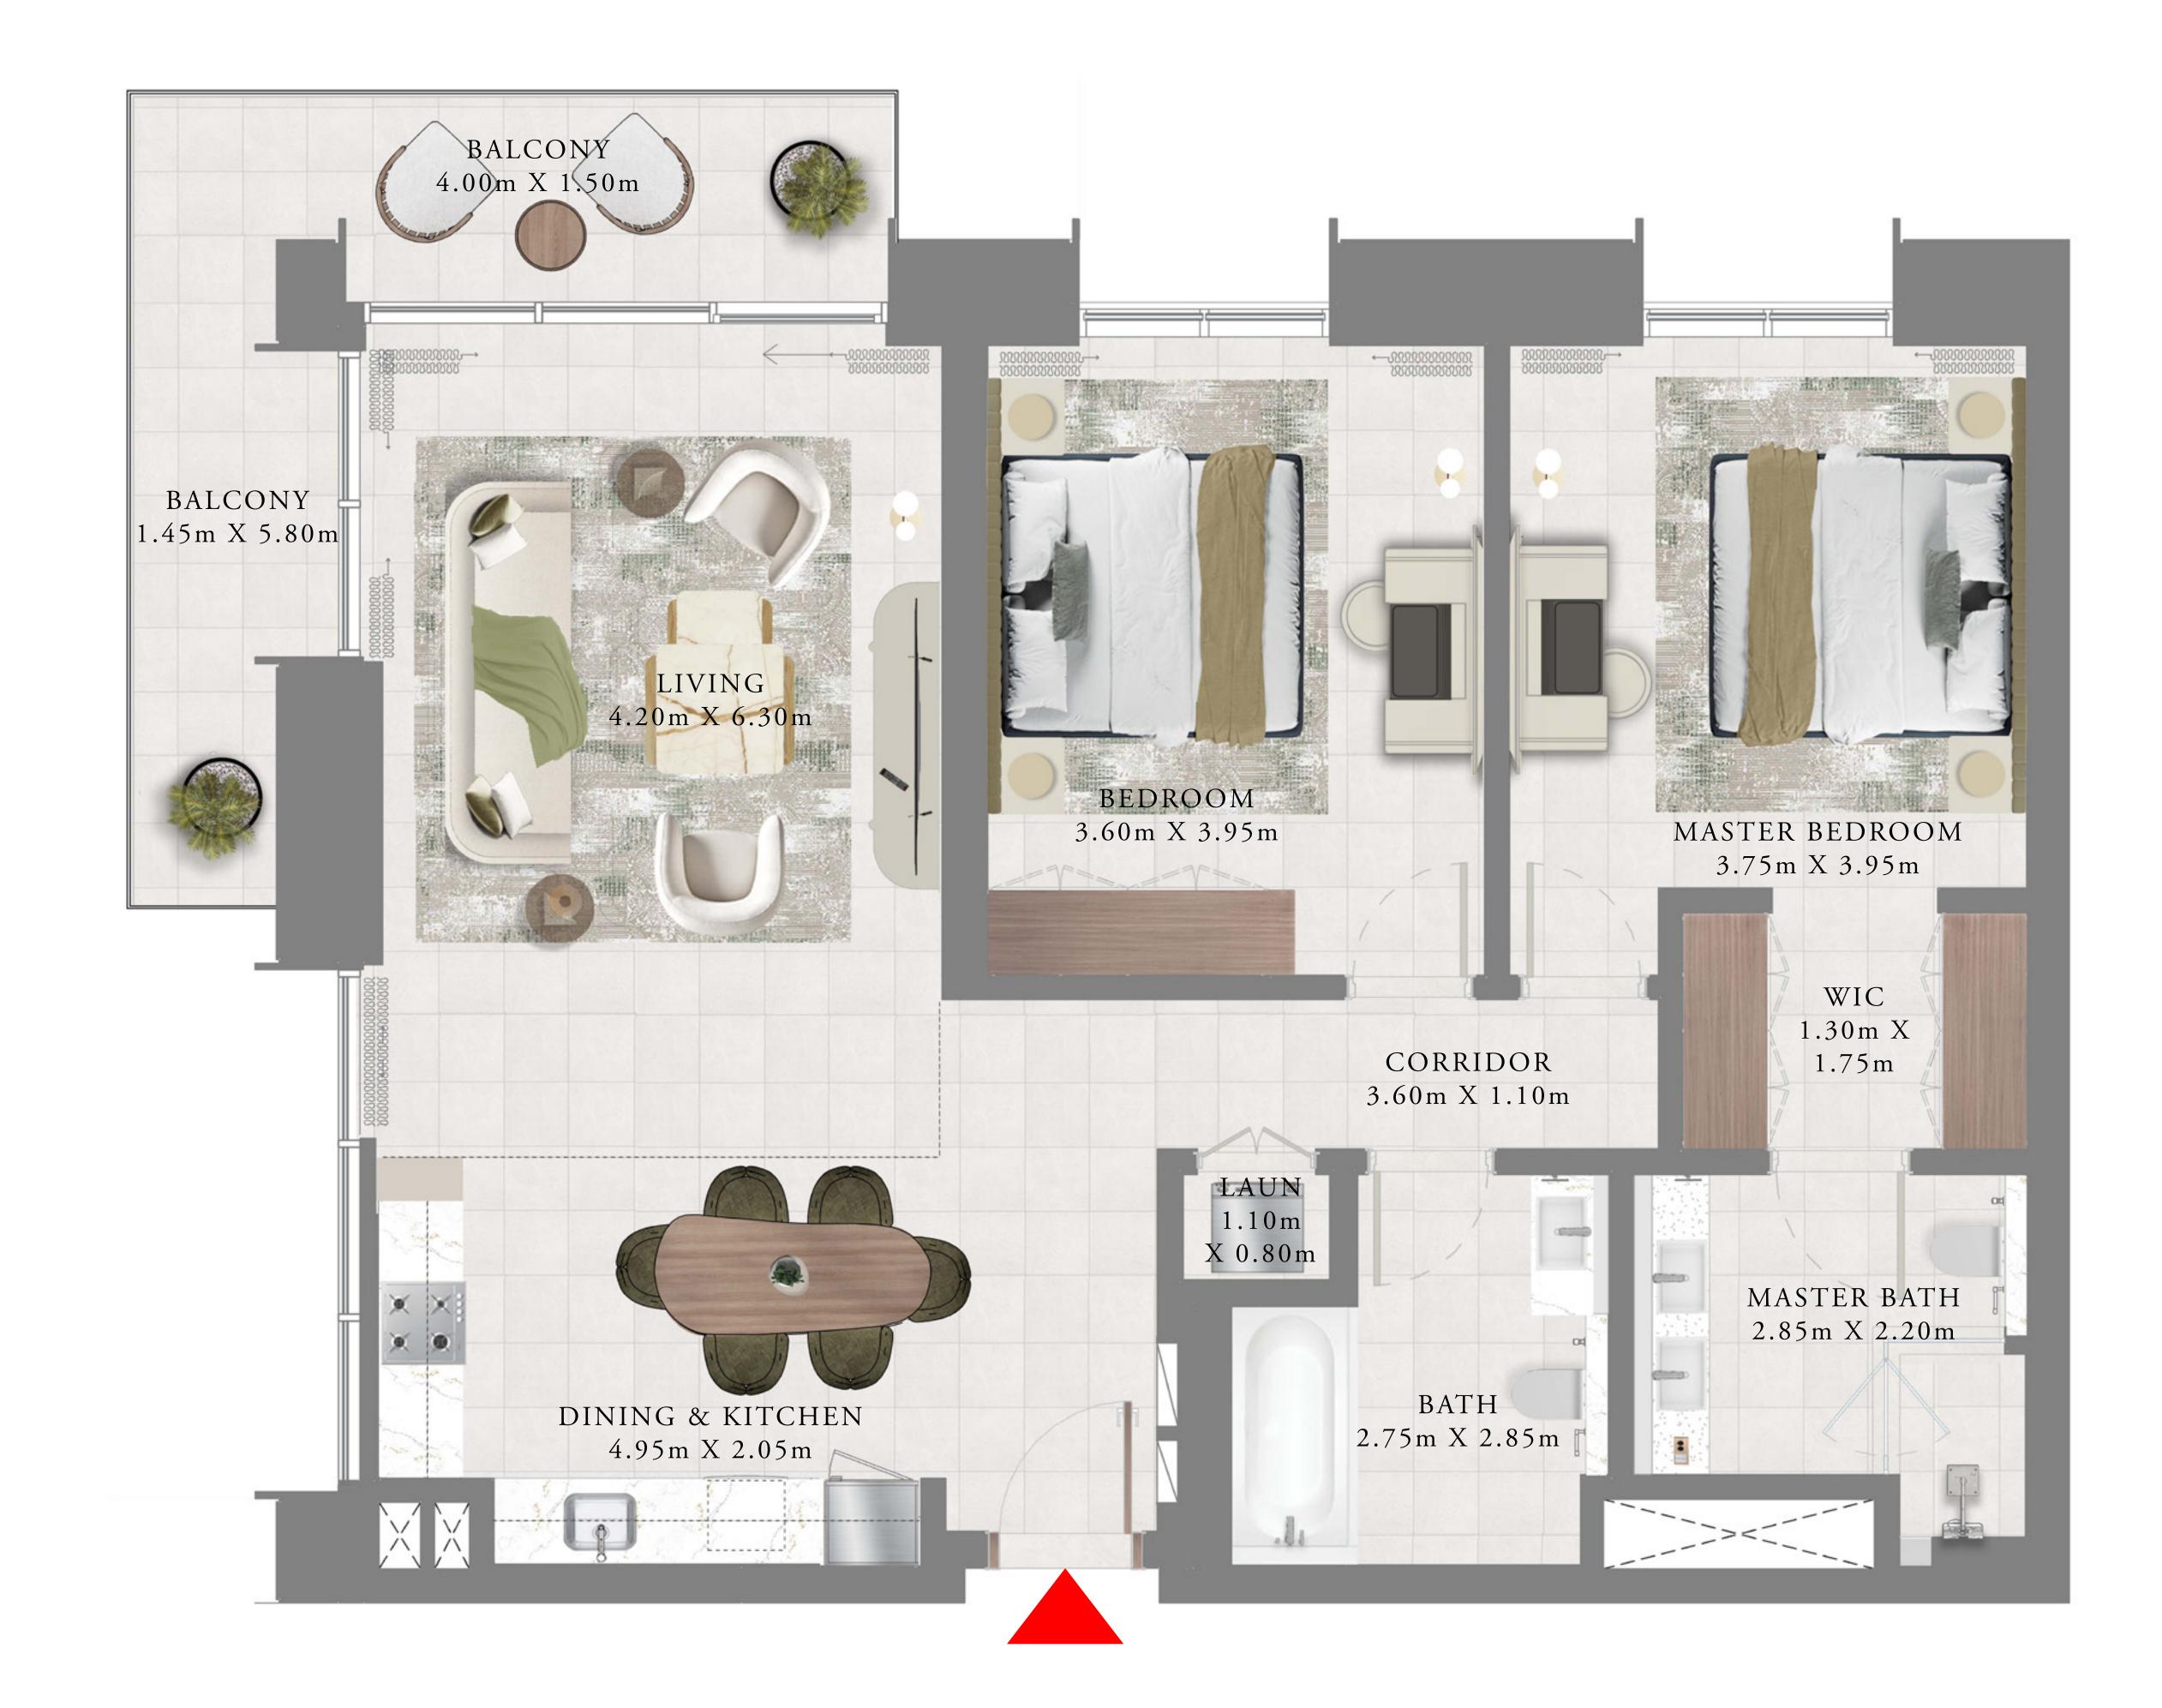

# 2 BEDROOMS

PODIUM

| SUITE AREA   | 1173.70 SQ.FT. | 109.04 SQ.M. |
|--------------|----------------|--------------|
| BALCONY AREA | 70.29 SQ.FT.   | 6.53 SQ.M.   |
| TOTAL AREA   | 1243.99 SQ.FT. | 115.57 SQ.M. |