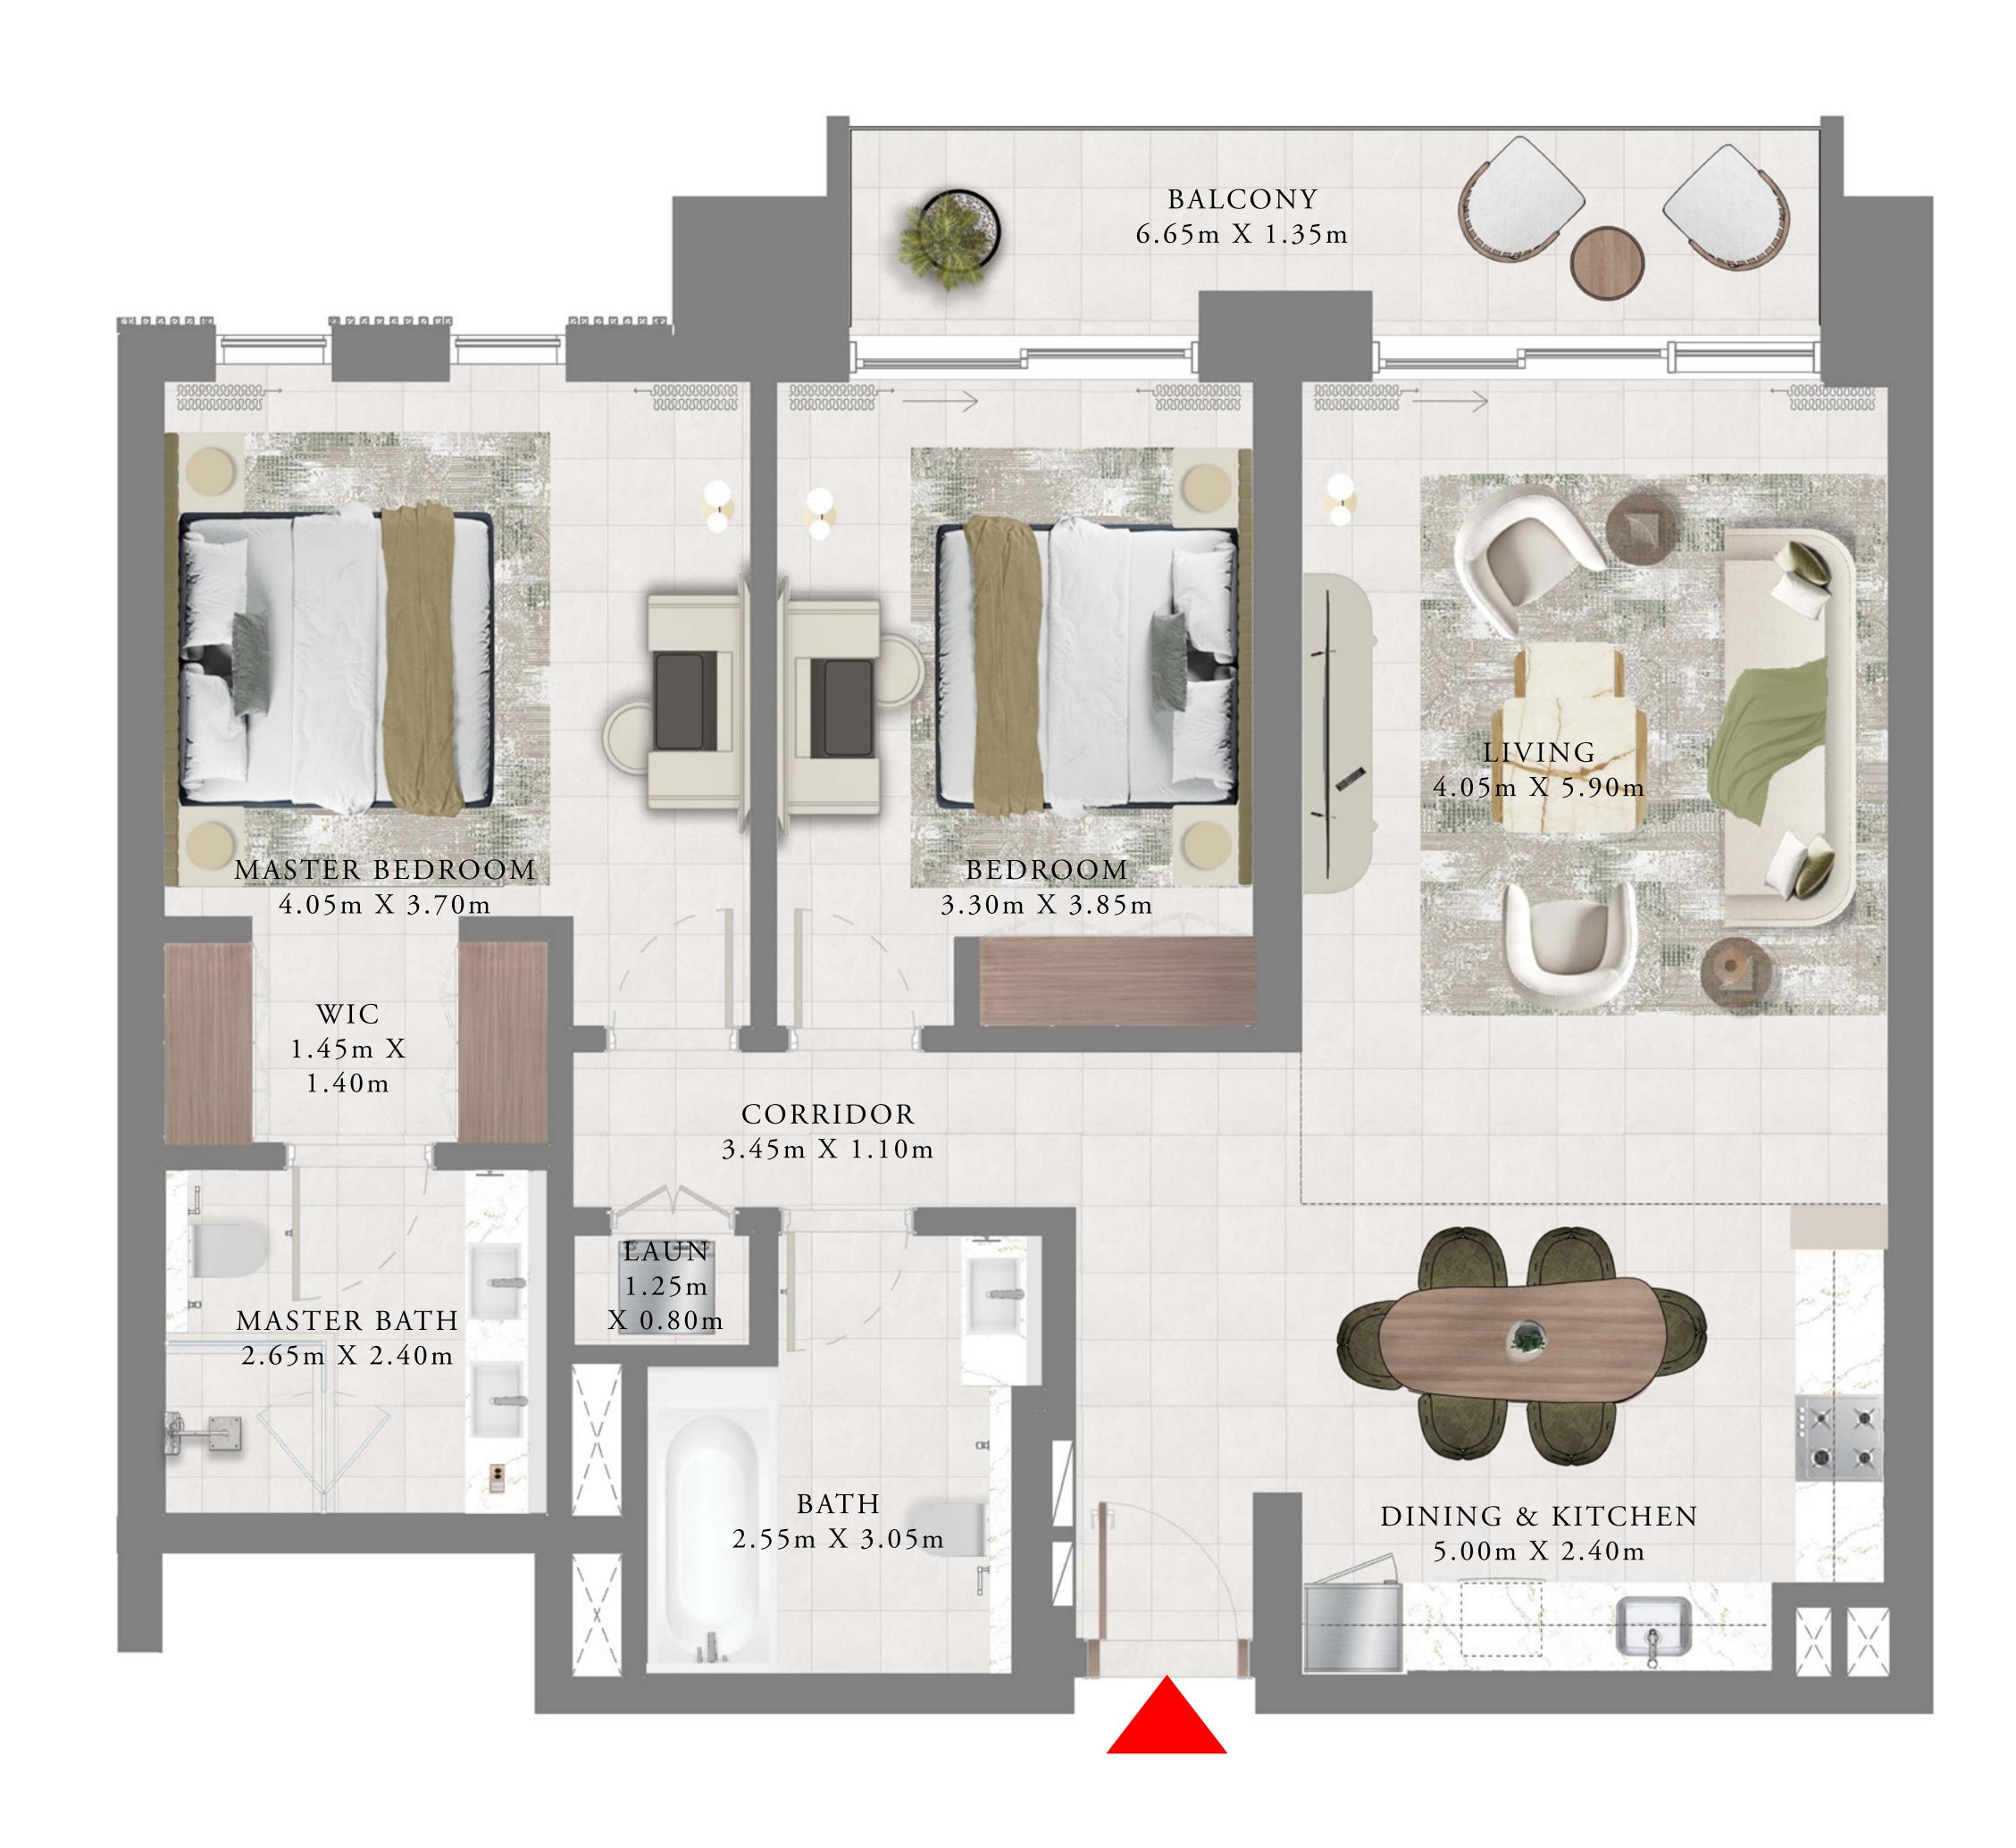

TOWER 2

# 2 BEDROOMS

LEVEL 1

| _ | SUITE AREA   | 1161.53 SQ.FT. | 107.91 SQ.M. |
|---|--------------|----------------|--------------|
|   | BALCONY AREA | 501.81 SQ.FT.  | 46.62 SQ.M.  |
| _ | TOTAL AREA   | 1663.34 SQ.FT. | 154.53 SQ.M. |