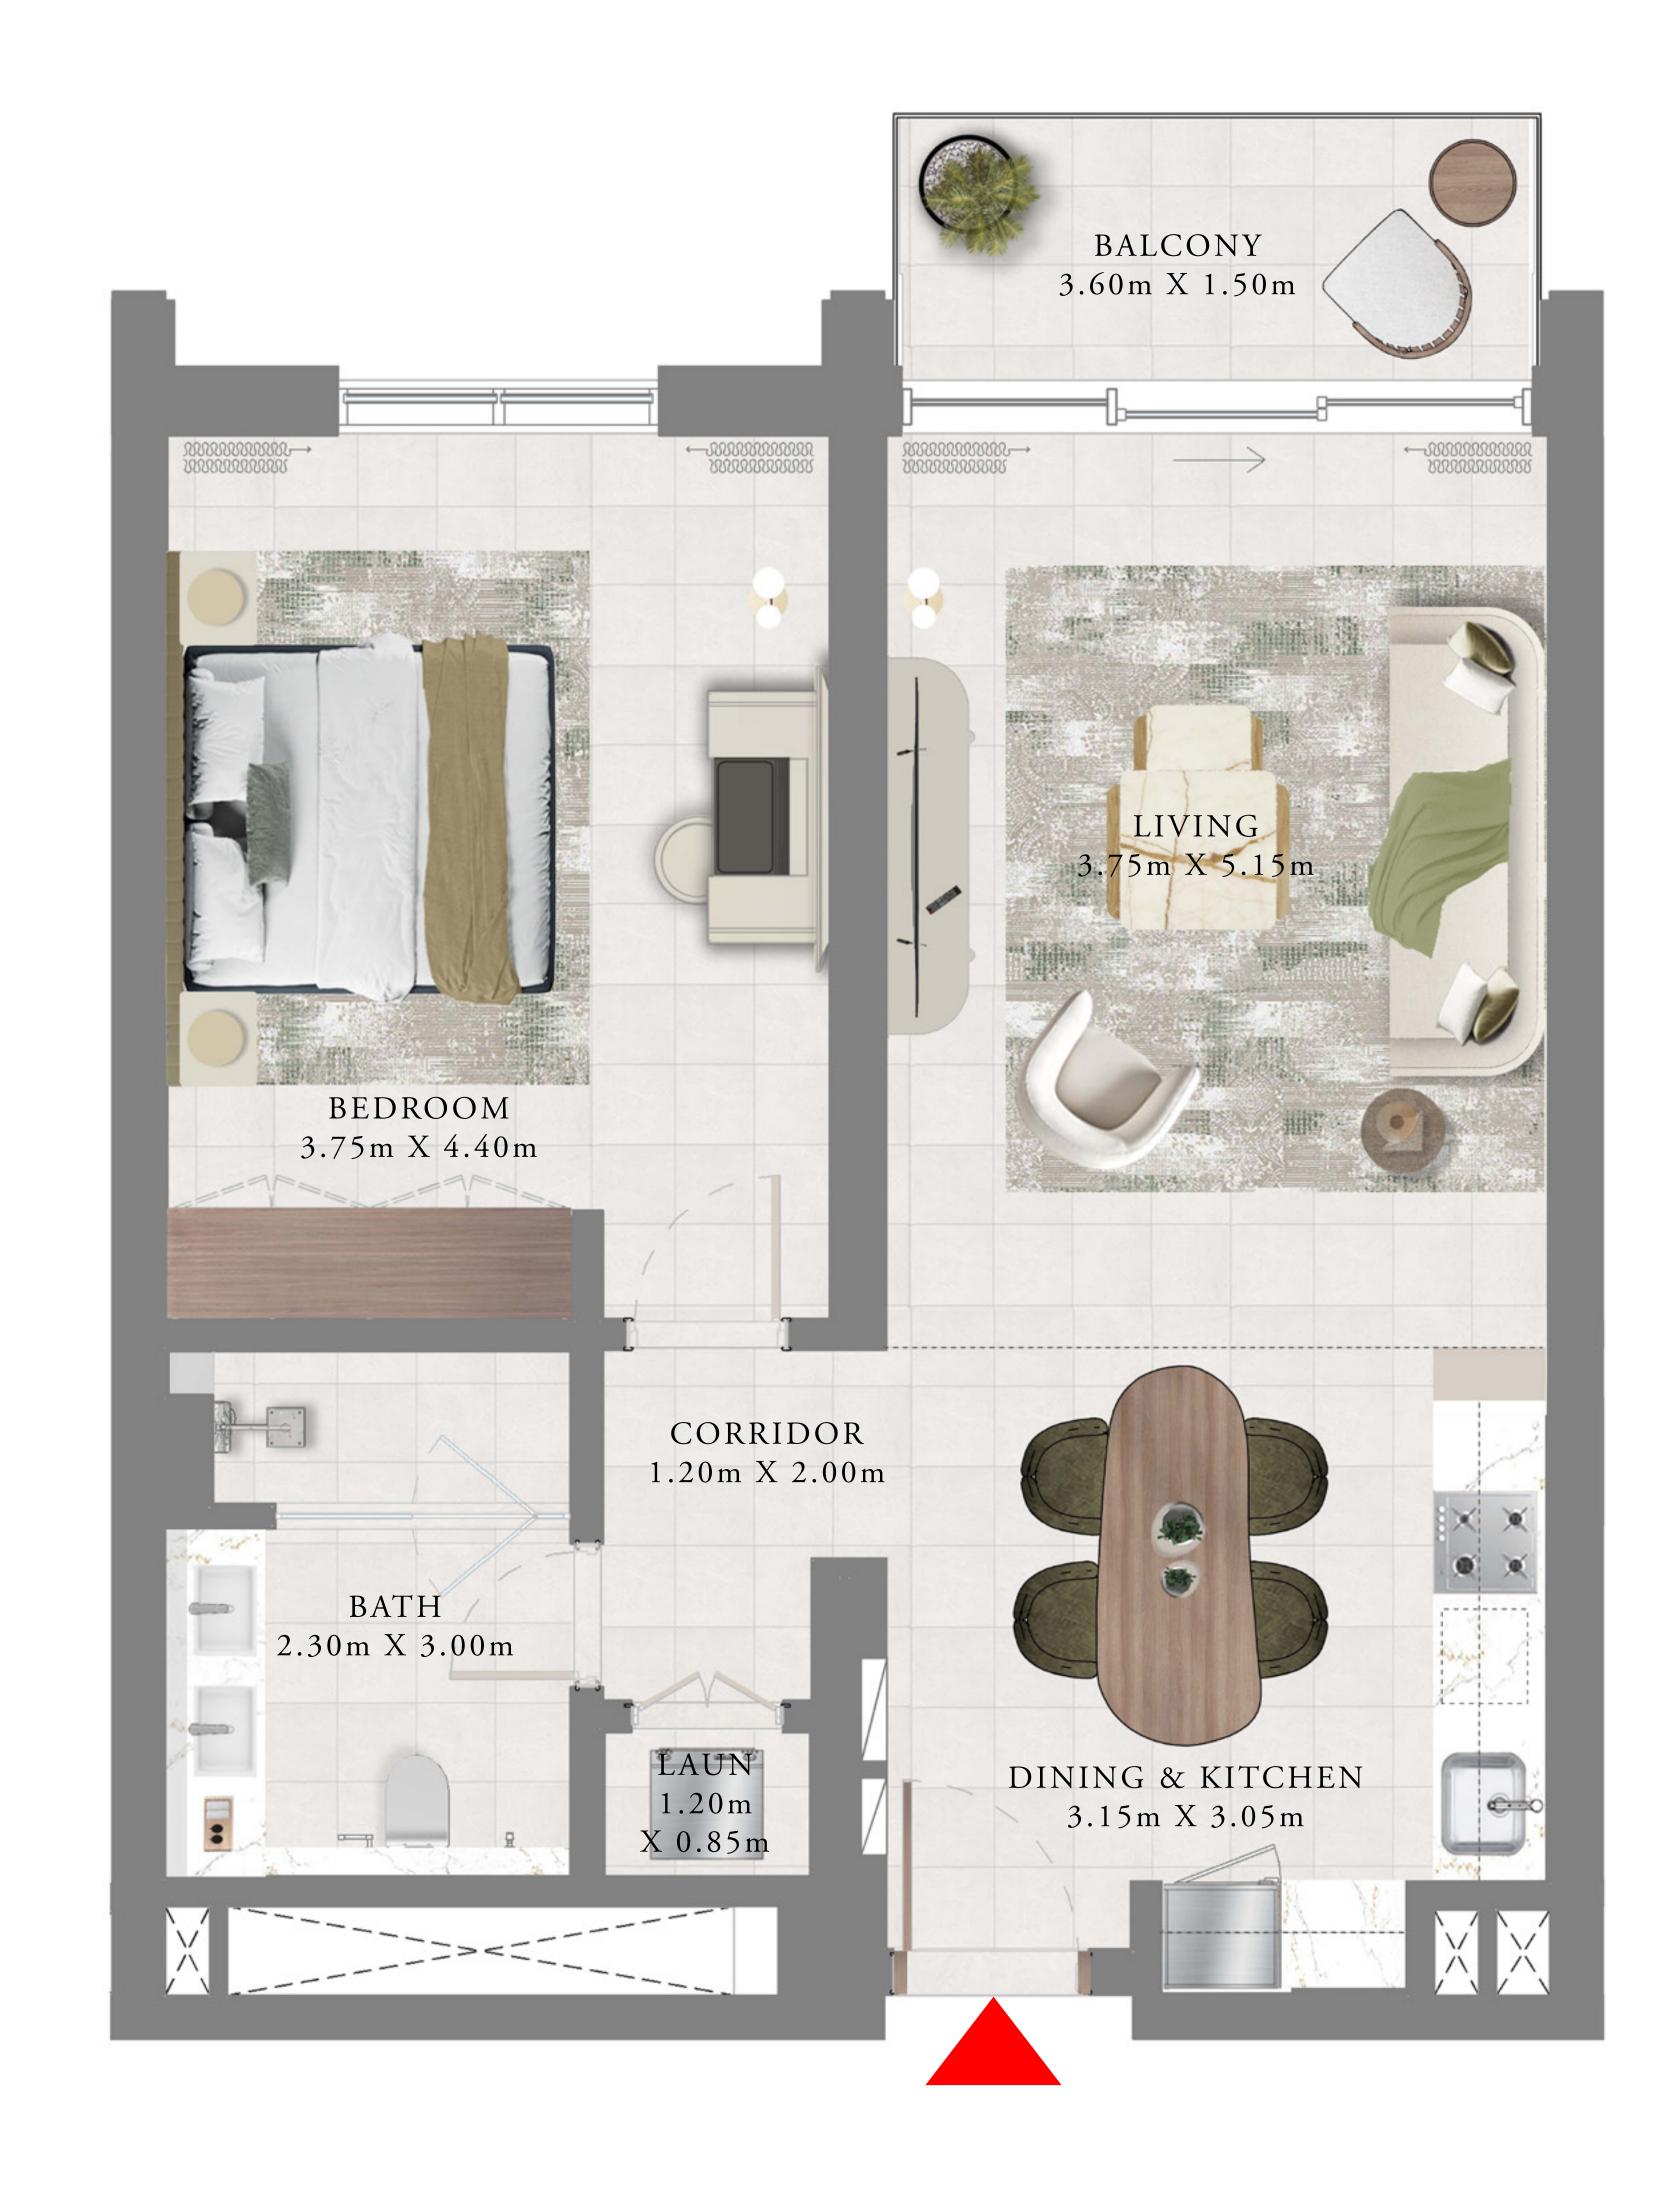

# 1 BEDROOM

| POD          | IUM UNIT C    | 02 & 04     |
|--------------|---------------|-------------|
| SUITE AREA   | 750.35 SQ.FT. | 69.71 SQ.M. |
| BALCONY AREA | 62.75 SQ.FT.  | 5.83 SQ.M.  |
| TOTAL AREA   | 813.10 SQ.FT. | 75.54 SQ.M. |

| PODI         | UM            | UNIT 03     |  |
|--------------|---------------|-------------|--|
| SUITE AREA   | 751.21 SQ.FT. | 69.79 SQ.M. |  |
| BALCONY AREA | 62.75 SQ.FT.  | 5.83 SQ.M.  |  |
| TOTAL AREA   | 813.96 SQ.FT. | 75.62 SQ.M. |  |