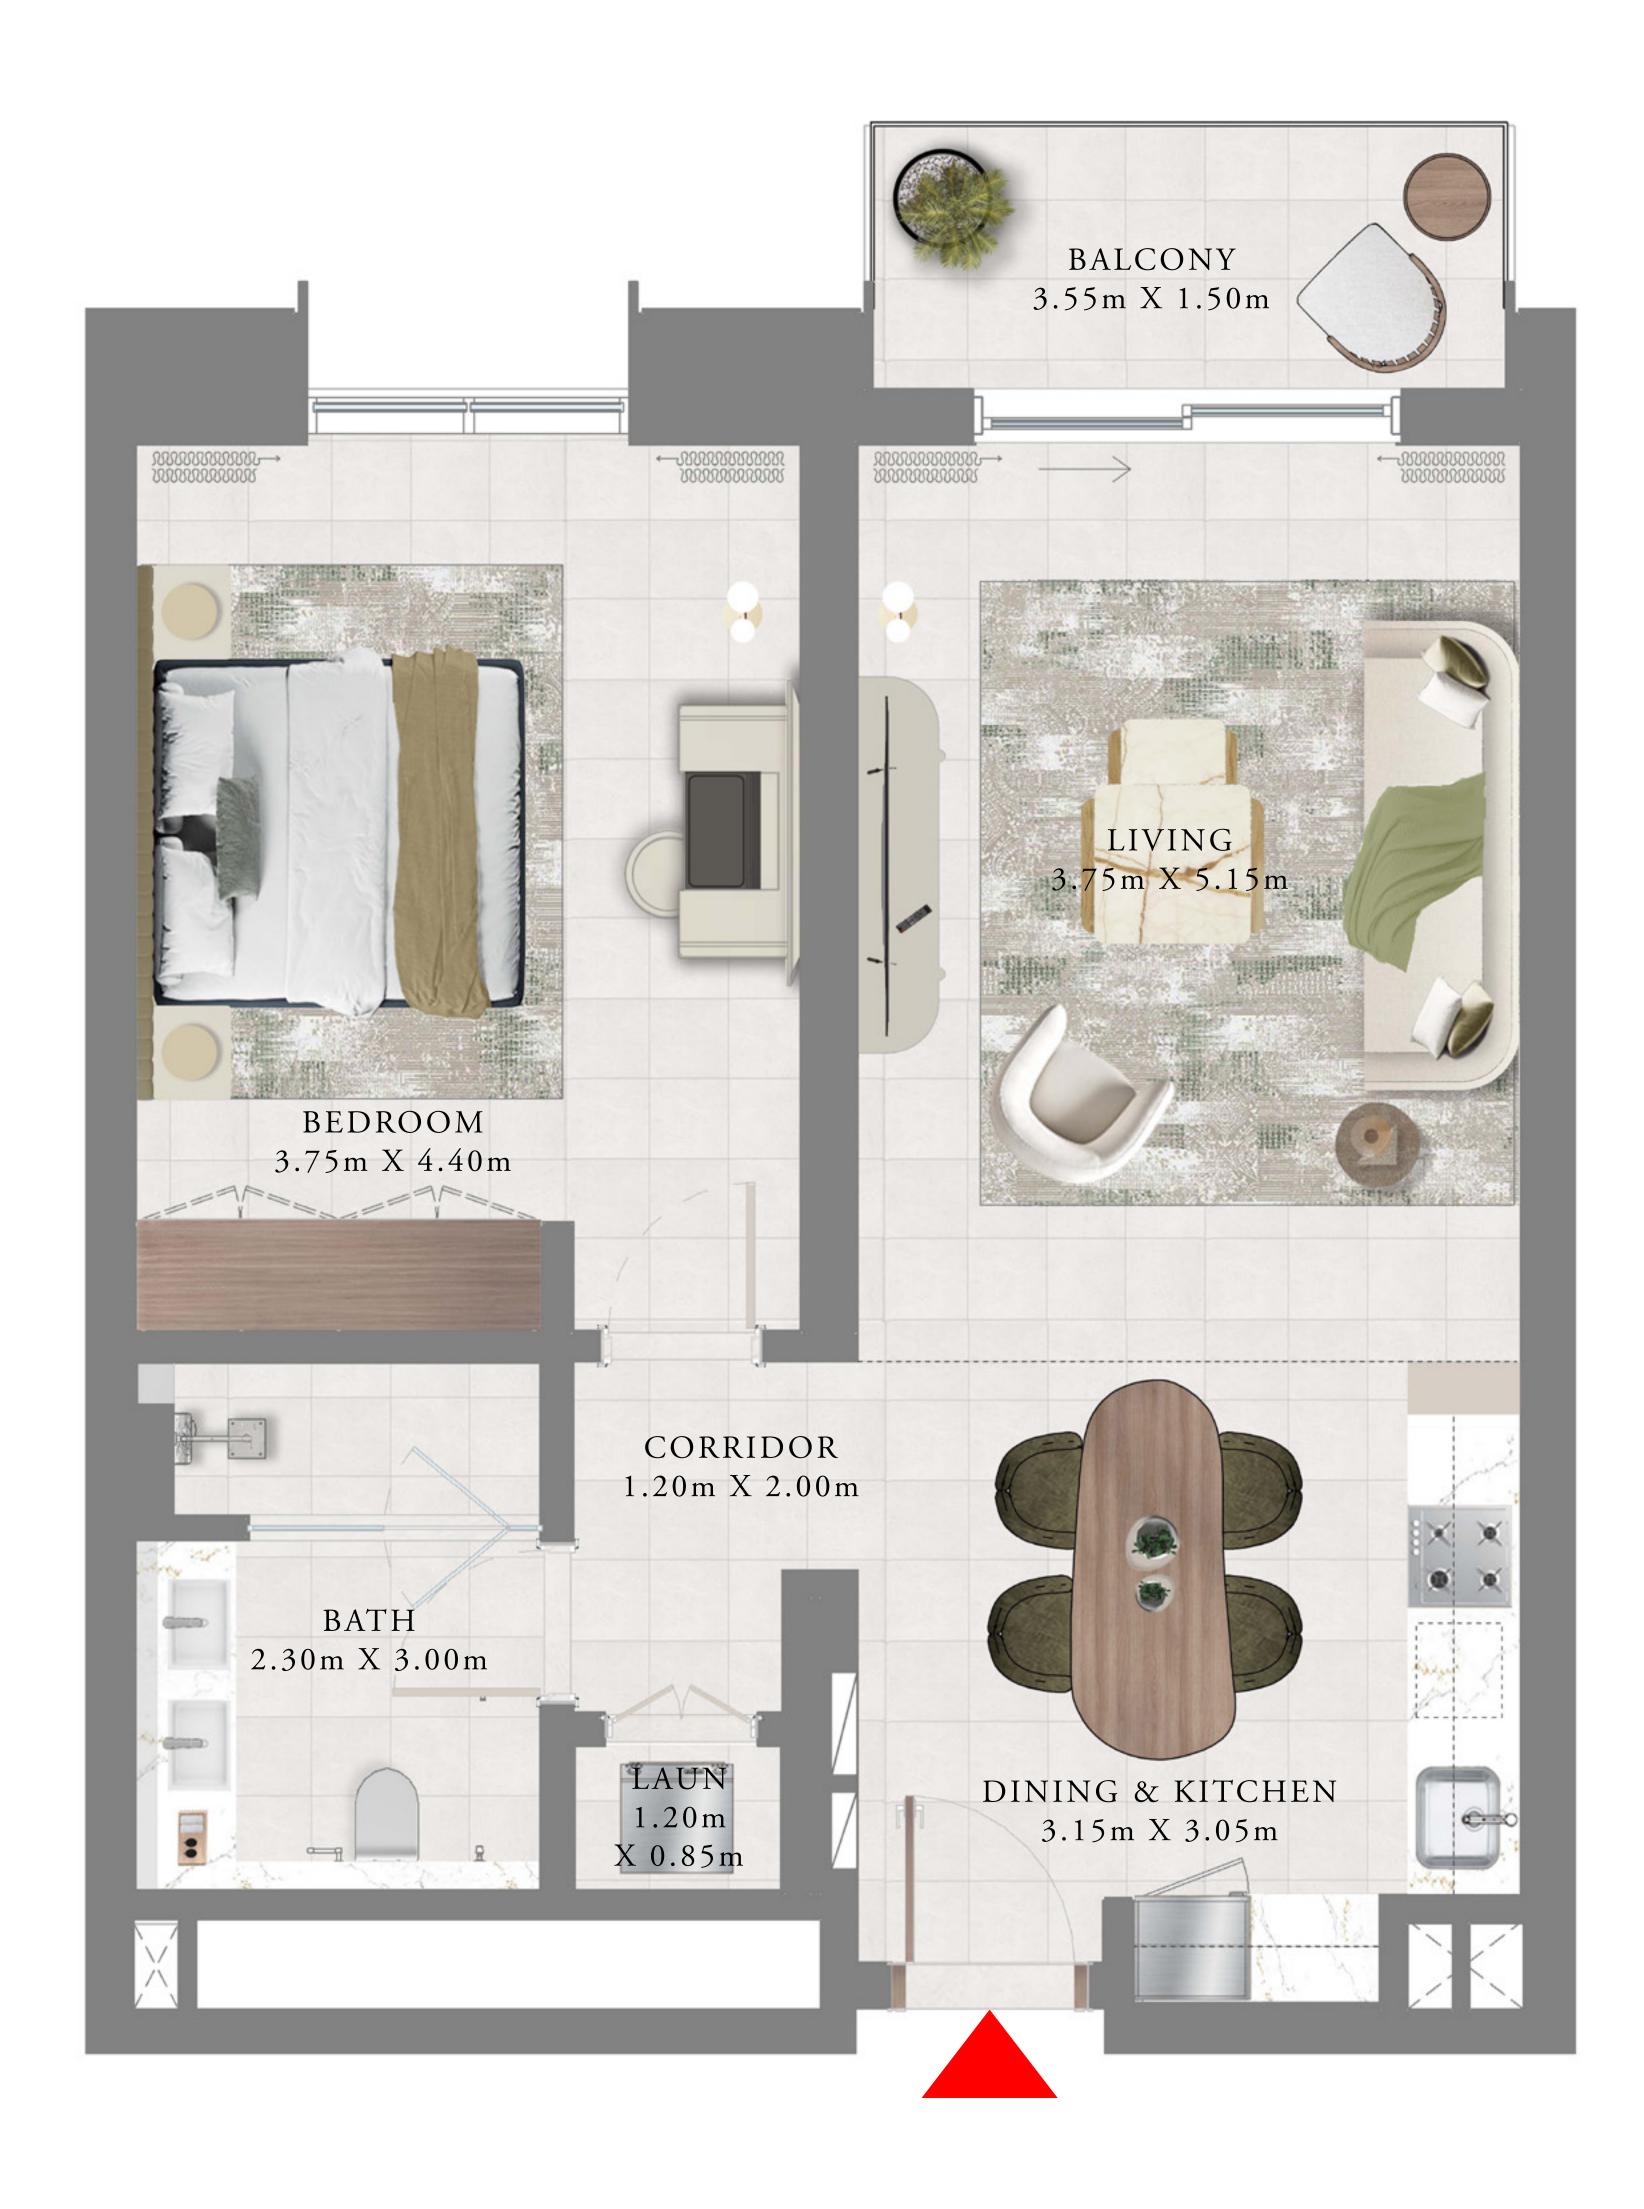

# 1 BEDROOM

| POD          | IUM UNIT C    | 02 & 04     |
|--------------|---------------|-------------|
| SUITE AREA   | 750.35 SQ.FT. | 69.71 SQ.M. |
| BALCONY AREA | 62.75 SQ.FT.  | 5.83 SQ.M.  |
| TOTAL AREA   | 813.10 SQ.FT. | 75.54 SQ.M. |

| PODI         | UM            | UNIT 03     |  |
|--------------|---------------|-------------|--|
| SUITE AREA   | 751.21 SQ.FT. | 69.79 SQ.M. |  |
| BALCONY AREA | 62.75 SQ.FT.  | 5.83 SQ.M.  |  |
| TOTAL AREA   | 813.96 SQ.FT. | 75.62 SQ.M. |  |