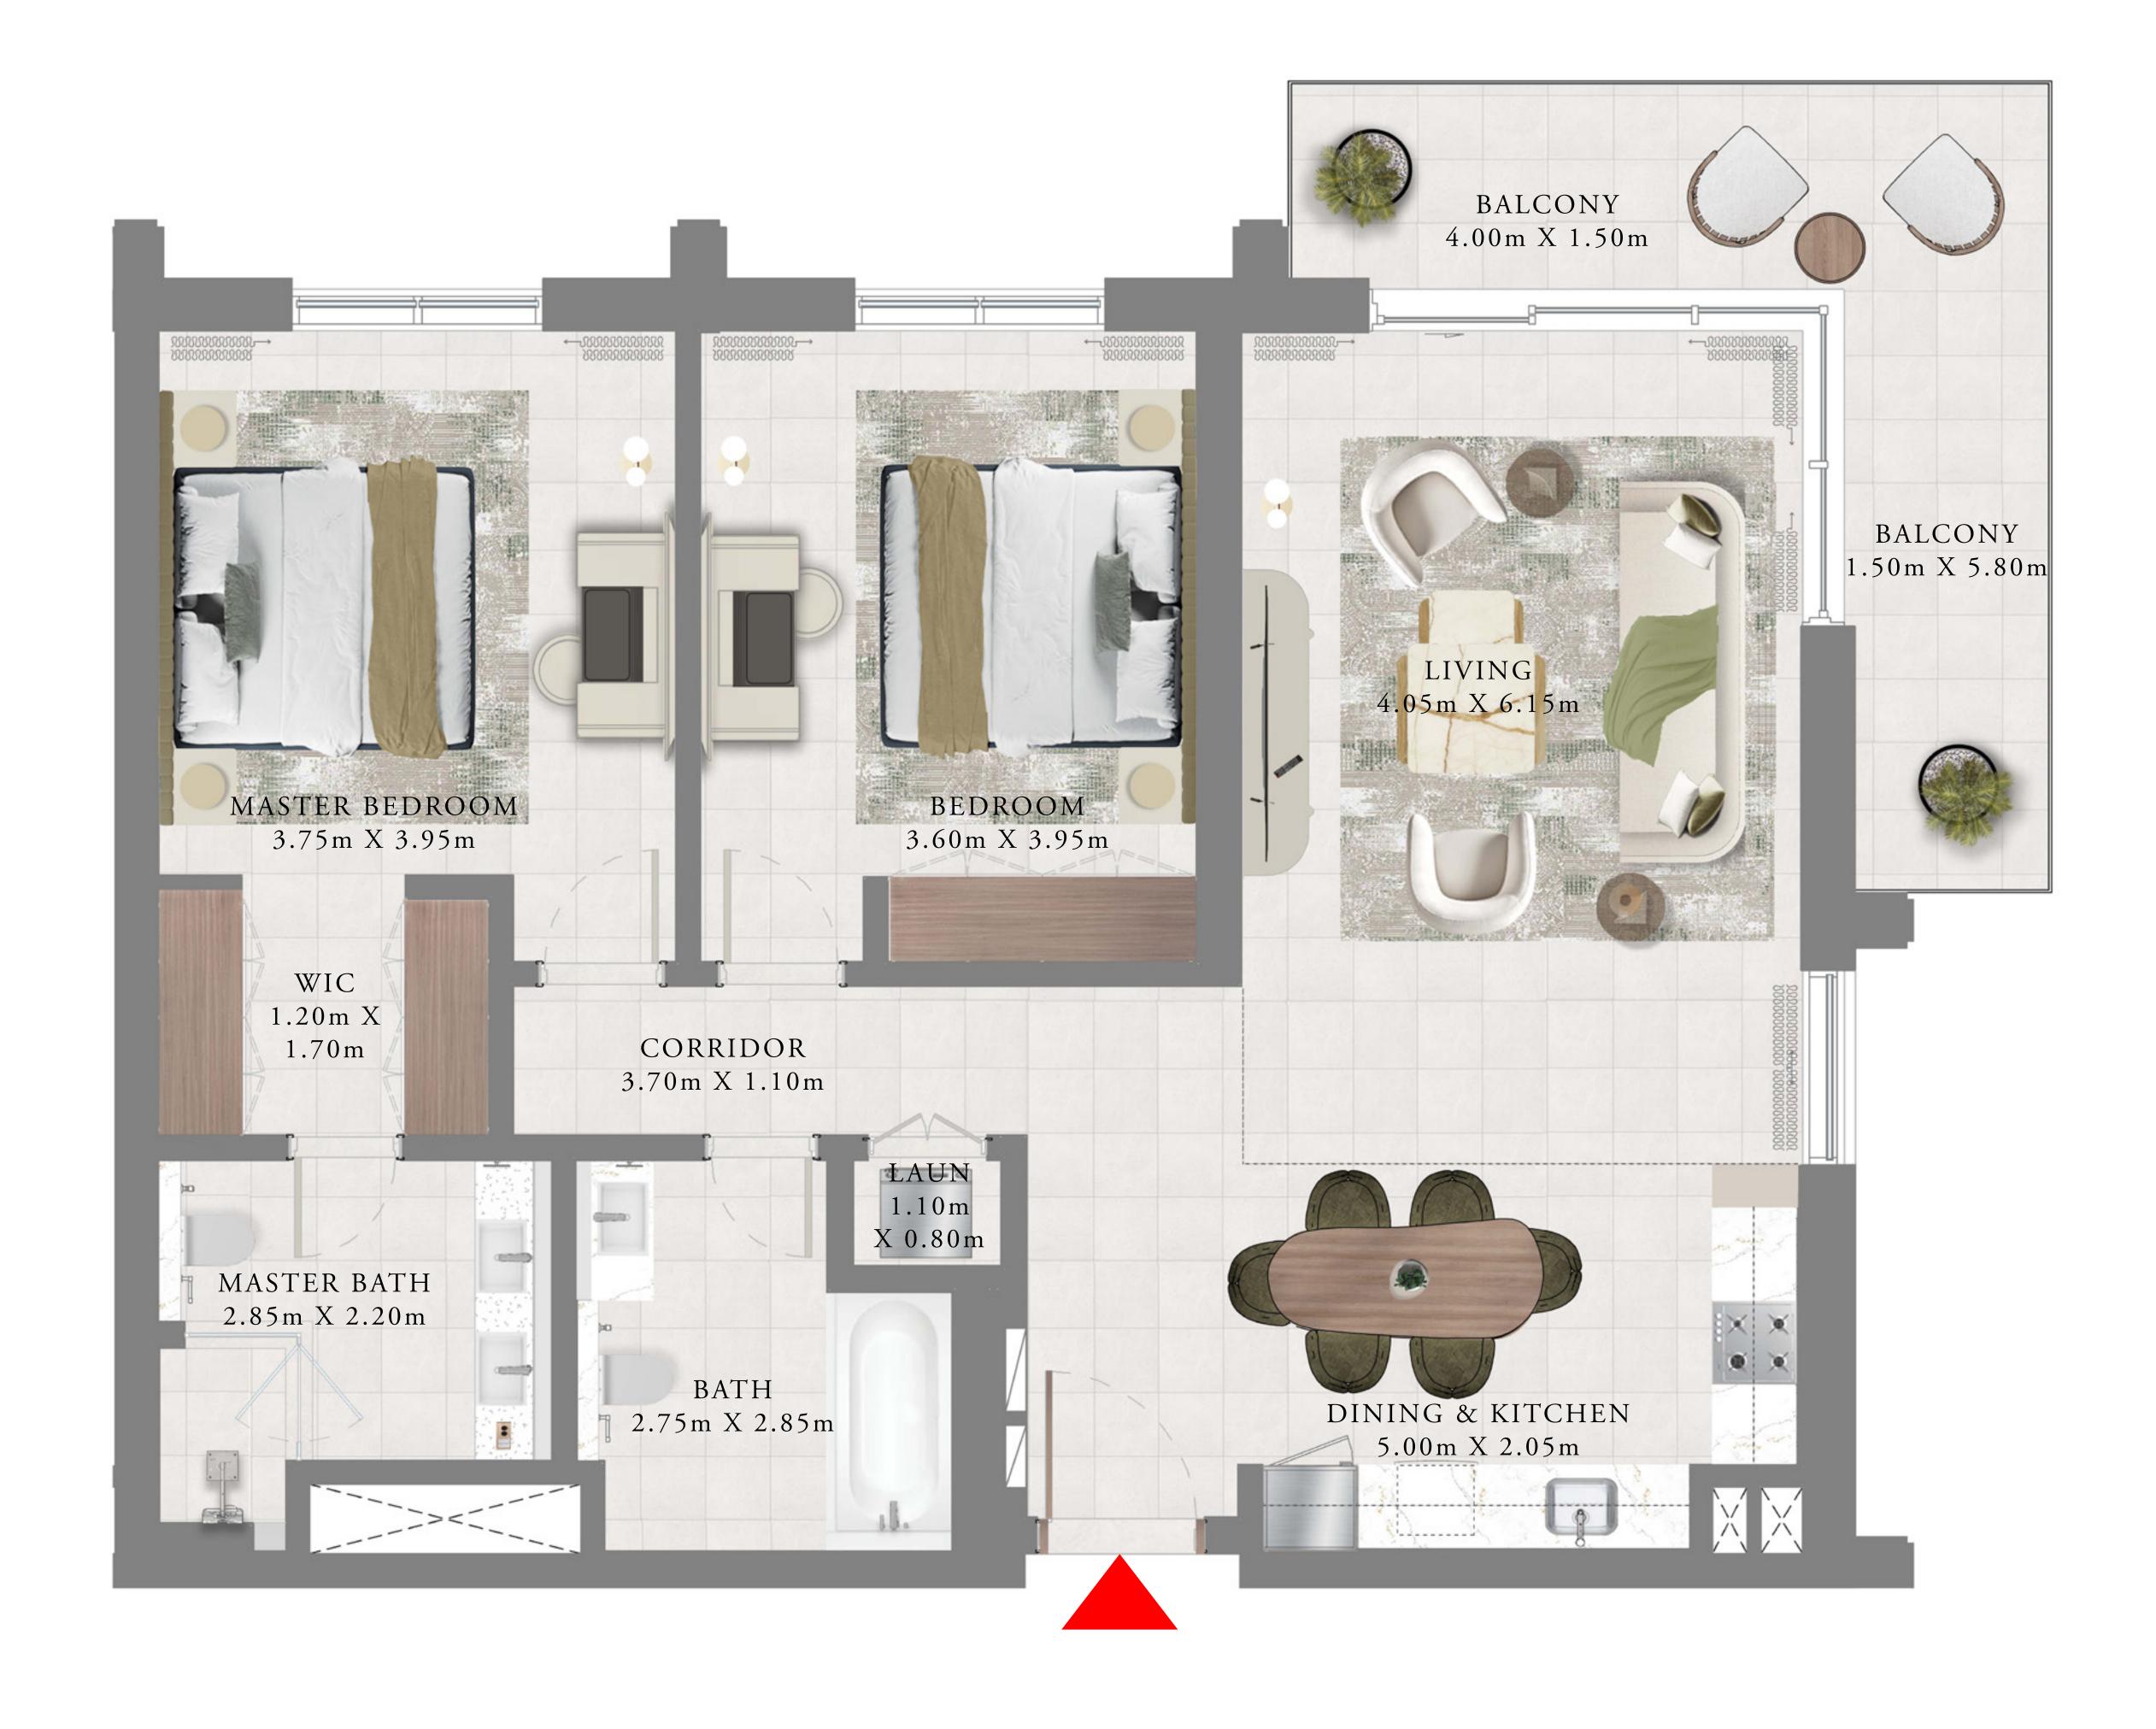

# 2 BEDROOMS

LEVELS 2-11

UNIT 03 & 08

| SUITE AREA   | 1161.53 SQ.FT. | 107.91 SQ.M. |
|--------------|----------------|--------------|
| BALCONY AREA | 171.04 SQ.FT.  | 15.89 SQ.M.  |
| TOTAL AREA   | 1332.57 SQ.FT. | 123.80 SQ.M. |