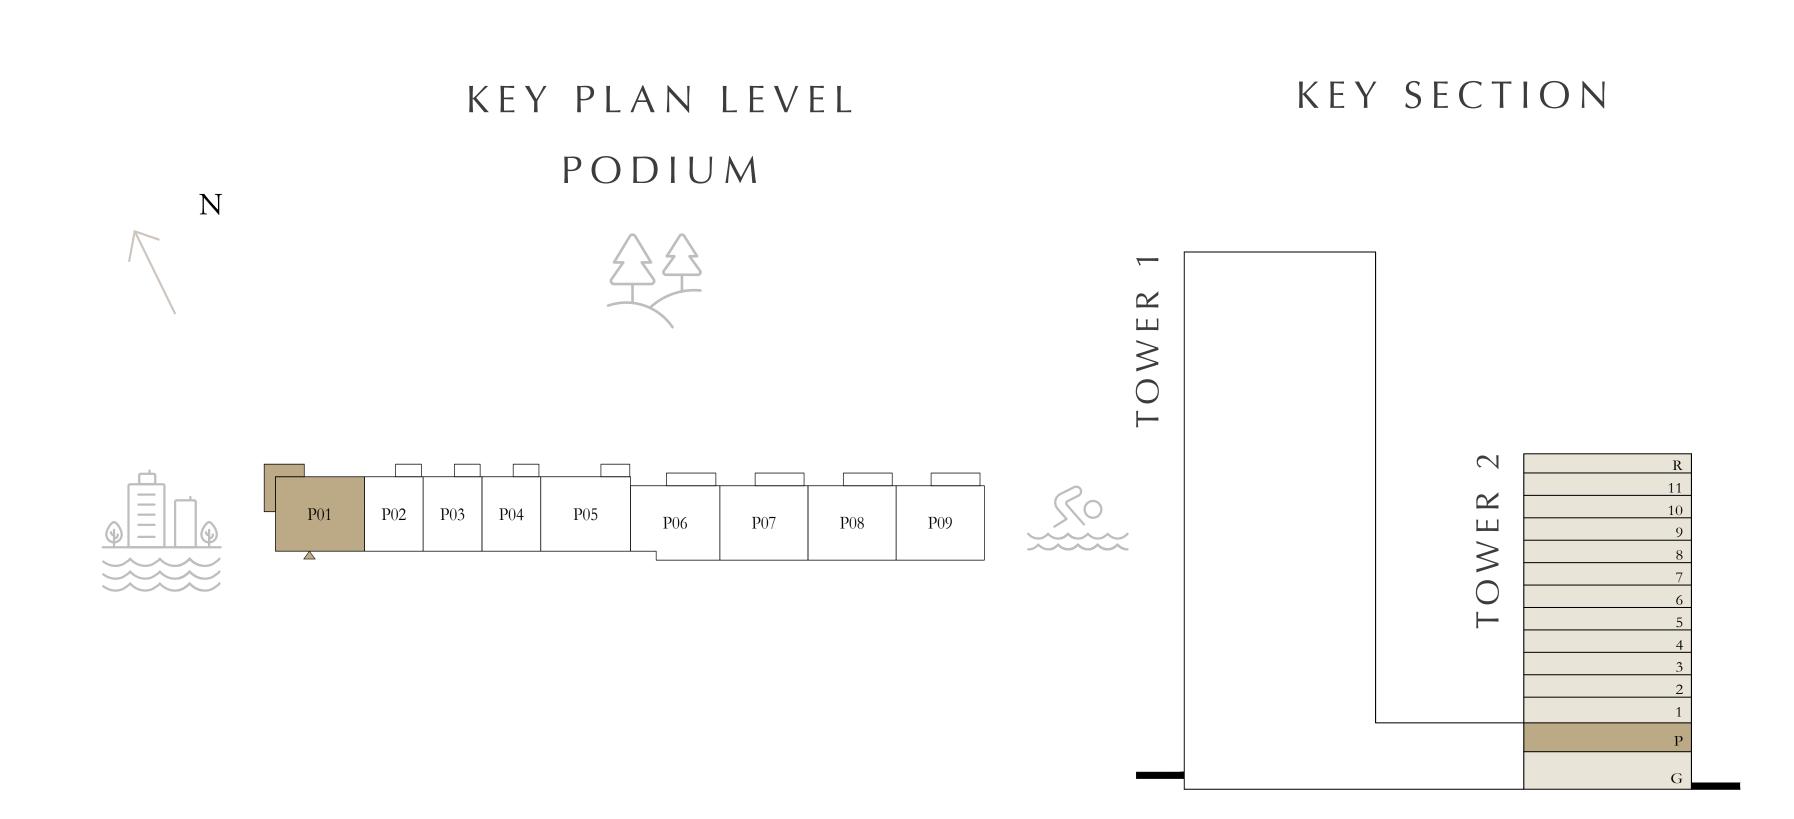

# 2 BEDROOMS

| PODIU                   | JM             | UNIT 07                                    |
|-------------------------|----------------|--------------------------------------------|
| SUITE AREA              | 1177.03 SQ.FT. | 109.35 SQ.M.                               |
| BALCONY AREA            | 112.16 SQ.FT.  | 10.42 SQ.M.                                |
| TOTAL AREA              | 1289.19 SQ.FT. | 119.77 SQ.M.                               |
| PODIU                   | JM             | UNIT 08                                    |
| SUITE AREA              | 1174.99 SQ.FT. | 109.16 SQ.M.                               |
| BALCONY AREA            | 114.21 SQ.FT.  | 10.61 SQ.M.                                |
| TOTAL AREA              | 1289.20 SQ.FT. | 119.77 SQ.M.                               |
| PODIU                   | JM             | UNIT 09                                    |
| SUITE AREA              | 1177.14 SQ.FT. | 109.36 SQ.M.                               |
| BALCONY AREA            | 112.16 SQ.FT.  | 10.42 SQ.M.                                |
| TOTAL AREA              | 1289.30 SQ.FT. | 119.78 SQ.M.                               |
| KEY PLAN LEVI<br>PODIUM | E <b>L</b>     | KEY SECTION                                |
|                         |                | TOWER 1                                    |
| P02 P03 P04 P05 P06 P07 | P08 P09        | C F 11 10 10 10 10 10 10 10 10 10 10 10 10 |