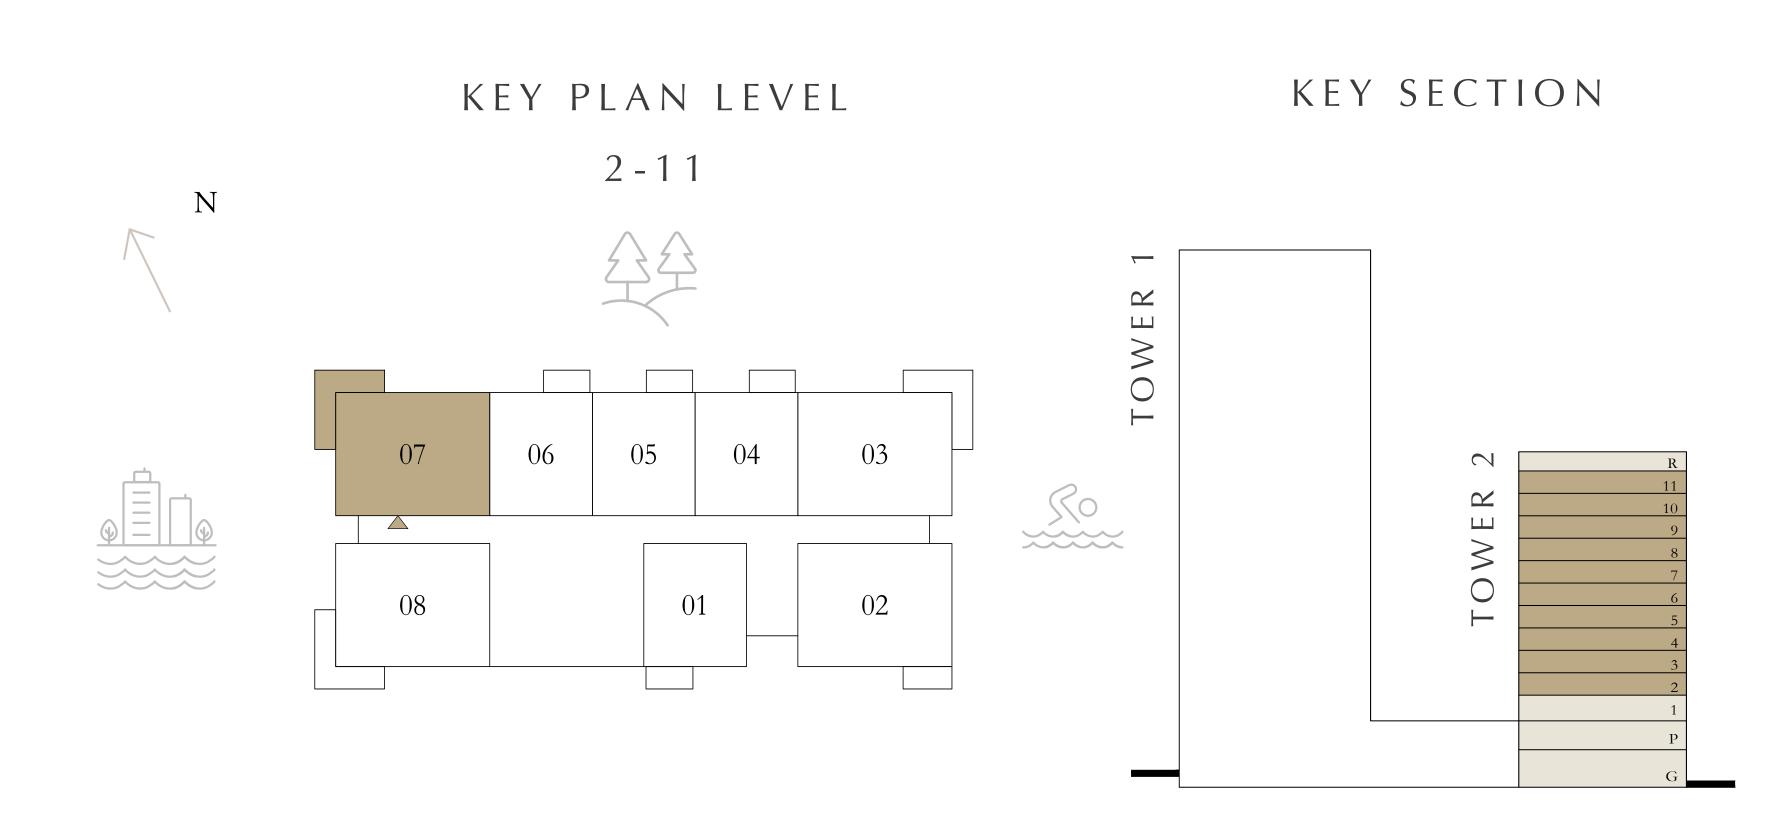

### DUBAI CREEK HARBOUR

### TOWER 2

# 1 BEDROOM

| LEVELS 2              | -11 UNIT 01 & | 06          |
|-----------------------|---------------|-------------|
| SUITE AREA            | 750.57 SQ.FT. | 69.73 SQ.M. |
| BALCONY AREA          | 64.05 SQ.FT.  | 5.95 SQ.M.  |
| TOTAL AREA            | 814.62 SQ.FT. | 75.68 SQ.M. |
| LEVELS 2              | -11 UNIT 04   | 1           |
| SUITE AREA            | 750.03 SQ.FT. | 69.68 SQ.M. |
| BALCONY AREA          | 64.58 SQ.FT.  | 6.00 SQ.M.  |
| TOTAL AREA            | 814.61 SQ.FT. | 75.68 SQ.M. |
| LEVELS 2              | -11 UNIT 05   |             |
| SUITE AREA            | 751.54 SQ.FT. | 69.82 SQ.M. |
| BALCONY AREA          | 64.05 SQ.FT.  | 5.95 SQ.M.  |
| TOTAL AREA            | 815.59 SQ.FT. | 75.77 SQ.M. |
| KEY PLAN LEVE<br>2-11 | L             | KEY SECTION |
|                       | WER 1         |             |
| 07 06 05 04           | 03 Ro         | Z           |
| 08                    | 02            |             |
|                       |               |             |