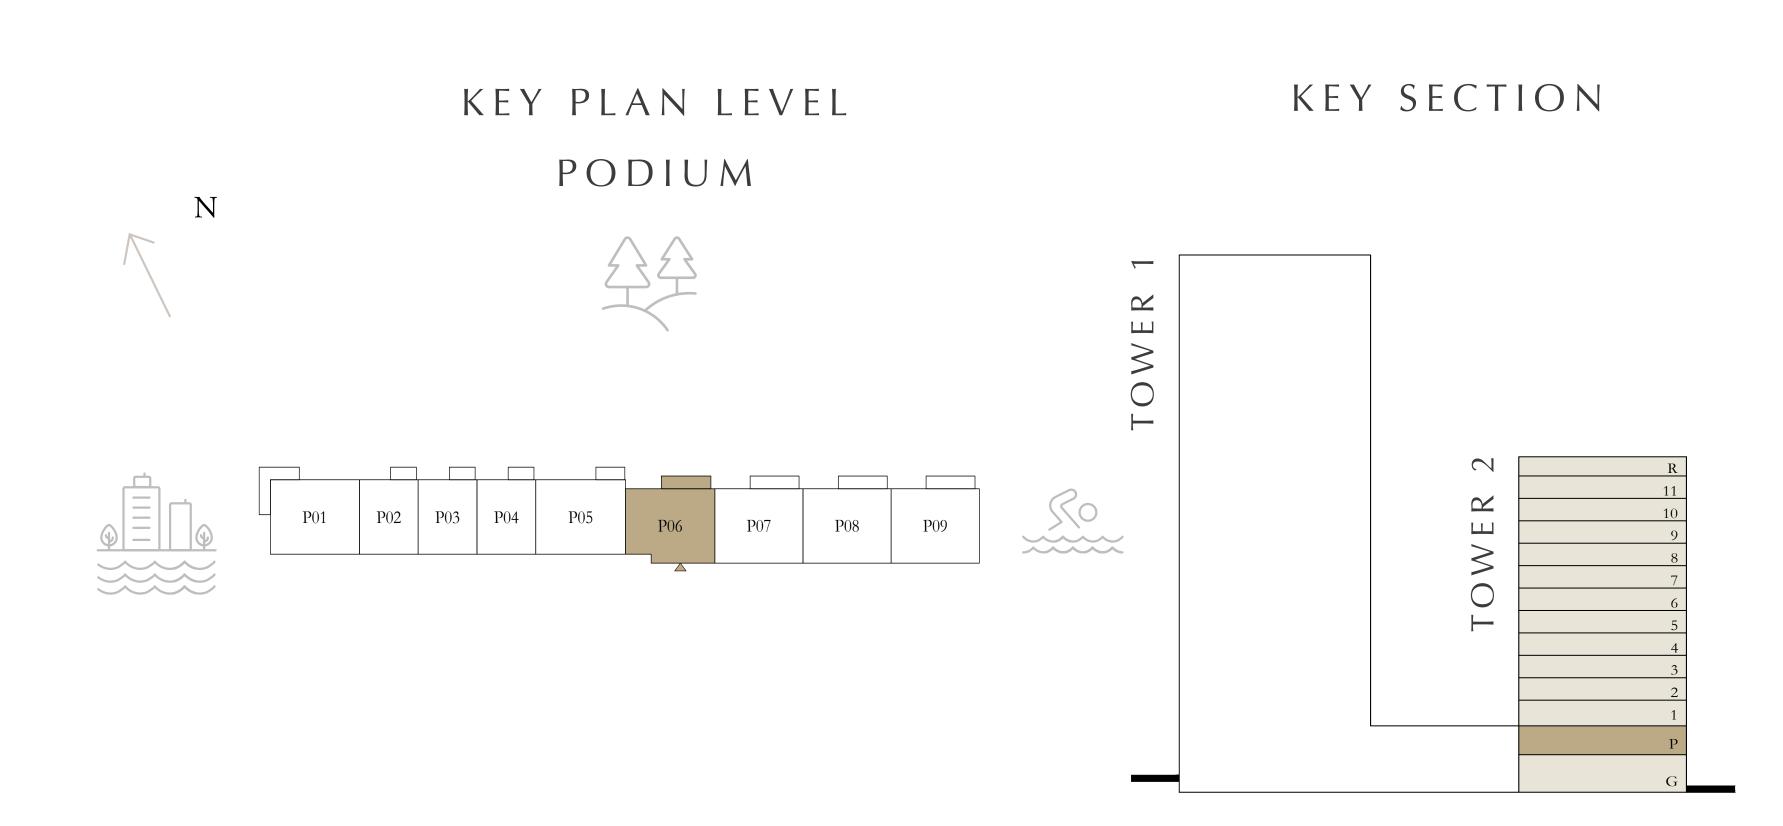

# 1 BEDROOM

| LEVELS 2              | -11 UNIT 01 & | 06          |
|-----------------------|---------------|-------------|
| SUITE AREA            | 750.57 SQ.FT. | 69.73 SQ.M. |
| BALCONY AREA          | 64.05 SQ.FT.  | 5.95 SQ.M.  |
| TOTAL AREA            | 814.62 SQ.FT. | 75.68 SQ.M. |
| LEVELS 2              | -11 UNIT 04   | 1           |
| SUITE AREA            | 750.03 SQ.FT. | 69.68 SQ.M. |
| BALCONY AREA          | 64.58 SQ.FT.  | 6.00 SQ.M.  |
| TOTAL AREA            | 814.61 SQ.FT. | 75.68 SQ.M. |
| LEVELS 2              | -11 UNIT 05   |             |
| SUITE AREA            | 751.54 SQ.FT. | 69.82 SQ.M. |
| BALCONY AREA          | 64.05 SQ.FT.  | 5.95 SQ.M.  |
| TOTAL AREA            | 815.59 SQ.FT. | 75.77 SQ.M. |
| KEY PLAN LEVE<br>2-11 | L             | KEY SECTION |
|                       | WER 1         |             |
| 07 06 05 04           | 03 Ro         | Z           |
| 08                    | 02            |             |
|                       |               |             |