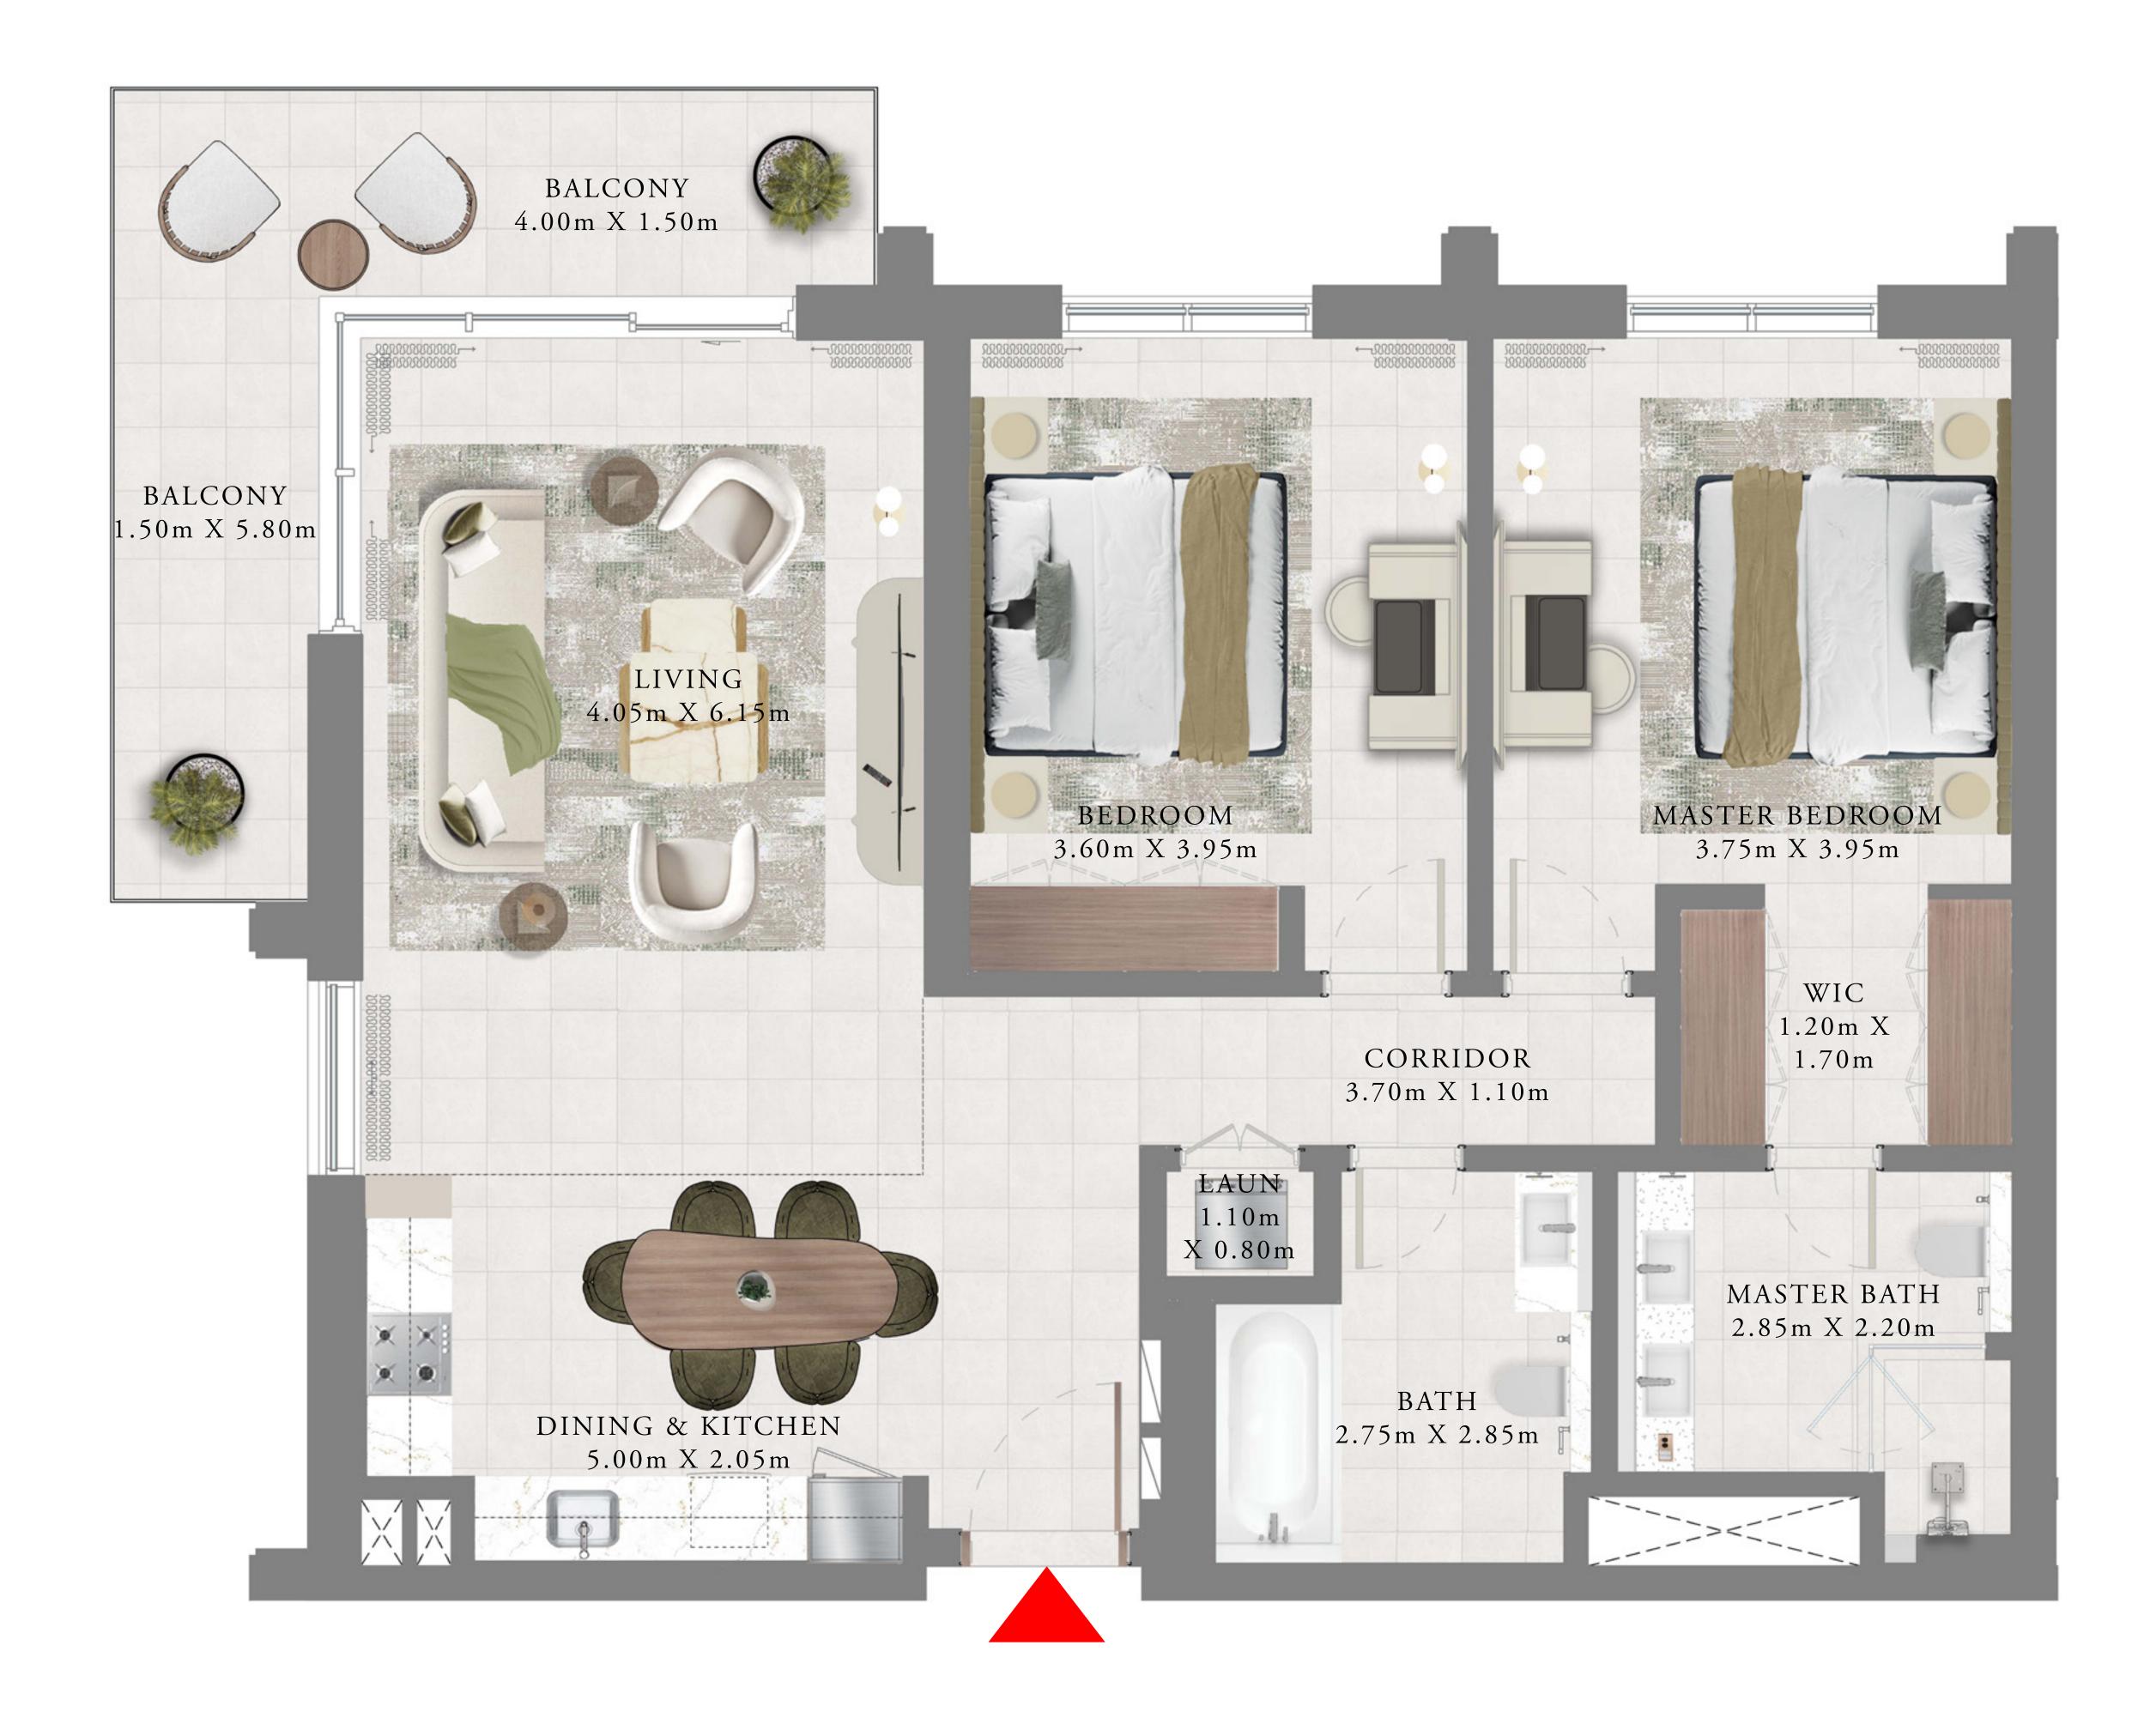

TOWER 2

# 2 BEDROOMS

LEVELS 2-11

UNIT 03 & 08

| SUITE AREA   | 1161.53 SQ.FT. | 107.91 SQ.M. |
|--------------|----------------|--------------|
| BALCONY AREA | 171.04 SQ.FT.  | 15.89 SQ.M.  |
| TOTAL AREA   | 1332.57 SQ.FT. | 123.80 SQ.M. |

# 2 BEDROOMS

LEVEL 1

| SUITE AREA   | 1161.53 SQ.FT. | 107.91 SQ.M. |
|--------------|----------------|--------------|
| BALCONY AREA | 171.04 SQ.FT.  | 15.89 SQ.M.  |
| TOTAL AREA   | 1332.57 SQ.FT. | 123.80 SQ.M. |

# 2 BEDROOMS

LEVELS 2-11

| _ | SUITE AREA   | 1161.53 SQ.FT. | 107.91 SQ.M. |
|---|--------------|----------------|--------------|
|   | BALCONY AREA | 171.04 SQ.FT.  | 15.89 SQ.M.  |
| _ | TOTAL AREA   | 1332.57 SQ.FT. | 123.80 SQ.M. |