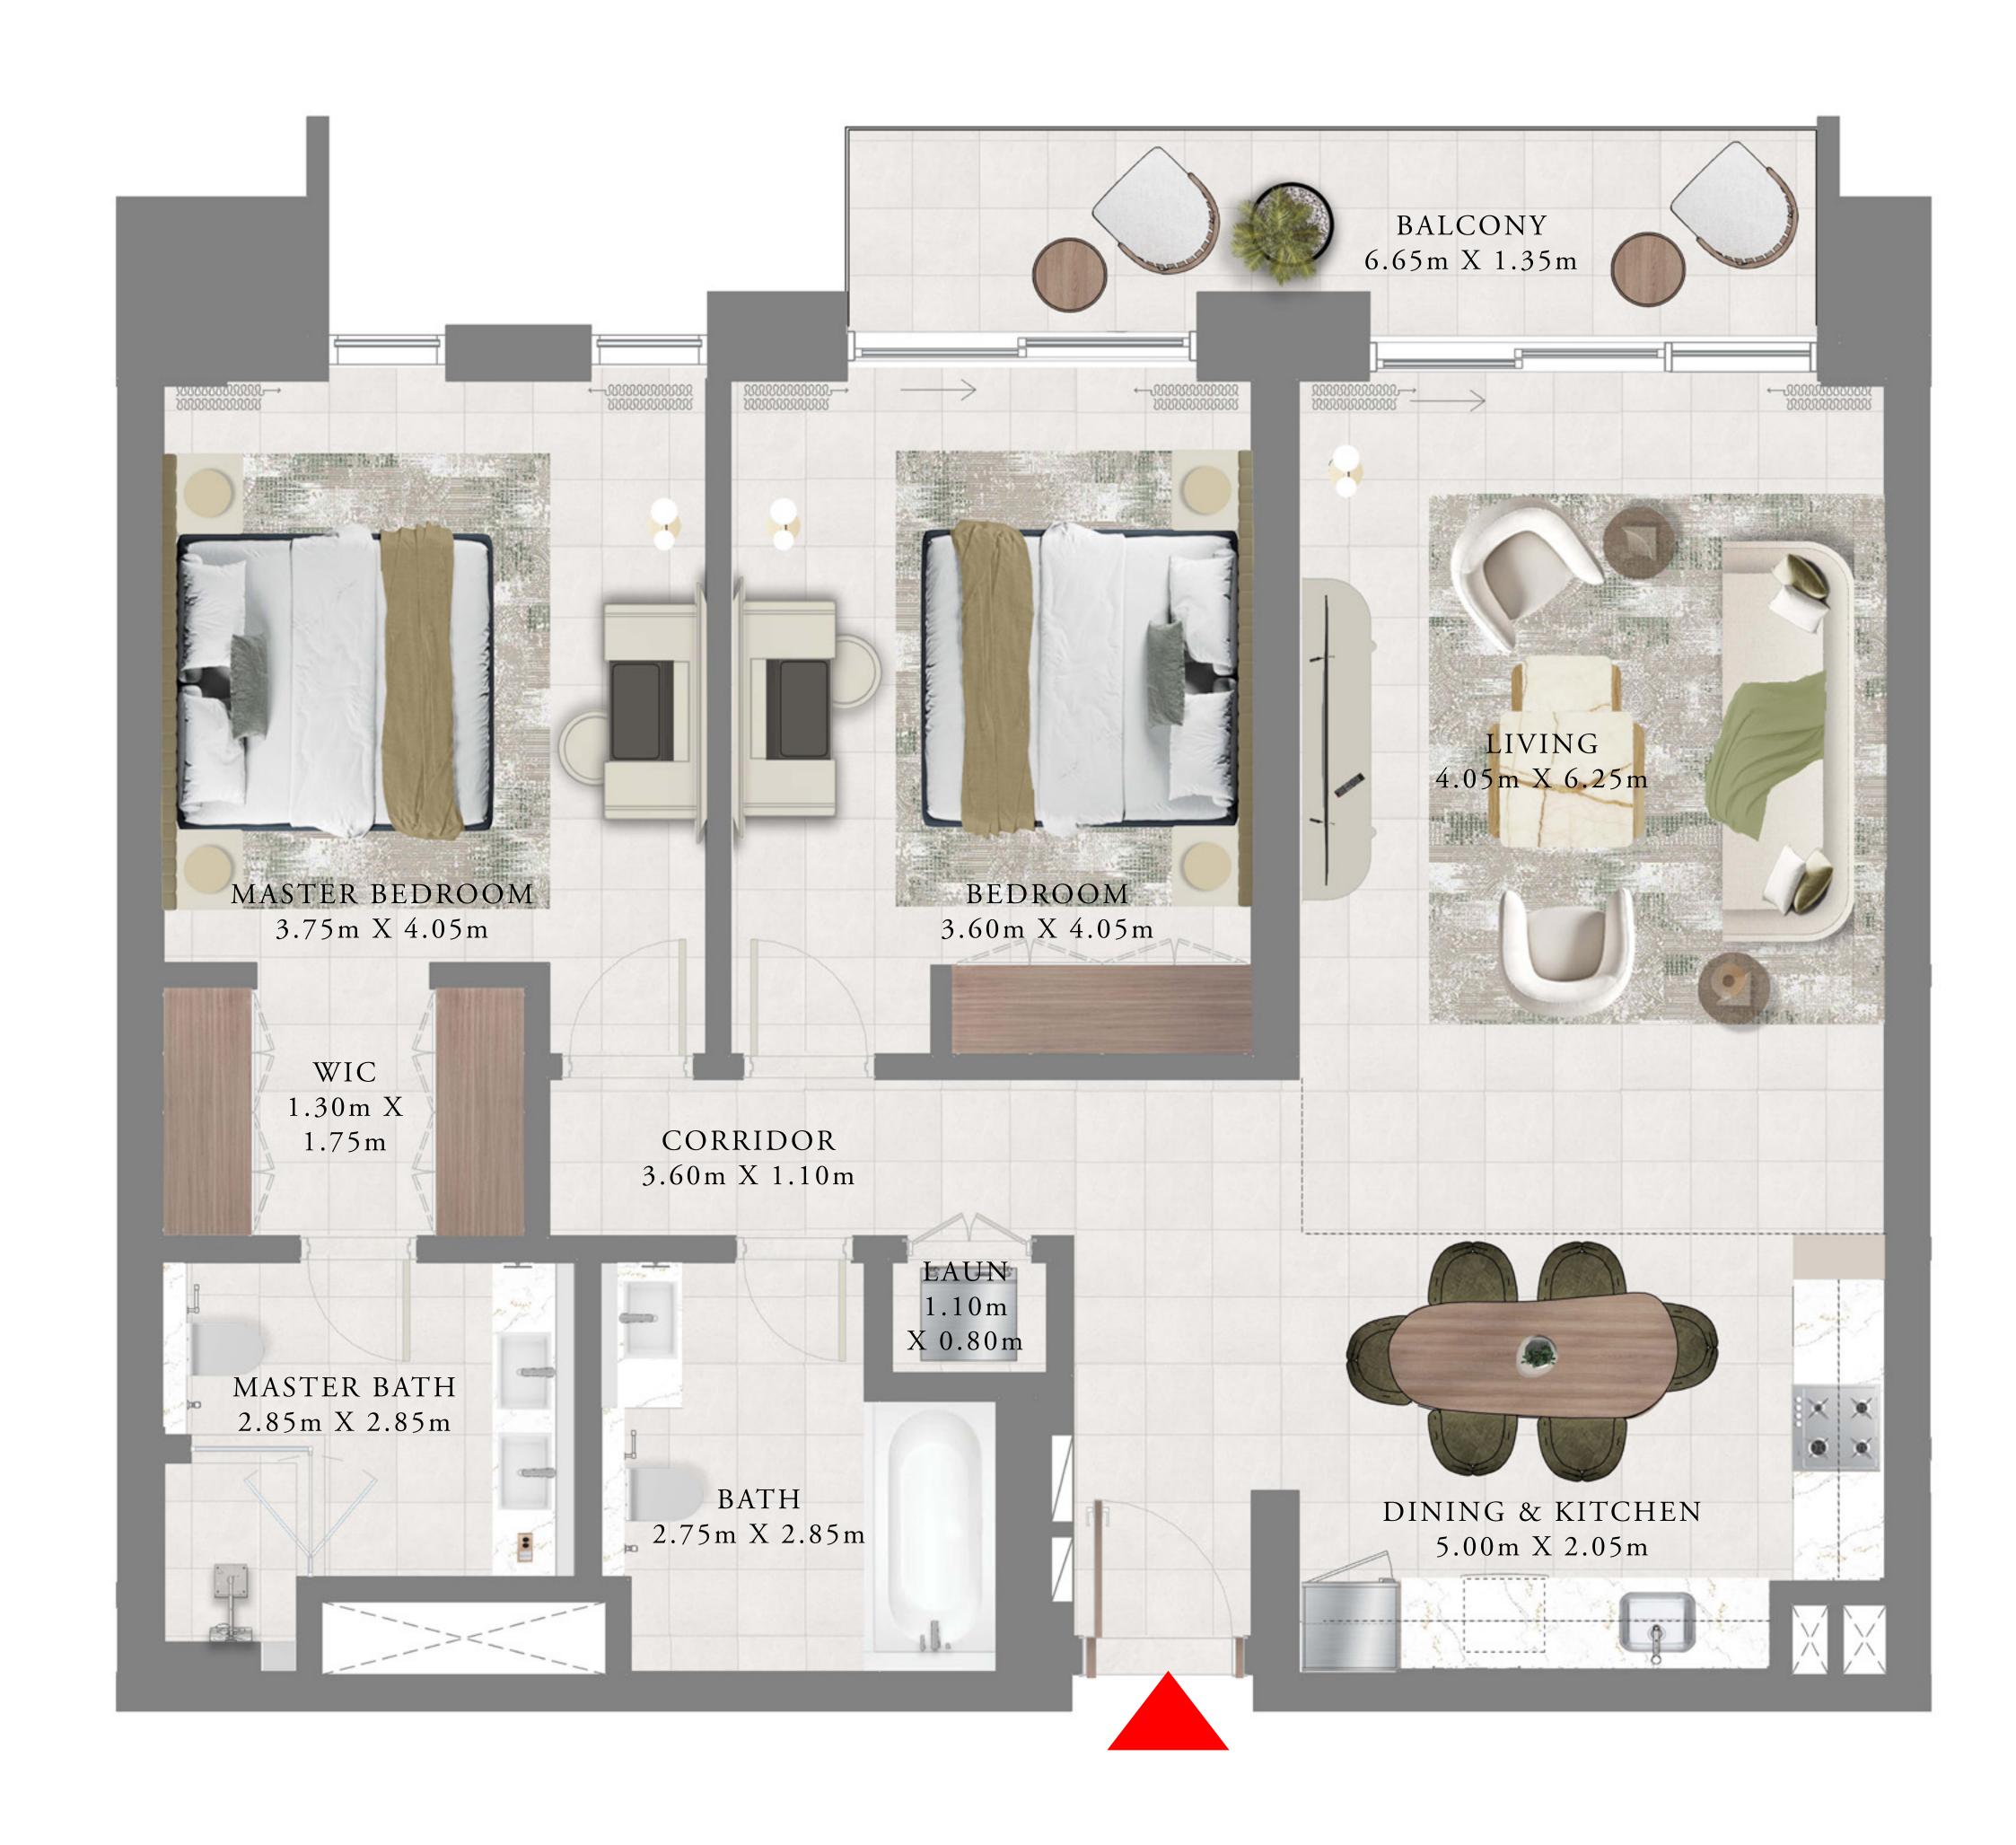

TOWER 2

# 2 BEDROOMS

LEVEL 1

|   | SUITE AREA   | 1161.53 SQ.FT. | 107.91 SQ.M. |
|---|--------------|----------------|--------------|
|   | BALCONY AREA | 171.04 SQ.FT.  | 15.89 SQ.M.  |
| - | TOTAL AREA   | 1332.57 SQ.FT. | 123.80 SQ.M. |

# 2 BEDROOMS

LEVELS 2-11

UNIT 03 & 08

| SUITE AREA   | 1161.53 SQ.FT. | 107.91 SQ.M. |
|--------------|----------------|--------------|
| BALCONY AREA | 171.04 SQ.FT.  | 15.89 SQ.M.  |
| TOTAL AREA   | 1332.57 SQ.FT. | 123.80 SQ.M. |