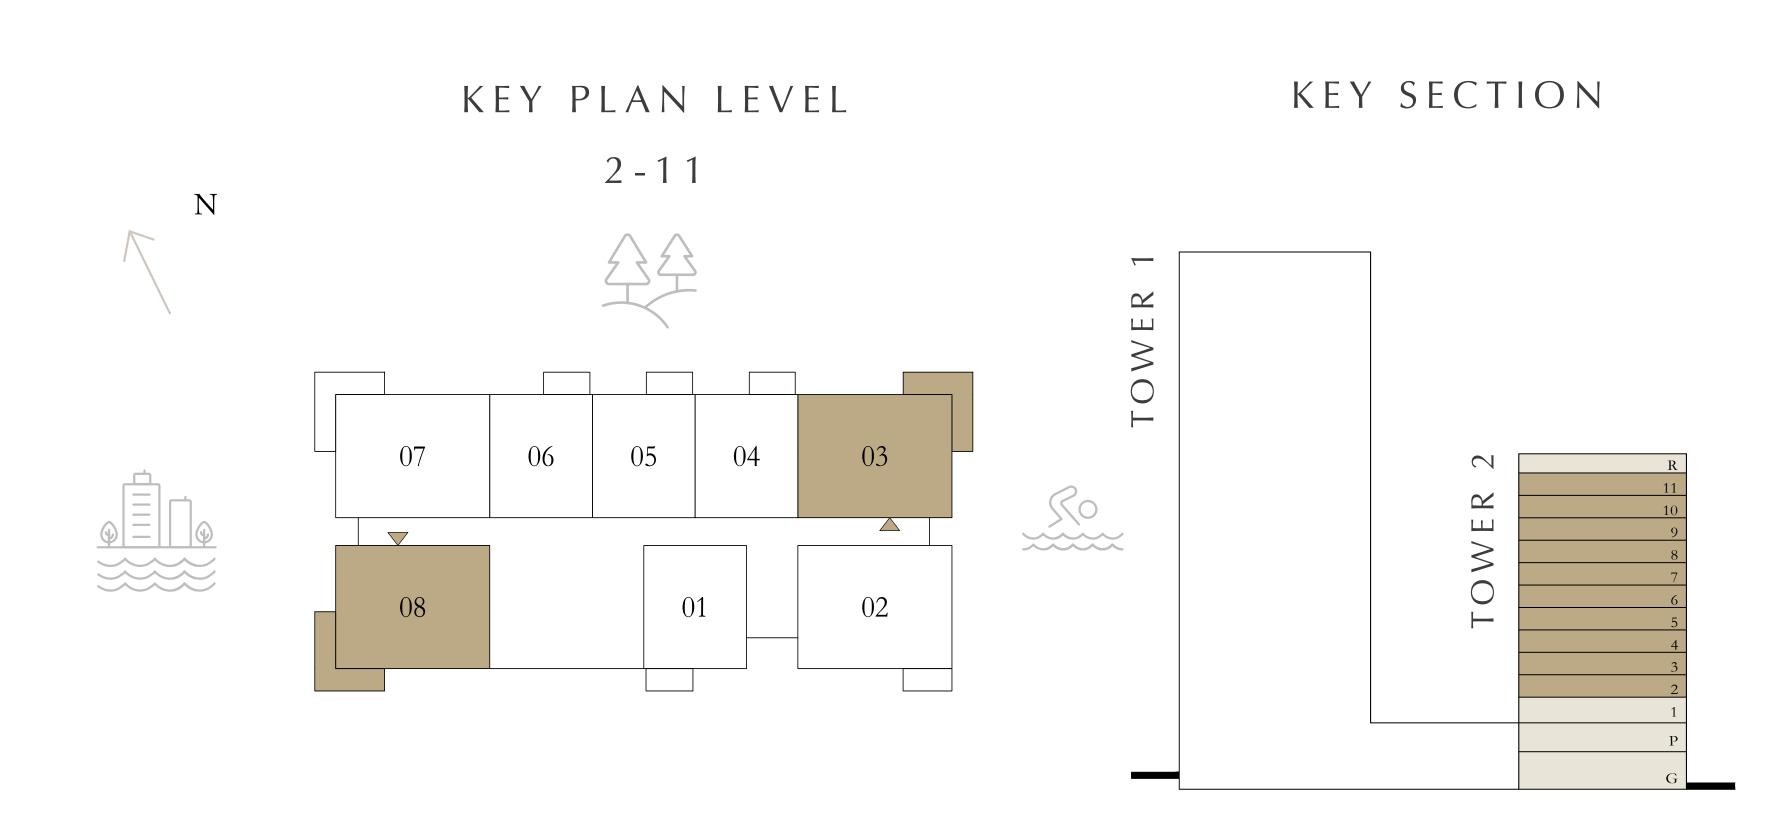

# 1 BEDROOM

| LEVELS 2              | -11 UNIT 01 & | 06          |
|-----------------------|---------------|-------------|
| SUITE AREA            | 750.57 SQ.FT. | 69.73 SQ.M. |
| BALCONY AREA          | 64.05 SQ.FT.  | 5.95 SQ.M.  |
| TOTAL AREA            | 814.62 SQ.FT. | 75.68 SQ.M. |
| LEVELS 2              | -11 UNIT 04   | 1           |
| SUITE AREA            | 750.03 SQ.FT. | 69.68 SQ.M. |
| BALCONY AREA          | 64.58 SQ.FT.  | 6.00 SQ.M.  |
| TOTAL AREA            | 814.61 SQ.FT. | 75.68 SQ.M. |
| LEVELS 2              | -11 UNIT 05   |             |
| SUITE AREA            | 751.54 SQ.FT. | 69.82 SQ.M. |
| BALCONY AREA          | 64.05 SQ.FT.  | 5.95 SQ.M.  |
| TOTAL AREA            | 815.59 SQ.FT. | 75.77 SQ.M. |
| KEY PLAN LEVE<br>2-11 | L             | KEY SECTION |
|                       | WER 1         |             |
| 07 06 05 04           | 03 Ro         | Z           |
| 08                    | 02            |             |
|                       |               |             |