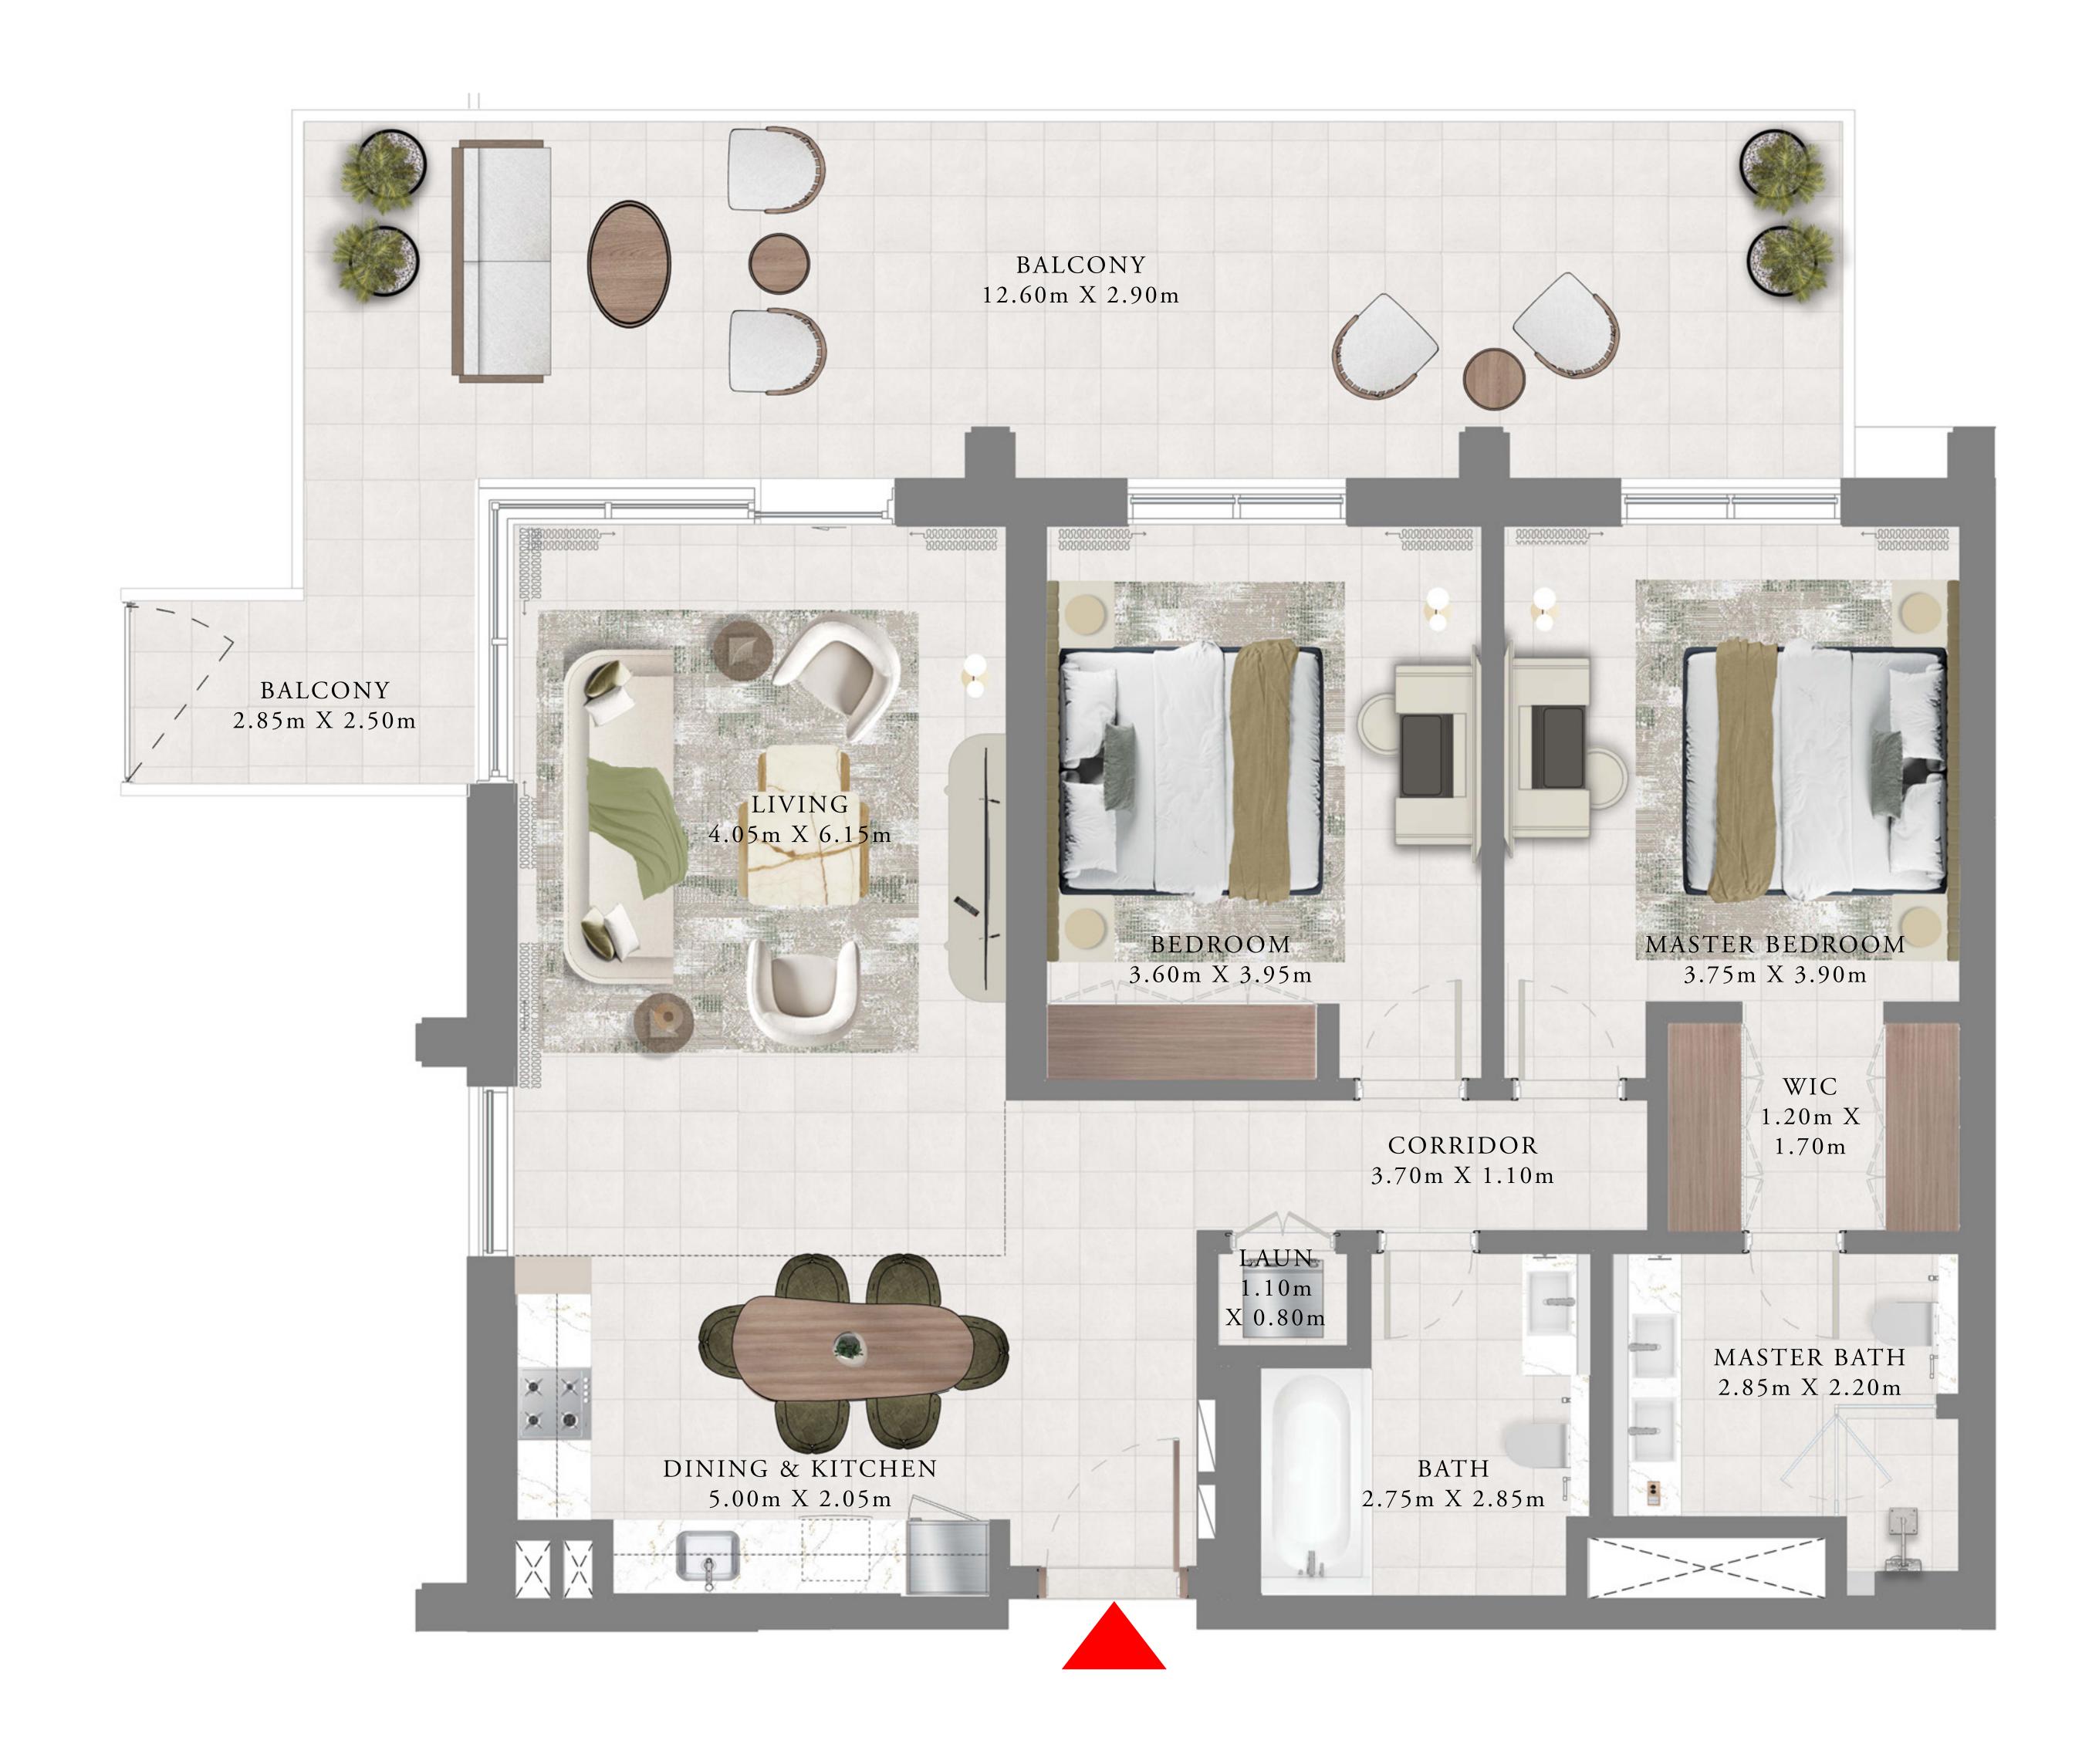

TOWER 2

# 2 BEDROOMS

LEVEL 1

| _ | SUITE AREA   | 1161.53 SQ.FT. | 107.91 SQ.M. |
|---|--------------|----------------|--------------|
|   | BALCONY AREA | 501.81 SQ.FT.  | 46.62 SQ.M.  |
| _ | TOTAL AREA   | 1663.34 SQ.FT. | 154.53 SQ.M. |