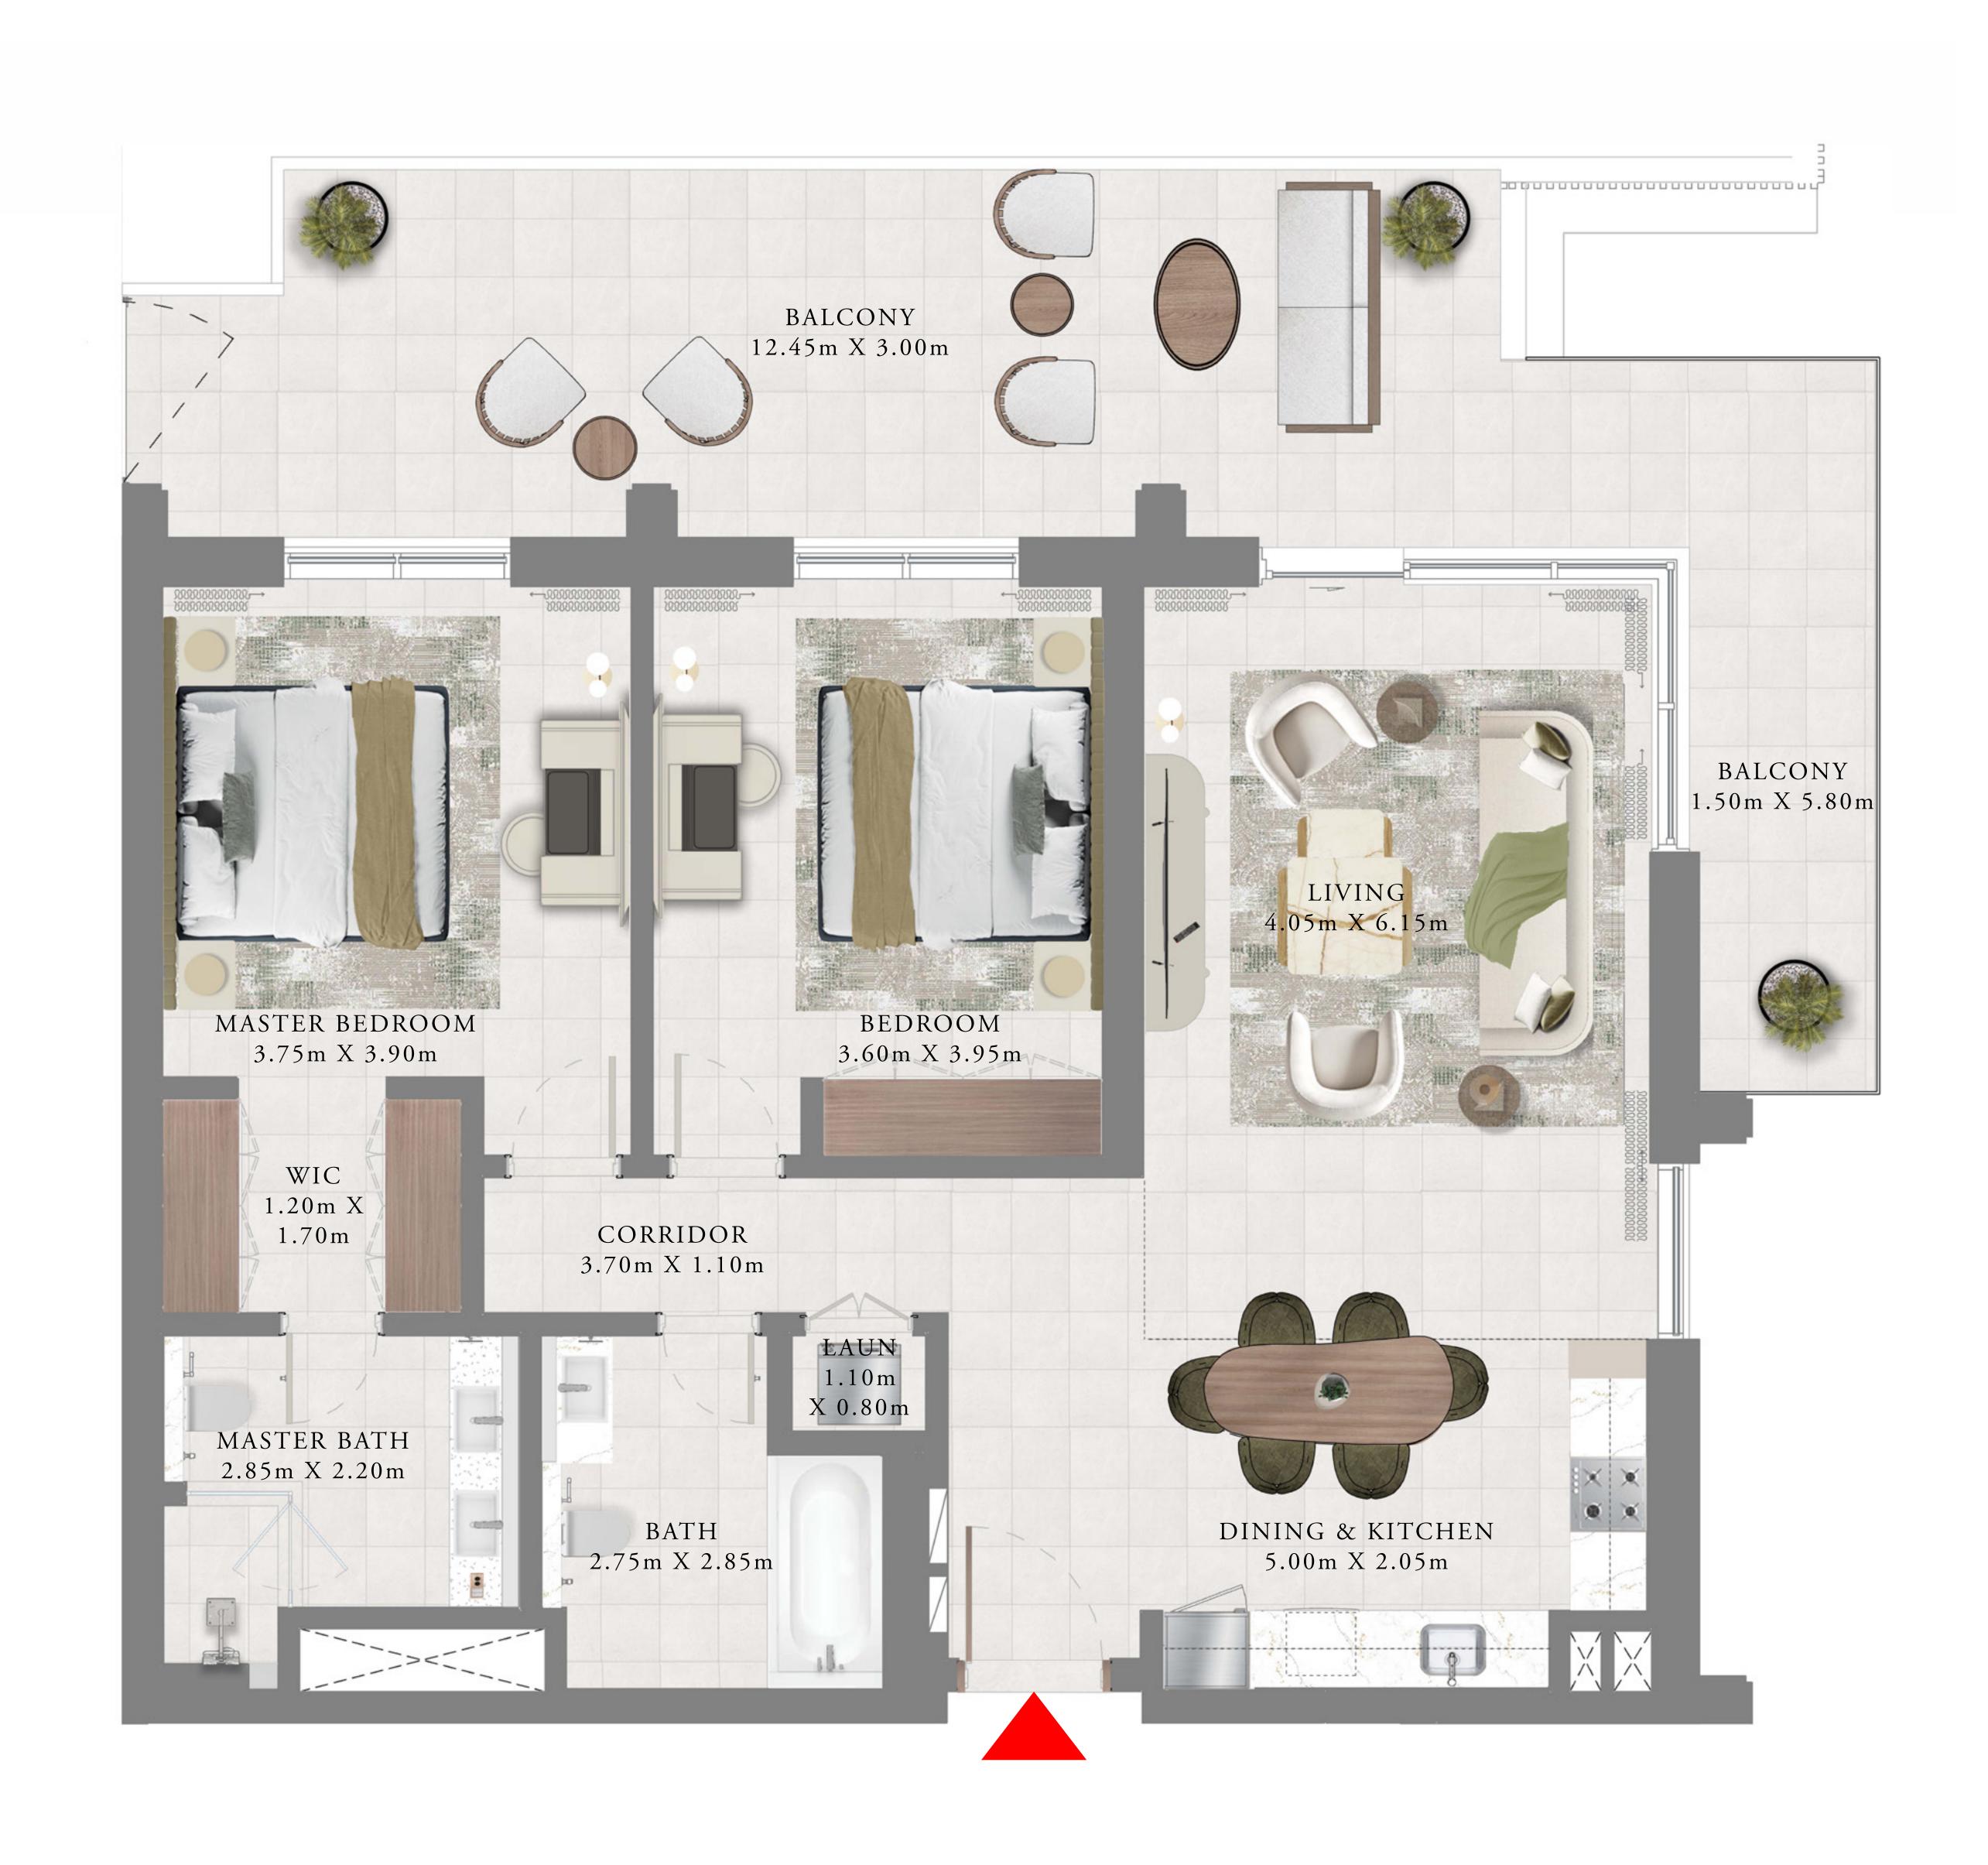

TOWER 2

# 1 BEDROOM

LEVEL 1

| SUITE AREA   | 750.57 SQ.FT. | 69.73 SQ.M. |
|--------------|---------------|-------------|
| BALCONY AREA | 239.93 SQ.FT. | 22.29 SQ.M. |
| TOTAL AREA   | 990.50 SQ.FT. | 92.02 SQ.M. |