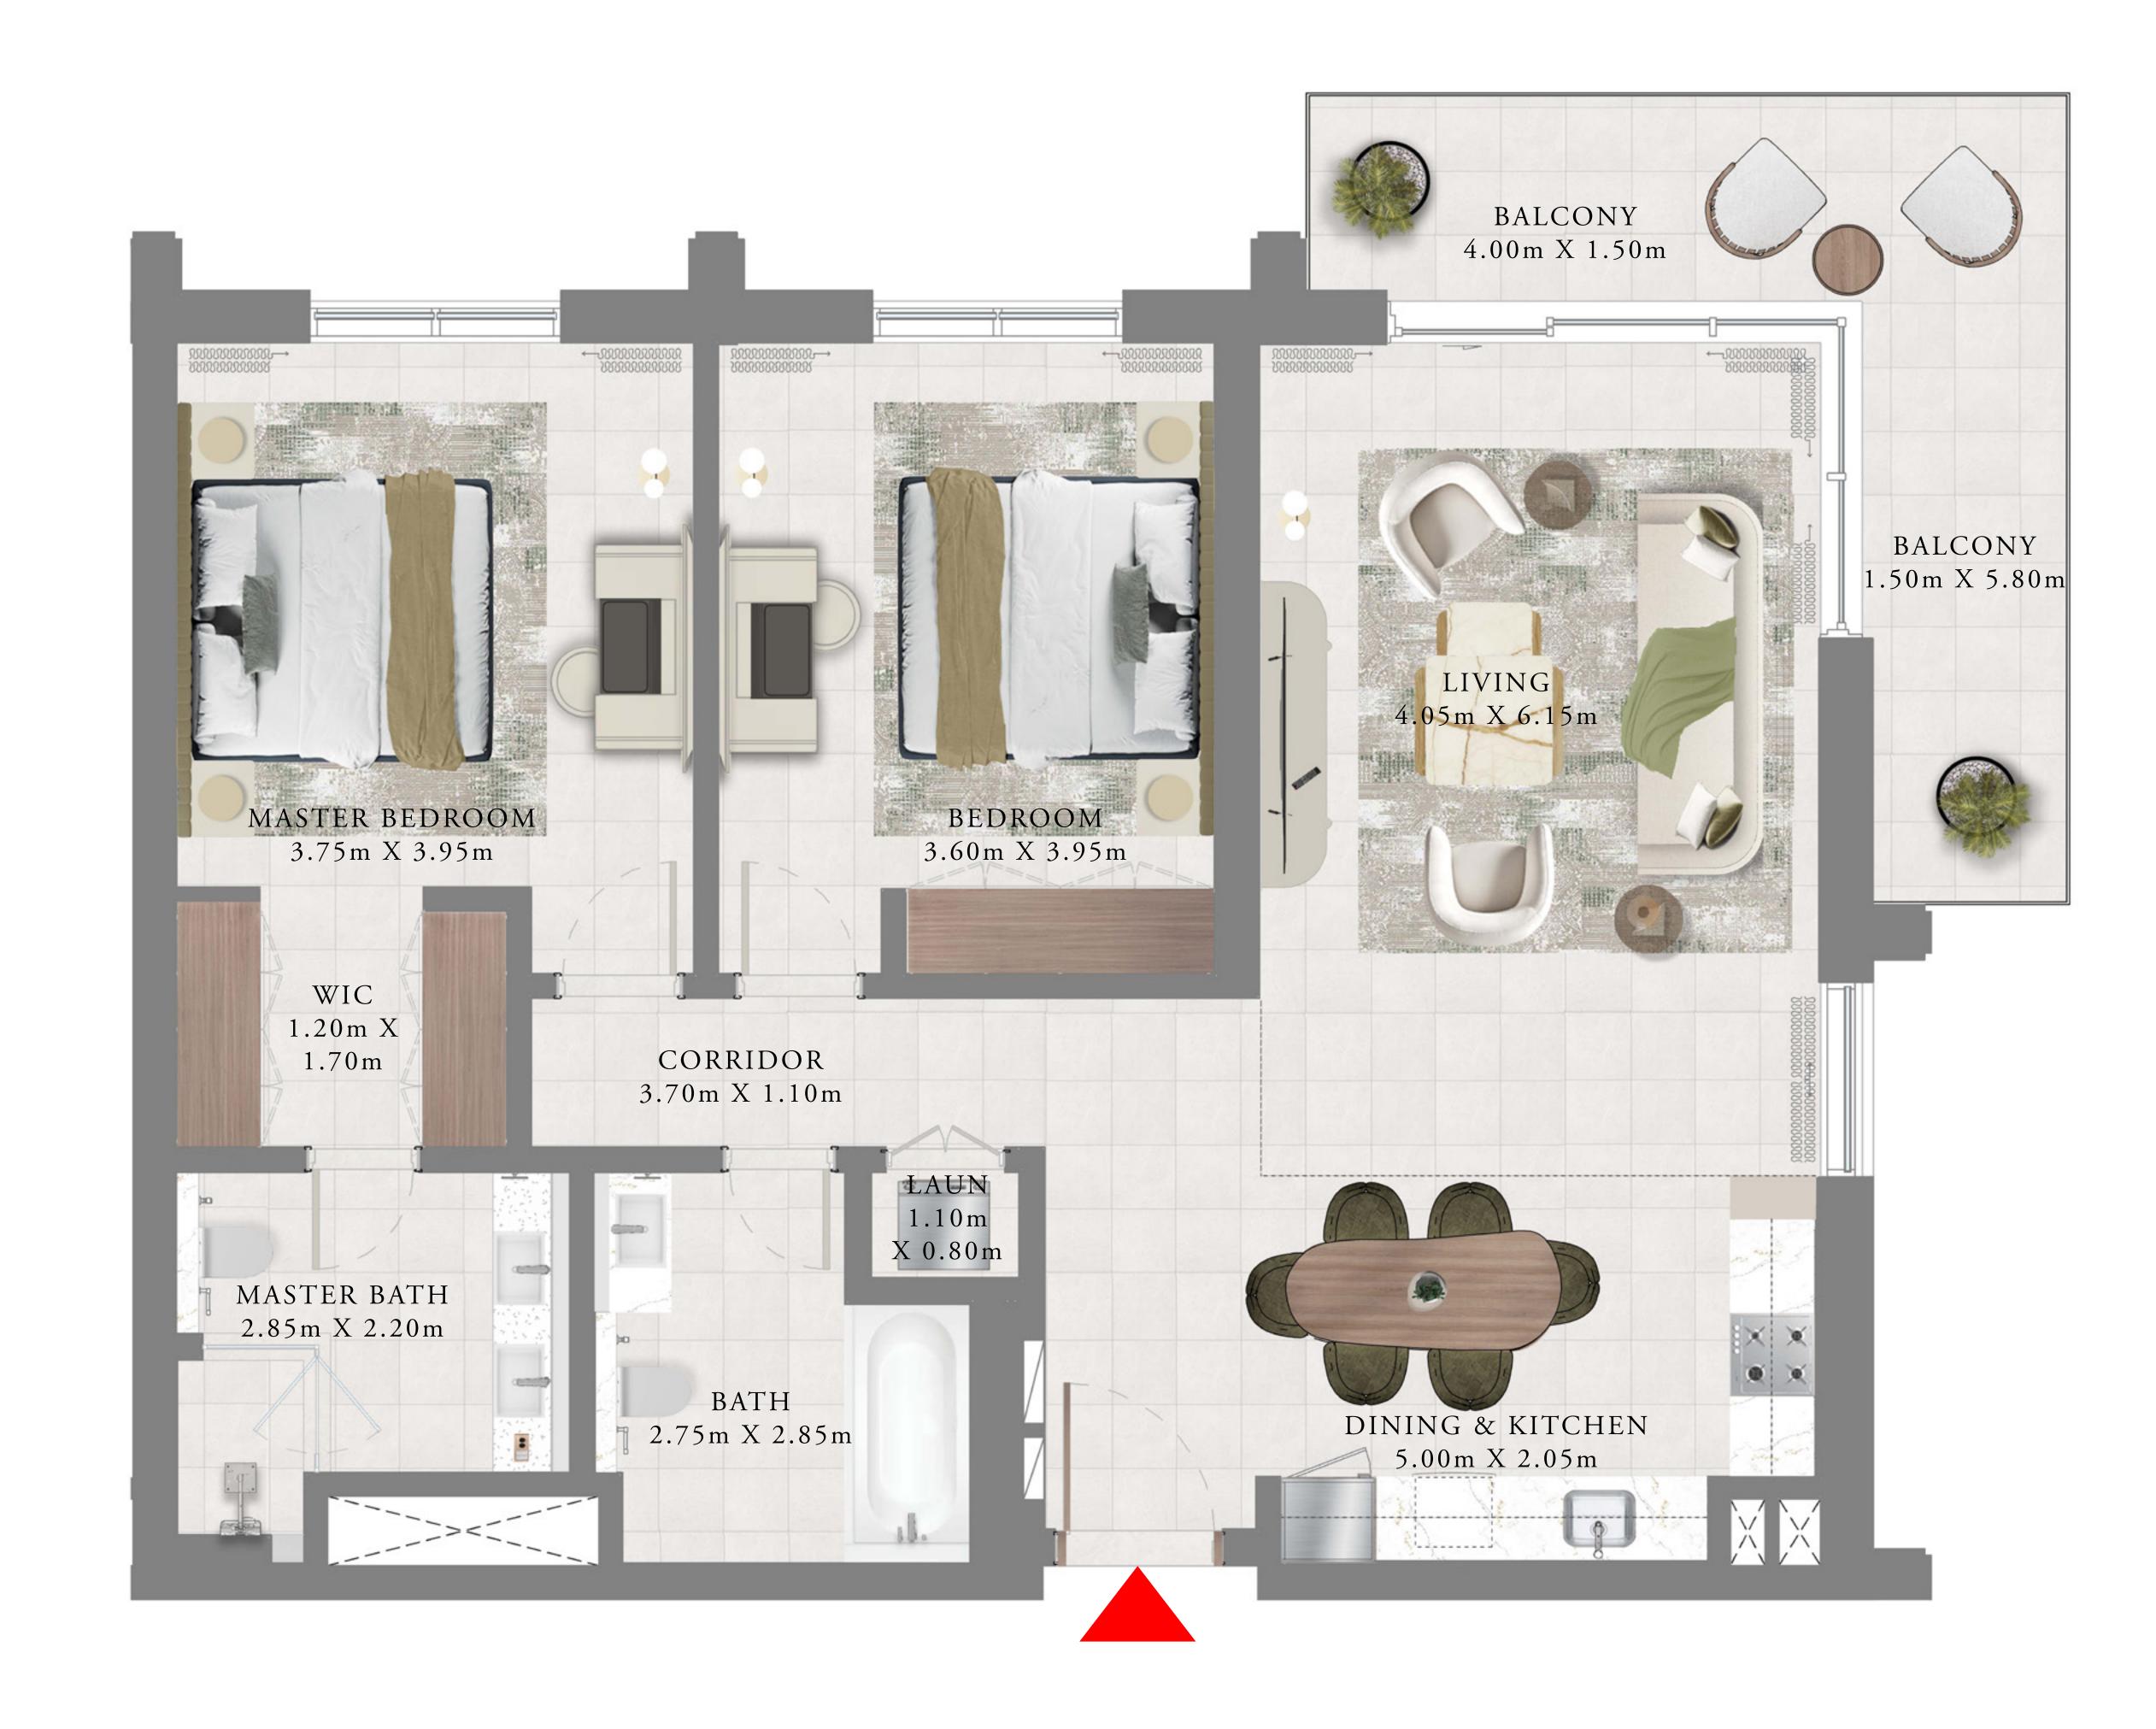

# 2 BEDROOMS

LEVEL 1

|   | SUITE AREA   | 1161.53 SQ.FT. | 107.91 SQ.M. |
|---|--------------|----------------|--------------|
|   | BALCONY AREA | 171.04 SQ.FT.  | 15.89 SQ.M.  |
| - | TOTAL AREA   | 1332.57 SQ.FT. | 123.80 SQ.M. |

# 2 BEDROOMS

LEVEL 1

| SUITE AREA   | 1161.53 SQ.FT. | 107.91 SQ.M. |
|--------------|----------------|--------------|
| BALCONY AREA | 171.04 SQ.FT.  | 15.89 SQ.M.  |
| TOTAL AREA   | 1332.57 SQ.FT. | 123.80 SQ.M. |