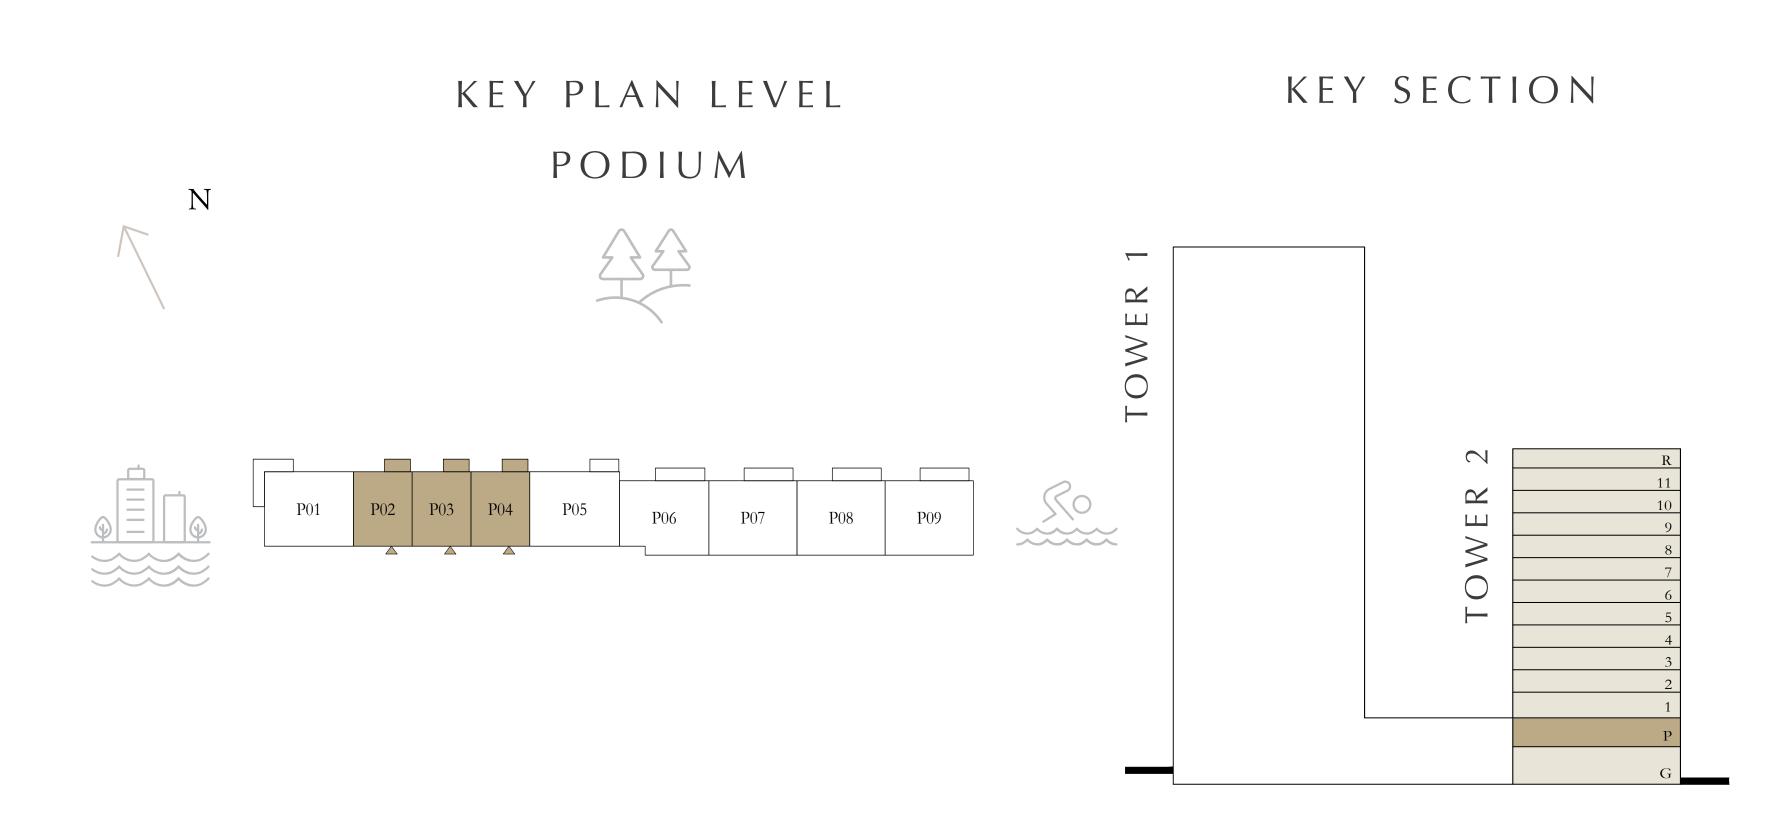

# 1 BEDROOM

| POD          | IUM UNIT C    | 02 & 04     |
|--------------|---------------|-------------|
| SUITE AREA   | 750.35 SQ.FT. | 69.71 SQ.M. |
| BALCONY AREA | 62.75 SQ.FT.  | 5.83 SQ.M.  |
| TOTAL AREA   | 813.10 SQ.FT. | 75.54 SQ.M. |

| PODI         | UM            | UNIT 03     |  |
|--------------|---------------|-------------|--|
| SUITE AREA   | 751.21 SQ.FT. | 69.79 SQ.M. |  |
| BALCONY AREA | 62.75 SQ.FT.  | 5.83 SQ.M.  |  |
| TOTAL AREA   | 813.96 SQ.FT. | 75.62 SQ.M. |  |

# 2 BEDROOMS

| PODIU                   | JM             | UNIT 07                                    |
|-------------------------|----------------|--------------------------------------------|
| SUITE AREA              | 1177.03 SQ.FT. | 109.35 SQ.M.                               |
| BALCONY AREA            | 112.16 SQ.FT.  | 10.42 SQ.M.                                |
| TOTAL AREA              | 1289.19 SQ.FT. | 119.77 SQ.M.                               |
| PODIU                   | JM             | UNIT 08                                    |
| SUITE AREA              | 1174.99 SQ.FT. | 109.16 SQ.M.                               |
| BALCONY AREA            | 114.21 SQ.FT.  | 10.61 SQ.M.                                |
| TOTAL AREA              | 1289.20 SQ.FT. | 119.77 SQ.M.                               |
| PODIU                   | JM             | UNIT 09                                    |
| SUITE AREA              | 1177.14 SQ.FT. | 109.36 SQ.M.                               |
| BALCONY AREA            | 112.16 SQ.FT.  | 10.42 SQ.M.                                |
| TOTAL AREA              | 1289.30 SQ.FT. | 119.78 SQ.M.                               |
| KEY PLAN LEVI<br>PODIUM | E <b>L</b>     | KEY SECTION                                |
|                         |                | TOWER 1                                    |
| P02 P03 P04 P05 P06 P07 | P08 P09        | C F 11 10 10 10 10 10 10 10 10 10 10 10 10 |