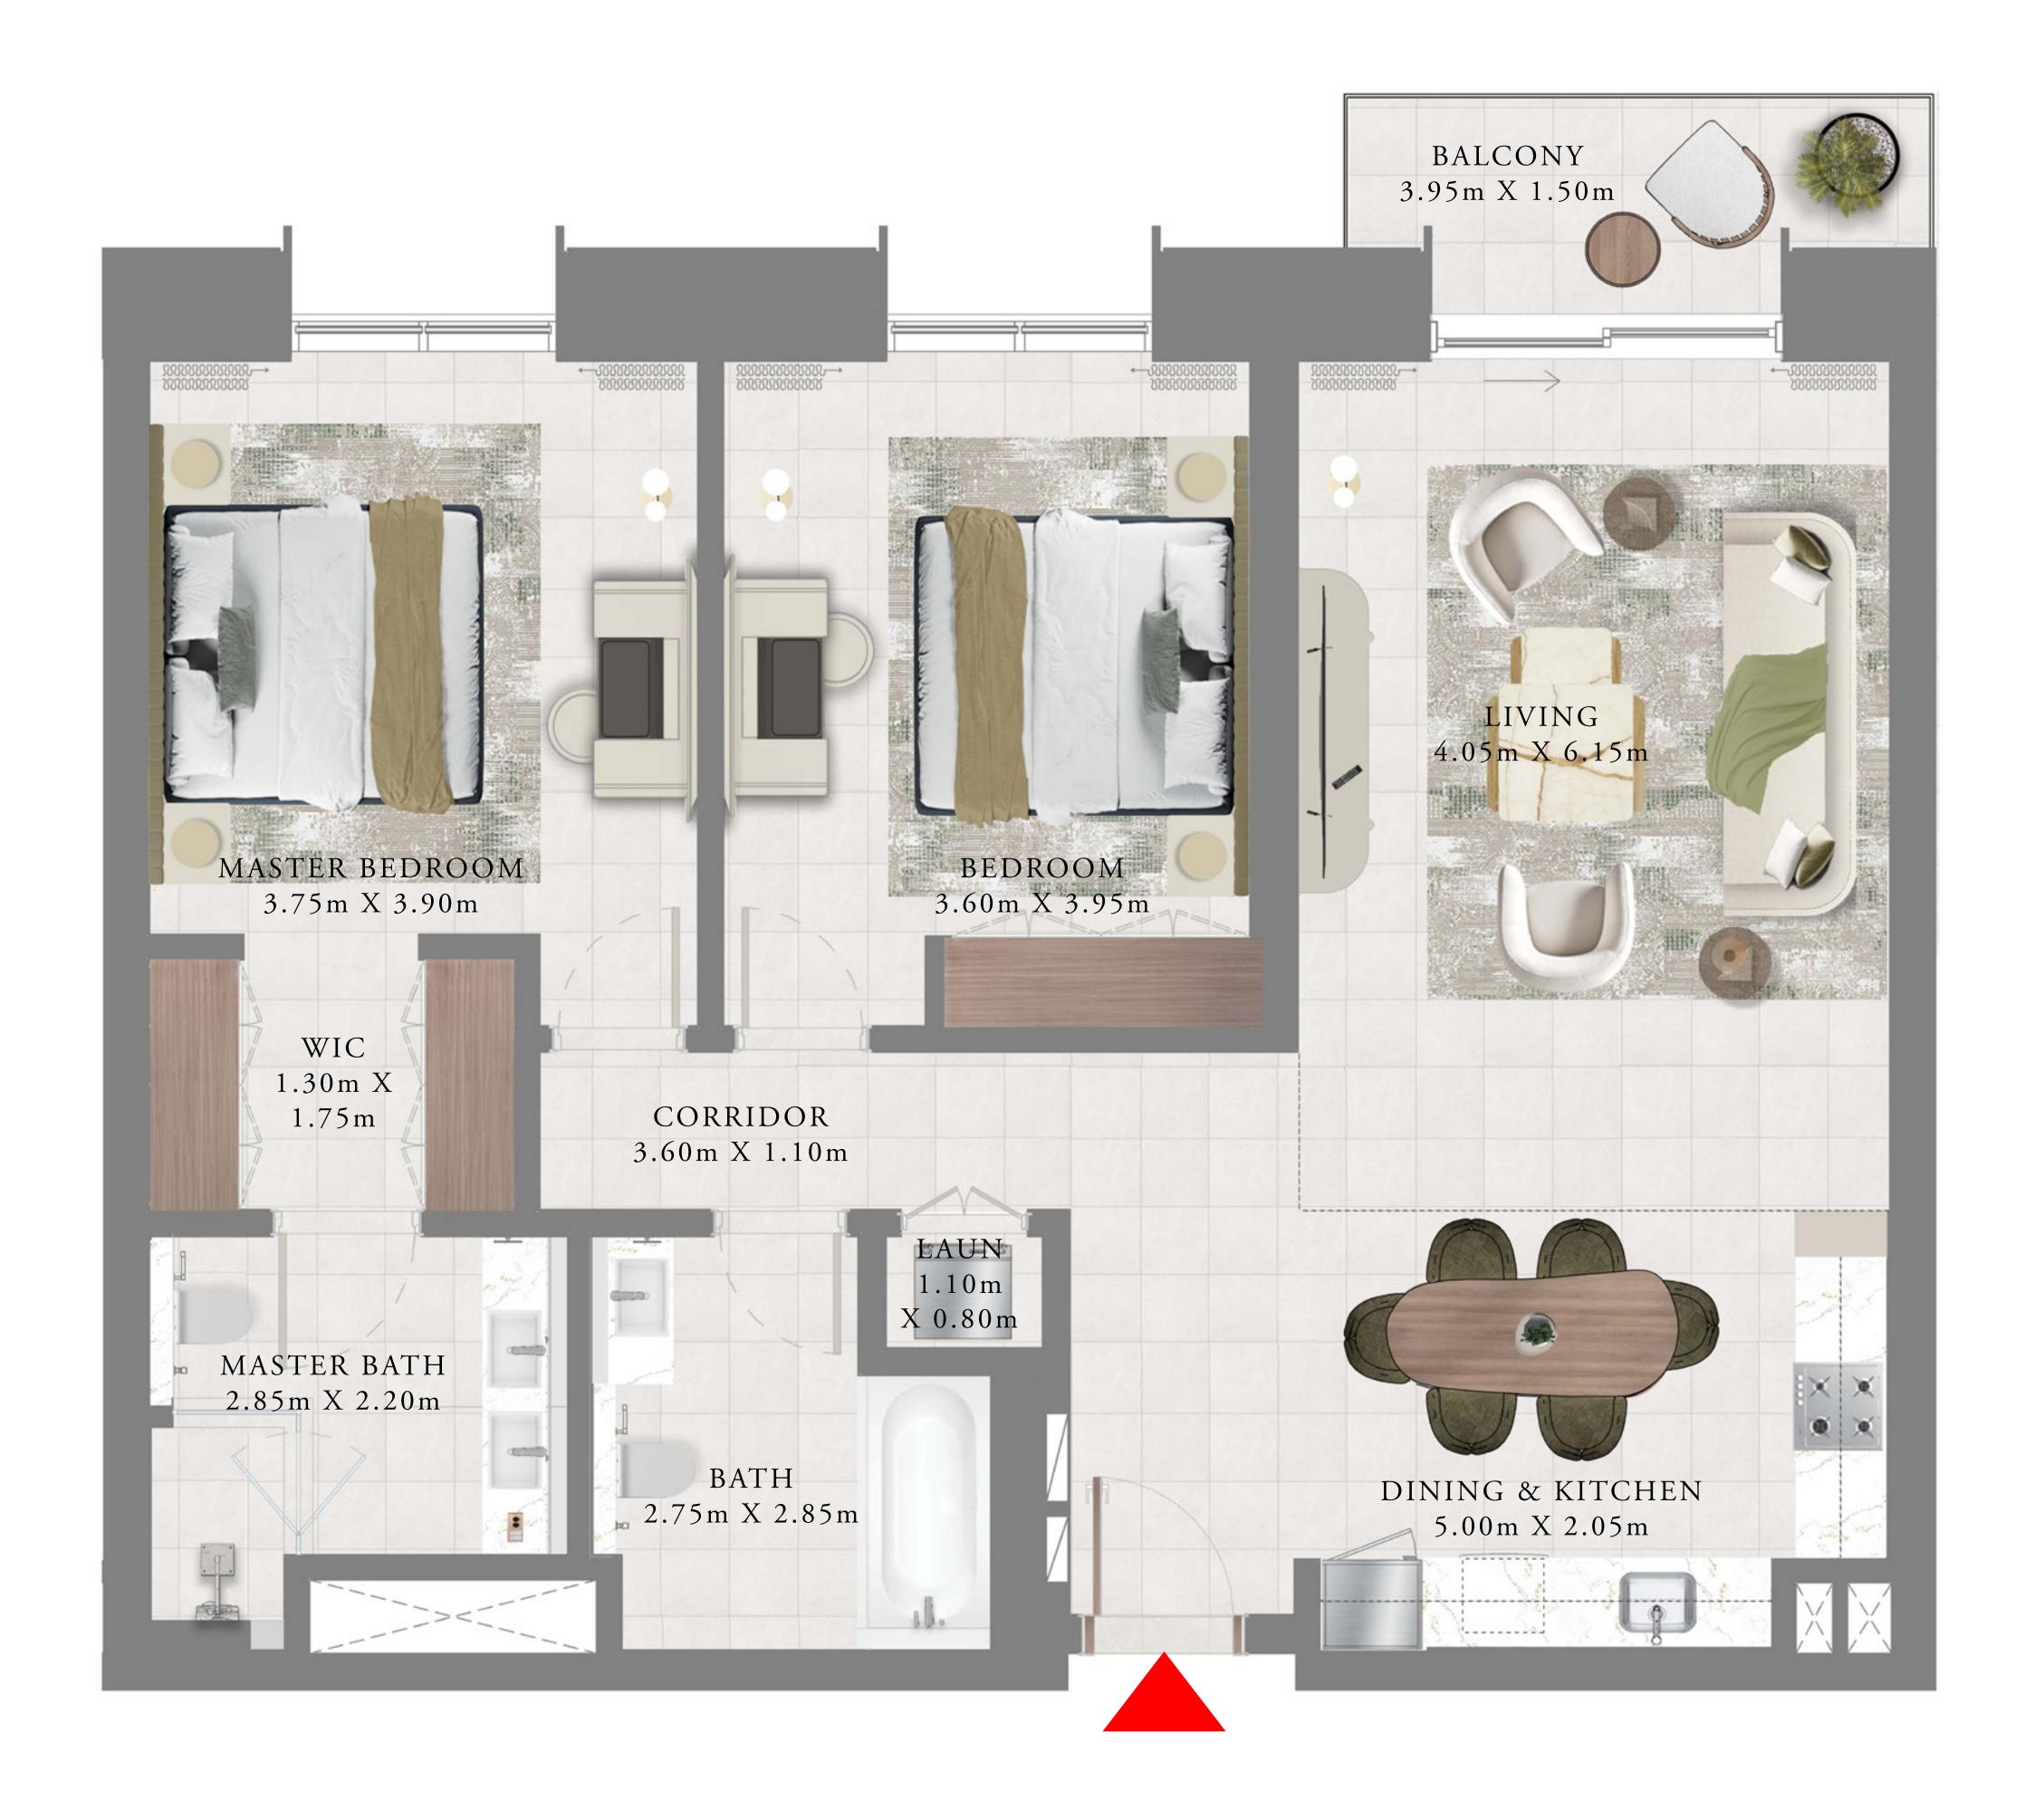

TOWER 2

# 2 BEDROOMS

PODIUM UNIT 06

| SUITE AREA   | 1157.34 SQ.FT. | 107.52 SQ.M. |
|--------------|----------------|--------------|
| BALCONY AREA | 115.39 SQ.FT.  | 10.72 SQ.M.  |
| TOTAL AREA   | 1272.73 SQ.FT. | 118.24 SQ.M. |