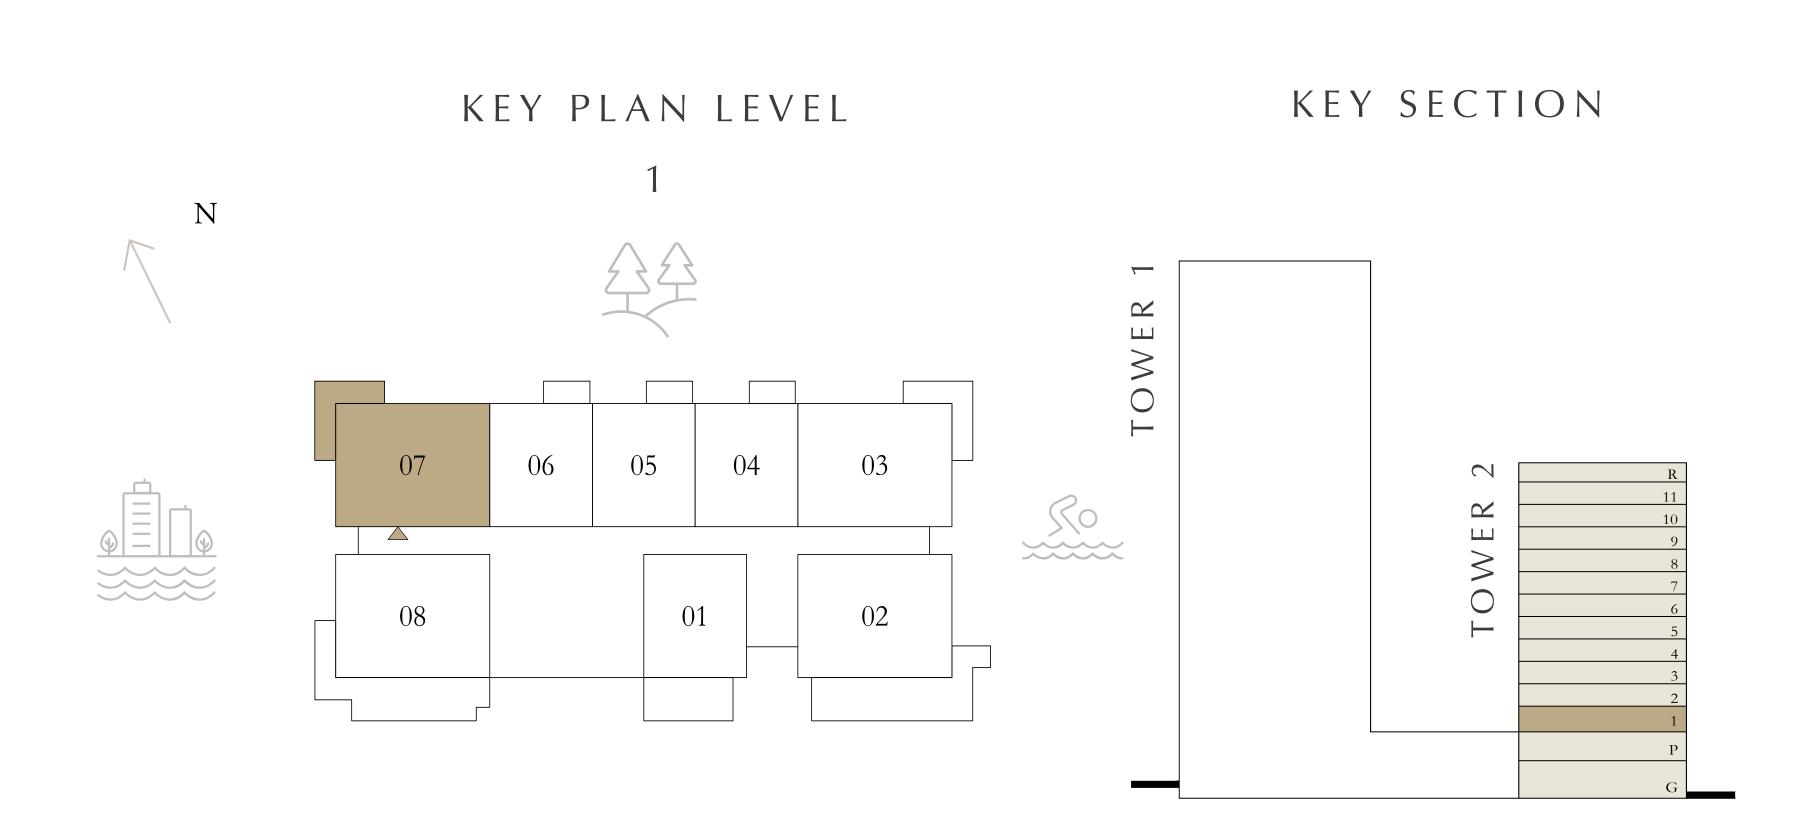

# 2 BEDROOMS

| PODIU                   | JM             | UNIT 07                                    |
|-------------------------|----------------|--------------------------------------------|
| SUITE AREA              | 1177.03 SQ.FT. | 109.35 SQ.M.                               |
| BALCONY AREA            | 112.16 SQ.FT.  | 10.42 SQ.M.                                |
| TOTAL AREA              | 1289.19 SQ.FT. | 119.77 SQ.M.                               |
| PODIU                   | JM             | UNIT 08                                    |
| SUITE AREA              | 1174.99 SQ.FT. | 109.16 SQ.M.                               |
| BALCONY AREA            | 114.21 SQ.FT.  | 10.61 SQ.M.                                |
| TOTAL AREA              | 1289.20 SQ.FT. | 119.77 SQ.M.                               |
| PODIU                   | JM             | UNIT 09                                    |
| SUITE AREA              | 1177.14 SQ.FT. | 109.36 SQ.M.                               |
| BALCONY AREA            | 112.16 SQ.FT.  | 10.42 SQ.M.                                |
| TOTAL AREA              | 1289.30 SQ.FT. | 119.78 SQ.M.                               |
| KEY PLAN LEVI<br>PODIUM | E <b>L</b>     | KEY SECTION                                |
|                         |                | TOWER 1                                    |
| P02 P03 P04 P05 P06 P07 | P08 P09        | C F 11 10 10 10 10 10 10 10 10 10 10 10 10 |