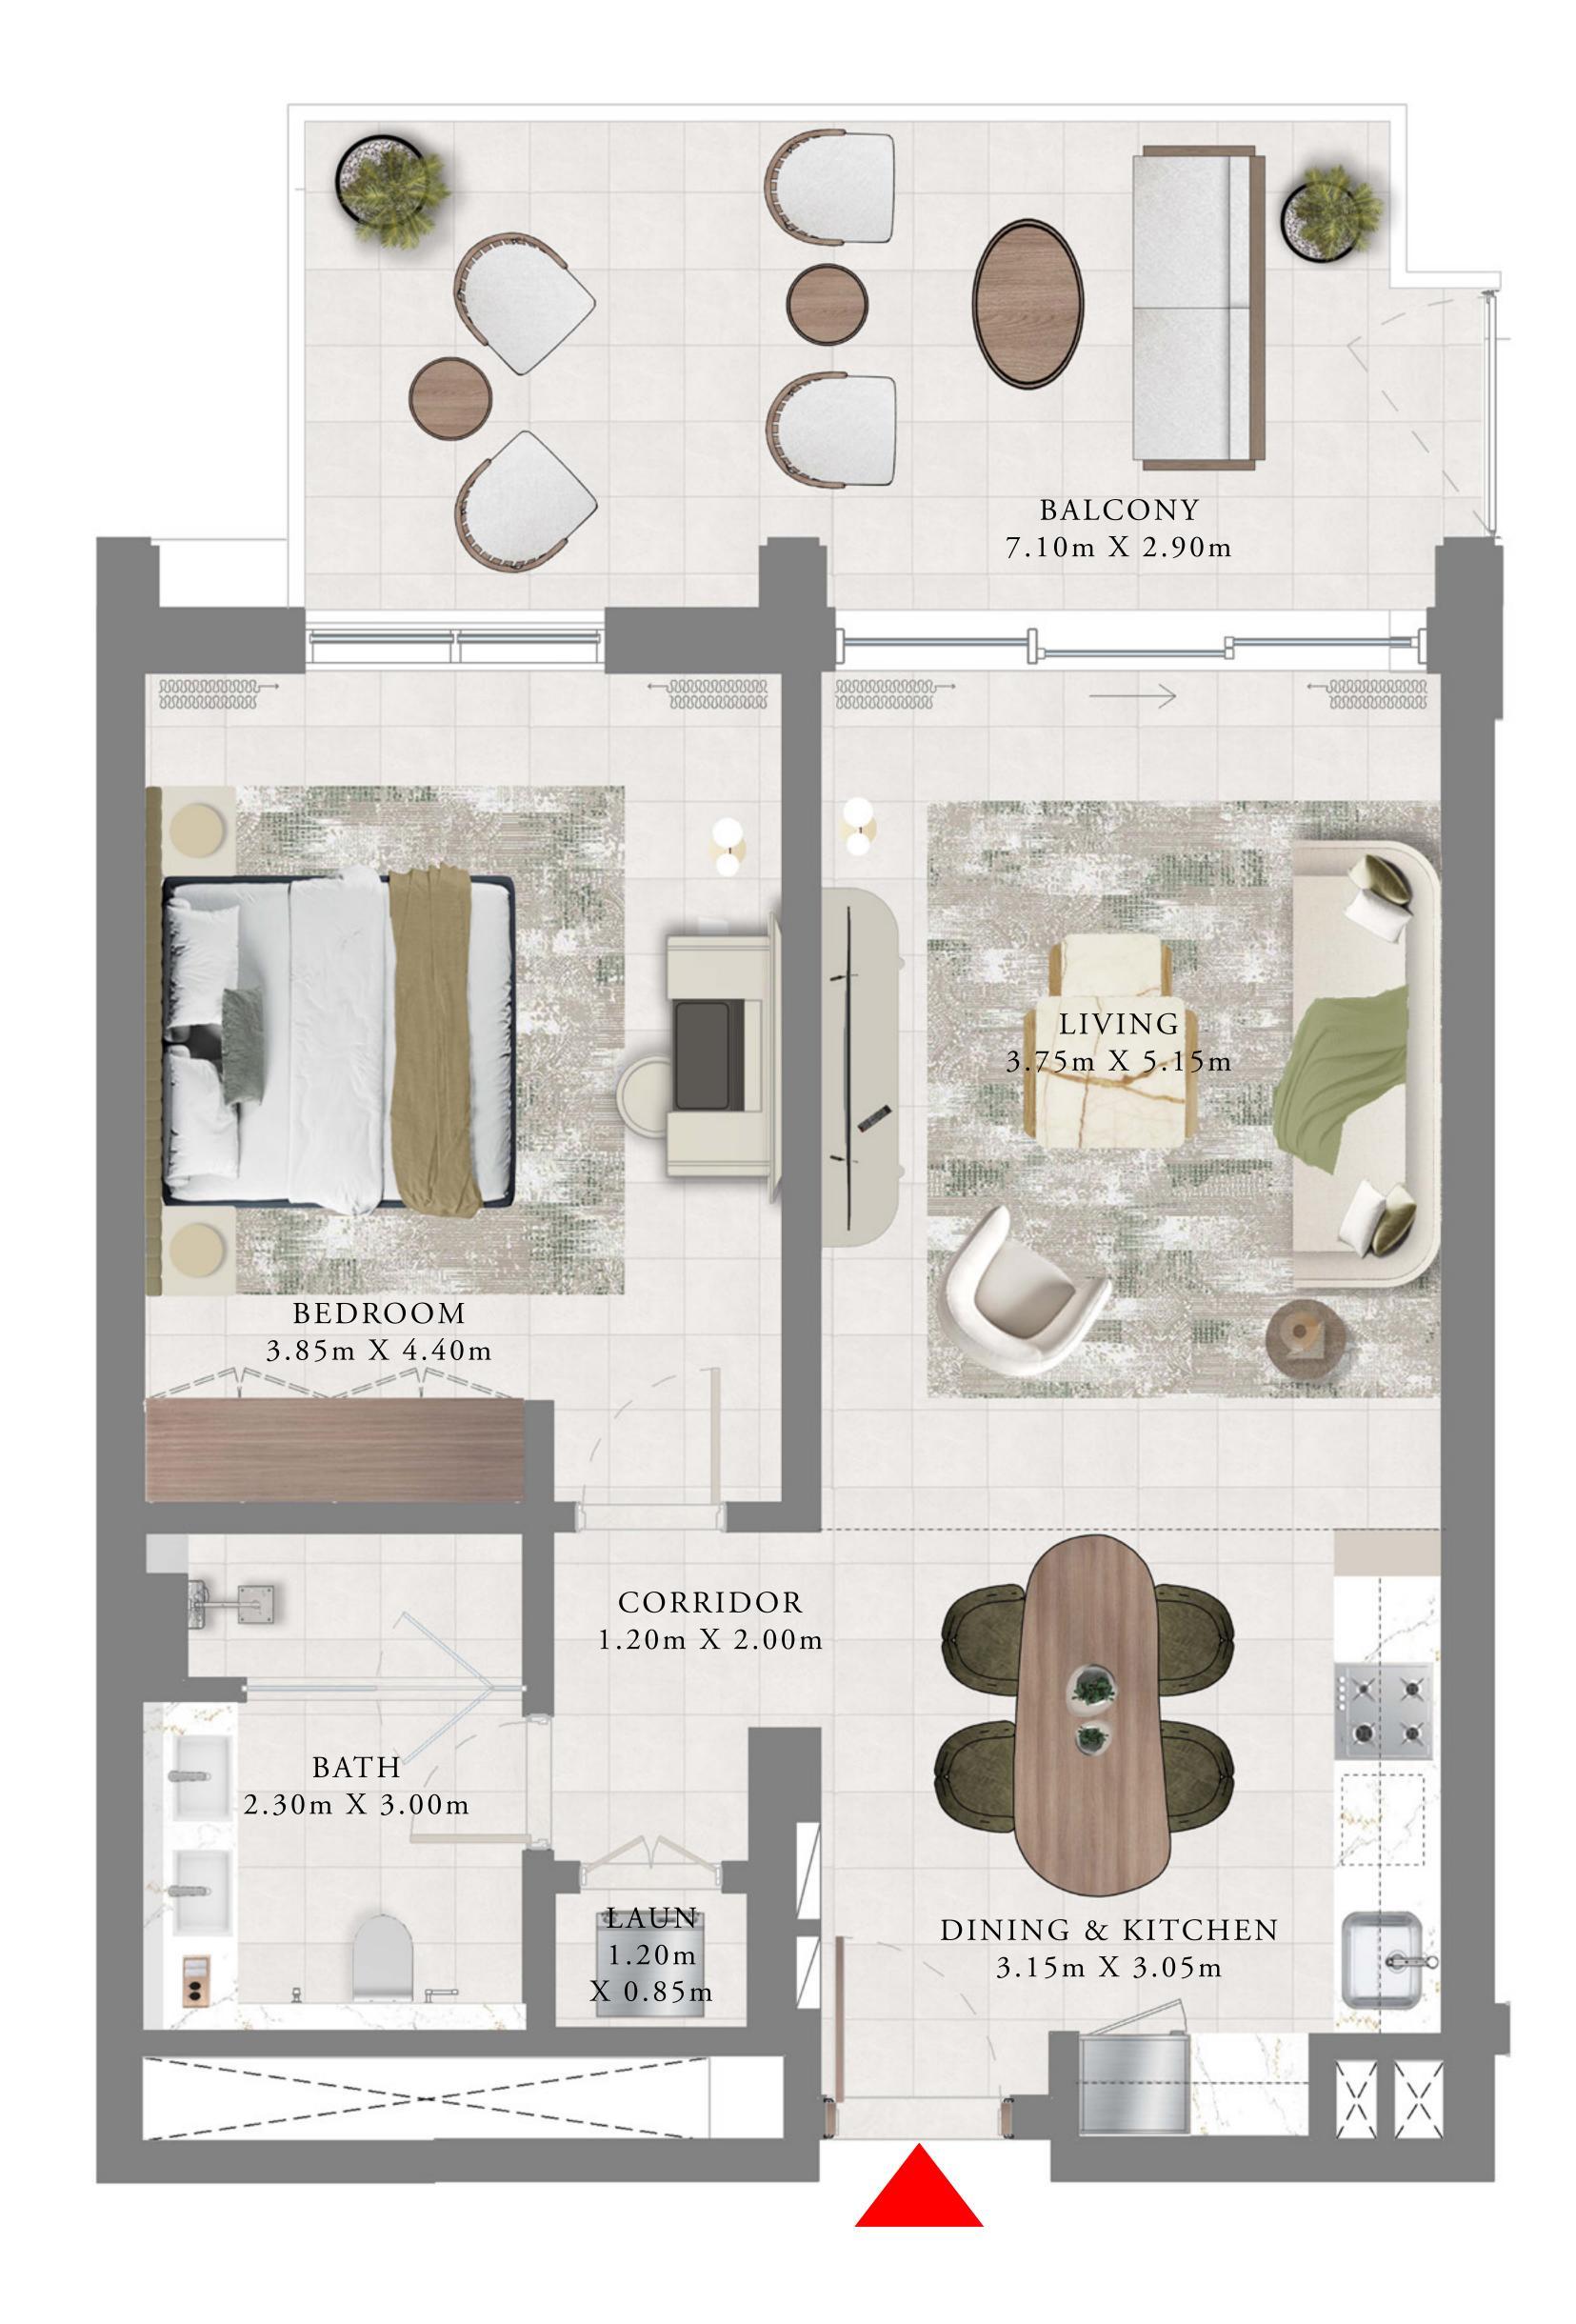

# 1 BEDROOM

LEVEL 1

| SUITE AREA   | 750.57 SQ.FT. | 69.73 SQ.M. |
|--------------|---------------|-------------|
| BALCONY AREA | 239.93 SQ.FT. | 22.29 SQ.M. |
| TOTAL AREA   | 990.50 SQ.FT. | 92.02 SQ.M. |

# 2 BEDROOMS

LEVEL 1

| _ | SUITE AREA   | 1161.53 SQ.FT. | 107.91 SQ.M. |
|---|--------------|----------------|--------------|
|   | BALCONY AREA | 501.81 SQ.FT.  | 46.62 SQ.M.  |
| _ | TOTAL AREA   | 1663.34 SQ.FT. | 154.53 SQ.M. |

# 2 BEDROOMS

LEVEL 1

| _ | SUITE AREA   | 1161.53 SQ.FT. | 107.91 SQ.M. |
|---|--------------|----------------|--------------|
|   | BALCONY AREA | 492.56 SQ.FT.  | 45.76 SQ.M.  |
| _ | TOTAL AREA   | 1654.09 SQ.FT. | 153.67 SQ.M. |

# 2 BEDROOMS

LEVEL 1

|   | SUITE AREA   | 1161.53 SQ.FT. | 107.91 SQ.M. |
|---|--------------|----------------|--------------|
|   | BALCONY AREA | 171.04 SQ.FT.  | 15.89 SQ.M.  |
| - | TOTAL AREA   | 1332.57 SQ.FT. | 123.80 SQ.M. |

# 2 BEDROOMS

LEVEL 1

| SUITE AREA   | 1161.53 SQ.FT. | 107.91 SQ.M. |
|--------------|----------------|--------------|
| BALCONY AREA | 171.04 SQ.FT.  | 15.89 SQ.M.  |
| TOTAL AREA   | 1332.57 SQ.FT. | 123.80 SQ.M. |