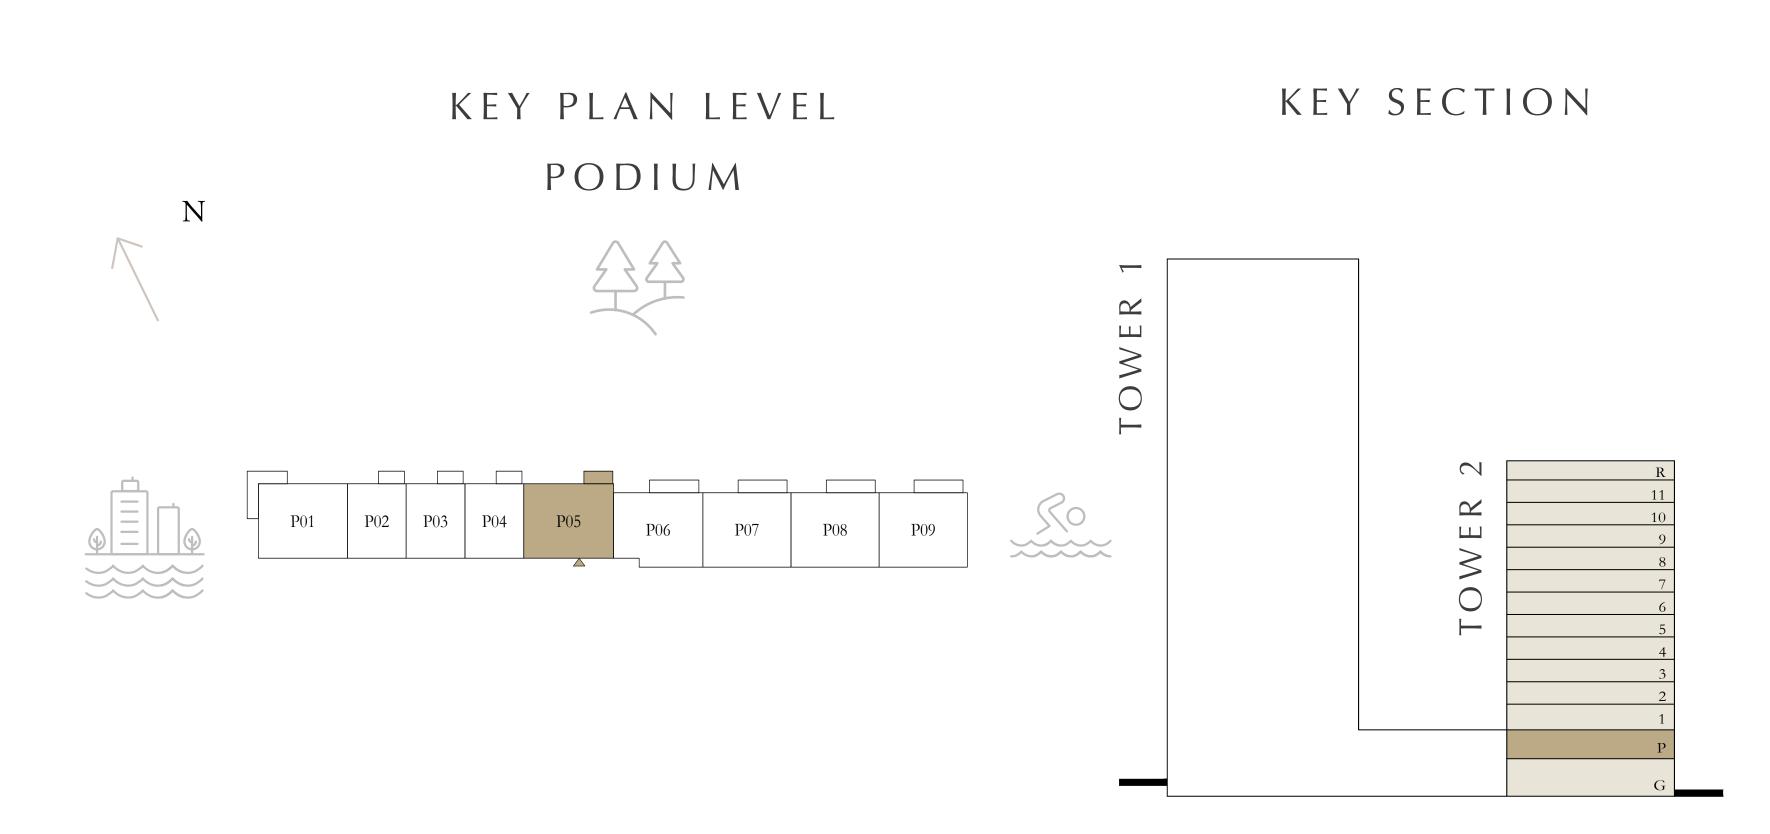

| PODI         | UM            | UNIT 03     |  |
|--------------|---------------|-------------|--|
| SUITE AREA   | 751.21 SQ.FT. | 69.79 SQ.M. |  |
| BALCONY AREA | 62.75 SQ.FT.  | 5.83 SQ.M.  |  |
| TOTAL AREA   | 813.96 SQ.FT. | 75.62 SQ.M. |  |