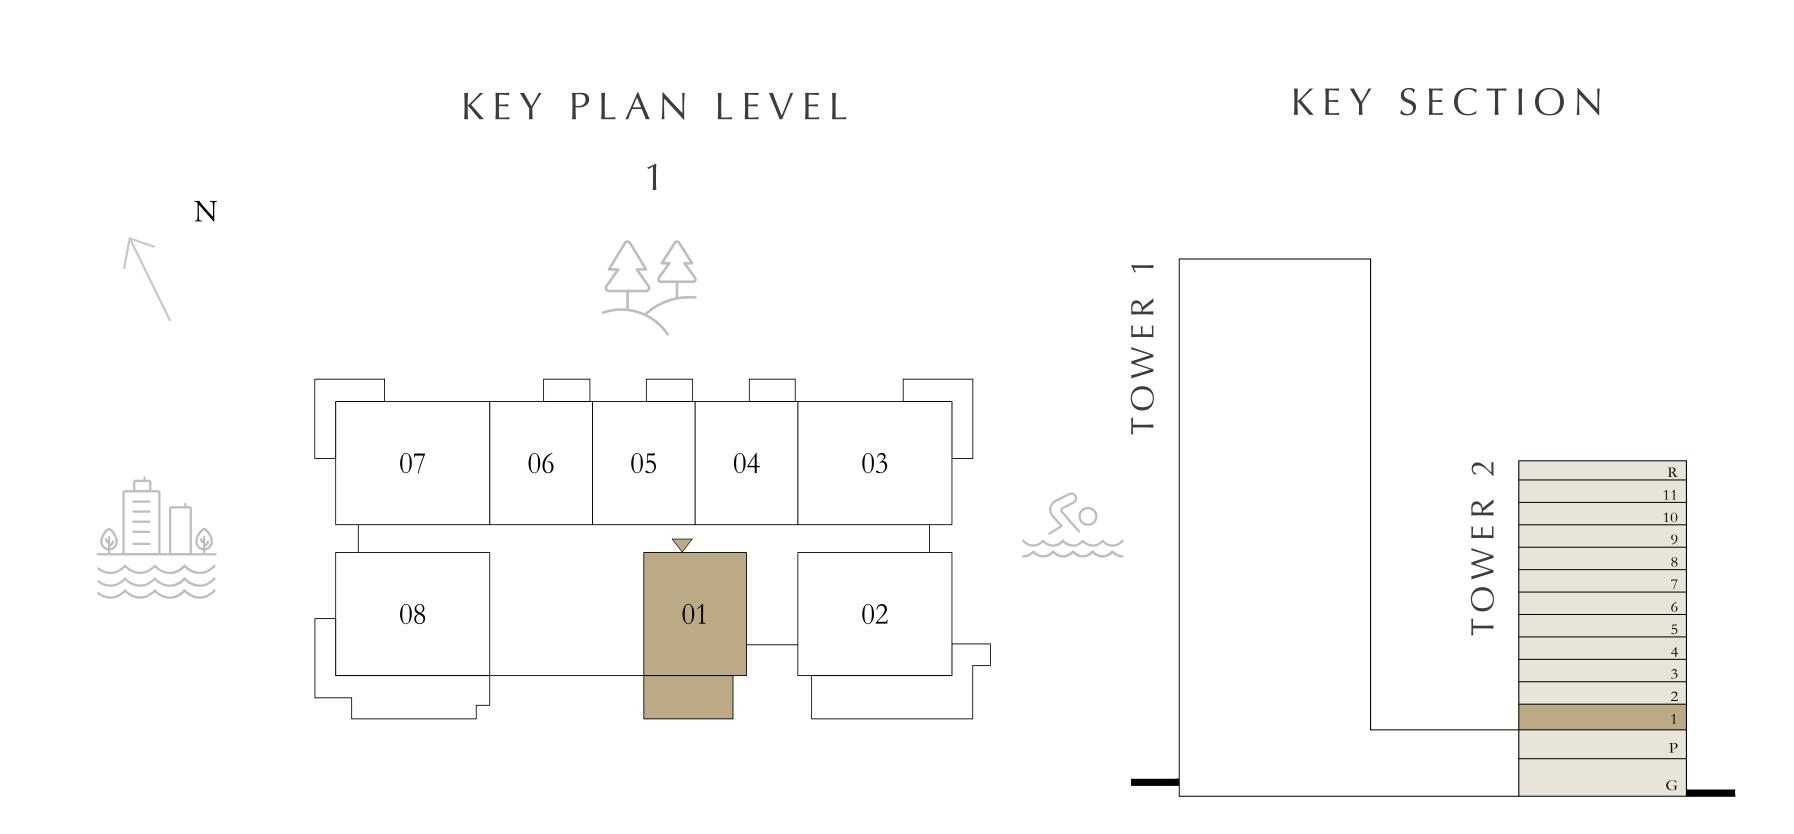

# 1 BEDROOM

| LEVEL              | 1             | UNIT 04     |
|--------------------|---------------|-------------|
| SUITE AREA         | 750.03 SQ.FT. | 69.68 SQ.M. |
| BALCONY AREA       | 64.58 SQ.FT.  | 6.00 SQ.M.  |
| TOTAL AREA         | 814.61 SQ.FT. | 75.68 SQ.M. |
| LEVEL              | 1             | UNIT 05     |
| SUITE AREA         | 751.54 SQ.FT. | 69.82 SQ.M. |
| BALCONY AREA       | 64.05 SQ.FT.  | 5.95 SQ.M.  |
| TOTAL AREA         | 815.59 SQ.FT. | 75.77 SQ.M. |
| LEVEL              | 1             | UNIT 06     |
| SUITE AREA         | 750.57 SQ.FT. | 69.73 SQ.M. |
| BALCONY AREA       | 64.05 SQ.FT.  | 5.95 SQ.M.  |
| TOTAL AREA         | 814.62 SQ.FT. | 75.68 SQ.M. |
| KEY PLAN LEVE<br>1 | EL            | KEY SECTION |
|                    |               | WER 1       |
| 07 06 05 04        | 03            | ER 2        |
| - 08 01            | 02            |             |

# 1 BEDROOM

| LEVELS 2              | -11 UNIT 01 & | 06          |
|-----------------------|---------------|-------------|
| SUITE AREA            | 750.57 SQ.FT. | 69.73 SQ.M. |
| BALCONY AREA          | 64.05 SQ.FT.  | 5.95 SQ.M.  |
| TOTAL AREA            | 814.62 SQ.FT. | 75.68 SQ.M. |
| LEVELS 2              | -11 UNIT 04   | 1           |
| SUITE AREA            | 750.03 SQ.FT. | 69.68 SQ.M. |
| BALCONY AREA          | 64.58 SQ.FT.  | 6.00 SQ.M.  |
| TOTAL AREA            | 814.61 SQ.FT. | 75.68 SQ.M. |
| LEVELS 2              | -11 UNIT 05   |             |
| SUITE AREA            | 751.54 SQ.FT. | 69.82 SQ.M. |
| BALCONY AREA          | 64.05 SQ.FT.  | 5.95 SQ.M.  |
| TOTAL AREA            | 815.59 SQ.FT. | 75.77 SQ.M. |
| KEY PLAN LEVE<br>2-11 | L             | KEY SECTION |
|                       | WER 1         |             |
| 07 06 05 04           | 03 Ro         | Z           |
| 08                    | 02            |             |
|                       |               |             |