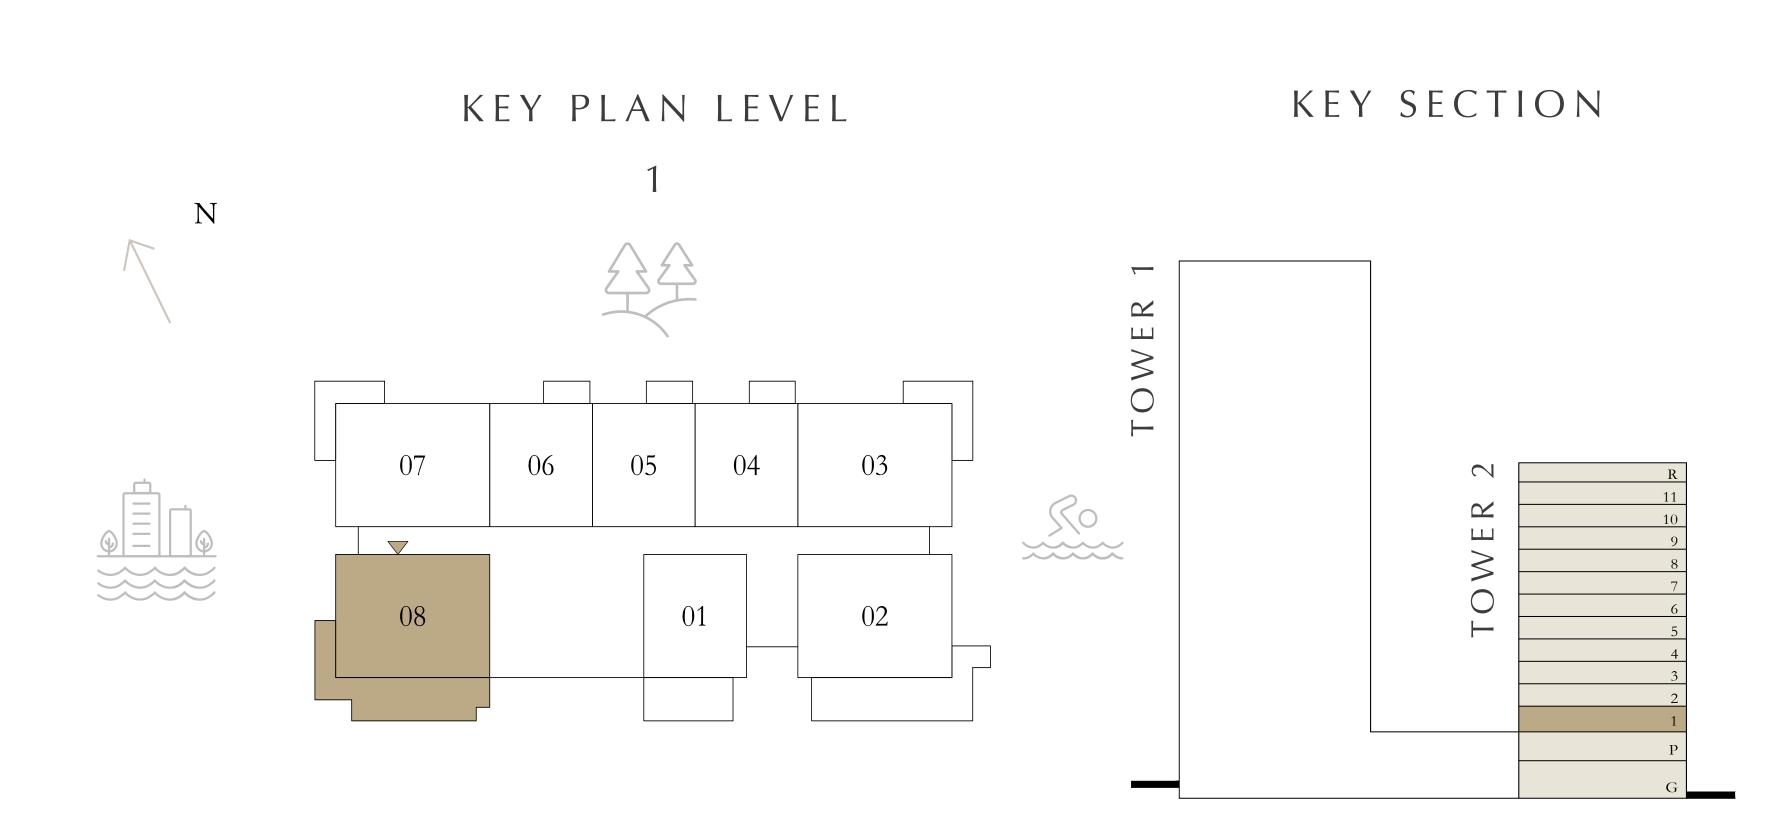

TOWER 2

# 1 BEDROOM

LEVEL 1

| SUITE AREA   | 750.57 SQ.FT. | 69.73 SQ.M. |
|--------------|---------------|-------------|
| BALCONY AREA | 239.93 SQ.FT. | 22.29 SQ.M. |
| TOTAL AREA   | 990.50 SQ.FT. | 92.02 SQ.M. |