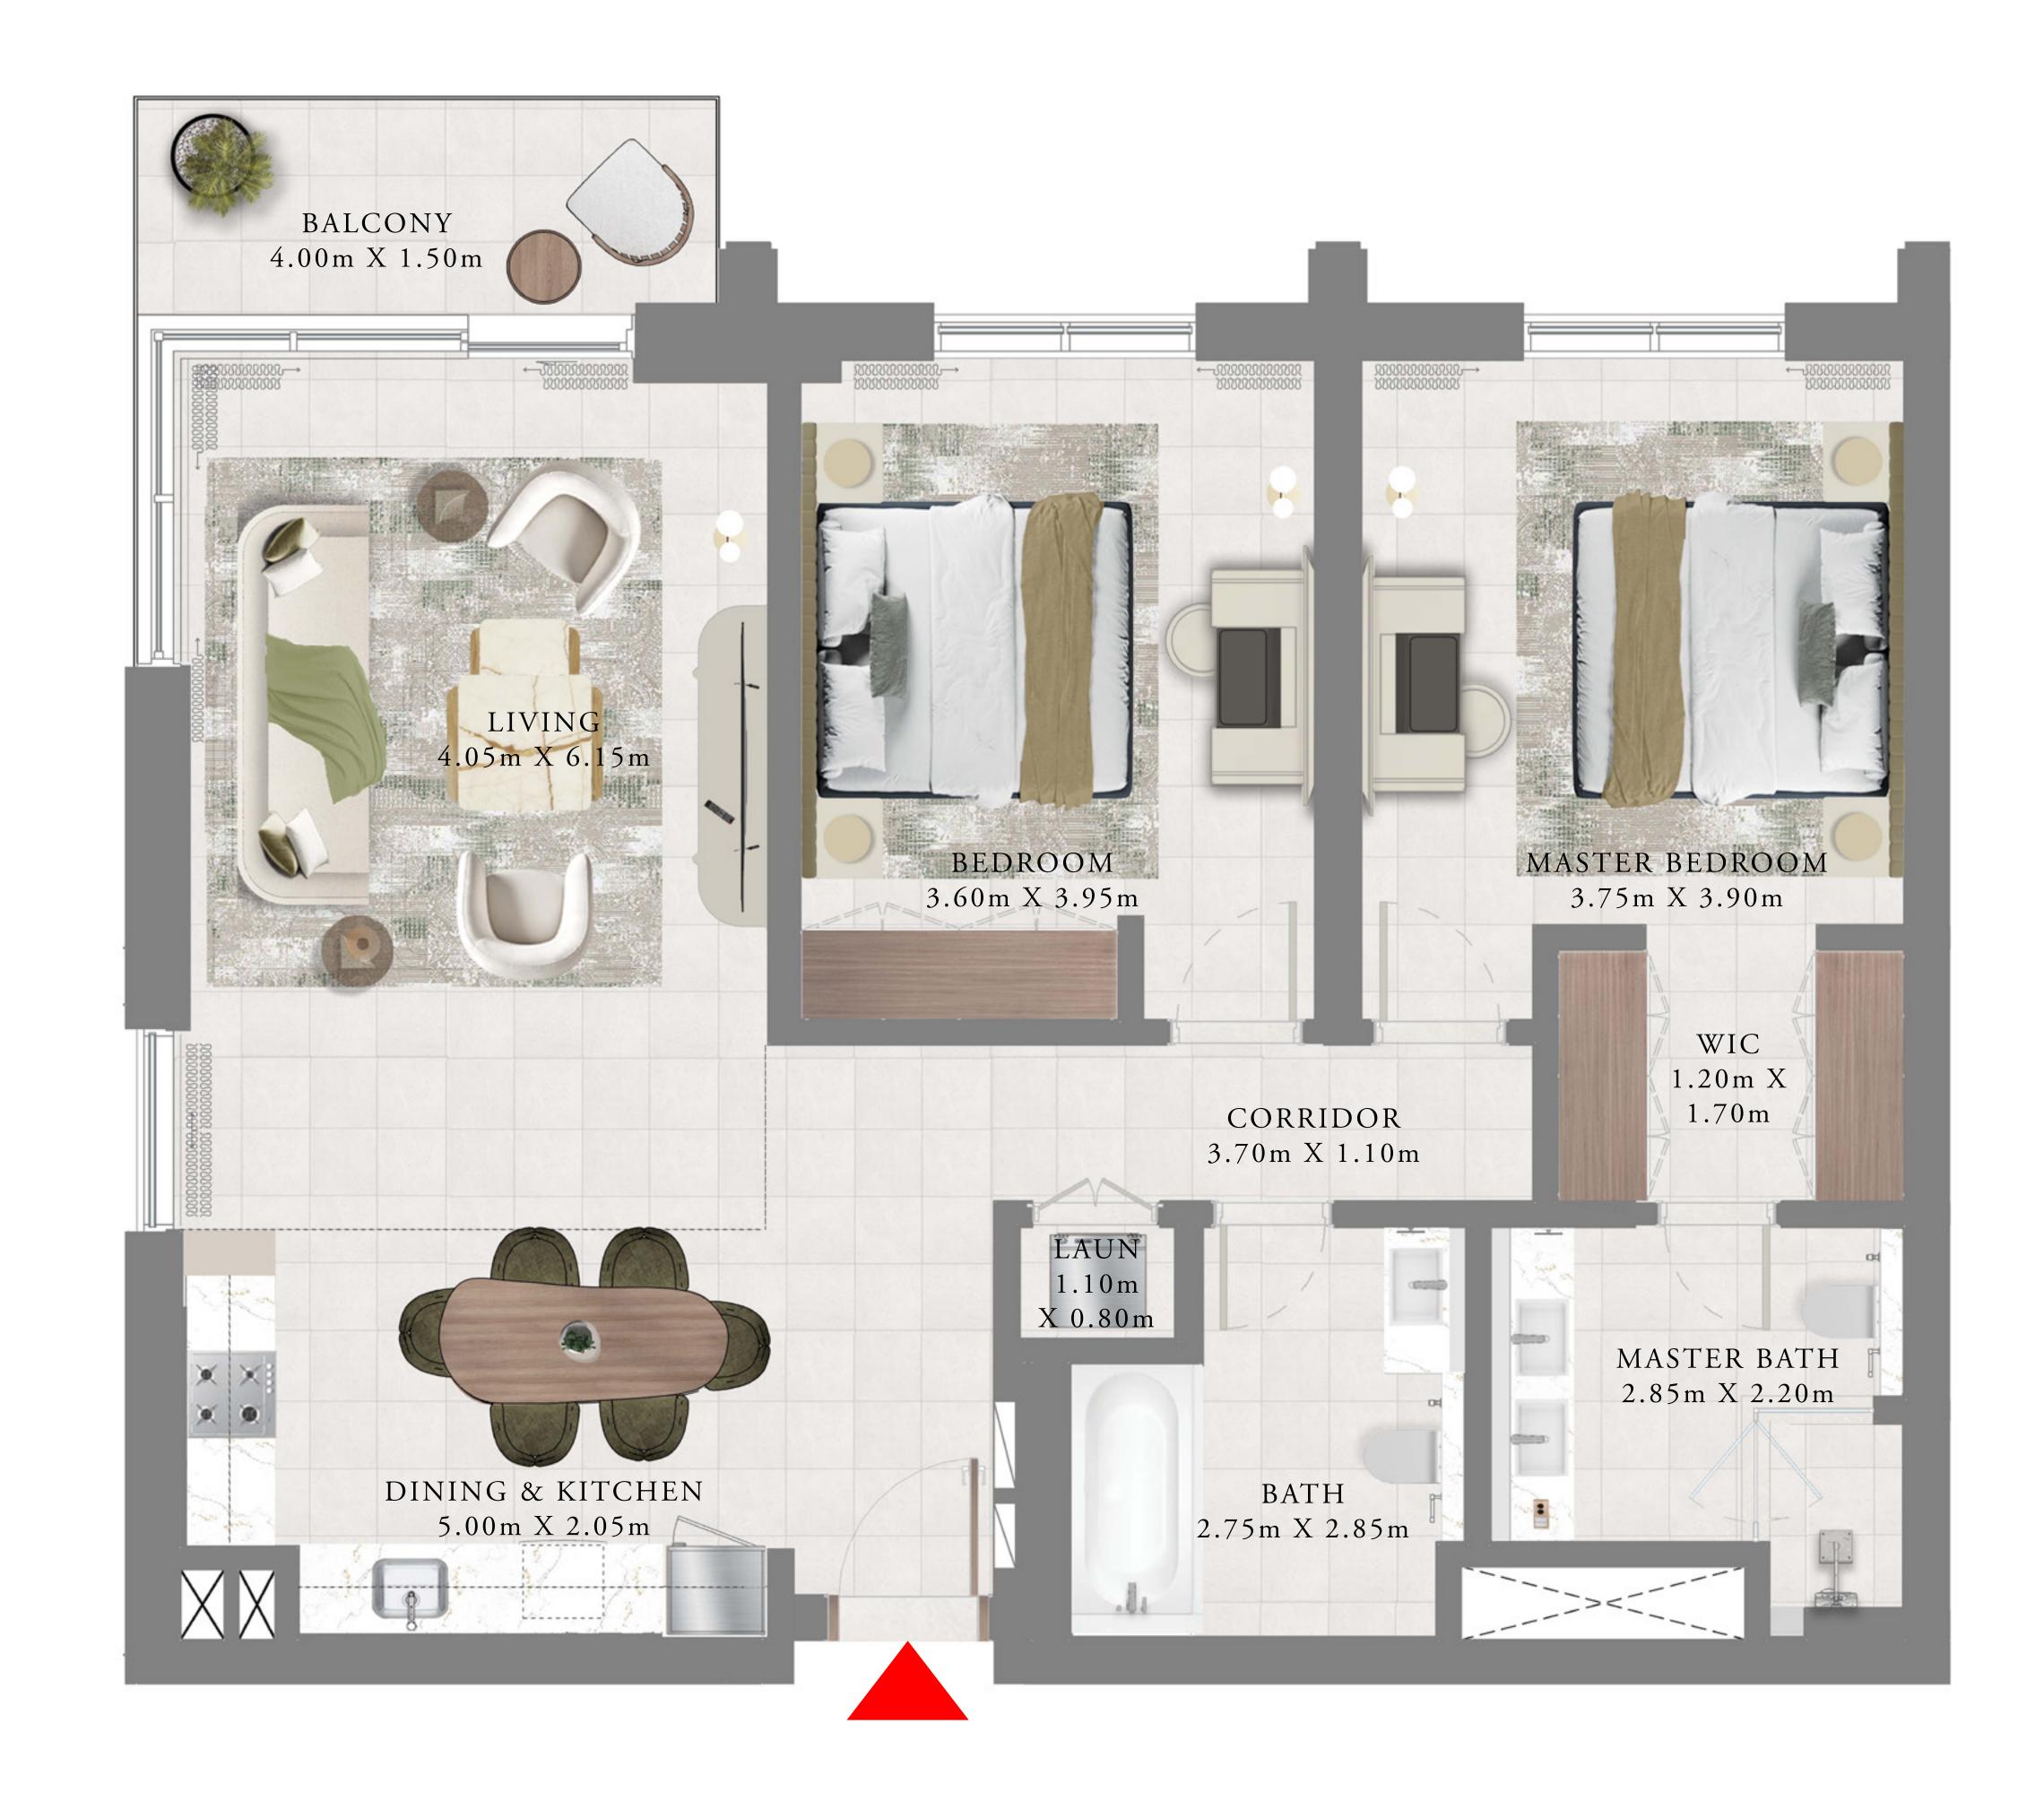

TOWER 2

# 2 BEDROOMS

LEVELS 2-11

UNIT 03 & 08

| SUITE AREA   | 1161.53 SQ.FT. | 107.91 SQ.M. |
|--------------|----------------|--------------|
| BALCONY AREA | 171.04 SQ.FT.  | 15.89 SQ.M.  |
| TOTAL AREA   | 1332.57 SQ.FT. | 123.80 SQ.M. |