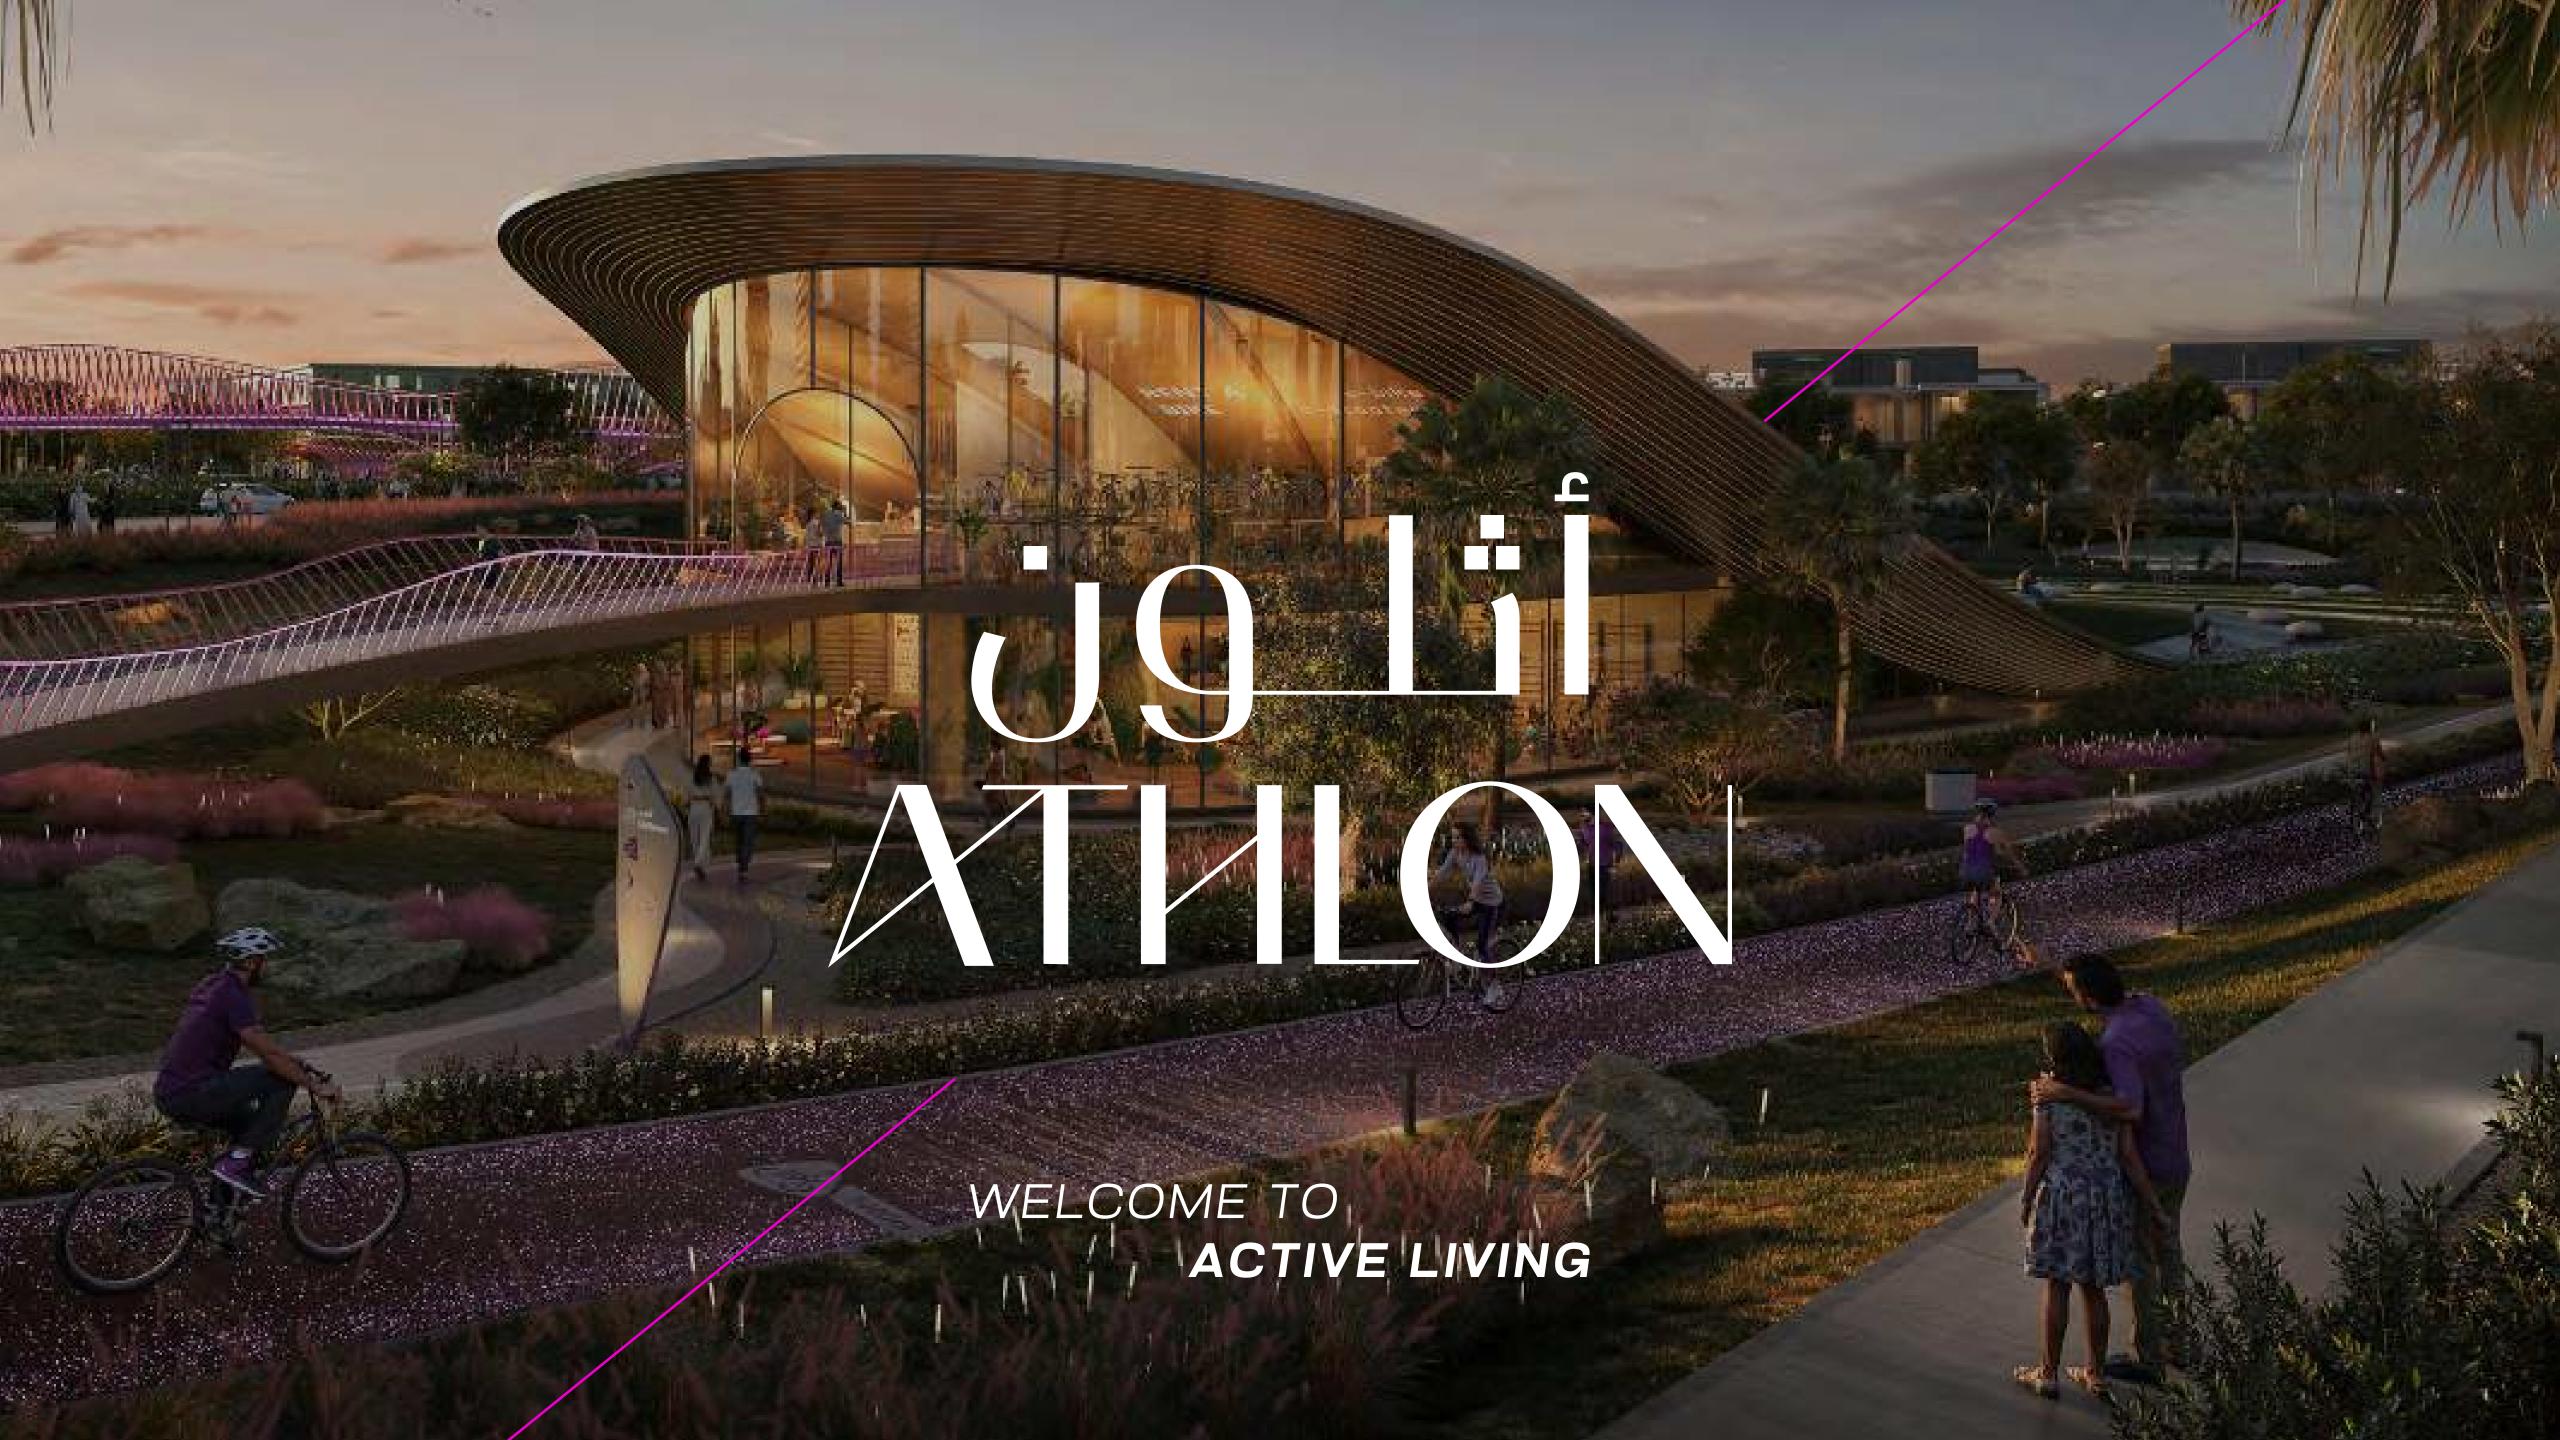

## THE LUSHEST LOCATION

Perfectly positioned in Dubailand, Athlon is only 25 minutes from Dubai International Airport and 30 minutes from Jumeirah Beach. Set within one of the largest green spaces in Dubai, the community is surrounded by nature.