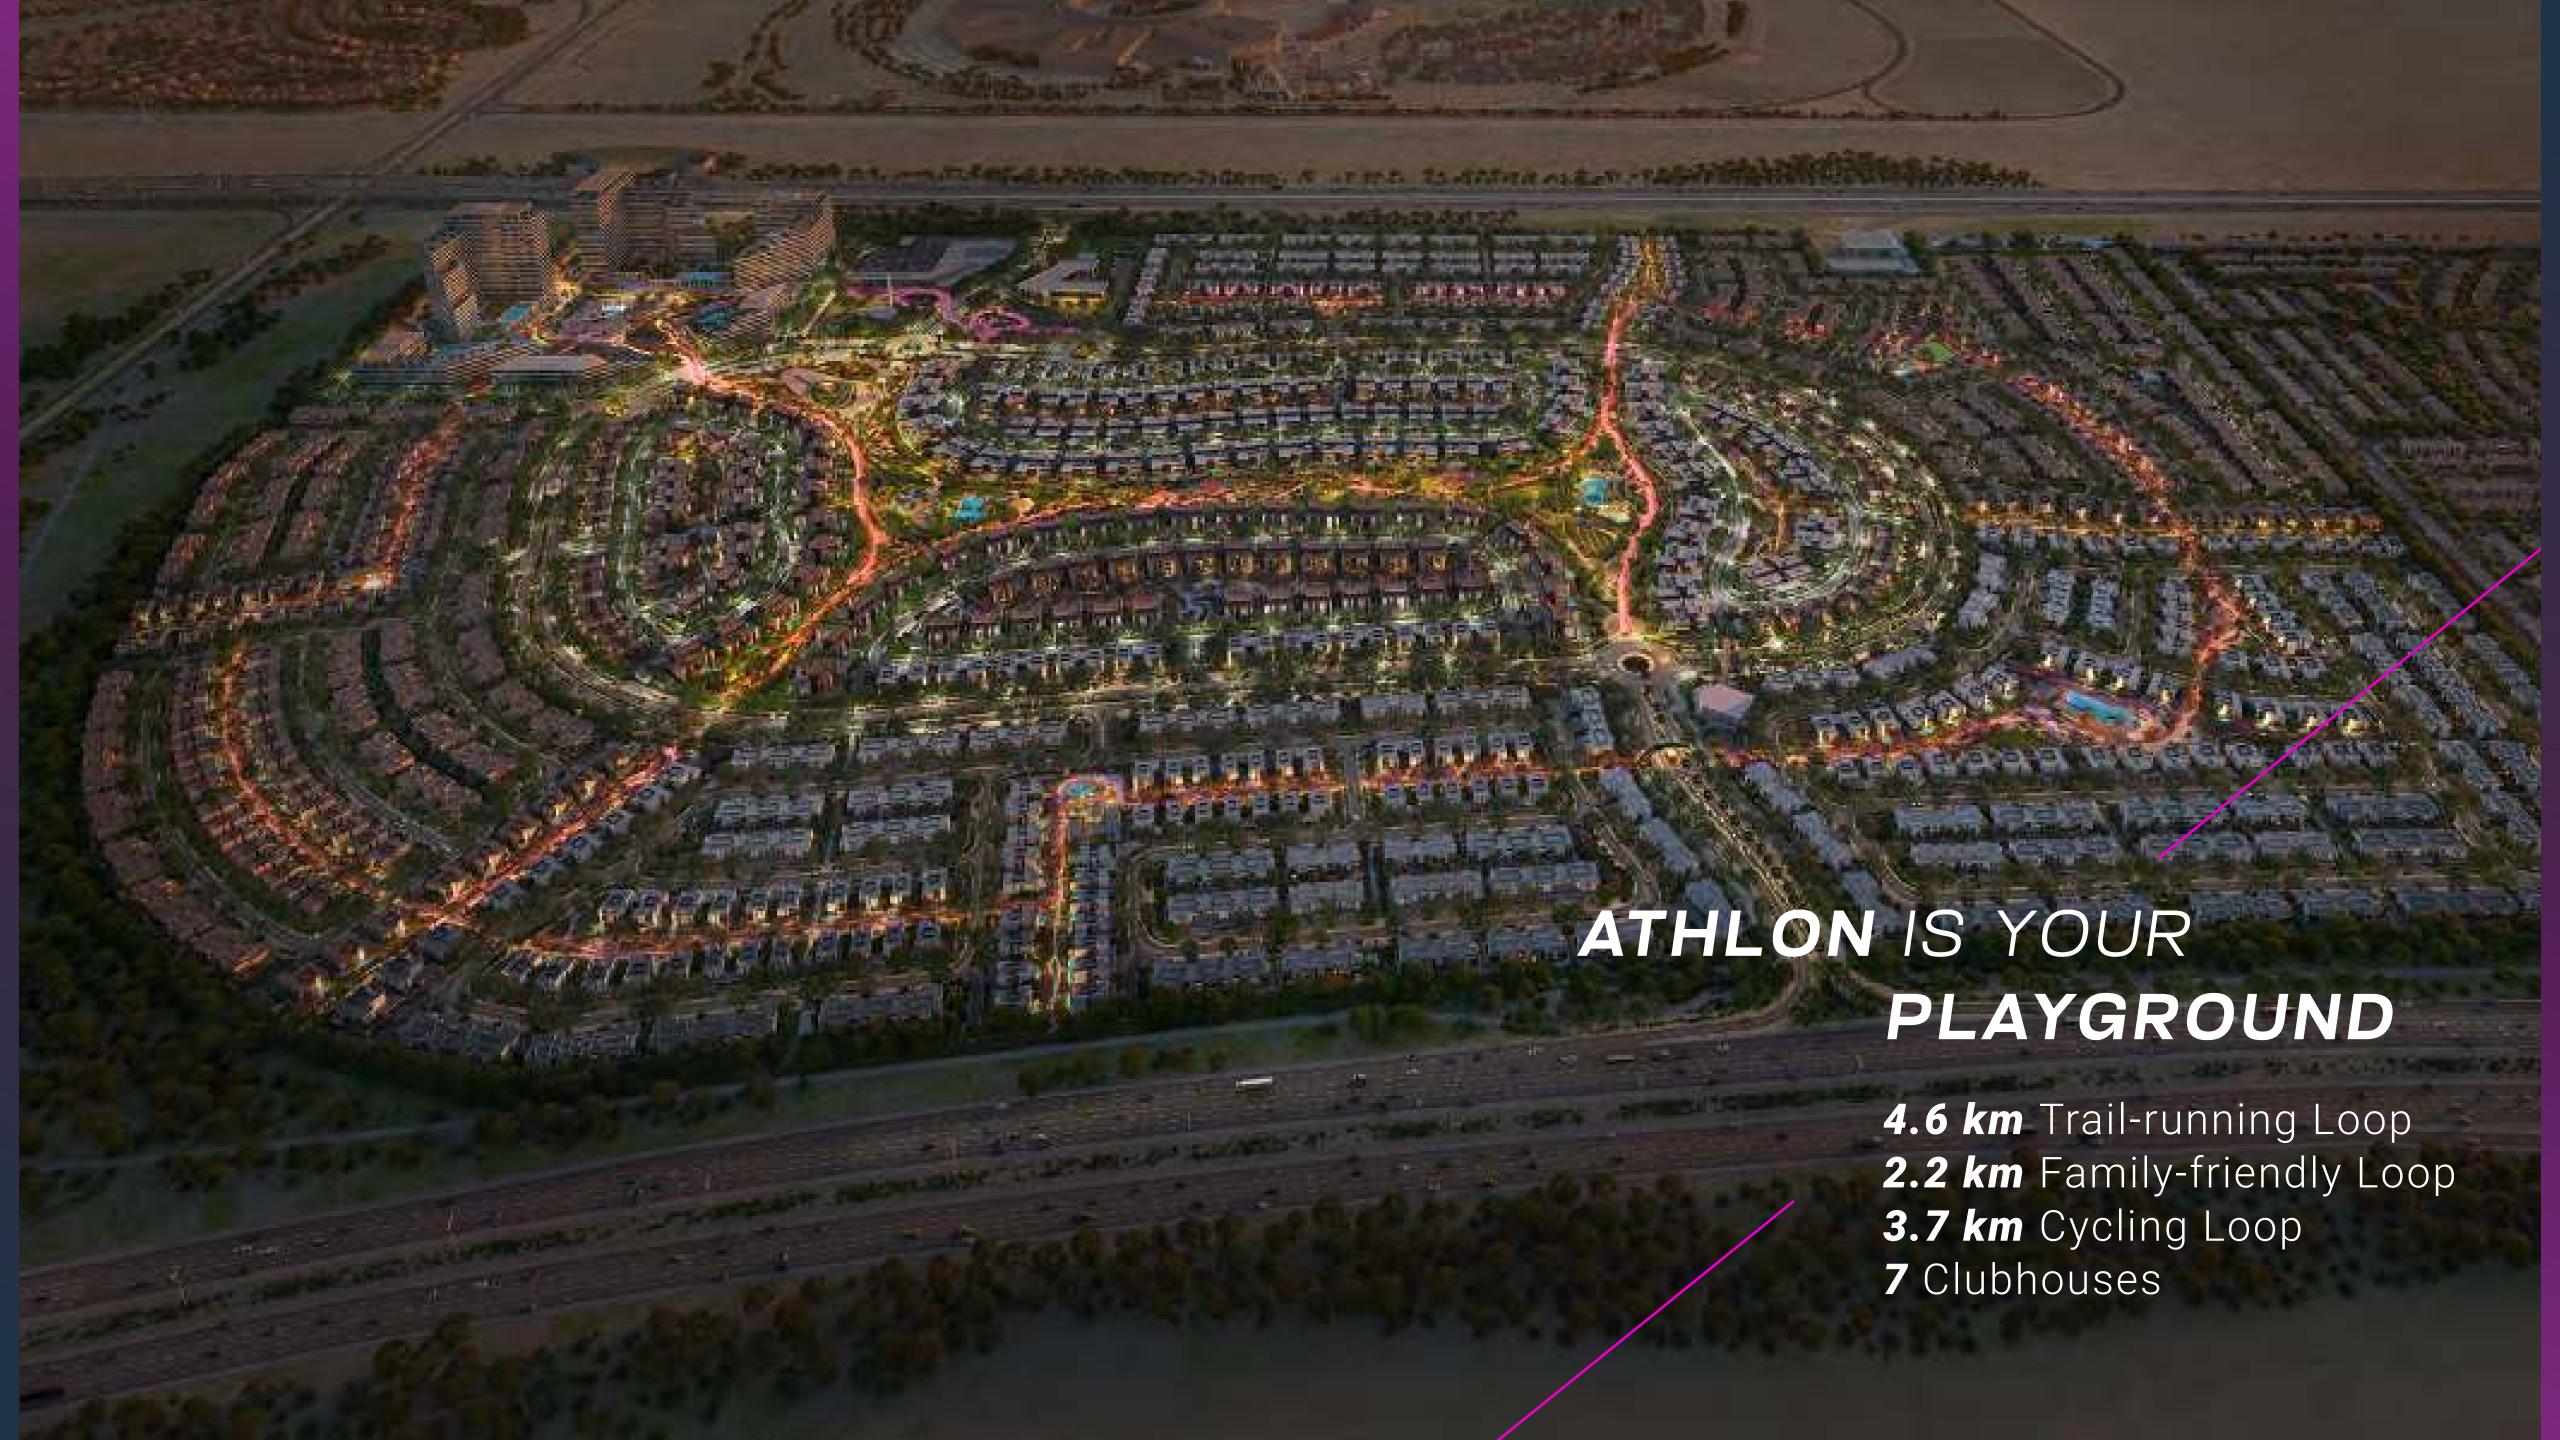

# **SUSTAINABILITY**FEATURES

HUMAN-CENTRIC COMMUNITY DESIGN

ENERGY AND WATER EFFICIENCY

OPTIMISED HVAC SYSTEM

NATURAL LIGHTING

GENEROUS GREEN SPACES

NATIVE LANDSCAPING

EASY ACCESS TO SERVICES

PUBLIC TRANSPORT

SHADED WALKWAYS & BIKEWAYS

EV CHARGING FACILITIES

ENHANCED AIR QUALITY

PHOTOVOLTAIC SYSTEMS

WATER CONSERVATION SYSTEMS

SMART WASTE SYSTEMS

LOCAL MATERIALS