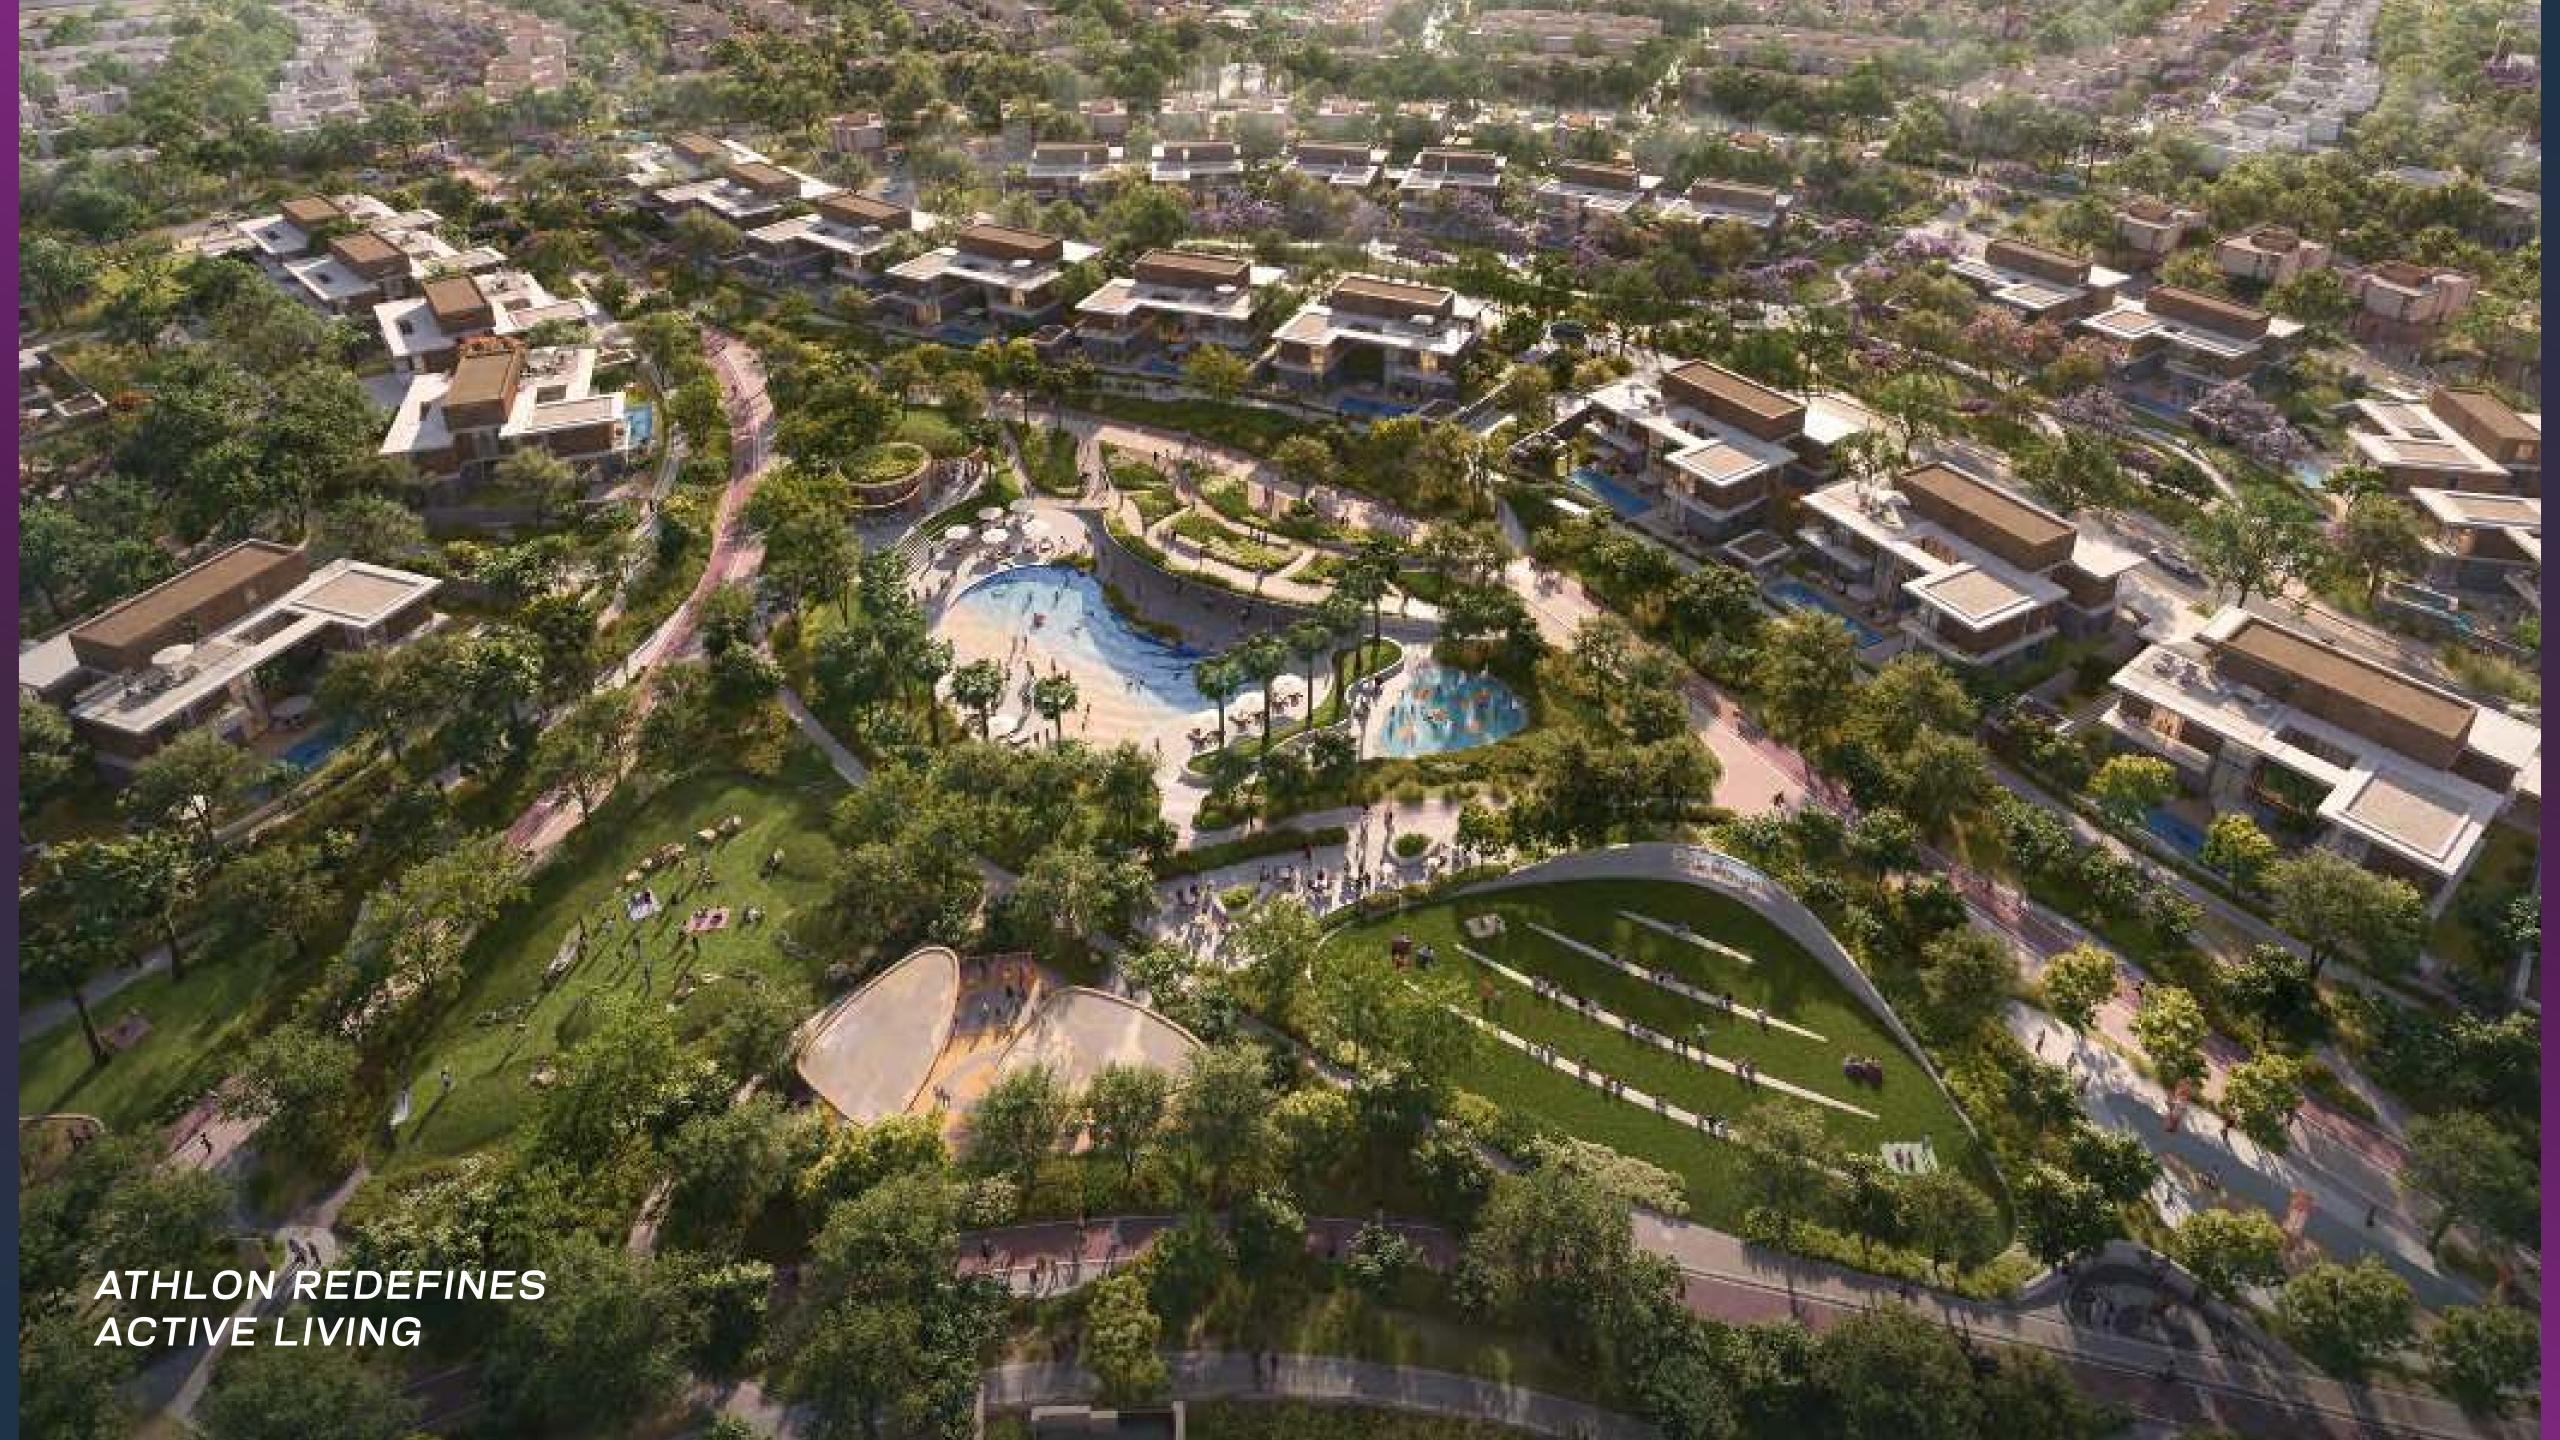

## THE LUSHEST LOCATION

Perfectly positioned in Dubailand, Athlon is only 25 minutes from Dubai International Airport and 30 minutes from Jumeirah Beach. Set within one of the largest green spaces in Dubai, the community is surrounded by nature.