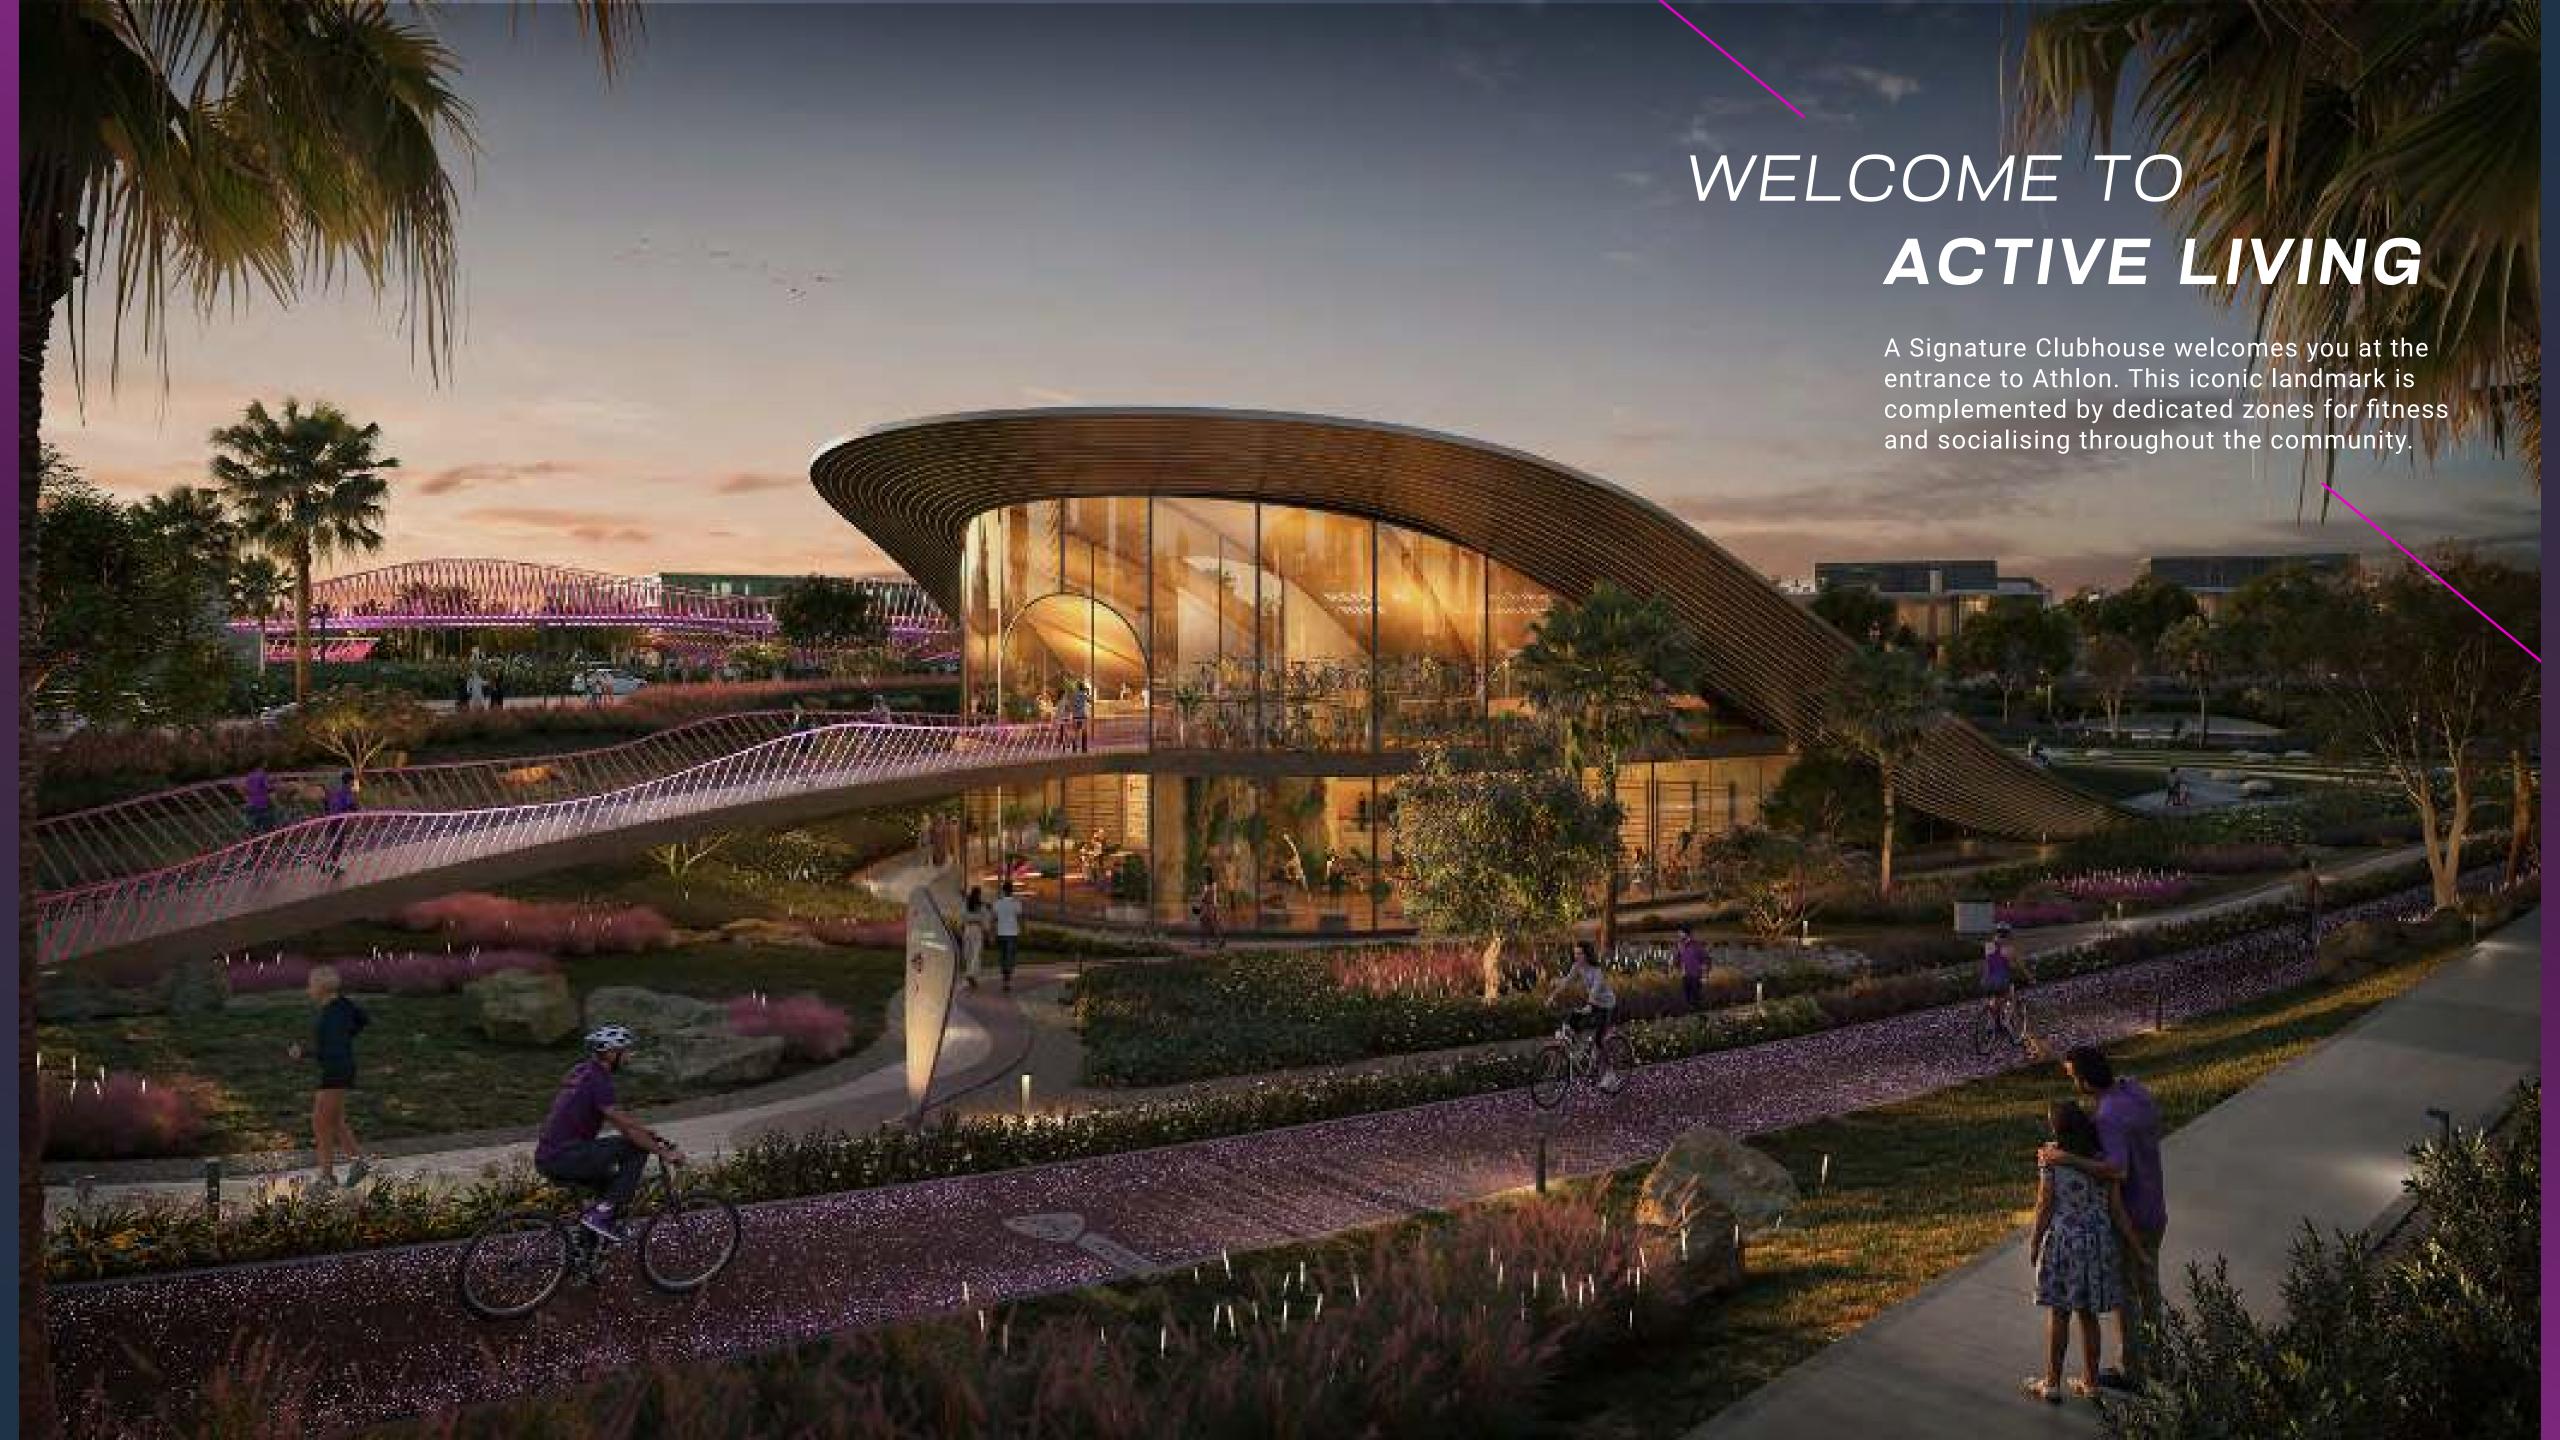

# **SUSTAINABILITY**FEATURES

HUMAN-CENTRIC COMMUNITY DESIGN

ENERGY AND WATER EFFICIENCY

OPTIMISED HVAC SYSTEM

NATURAL LIGHTING

GENEROUS GREEN SPACES

NATIVE LANDSCAPING

EASY ACCESS TO SERVICES

PUBLIC TRANSPORT

SHADED WALKWAYS & BIKEWAYS

EV CHARGING FACILITIES

ENHANCED AIR QUALITY

PHOTOVOLTAIC SYSTEMS

WATER CONSERVATION SYSTEMS

SMART WASTE SYSTEMS

LOCAL MATERIALS