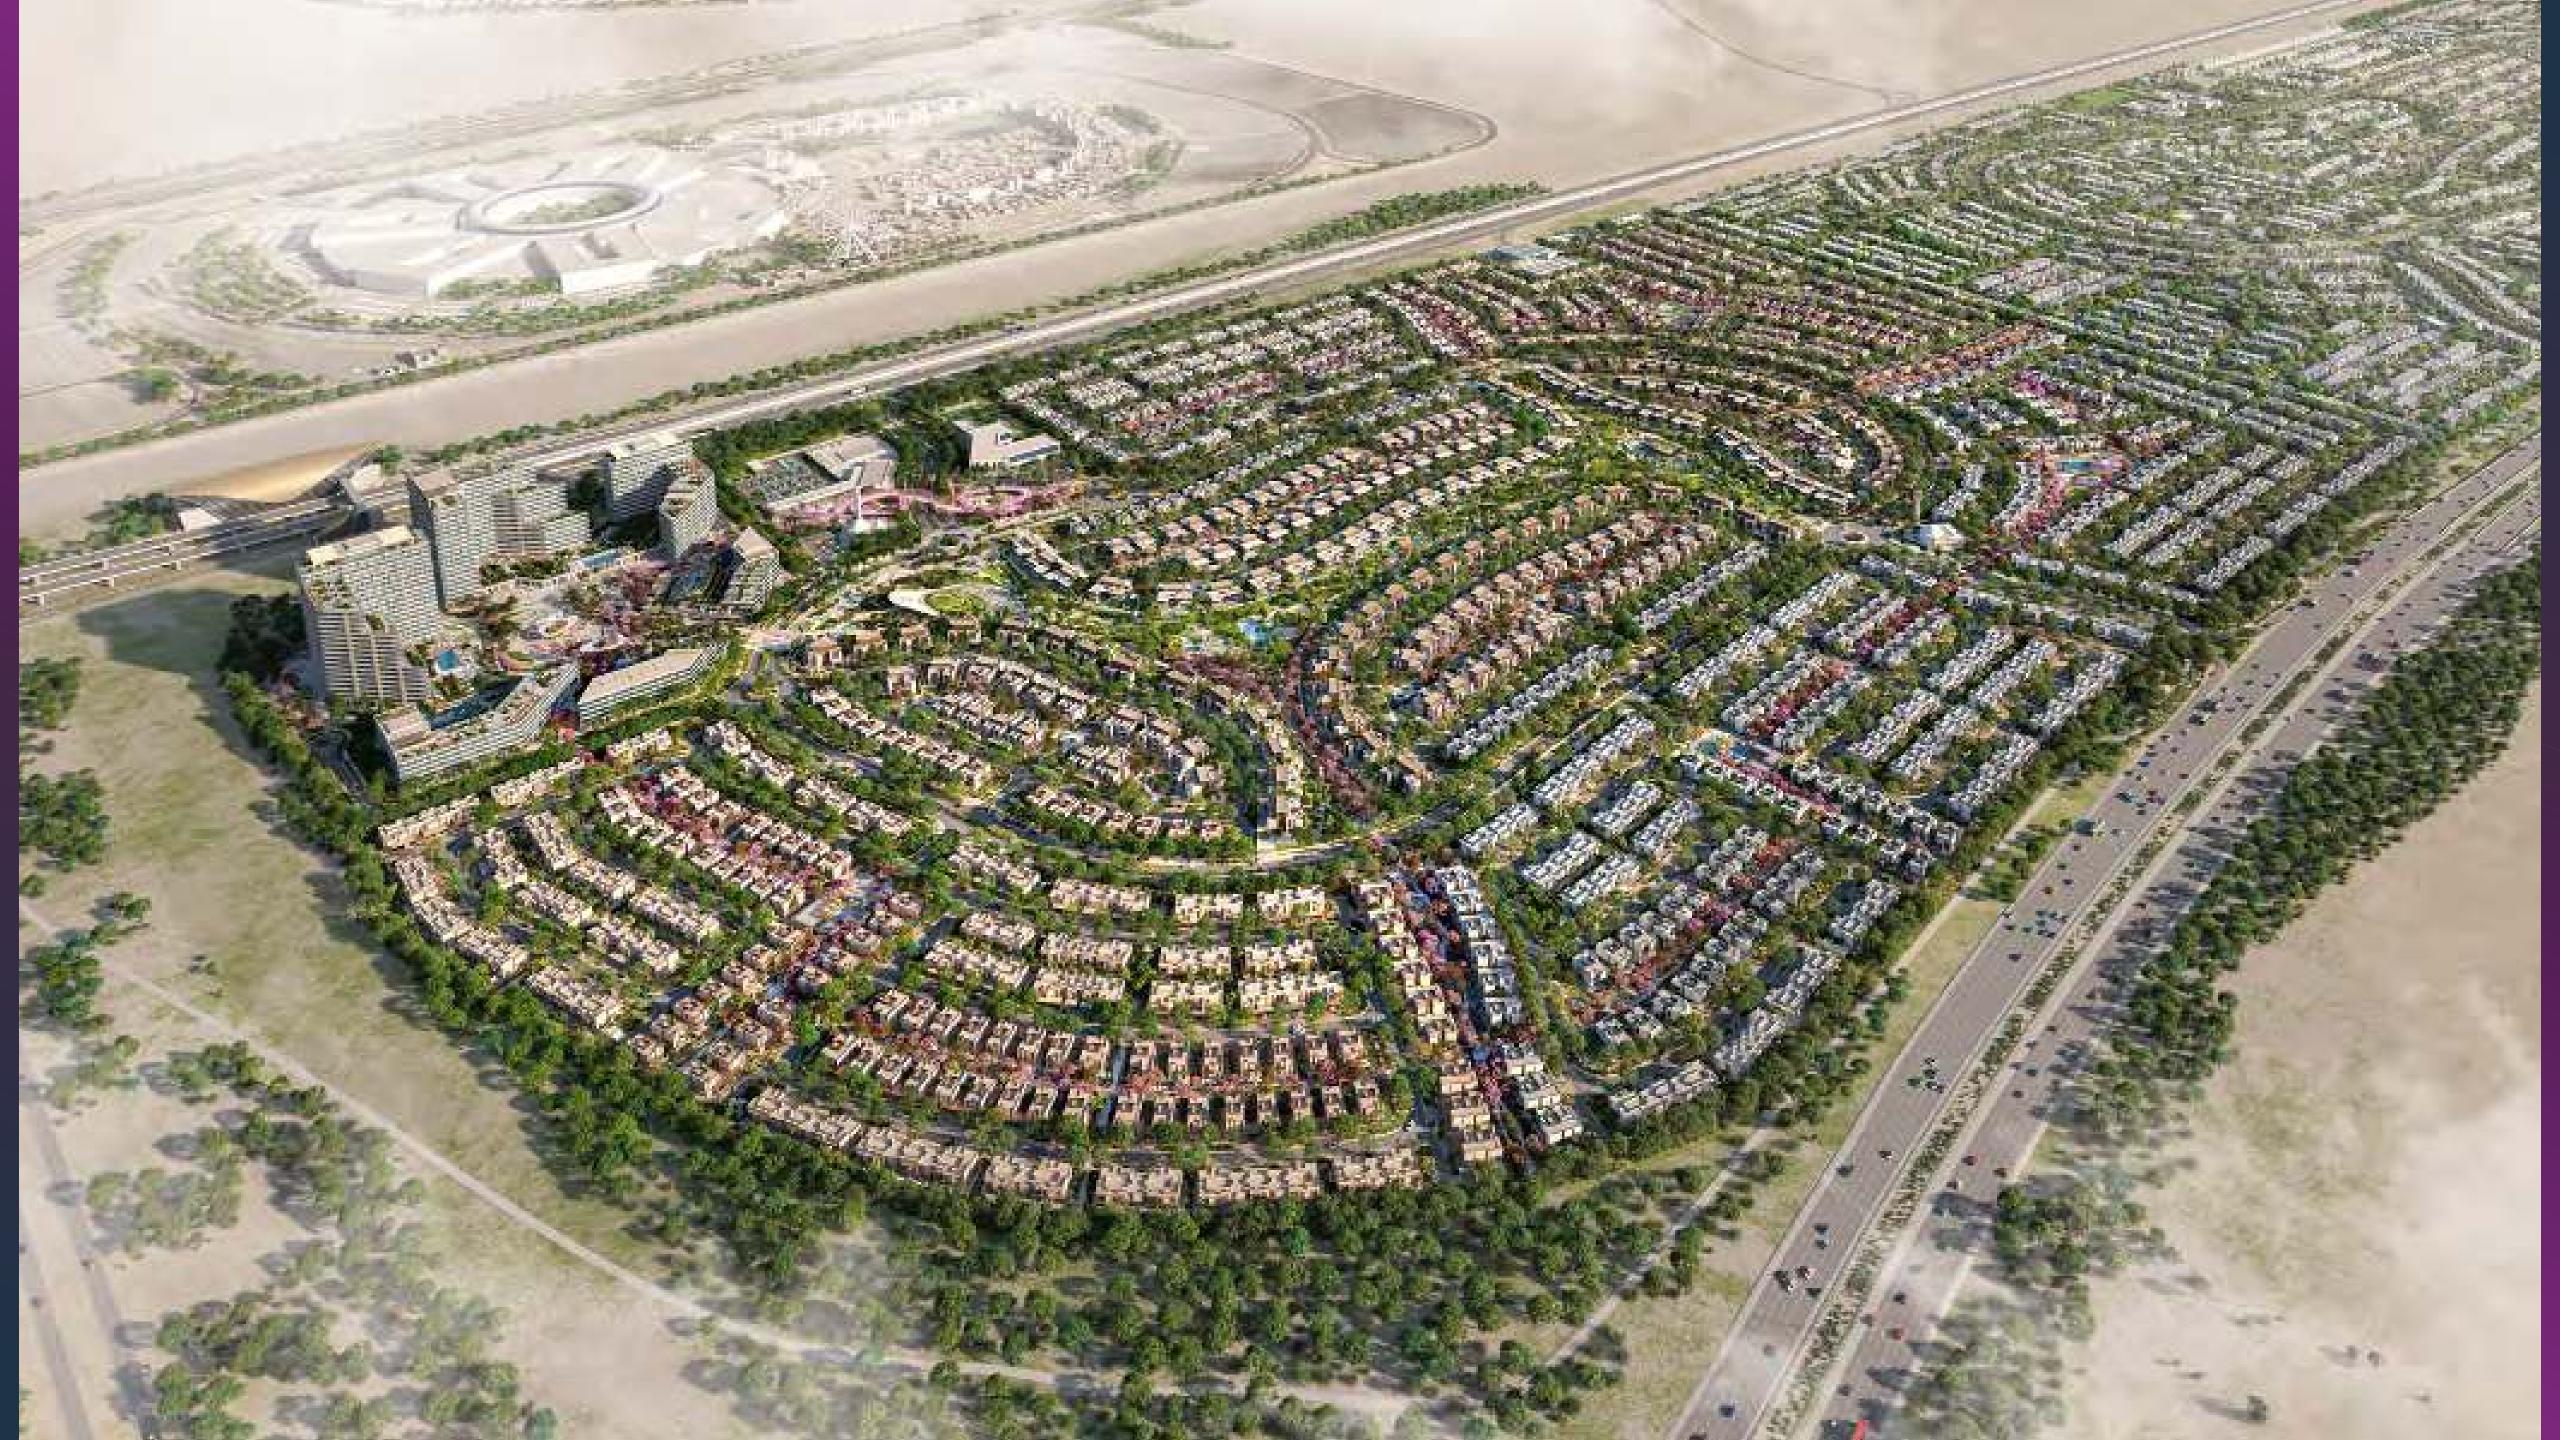

## THE LUSHEST LOCATION

Perfectly positioned in Dubailand, Athlon is only 25 minutes from Dubai International Airport and 30 minutes from Jumeirah Beach. Set within one of the largest green spaces in Dubai, the community is surrounded by nature.