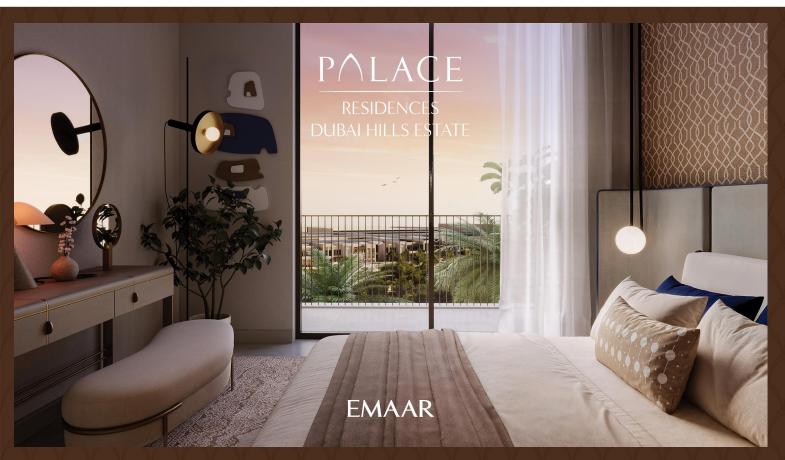

# PALACE BRANDED ONE BEDROOM APARTMENTS

- FULLY FITTED KITCHENS
- o AVG SIZE 754 SqFt