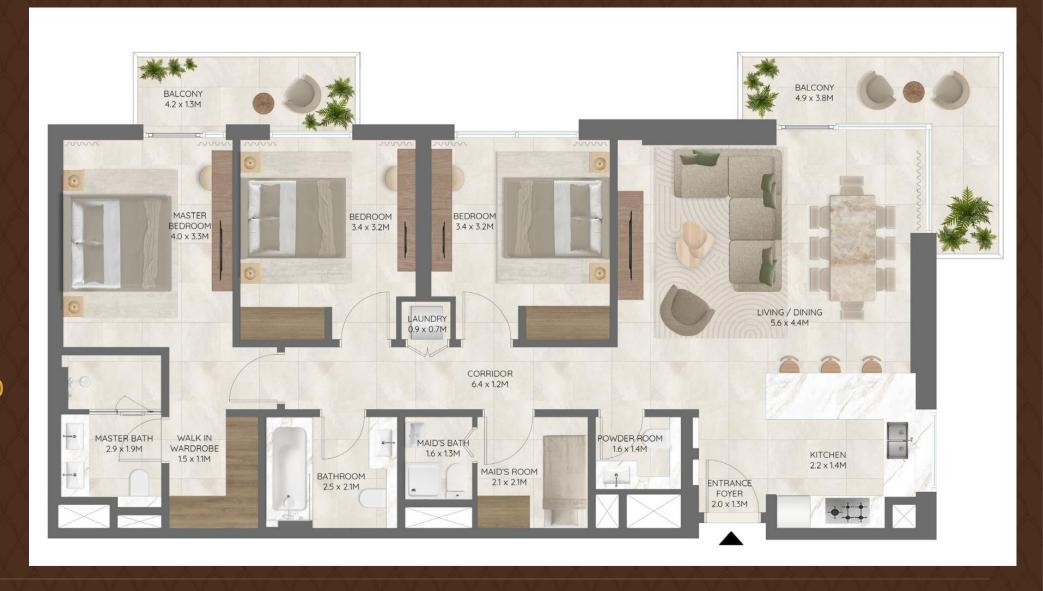

# PALACE BRANDED THREE BEDROOM APARTMENTS

- FULLY FITTEDKITCHENS
- AVG SIZE 1540SqFt

## COMMERCIALS

**THREE BED** 

Avg Size

1,540 Sqft

**Starting Price** 

**AED 3.58 Mn** 

AED 2325 psf