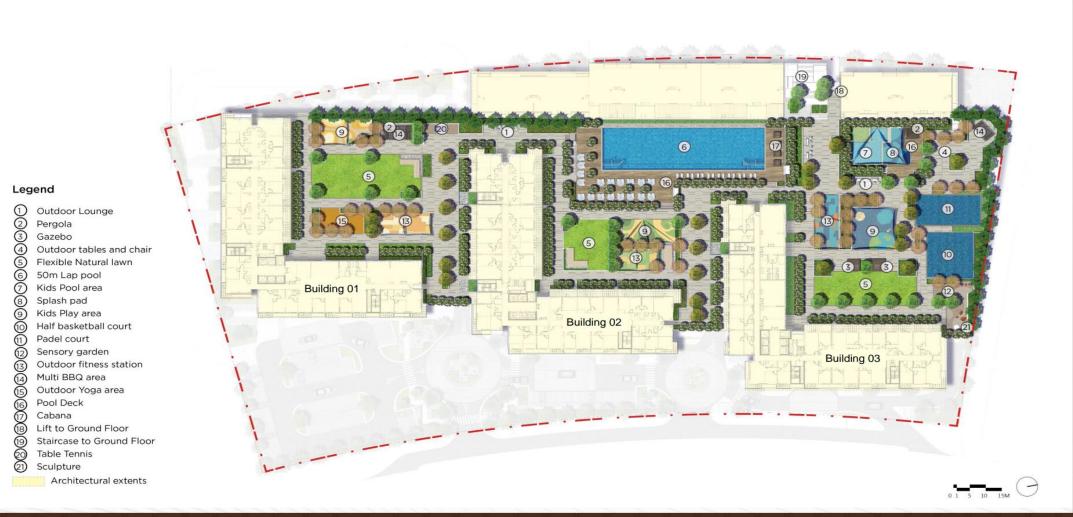

## EVERY DAY IS A CELEBRATION!!!



# LIVE LIFE KING-SIZE!!! MASSIVE PODIUM DECK SPREAD ACROSS 17,708 SQM!!!





# PALACE BRANDED ONE BEDROOM APARTMENTS

- FULLY FITTED KITCHENS
- o AVG SIZE 754 SqFt



# PALACE BRANDED TWO BEDROOM APARTMENTS

- FULLY FITTED KITCHENS
- o AVG SIZE 1181 SqFt



# PALACE BRANDED THREE BEDROOM APARTMENTS

- FULLY FITTEDKITCHENS
- AVG SIZE 1540SqFt



#### INVENTORY – 620 UNITS AVAILABLE FOR SALE





41%



13%

### **BULK DEAL OPPORTUNITY**

|   | Building | Bedrooms   | #Units | <b>Total Area</b> (Sqft) | Total Value<br>(AED Mn) |
|---|----------|------------|--------|--------------------------|-------------------------|
|   |          | Half Floor | 7      | 8,451                    | ~20.60                  |
| A |          | Full Floor | 16     | 16,547                   | ~39.51                  |



### COMMERCIALS



**ONE BED** 

Avg Size

754 SqFt

**Starti