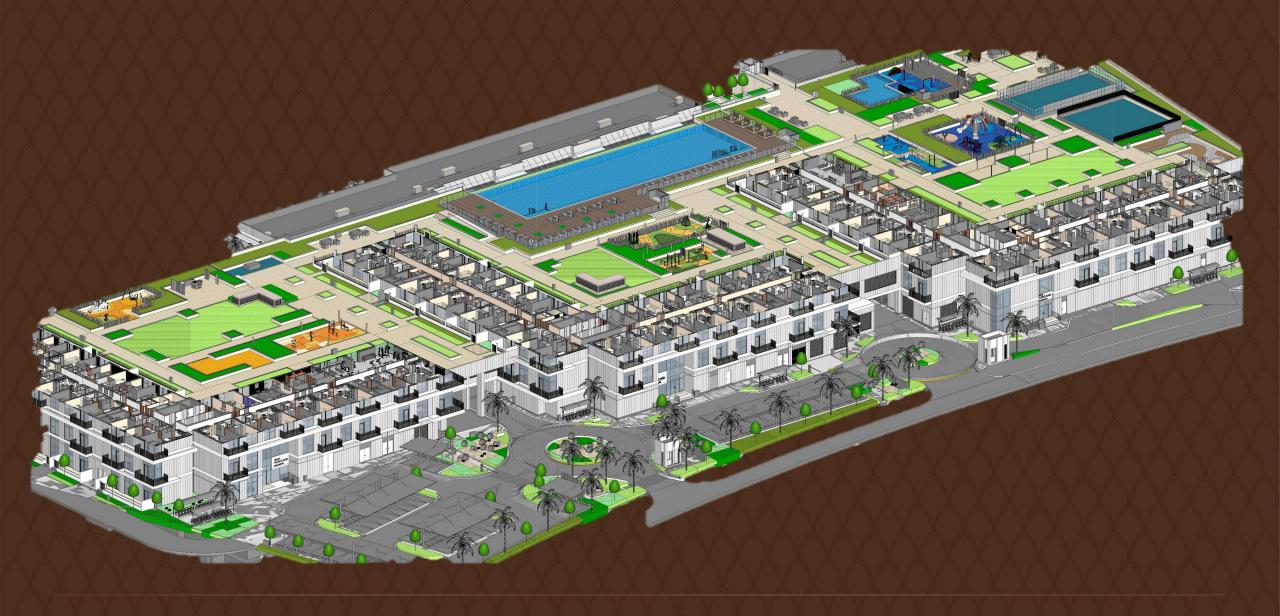

## EVERY DAY IS A CELEBRATION!!!



# LIVE LIFE KING-SIZE!!! MASSIVE PODIUM DECK SPREAD ACROSS 17,708 SQM!!!





# PALACE BRANDED ONE BEDROOM APARTMENTS

- FULLY FITTED KITCHENS
- o AVG SIZE 754 SqFt



# PALACE BRANDED TWO BEDROOM APARTMENTS

- FULLY FITTED KITCHENS
- o AVG SIZE 1181 SqFt



# PALACE BRANDED THREE BEDROOM APARTMENTS

- FULLY FITTEDKITCHENS
- AVG SIZE 1540SqFt



#### INVENTORY – 620 UNITS AVAILABLE FOR SALE





41%



13%

### **BULK DEAL OPPORTUNITY**

|   | Building | Bedrooms   | #Units | <b>Total Area</b> (Sqft) | Total Value<br>(AED Mn) |
|---|----------|------------|--------|--------------------------|-------------------------|
|   |          | Half Floor | 7      | 8,451                    | ~20.60                  |
| A |          | Full Floor | 16     | 16,547                   | ~39.51