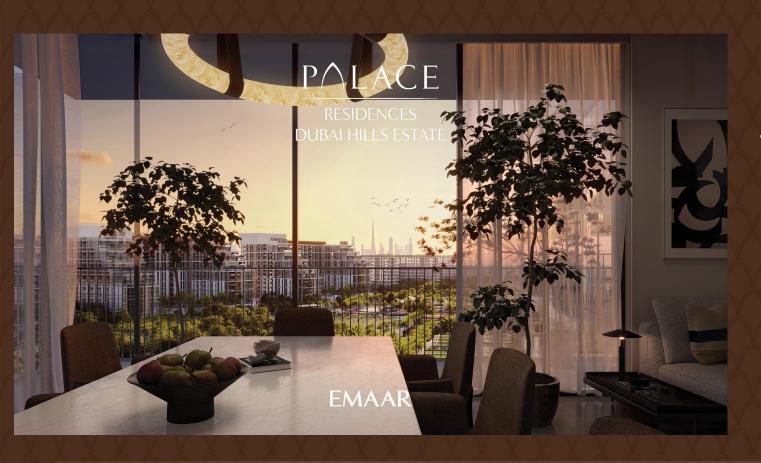

# PALACE BRANDED ONE BEDROOM APARTMENTS

- FULLY FITTED KITCHENS
- o AVG SIZE 754 SqFt

# PALACE BRANDED TWO BEDROOM APARTMENTS

- FULLY FITTED KITCHENS
- o AVG SIZE 1181 SqFt

# PALACE BRANDED THREE BEDROOM APARTMENTS

- FULLY FITTEDKITCHENS
- AVG SIZE 1540SqFt