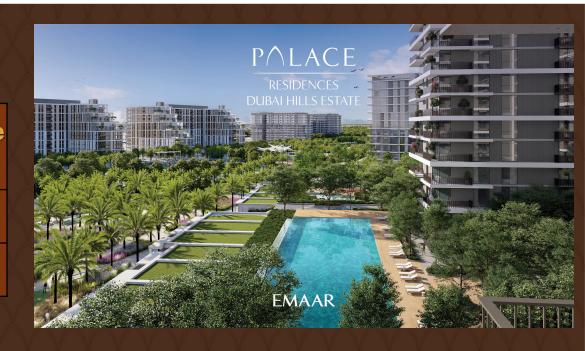

KING-SIZE!!! MASSIVE PODIUM DECK SPREAD ACROSS 17,708 SQM!!!





# PALACE BRANDED ONE BEDROOM APARTMENTS

- FULLY FITTED KITCHENS
- o AVG SIZE 754 SqFt



# PALACE BRANDED TWO BEDROOM APARTMENTS

- FULLY FITTED KITCHENS
- o AVG SIZE 1181 SqFt



# PALACE BRANDED THREE BEDROOM APARTMENTS

- FULLY FITTEDKITCHENS
- AVG SIZE 1540SqFt



#### INVENTORY – 620 UNITS AVAILABLE FOR SALE





41%



13%

### **BULK DEAL OPPORTUNITY**

|   | Building | Bedrooms   | #Units | <b>Total Area</b> (Sqft) | Total Value<br>(AED Mn) |
|---|----------|------------|--------|--------------------------|-------------------------|
|   |          | Half Floor | 7      | 8,451                    | ~20.60                  |
| A |          | Full Floor | 16     | 16,547                   | ~39.51                  |



### COMMERCIALS



**ONE BED** 

Avg Size

754 SqFt

**Starting Price** 

**AED 1.76 Mn** 

AED 2350 psf+

### COMMERCIALS



TWO BED

Avg Size

1181 Sqft

**Starting Price** 

**AED 2.59 Mn** 

AED 2200 psf+

## COMMERCIALS



**THREE BED** 

Avg Size

1,540 Sqft

**Starting Price** 

**AED 3.58 Mn** 

AED 2325 psf

#### SPECIAL 20% YEARLY PAYMENT PLAN

2024 – 20%

2025 - 20%

2026 – 20%

2027 - 20%

HANDOVER April'28 – 20%

10%

DOWN PAYMENT

On Booking

10%

Jun. 2025

10%

6th INSTALME

Mar. 2027

Upon 60% Construction Completion\* 10%

1st INSTALME

Jul. 2024

10%

4th INSTALME

Jan. 2026

Upon 20% Construction Completion\*

10%

7th INSTALMEN

Oct. 2027

Upon 80% Construction Completion\* 10%

2nd INSTALMENT

Jan. 2025

10%

5th INSTALMEN

Sep. 2026

Upon 40% Construction Completio