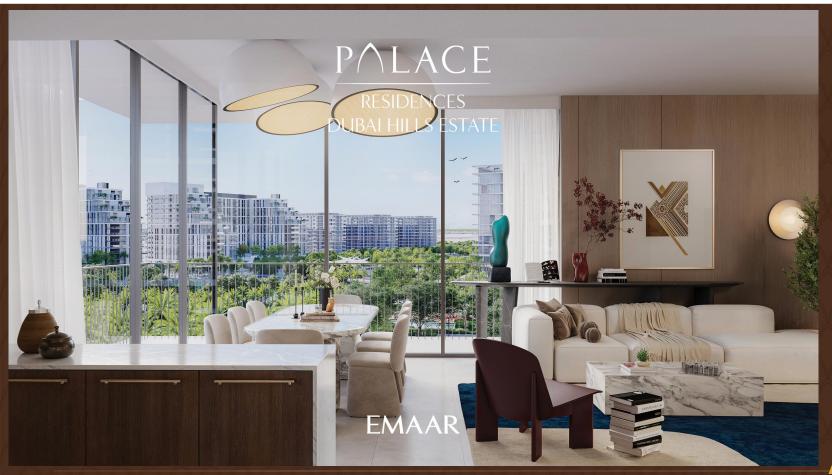

# PALACE BRANDED ONE BEDROOM APARTMENTS

- FULLY FITTED KITCHENS
- o AVG SIZE 754 SqFt

# PALACE BRANDED TWO BEDROOM APARTMENTS

- FULLY FITTED KITCHENS
- o AVG SIZE 1181 SqFt

# PALACE BRANDED THREE BEDROOM APARTMENTS

- FULLY FITTEDKITCHENS
- AVG SIZE 1540SqFt