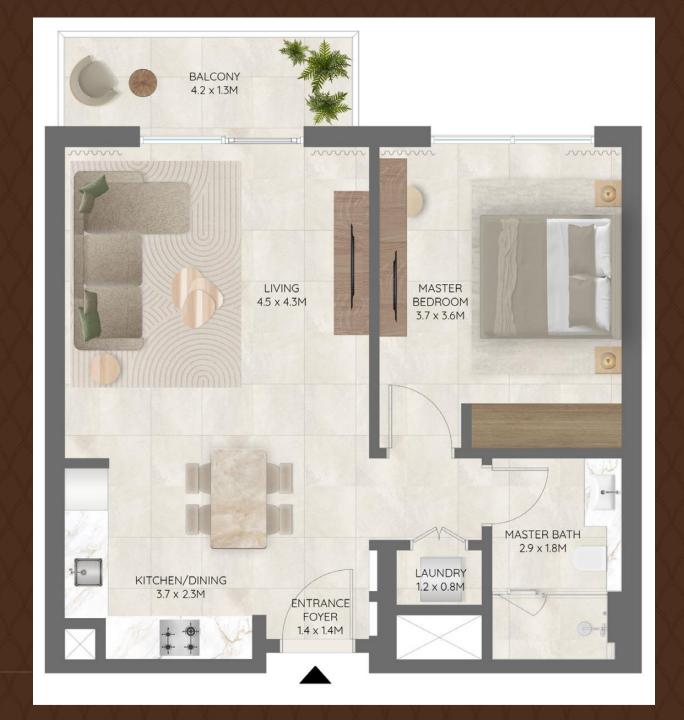

# PALACE BRANDED ONE BEDROOM APARTMENTS

- FULLY FITTED KITCHENS
- o AVG SIZE 754 SqFt

### COMMERCIALS

**ONE BED** 

Avg Size

754 SqFt

**Starting Price** 

**AED 1.76 Mn** 

AED 2350 psf+