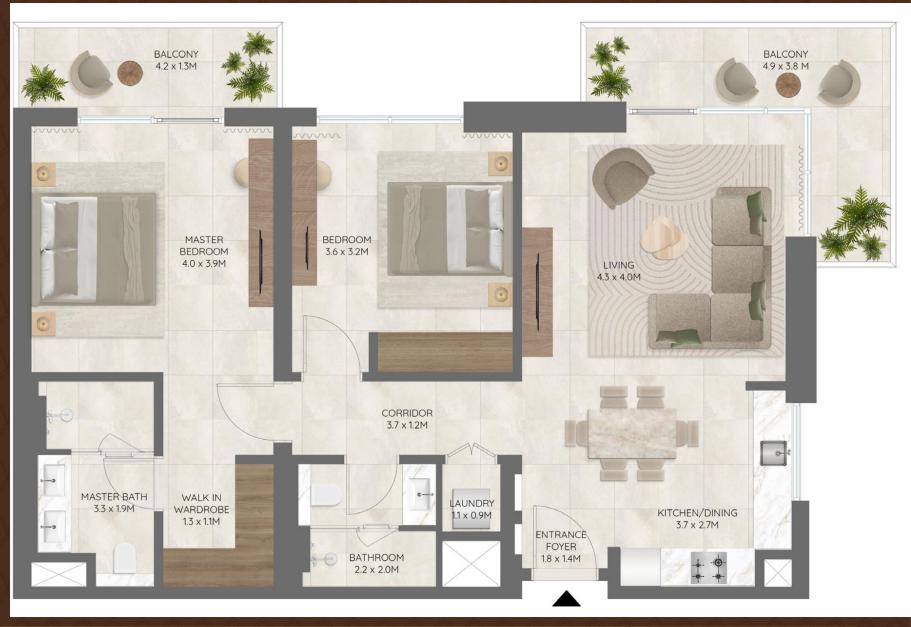

# PALACE BRANDED TWO BEDROOM APARTMENTS

- FULLY FITTED KITCHENS
- o AVG SIZE 1181 SqFt

### COMMERCIALS

TWO BED

Avg Size

1181 Sqft

**Starting Price** 

**AED 2.59 Mn** 

AED 2200 psf+