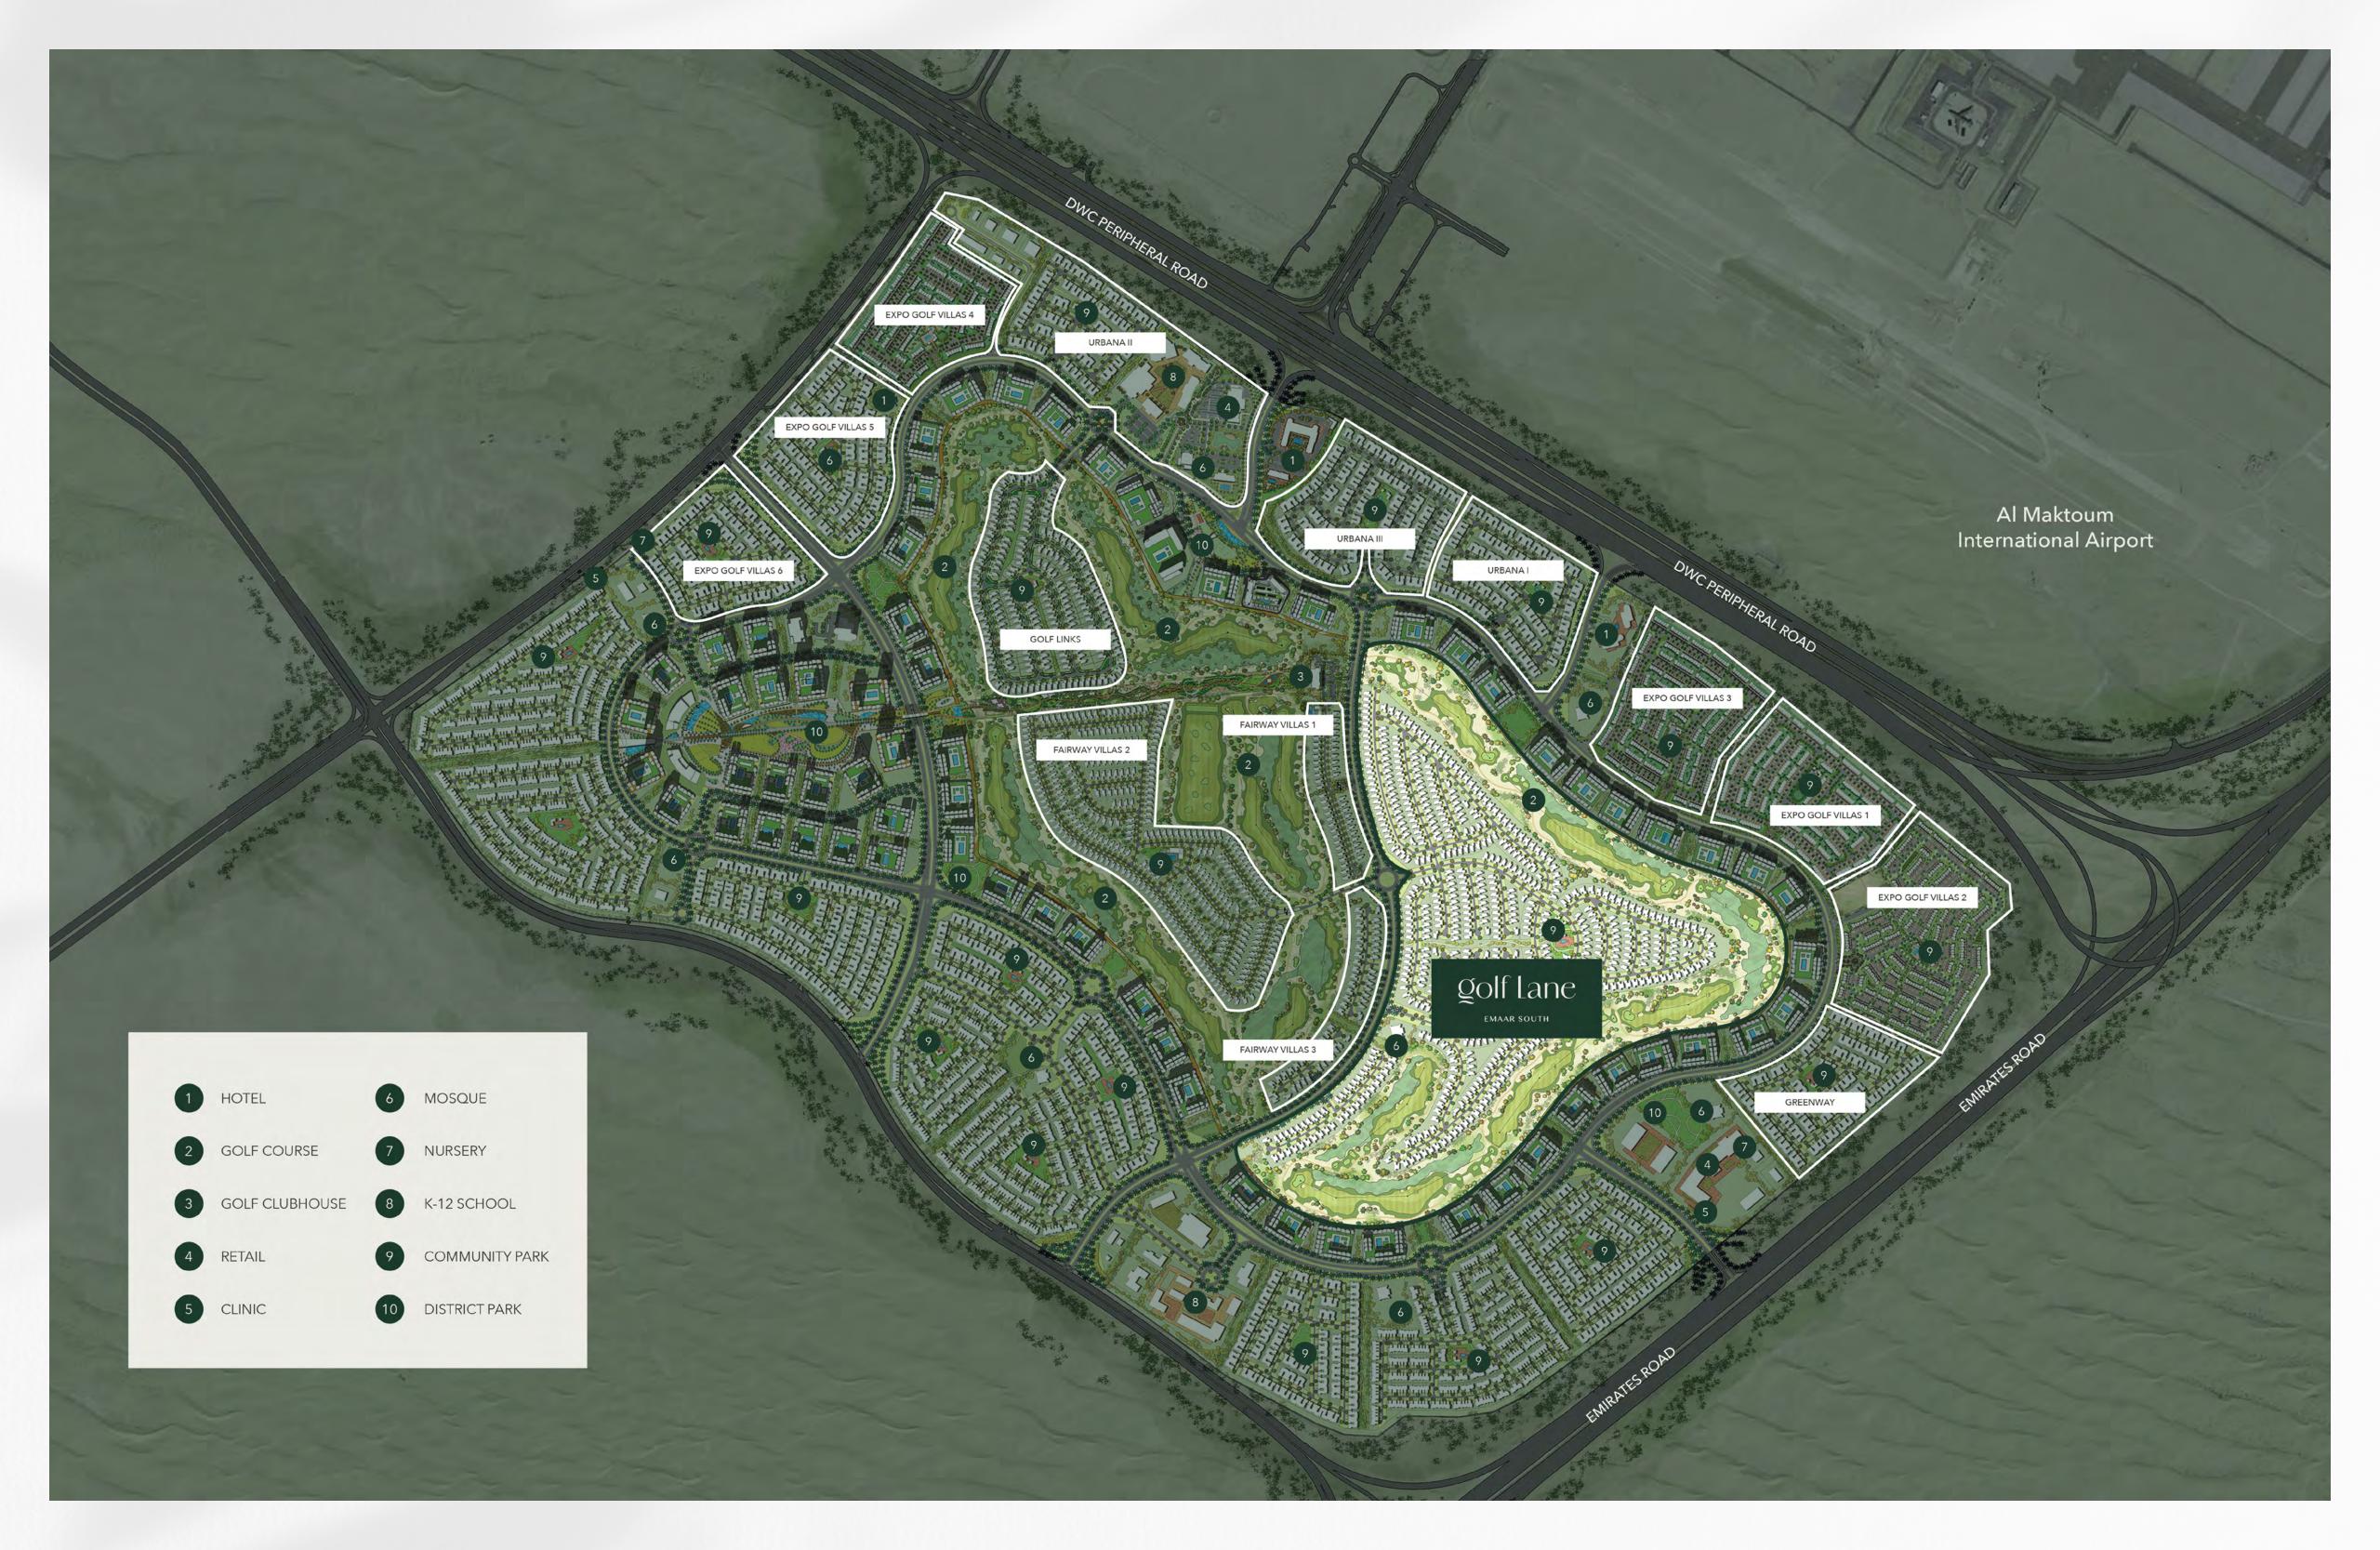

## Local Community With A Global Gateway

Emaar South is perfectly positioned alongside Expo City Dubai, the future vision of the Expo 2020 Dubai site, offering easy access to Al Maktoum International Airport and a host of Dubai's most popular attractions and business hubs, via the adjacent boulevard and a major highway.

Linear 18-Hole Golf Championship

Retail Centre

Community Park

Dining Destinations

Outstanding Schools

Community Centre

# Where Every Corner Is a Destination

Perfectly positioned in the heart of Emaar South, Golf Lane provides a harmonious balance between peaceful suburban living and the lively energy of the city. With easy highway access, the city's hustle is within reach, yet far enough that you can retreat to your peaceful have whenever you desire.