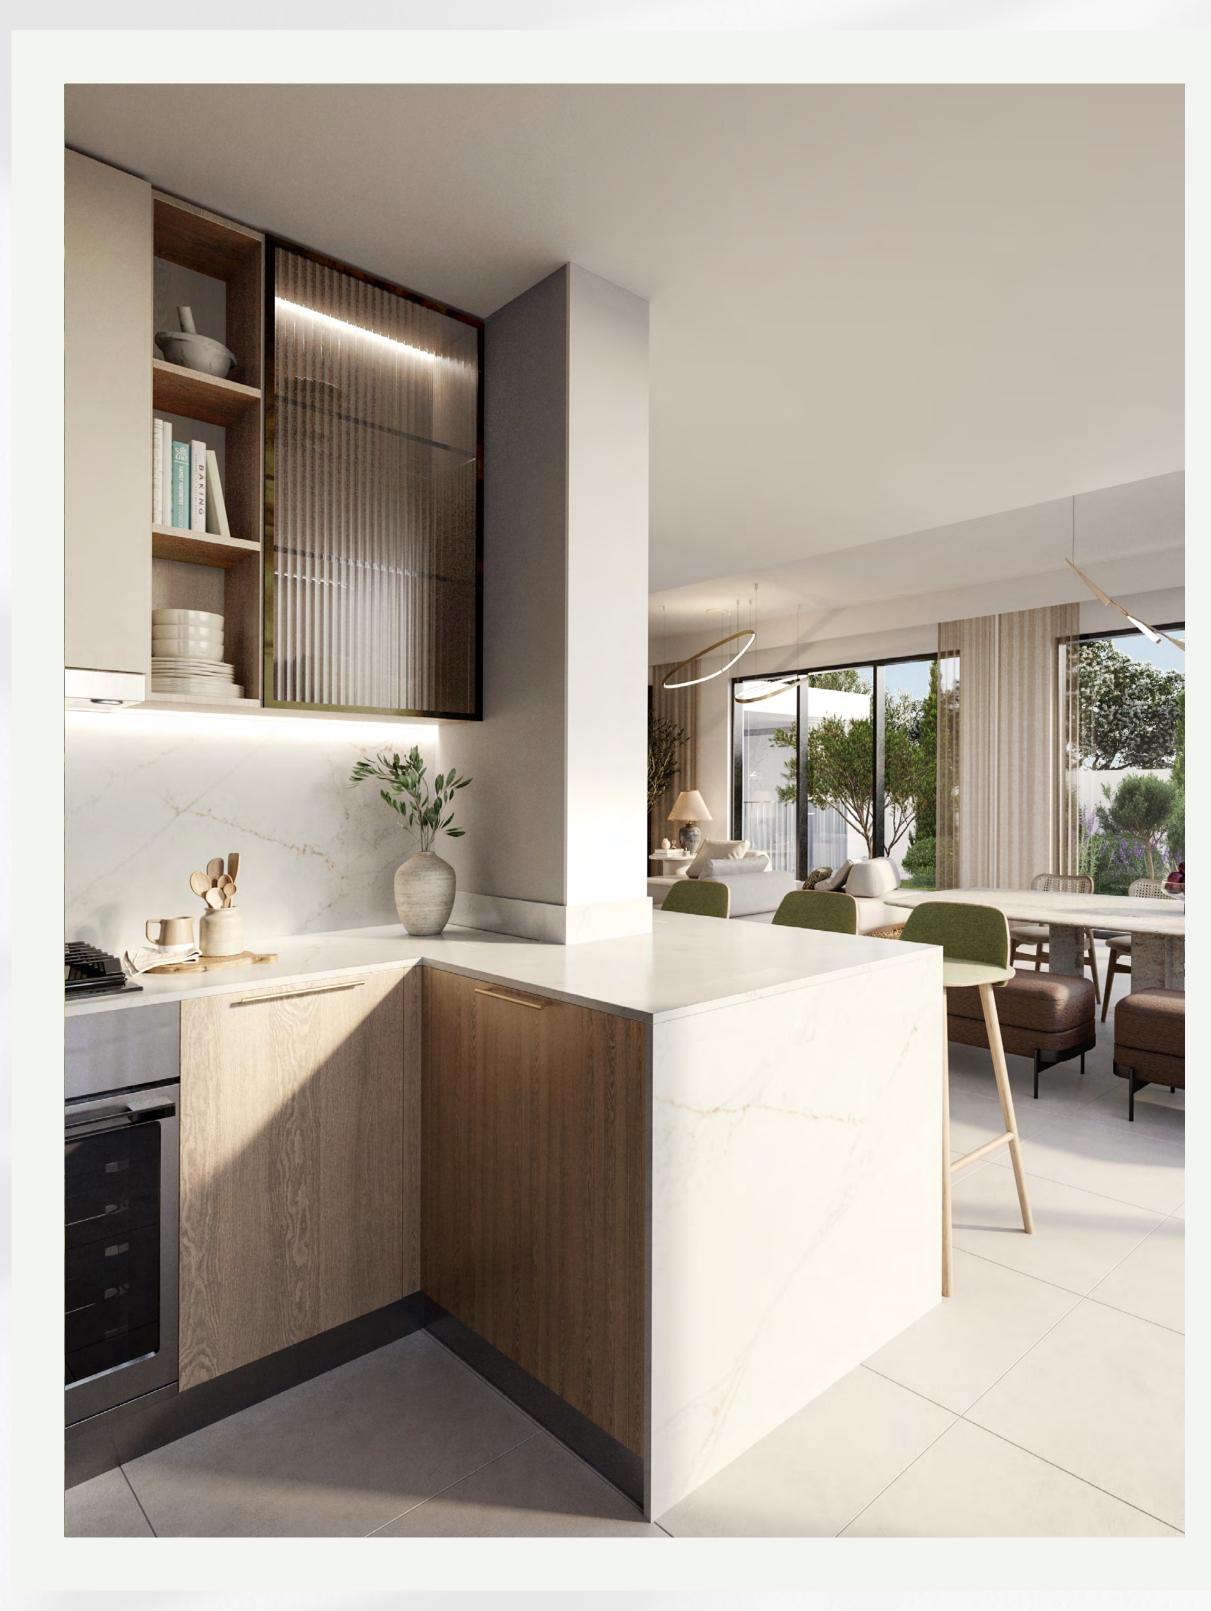

## Interiors That Reflect the Great Outdoors Elegance in Every Light

The interiors, bathed in warm, inviting tones, reflect the stunning beauty of the surrounding landscapes, turning every window into a living portrait, and seamlessly blending indoor elegance with outdoor splendour. Every room is transformed by the gentle play of natural light, creating a serene and harmonious living space that feels both expansive and intimate.