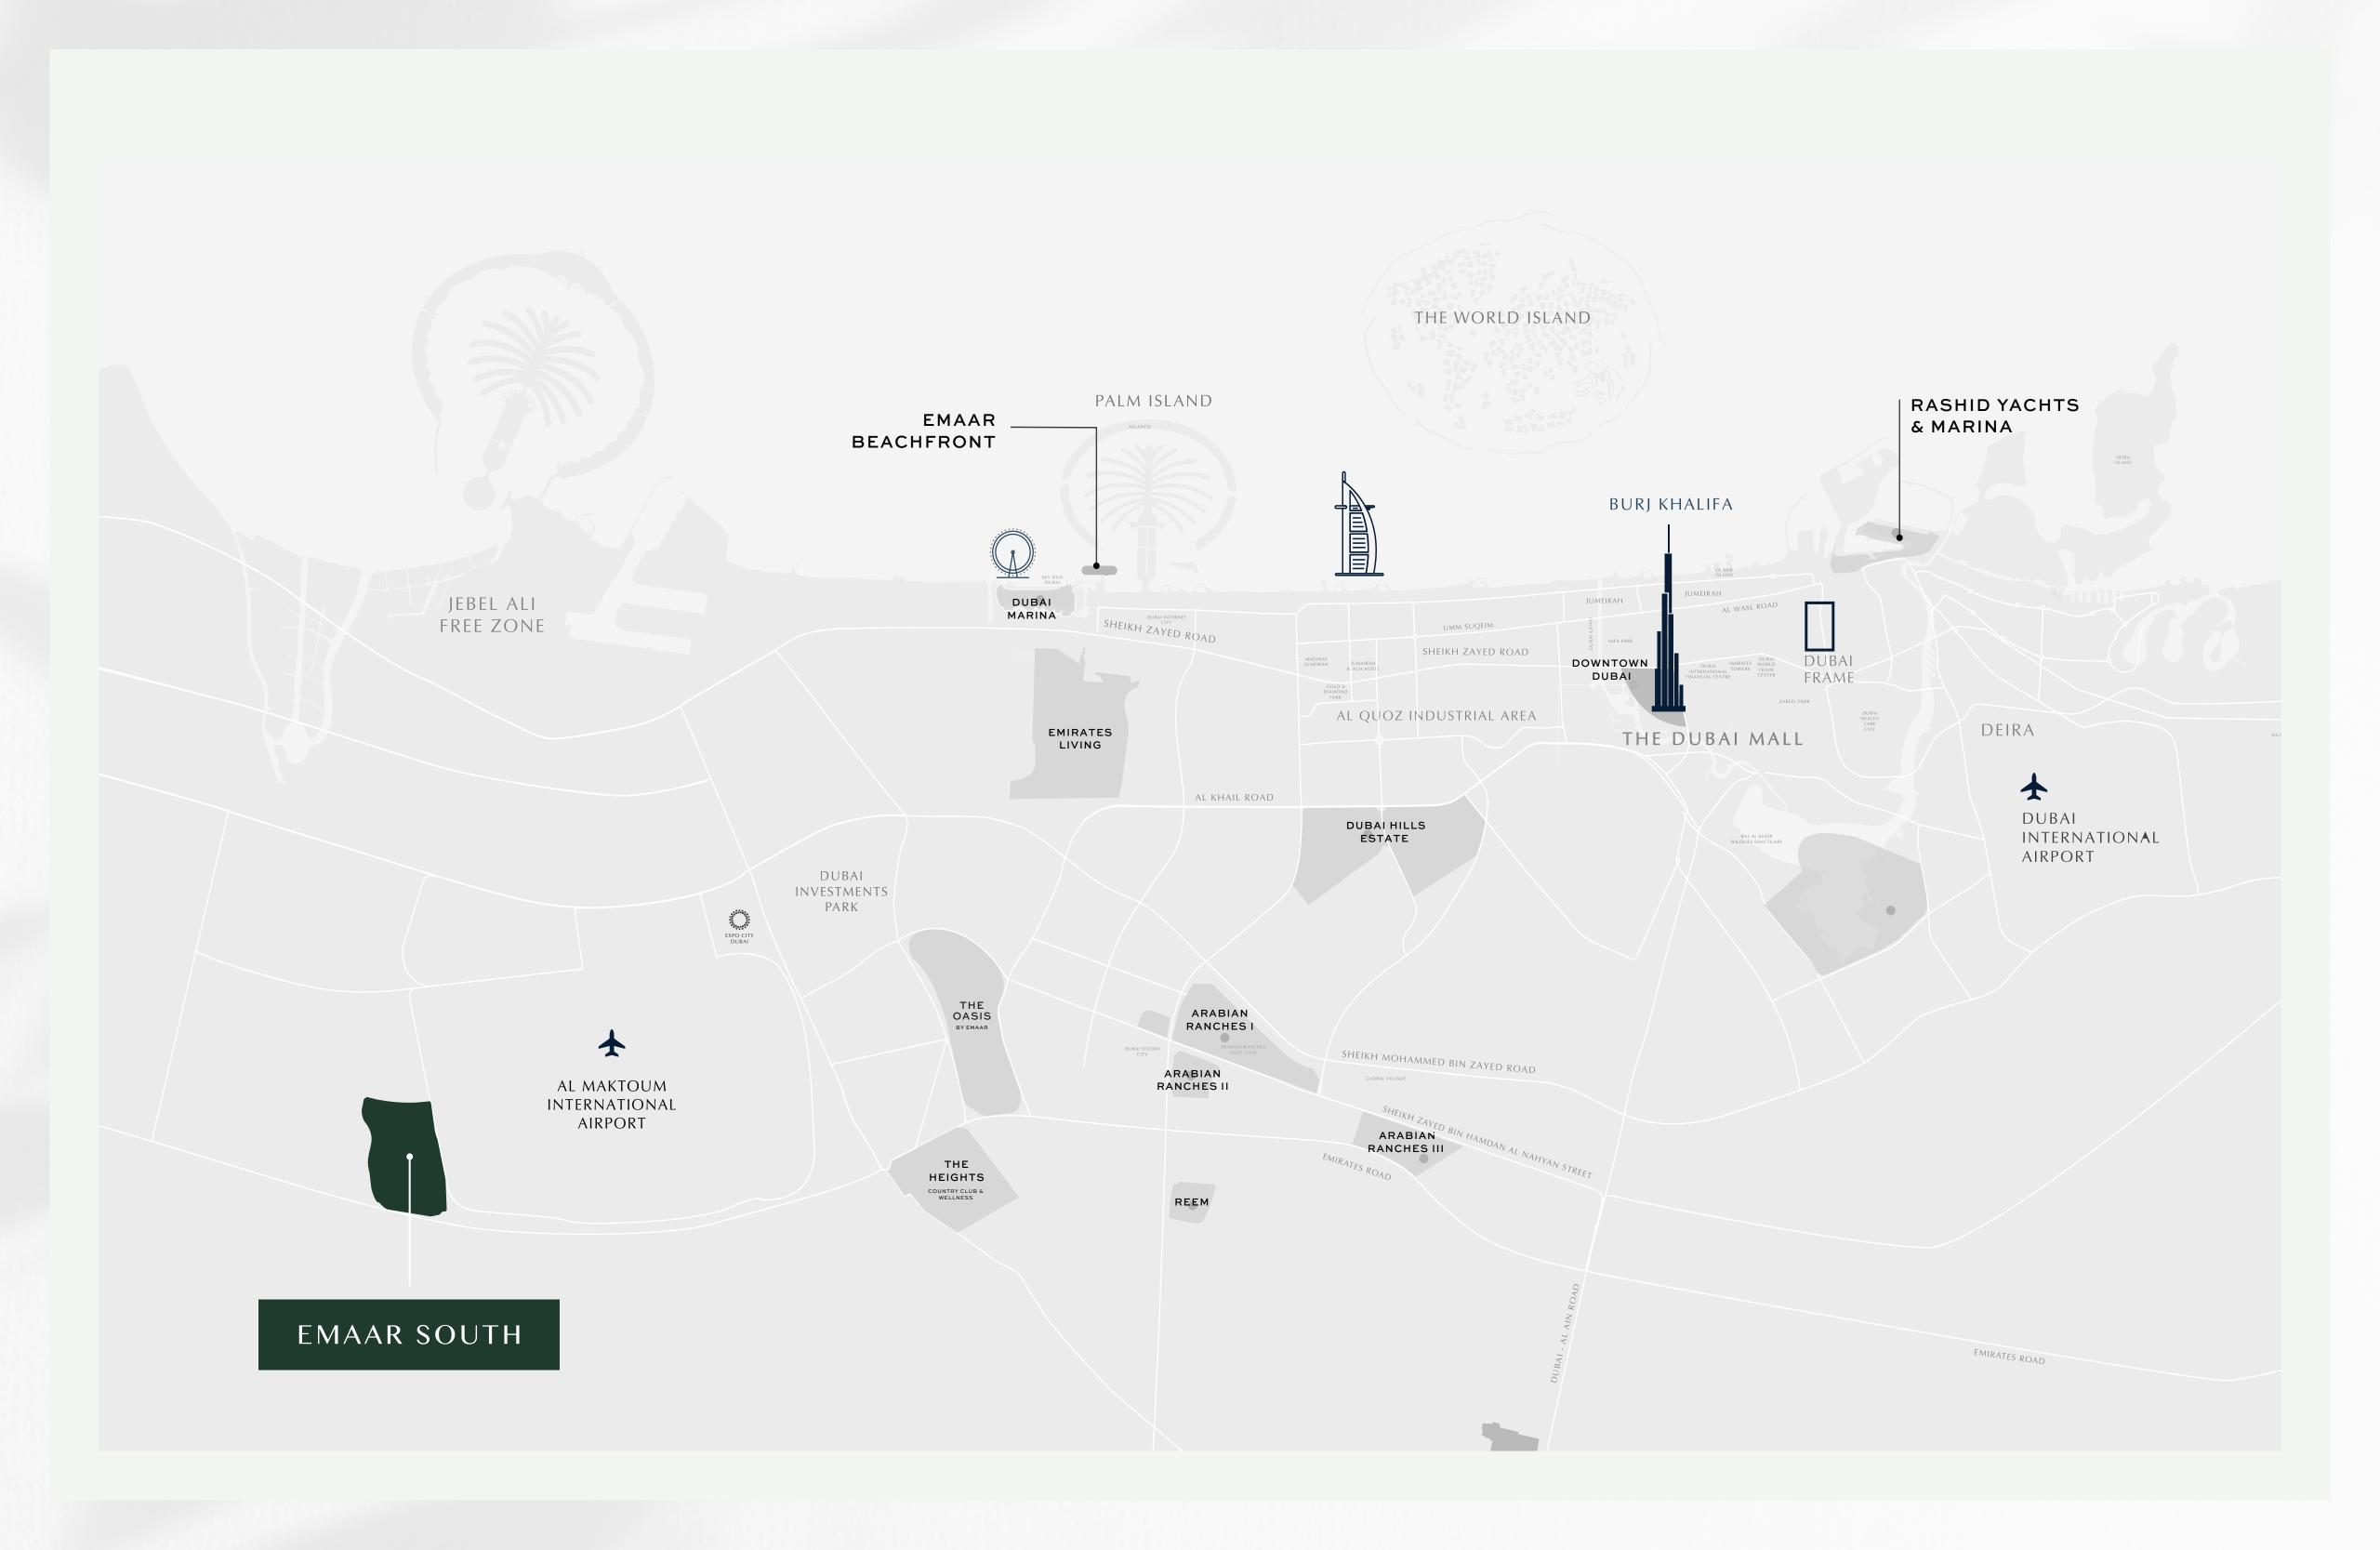

## Perfectly Located

### 07 mins

Drive to Al Maktoum Int' Airport

### 30 mins

Drive to Downtown Dubai

### **IO** mins

Drive to Expo City Dubai

### 50 mins

Drive to Abu Dhabi

### 20 mins

5

Drive to Dubai Marina

## Local Community With A Global Gateway

Emaar South is perfectly positioned alongside Expo City Dubai, the future vision of the Expo 2020 Dubai site, offering easy access to Al Maktoum International Airport and a host of Dubai's most popular attractions and business hubs, via the adjacent boulevard and a major highway.