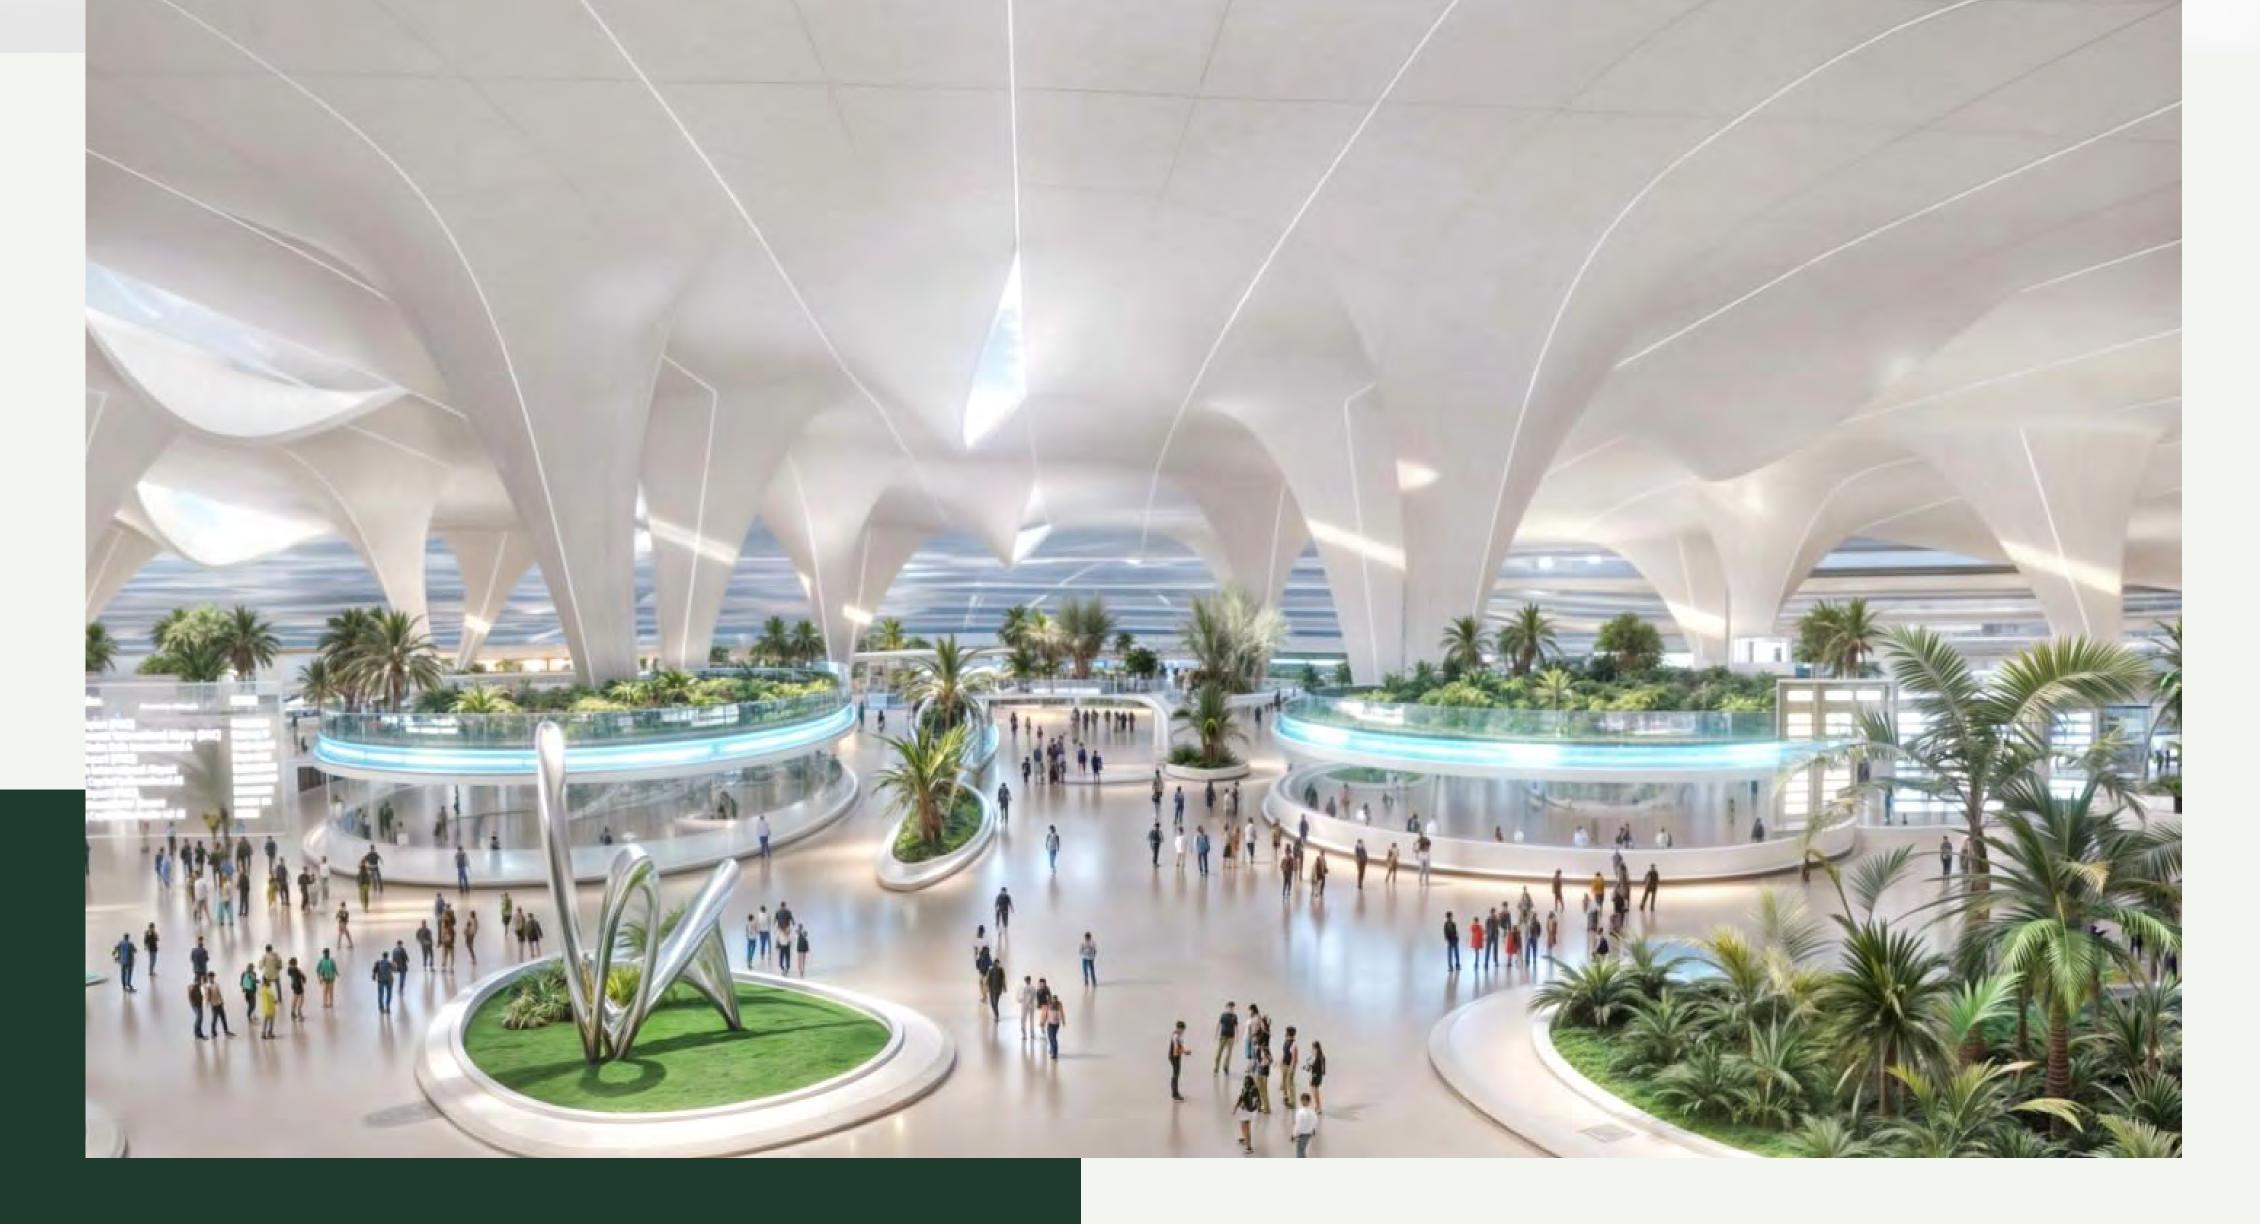

### Kids' Play Areas

Enjoy fun, games and quality time with your little ones.

Ideal for Children of All Ages Fully equipped gym Multi-Purpose Activity Areas **Exceptional Facilities** 

Minutes away from Al Maktoum International Airport Al Maktoum International Airport is a global hub in the making. Located a mere 8-hours' flight time away from two-thirds of the world's population, it will greatly benefit from Dubai's hassle-free visa system.