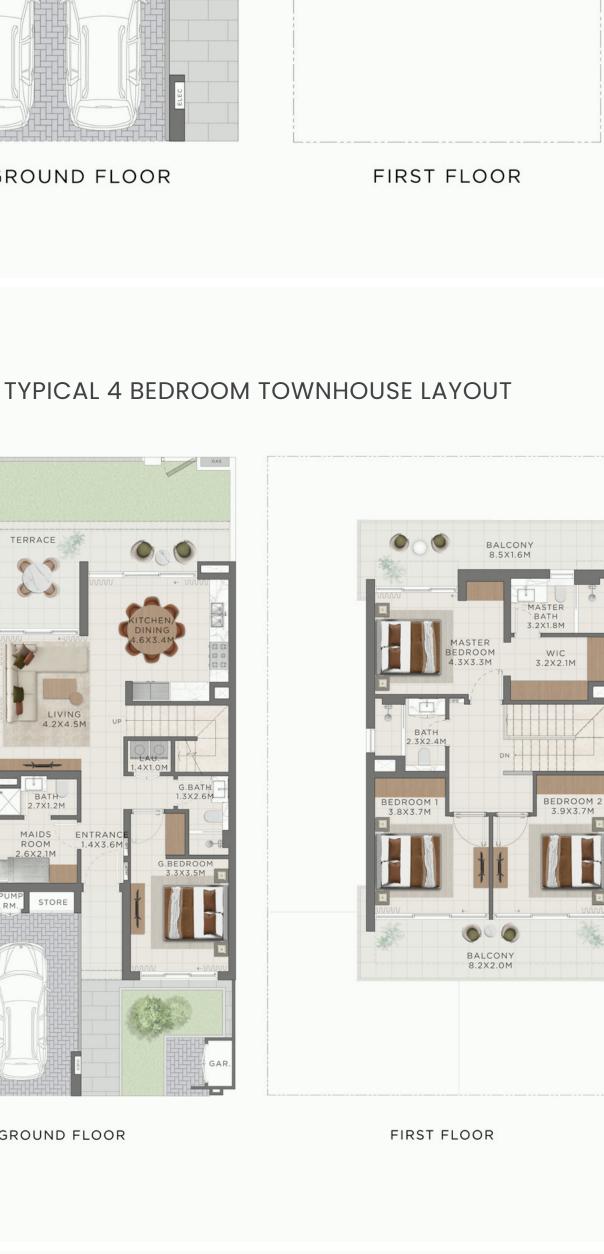

and spaces to build meaningful connections

with like-minded people and curate memories of a lifetime

and live the Country Club lifestyle.

Unit Types

TYPICAL 3 BEDROOM TOWNHOUSE LAYOUT

LAU.

1.4X0.9M

ENTRANCE

3.1X1.3M

MAIDS

ROOM

2.3X2.4M

PUMP

RM.

GAR.

KITCHEN

2.4X2.6M

PWDR.

RM

1.5X1.8M

BATH

1.5X1.8M

DN

BEDROOM 2

3.1X3.5M

BALCONY 6.3X1.3M

BATH

1.8X2.3M

BEDROOM 1

TYPICAL 4 BEDROOM VILLA LAYOUT

**EMAAR**