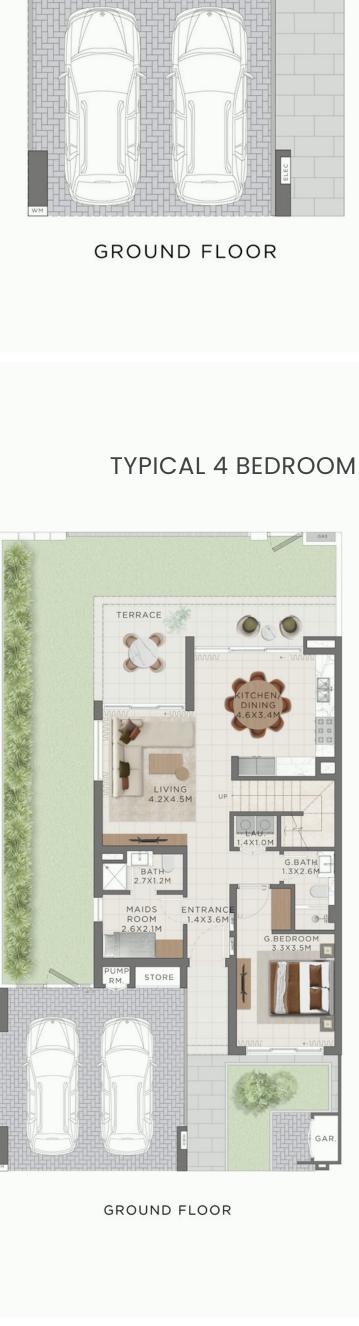

and spaces to build meaningful connections

with like-minded people and curate memories of a lifetime

and live the Country Club lifestyle.

Unit Types

TYPICAL 3 BEDROOM TOWNHOUSE LAYOUT

LAU.

1.4X0.9M

ENTRANCE

3.1X1.3M

MAIDS

ROOM

2.3X2.4M

PUMP

RM.

GAR.

KITCHEN

2.4X2.6M

PWDR.

RM

1.5X1.8M

BATH

1.5X1.8M

DN

BEDROOM 2

3.1X3.5M

BALCONY 6.3X1.3M

BATH

1.8X2.3M

BEDROOM 1

TYPICAL 4 BEDROOM VILLA LAYOUT

**EMAAR**