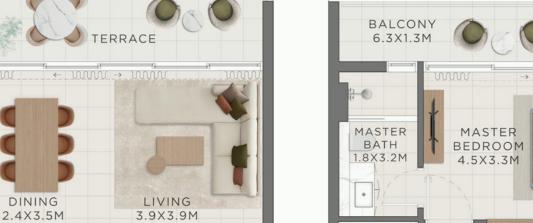

and spaces to build meaningful connections

with like-minded people and curate memories of a lifetime

and live the Country Club lifestyle.

Unit Types

TYPICAL 3 BEDROOM TOWNHOUSE LAYOUT

LAU.

1.4X0.9M

ENTRANCE

3.1X1.3M

MAIDS

ROOM

2.3X2.4M

PUMP

RM.

GAR.

KITCHEN

2.4X2.6M

PWDR.

RM

1.5X1.8M

BATH

1.5X1.8M

DN

BEDROOM 2

3.1X3.5M

BALCONY 6.3X1.3M

BATH

1.8X2.3M

BEDROOM 1

TYPICAL 4 BEDROOM VILLA LAYOUT

**EMAAR**