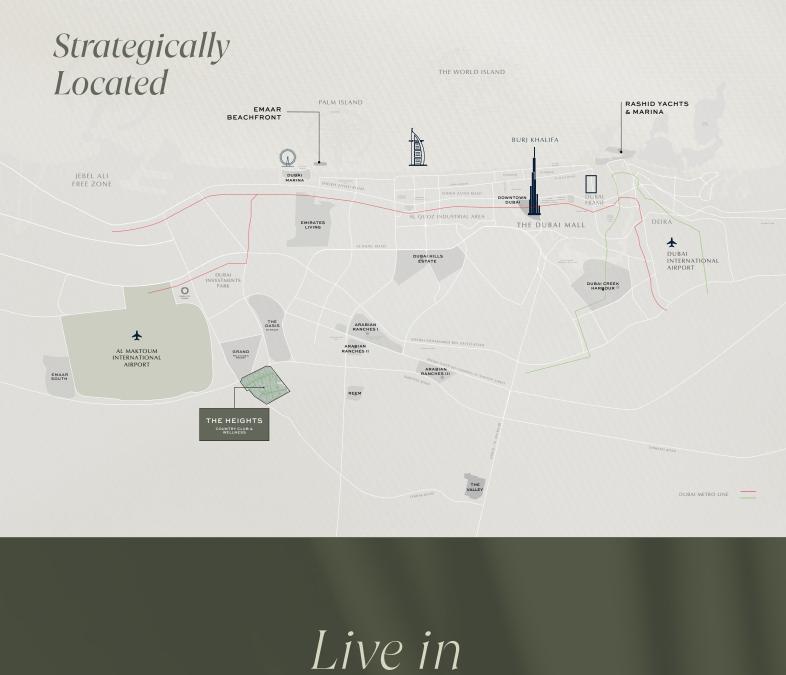

## on Luxury We are happy to announce the launch of our latest masterplan which reflects Dubai's progressive vision to enhance quality of life and promote well-being.

Live an exclusive retreat lifestyle in a vibrant community built around wellness, strategically tucked away in the growing expanse of Dubai.









Curated Havens

The residential offerings are a showcase of

architectural brilliance, with options to suit a variety

of tastes and preferences.

3 & 4 Bedroom Townhouses & 4 Bedroom Villas



Avg. Price (Mn.) **AED 2.49** 

Townhouse

Built Up (Sqft.)

2,167

Avg. Price (Mn.) **AED 3.46** 

Townhouse

Built Up (Sqft.)

2,881

**AED 4.78** 

Villa

Built Up (Sqft.)

3,680

Avg. Price (Mn.)



A meticulously designed wellness centre lies at the

heart of the community, surrounded by lush wellness

greenways that offer serene pathways.

39,119

Retail GFA

 $1.36_{\mathsf{Mn}\,\mathsf{Sq.m}}$ 

Open Space

38

Cycling Tracks



Engage In Mindful

Wellbeing

Own your home in community with infinite opportunities

and spaces to build meaningful connections

with like-minded people and curat