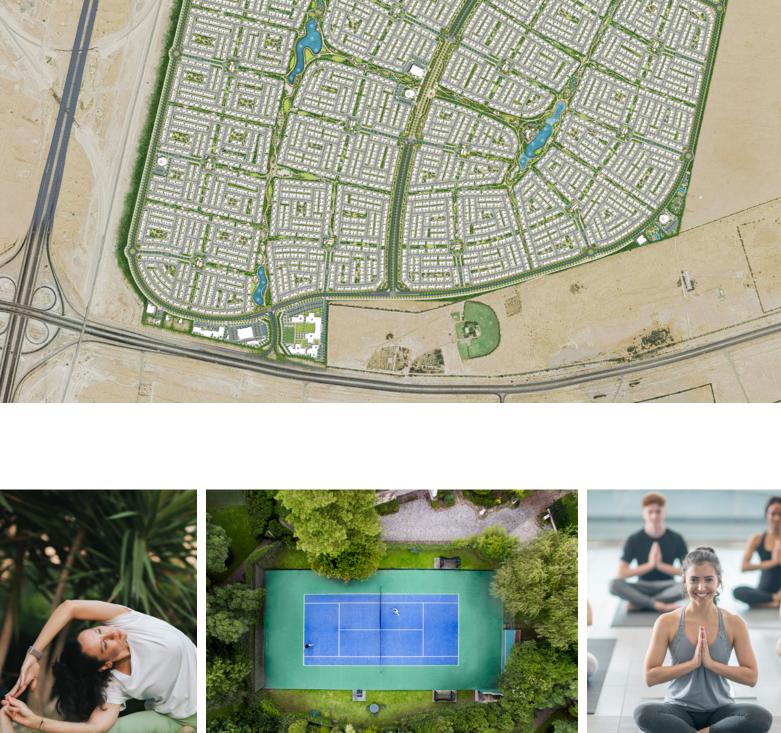

Villa

Built Up (Sqft.)

3,680

Avg. Price (Mn.)

A meticulously designed wellness centre lies at the

heart of the community, surrounded by lush wellness

greenways that offer serene pathways.

39,119

Retail GFA

 $1.36_{\mathsf{Mn}\,\mathsf{Sq.m}}$ 

Open Space

38

Cycling Tracks

Engage In Mindful

Wellbeing

Own your home in community with infinite opportunities