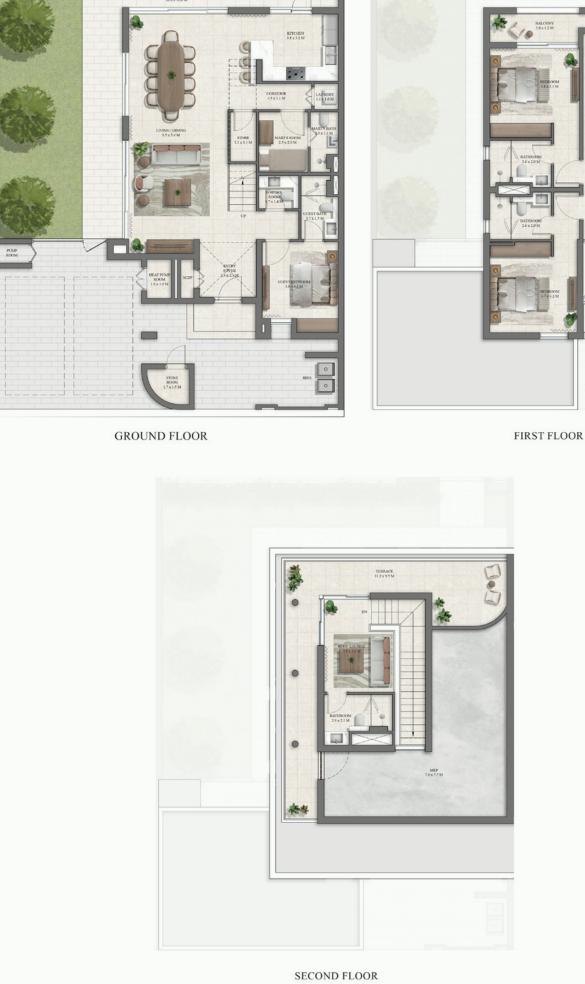

3.1X3.5M

BALCONY 6.3X1.3M

BATH

1.8X2.3M

BEDROOM 1

TYPICAL 4 BEDROOM VILLA LAYOUT

**EMAAR**