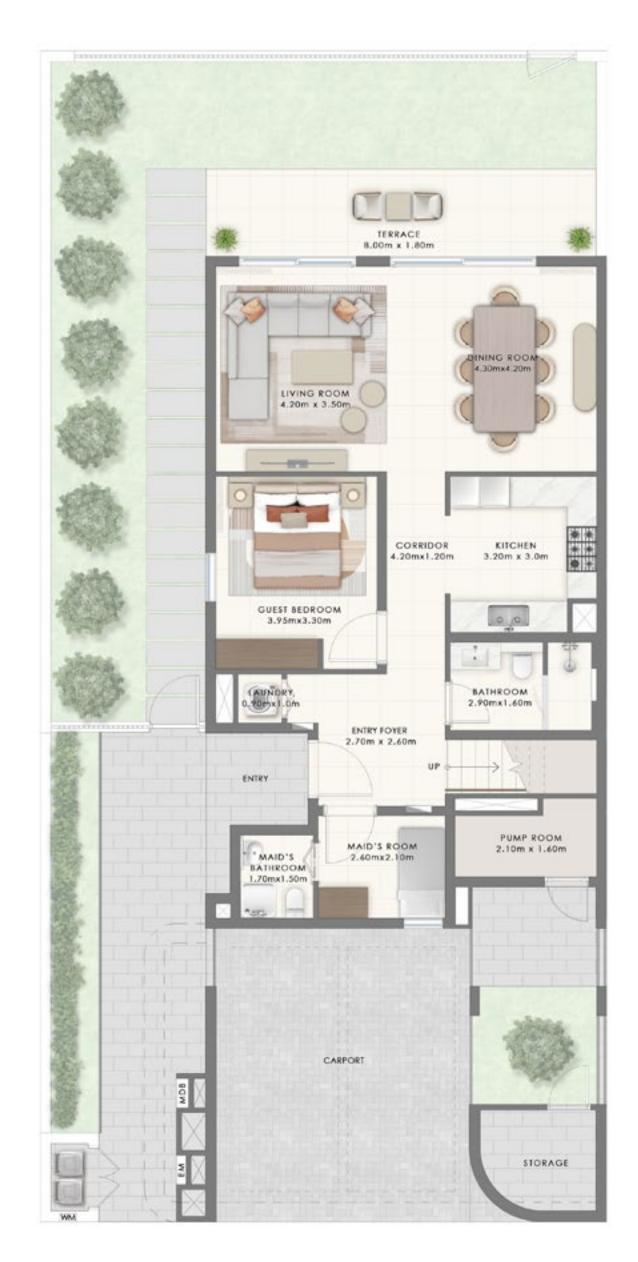

## 4 Bedroom

Townhouse

Avg BUA: 2,754 Sqft | Avg Plot Size: 3,289 Sqft

- Large efficient Living / Dining space
- Closed Kitchen as required by many customers buying Townhouses for end use
- Lavish 75 Sqft entry foyer which elevates the luxurious entrance
- All en-suite bedrooms on the first floor
- Massive plot of 3,289 Sqft for a 4-bed Townhouse as compared to 2,300 Sqft plot area provided by contemporary competition