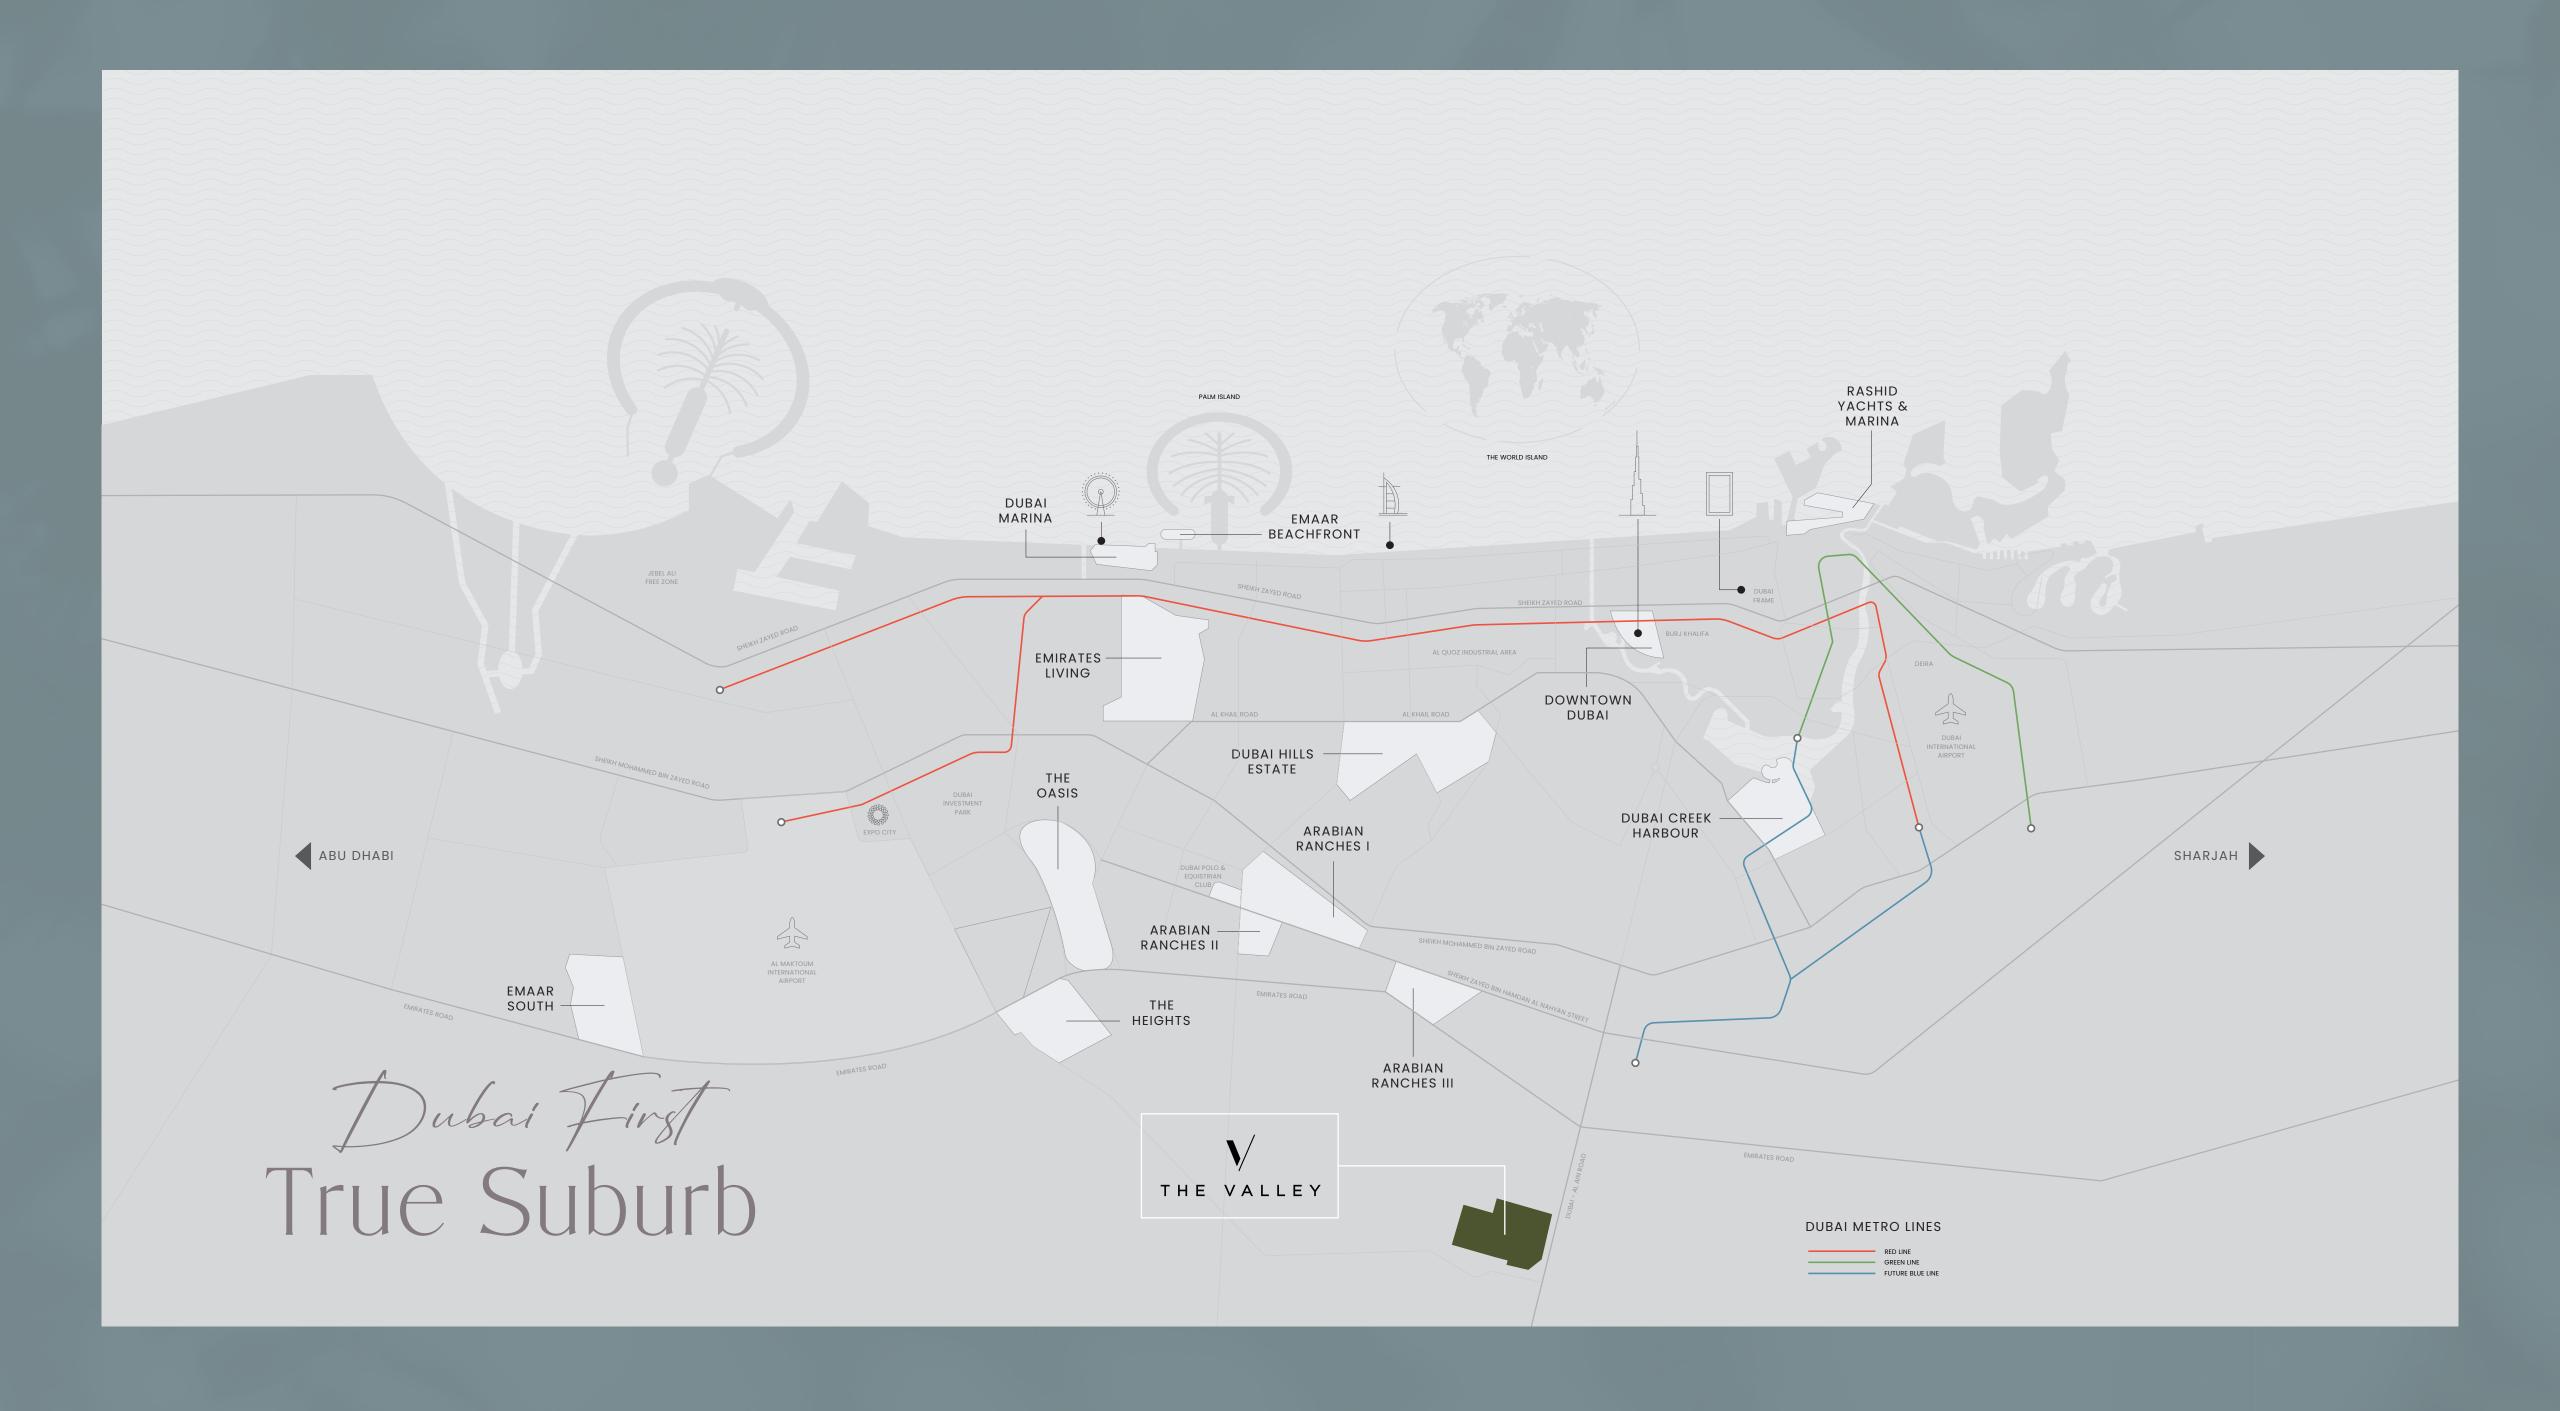

THEVALLEY









#### AMENITIES

- (A) Guardhouse
- (B) Community Center
- C Kids Play Area
- (D) Flexible Lawn

- E Sunken Event Lawn
- (F) Kids Adventure Play
- (G) Hills Walk
- (H) Sports Court

#### STYLES

#### OAKLEY





VALE

DALE

#### TYPES







4 BEDROOM UNIT



UTILITIES









### AMENITIES

- (A) Guardhouse
- (B) Community Center
- © Games & Fitness Pod
- (D) Flexible Lawn

- (E) Kids Play Area
- (F) Pet Park
- © Skate Park
- (H) Sculptural Kids Play Area

- (J) Sports Center
- K Sports Node

### STYLES

- SLATE
- OAKLEY
- RAVINE
- SERENE
- NASH VALE
- DALE

#### TYPES











UTILITIES









GROUND FLOOR FIRST FLOOR

## 3 Bedroom

#### Townhouse

Avg BUA: 2,450 Sqft | Avg Plot Size: 1,950 Sqft

- 450 Sqft Living / Dining space : One of the largest spaces in contemporary 3 b