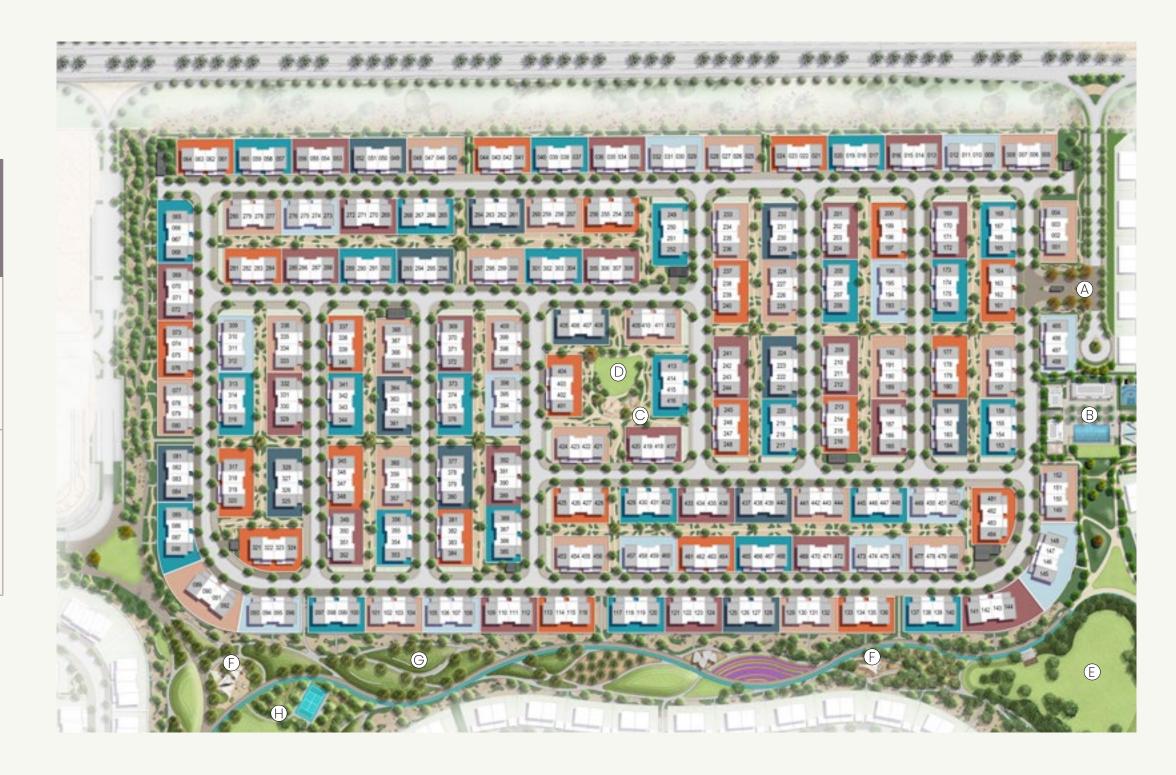

#### AMENITIES

- (A) Guardhouse
- (B) Community Center
- C Kids Play Area
- (D) Flexible Lawn

- E Sunken Event Lawn
- (F) Kids Adventure Play
- (G) Hills Walk
- (H) Sports Court