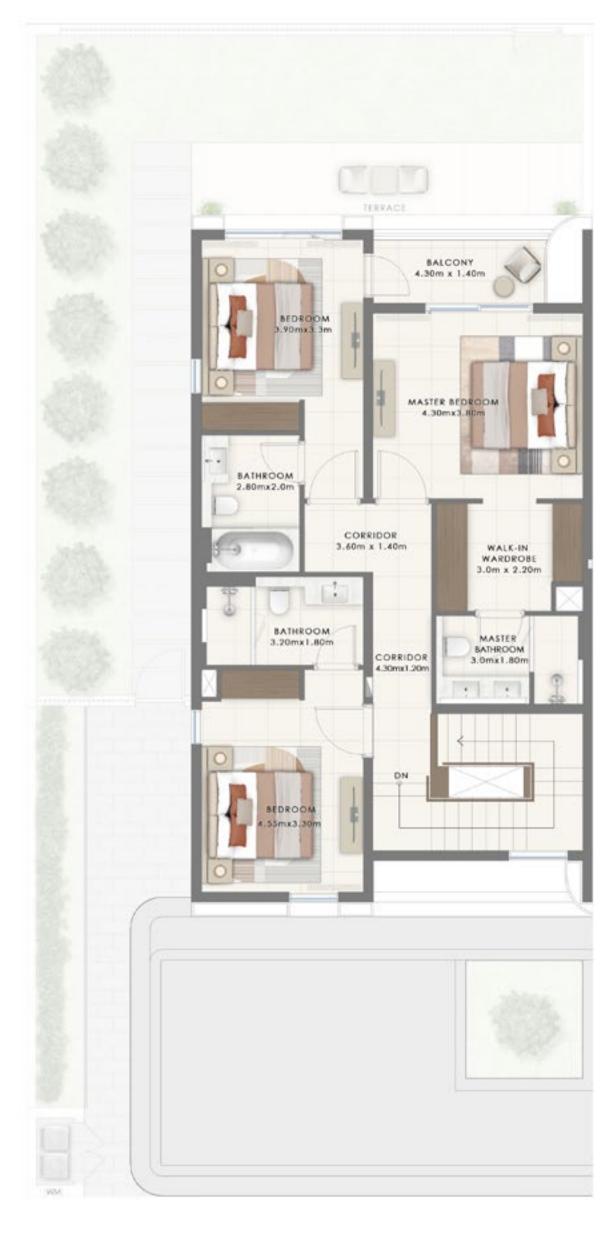

## 4 Bedroom

Townhouse

Avg BUA: 2,754 Sqft | Avg Plot Size: 3,289 Sqft

- Large efficient Living / Dining space
- Closed Kitchen as required by many customers buying Townhouses for end use
- Lavish 75 Sqft entry foyer which elevates the luxurious entrance
- All en-suite bedrooms on the first floor
- Massive plot of 3,289 Sqft for a 4-bed Townhouse as compared to 2,300 Sqft plot area provided by contemporary competition