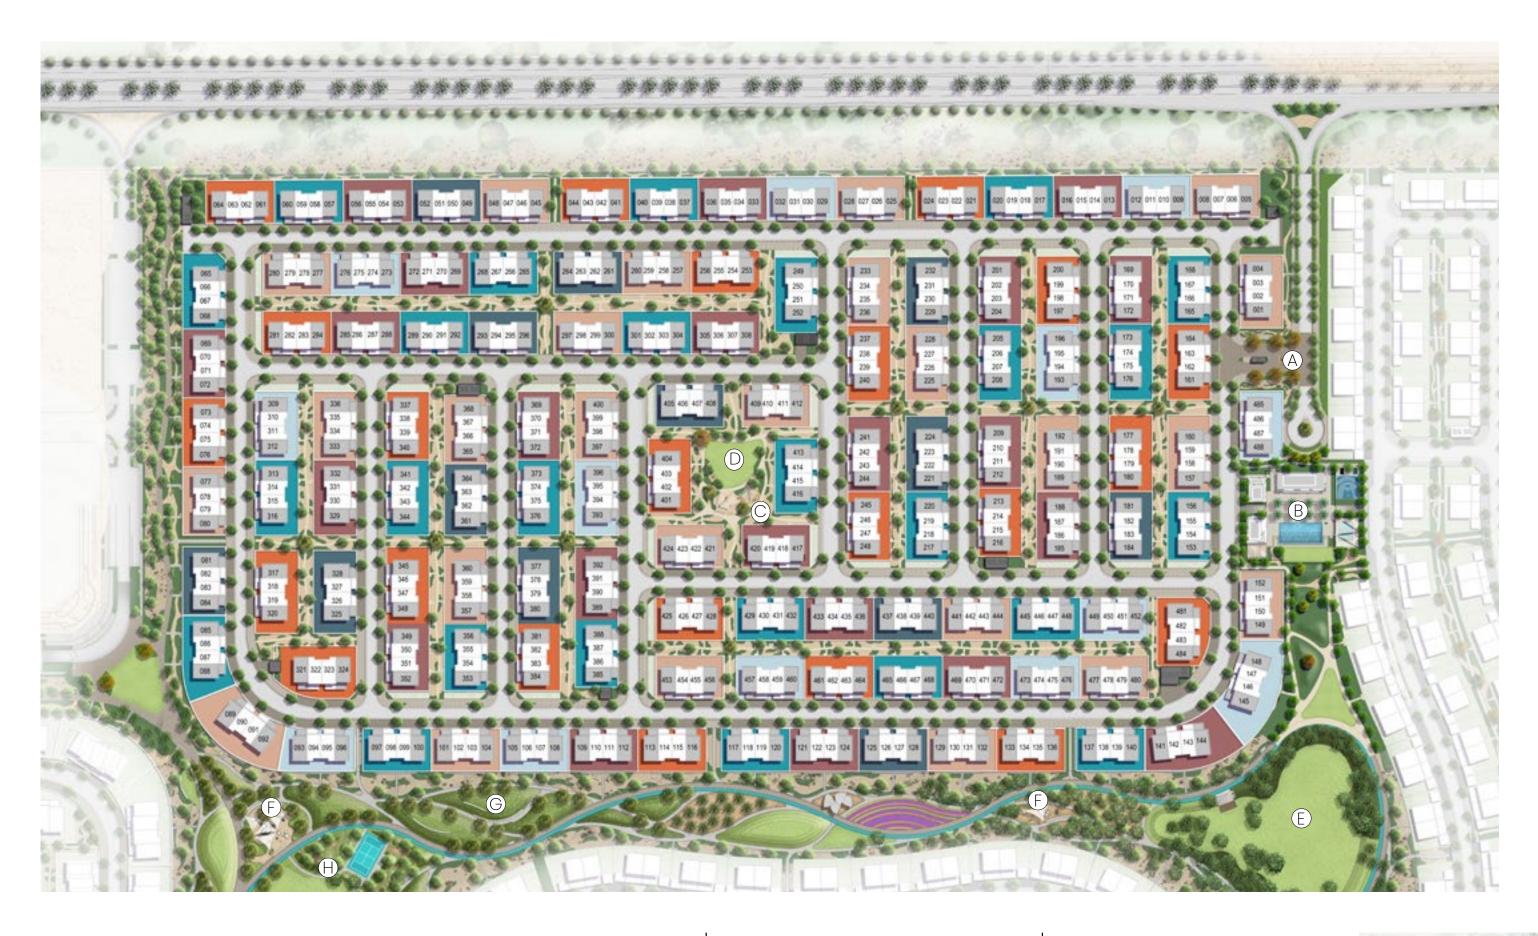

#### AMENITIES

- (A) Guardhouse
- (B) Community Center
- C Kids Play Area
- (D) Flexible Lawn

- E Sunken Event Lawn
- (F) Kids Adventure Play
- (G) Hills Walk
- (H) Sports Court

### AMENITIES

- (A) Guardhouse
- (B) Community Center
- © Games & Fitness Pod
- (D) Flexible Lawn

- (E) Kids Play Area
- (F) Pet Park
- © Skate Park
- (H) Sculptural Kids Play Area

- (J) Sports Center
- K Sports Node