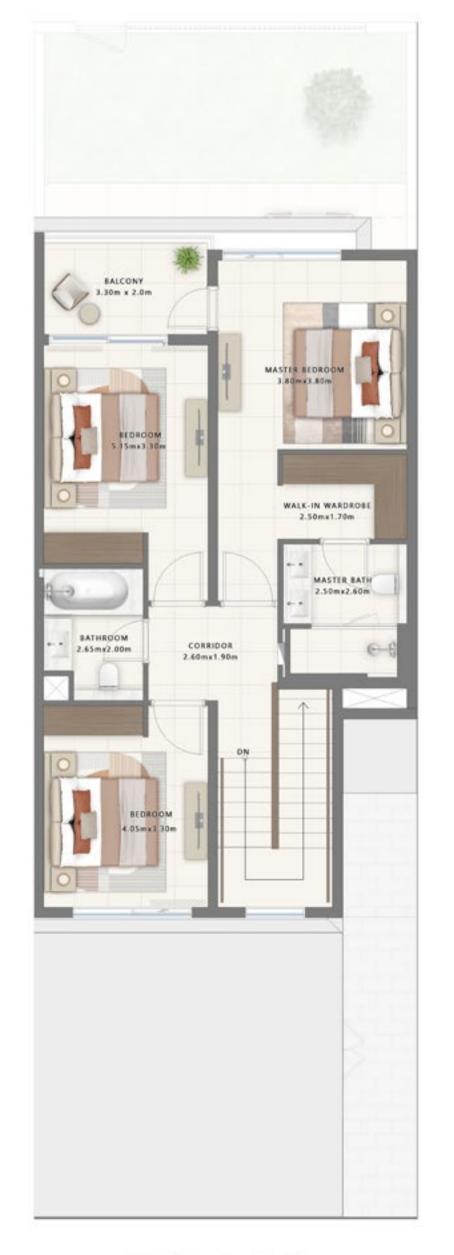

## 4 Bedroom

Townhouse

Avg BUA: 2,754 Sqft | Avg Plot Size: 3,289 Sqft

- Large efficient Living / Dining space
- Closed Kitchen as required by many customers buying Townhouses for end use
- Lavish 75 Sqft entry foyer which elevates the luxurious entrance
- All en-suite bedrooms on the first floor
- Massive plot of 3,289 Sqft for a 4-bed Townhouse as compared to 2,300 Sqft plot area provided by contemporary competition