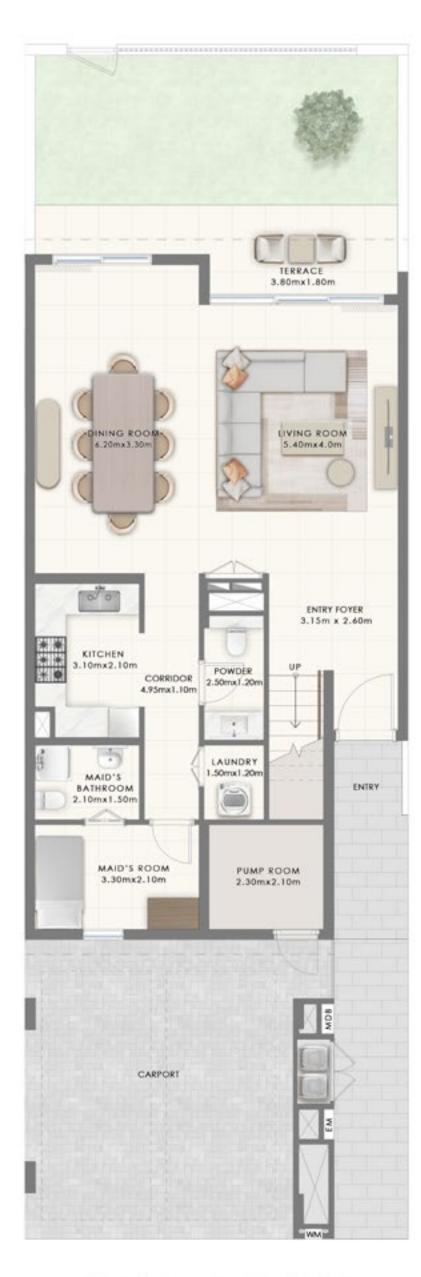

#### Townhouse

Avg BUA: 2,450 Sqft | Avg Plot Size: 1,950 Sqft

- 450 Sqft Living / Dining space : One of the largest spaces in contemporary 3 bed townhouses
- Closed Kitchen as required by many customers buying Townhouses for end use
- Lavish 90 Sqft entry foyer which elevates the luxurious entrance
- Large bedroom sizes with one bedroom having over 5 Meters in length
- Massive plot of 1,950 Sqft for a 3-bed Townhouse as compared to 1,500 Sqft plot area provided by contemporary competition

## 4 Bedroom

Townhouse

Avg BUA: 2,754 Sqft | Avg Plot Size: 3,289 Sqft

- Large efficient Living / Dining space
- Closed Kitchen as required by many customers buying Townhouses for end use
- Lavish 75 Sqft entry foyer which elevates the luxurious entrance
- All en-suite bedrooms on the first floor
- Massive plot of 3,289 Sqft for a 4-bed Townhouse as compared to 2,300 Sqft plot area provided by contemporary competition

GROUND FLOOR

FIRST FLOOR