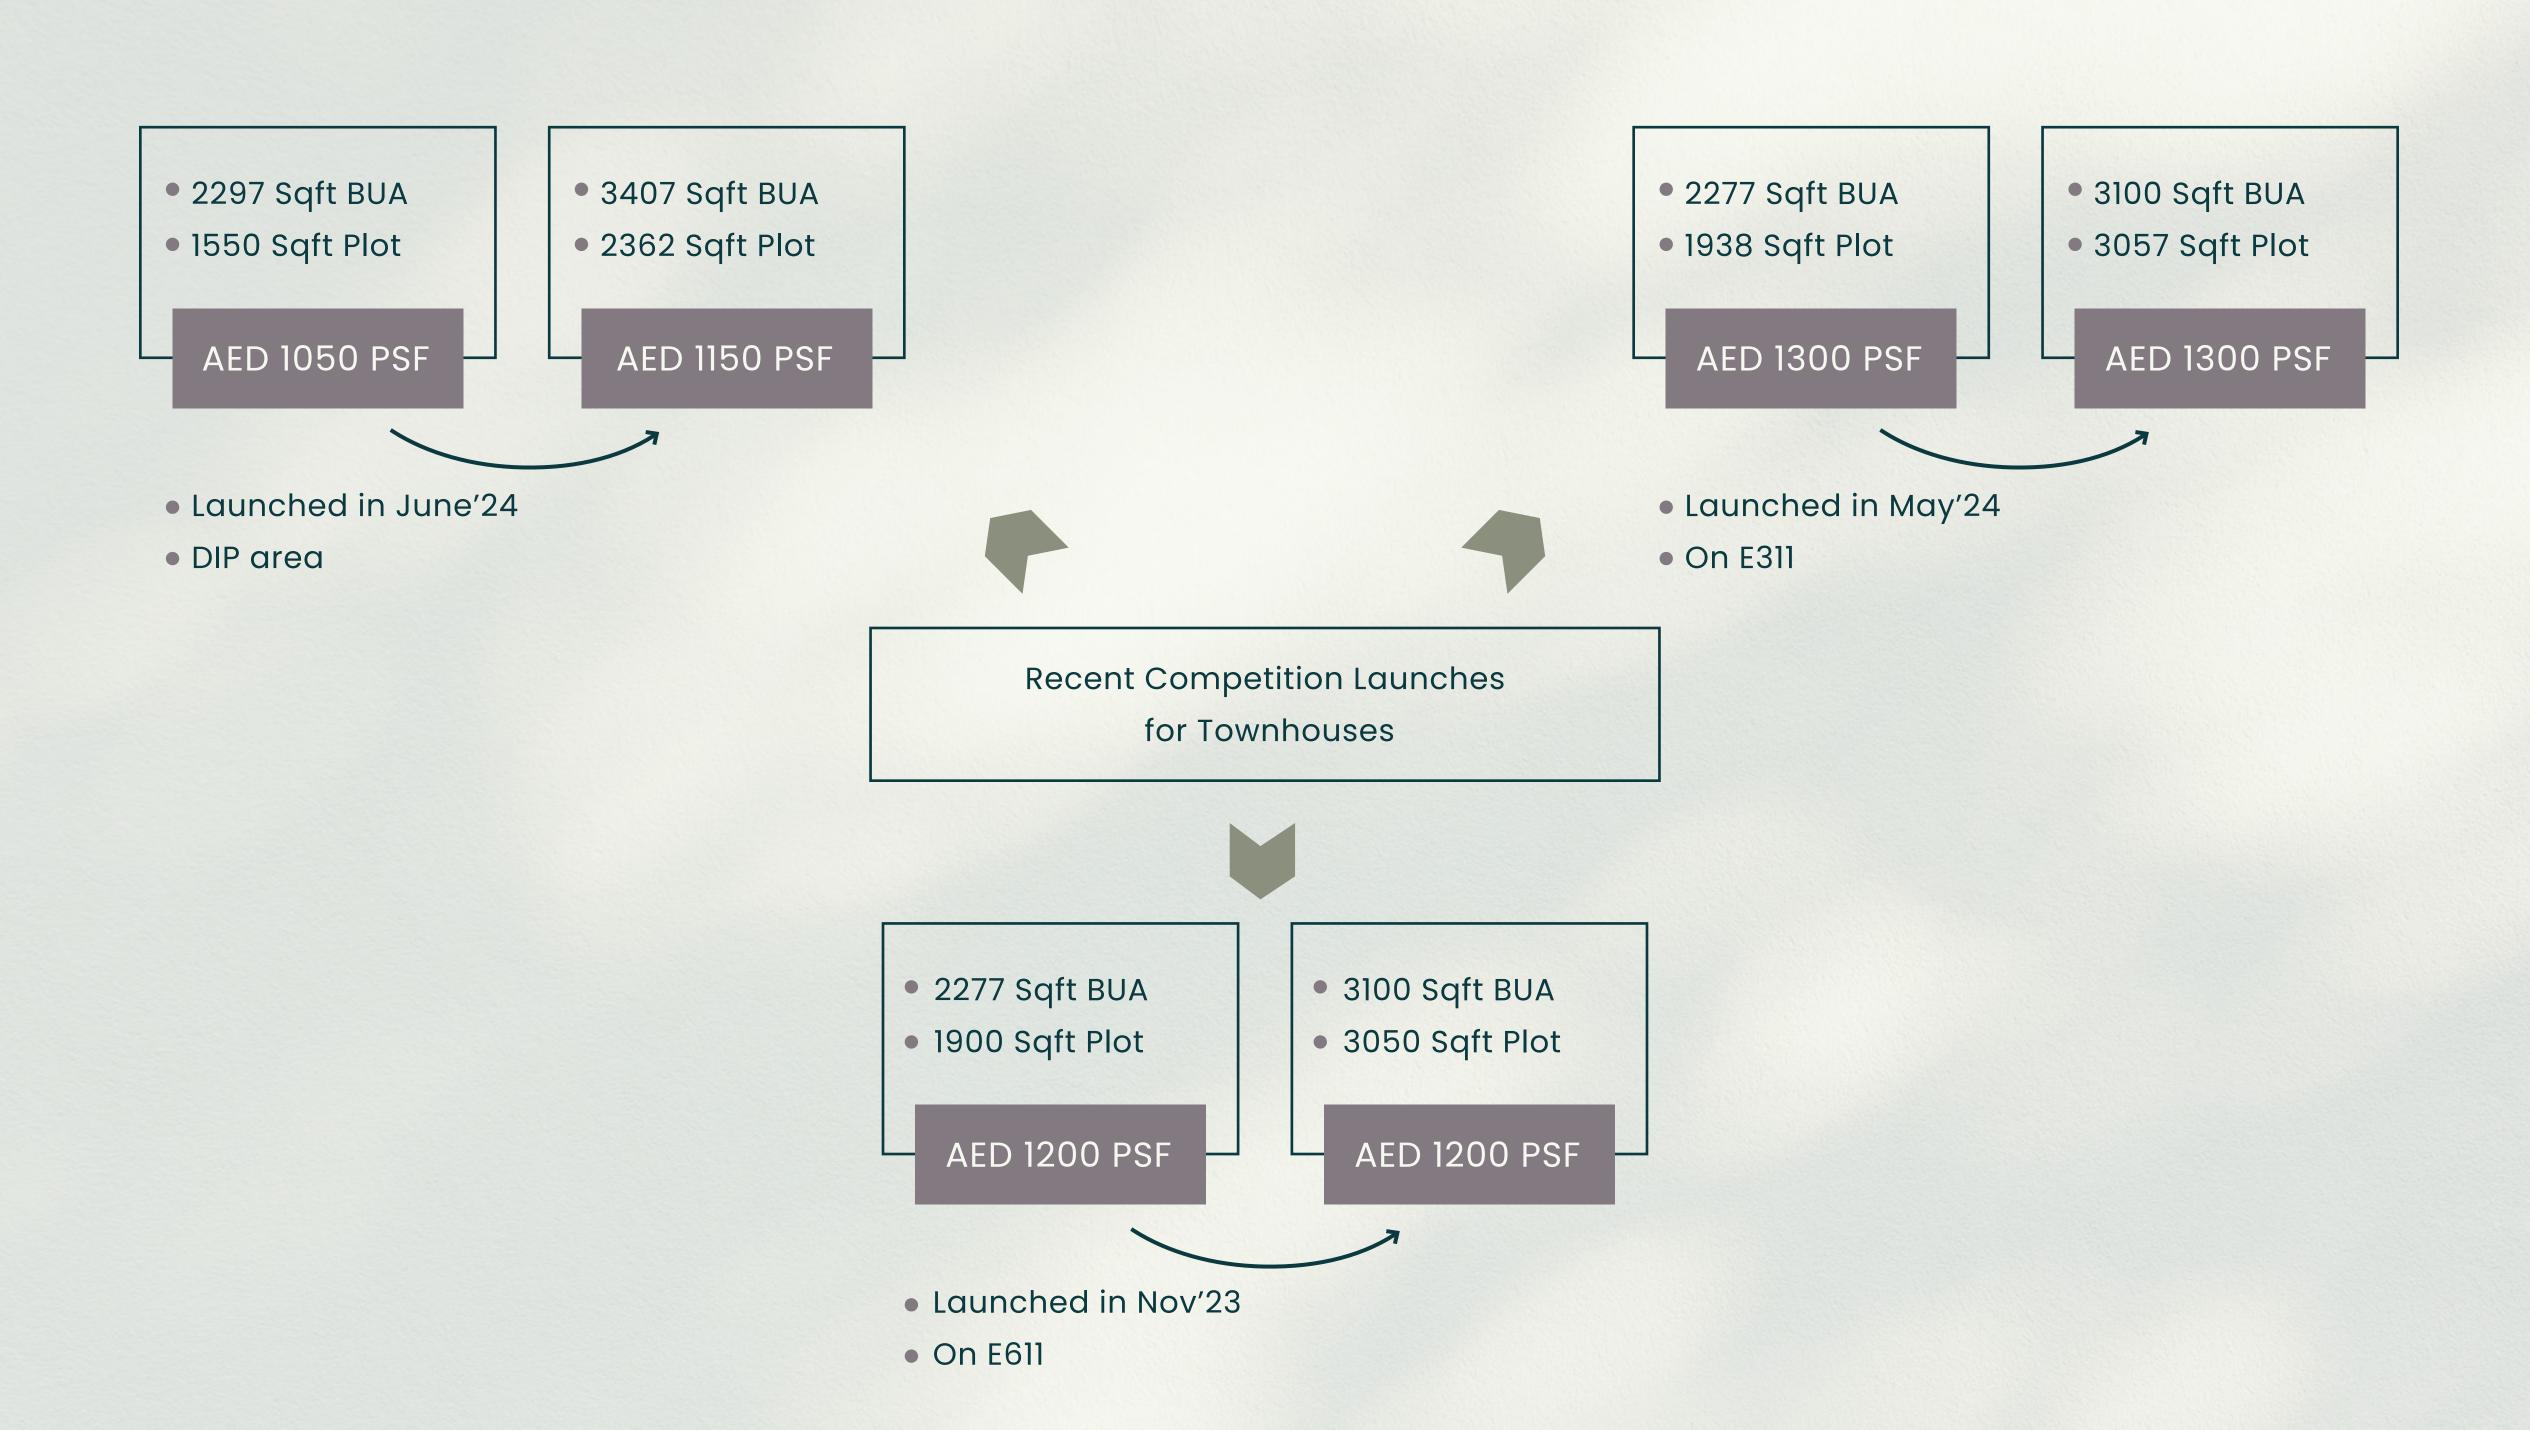

#### Townhouse

Avg BUA: 2,450 Sqft | Avg Plot Size: 1,950 Sqft

- 450 Sqft Living / Dining space : One of the largest spaces in contemporary 3 bed townhouses
- Closed Kitchen as required by many customers buying Townhouses for end use
- Lavish 90 Sqft entry foyer which elevates the luxurious entrance
- Large bedroom sizes with one bedroom having over 5 Meters in length
- Massive plot of 1,950 Sqft for a 3-bed Townhouse as compared to 1,500 Sqft plot area provided by contemporary competition

## 4 Bedroom

Townhouse

Avg BUA: 2,754 Sqft | Avg Plot Size: 3,289 Sqft

- Large efficient Living / Dining space
- Closed Kitchen as required by many customers buying Townhouses for end use
- Lavish 75 Sqft entry foyer which elevates the luxurious entrance
- All en-suite bedrooms on the first floor
- Massive plot of 3,289 Sqft for a 4-bed Townhouse as compared to 2,300 Sqft plot area provided by contemporary competition