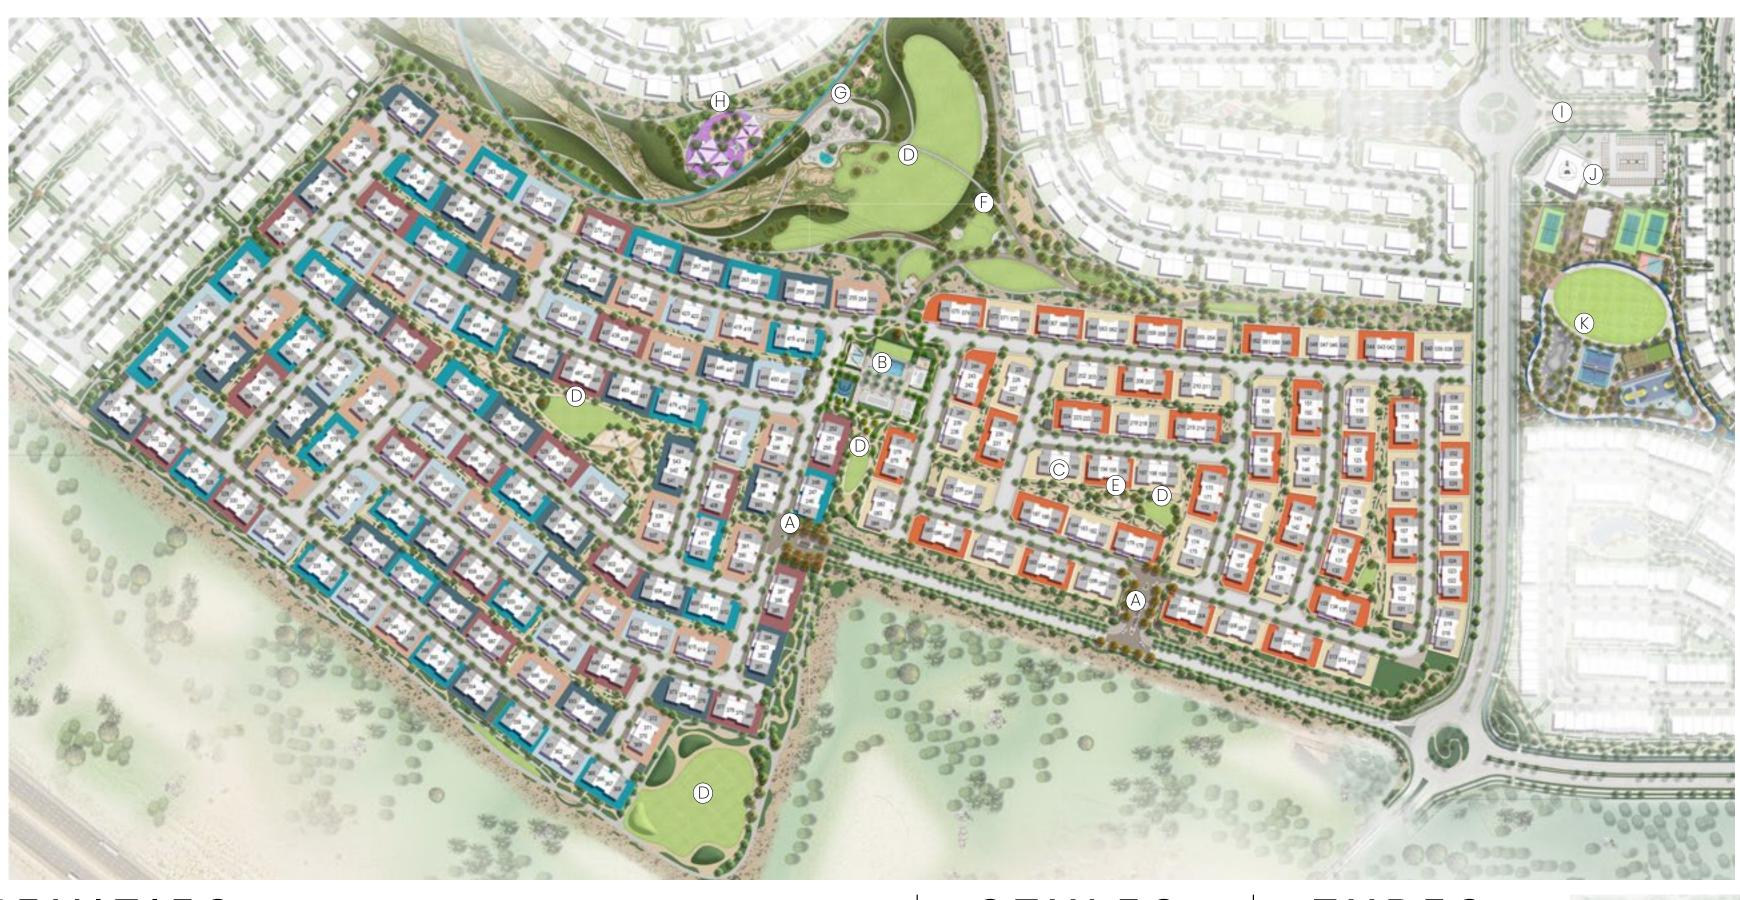

#### AMENITIES

- (A) Guardhouse
- (B) Community Center
- C Kids Play Area
- (D) Flexible Lawn

- E Sunken Event Lawn
- (F) Kids Adventure Play
- (G) Hills Walk
- (H) Sports Court