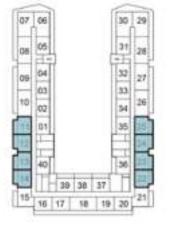

## 1-BEDROOM

TYPE A2

| 07 | 06 |     |    |    | 3   |
|----|----|-----|----|----|-----|
| 08 | 06 |     |    |    | 3   |
| 69 | 04 |     |    |    | 30  |
|    | 63 |     |    |    | 33  |
| 10 | 02 | 1   |    |    | 34  |
| 21 | 01 |     |    |    | 25  |
| 12 | E  | 1   |    |    | E   |
| 13 | 40 | 1   |    |    | 1x  |
| 54 | F  | 130 | 38 | 37 | ľ I |
| 15 | 10 | 17  | 18 | 11 | 12  |

11TH FLOOR

39 38 37

16 17 18 19 20 21

07\_06

10 02

14TH FLOOR