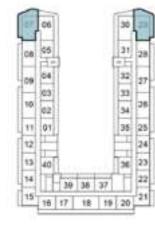

## 1-BEDROOM

TYPE A2

| 07 | 06 |     |    |    | 3   |
|----|----|-----|----|----|-----|
| 08 | 06 |     |    |    | 3   |
| 69 | 04 |     |    |    | 30  |
|    | 63 |     |    |    | 33  |
| 10 | 02 | 1   |    |    | 34  |
| 21 | 01 |     |    |    | 25  |
| 12 | E  | 1   |    |    | E   |
| 13 | 40 | 1   |    |    | 1x  |
| 54 | F  | 130 | 38 | 37 | ľ I |
| 15 | 10 | 17  | 18 | 11 | 12  |

11TH FLOOR

39 38 37

16 17 18 19 20 21

07\_06

10 02

14TH FLOOR