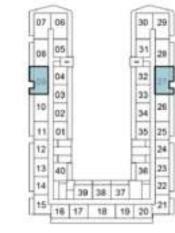

## 1-BEDROOM

TYPE B2

| 67 | 06        |    | 29 | 29 |
|----|-----------|----|----|----|
| 08 | 05        |    | 30 | 27 |
| 09 | 04        |    | 31 | 28 |
|    | 03        |    | 32 | H  |
| 10 | 02        |    | 33 | 25 |
| 11 | 01        |    | 34 | 24 |
| 12 |           | E  | -1 | 23 |
| 13 | 36        |    | 35 | 22 |
| 14 | TH        | T. | F  | 21 |
| 18 | 16 17 17A | 18 | 19 | 22 |

1ST FLOOR