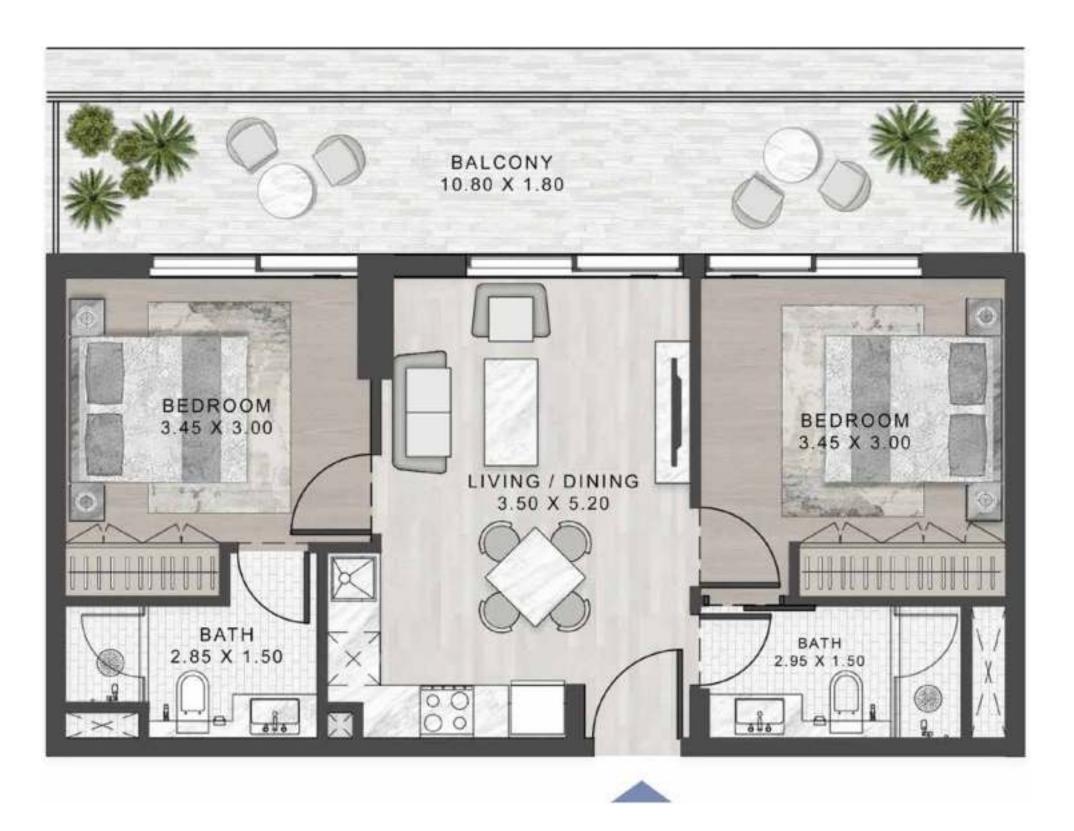

### SELLABLE AREA = 775 SQFT

## 2-BEDROOM

TYPE A2

13 40

14 39 38 37

16 17 18 19 20

7TH FLOOR

22

4TH FLOOR