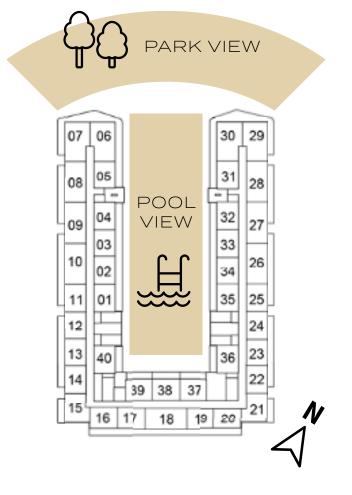

### DAMAC HILLS 2



ELO 3

# FLOOR PLANS



#### SELLABLE AREA = 525 SQFT





## 1-BEDROOM

TYPE A1



2ND FLOOR



6TH FLOOR



10TH FLOOR



3RD FLOOR



7TH FLOOR









39 38 37

5TH FLOOR



9TH FLOOR



13TH FLOOR





30 29

14TH FLOOR









### SELLABLE AREA = 525 SQFT





## 1-BEDROOM

TYPE A2

| 07 | 06 |     |    |    | 3   |
|----|----|-----|----|----|-----|
| 08 | 06 |     |    |    | 3   |
| 69 | 04 |     |    |    | 30  |
|    | 63 |     |    |    | 33  |
| 10 | 02 | 1   |    |    | 34  |
| 21 | 01 |     |    |    | 25  |
| 12 | E  | 1   |    |    | E   |
| 13 | 40 | 1   |    |    | 1x  |
| 54 | F  | 130 | 38 | 37 | ľ I |
| 15 | 10 | 17  | 18 | 11 | 12  |

11TH FLOOR

39 38 37

16 17 18 19 20 21

07\_06

10 02



14TH FLOOR



#### SELLABLE AREA = 553 SQFT





## 1-BEDROOM

TYPE A3



1ST FLOOR



5TH FLOOR



9TH FLOOR



2ND FLOOR



6TH FL