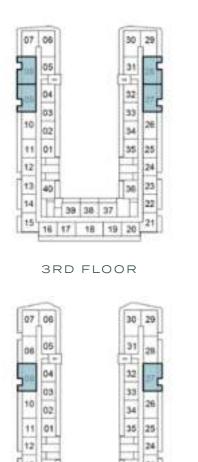

## 1-BEDROOM

TYPE A1

2ND FLOOR

6TH FLOOR

10TH FLOOR

3RD FLOOR

7TH FLOOR

39 38 37

## 1-BEDROOM

TYPE A3

1ST FLOOR

5TH FLOOR

9TH FLOOR

2ND FLOOR

6TH FLOOR

10TH FLOOR

13TH FLOOR

4TH FLOOR

12TH FLOOR

7TH FLOOR

11TH FLOOR