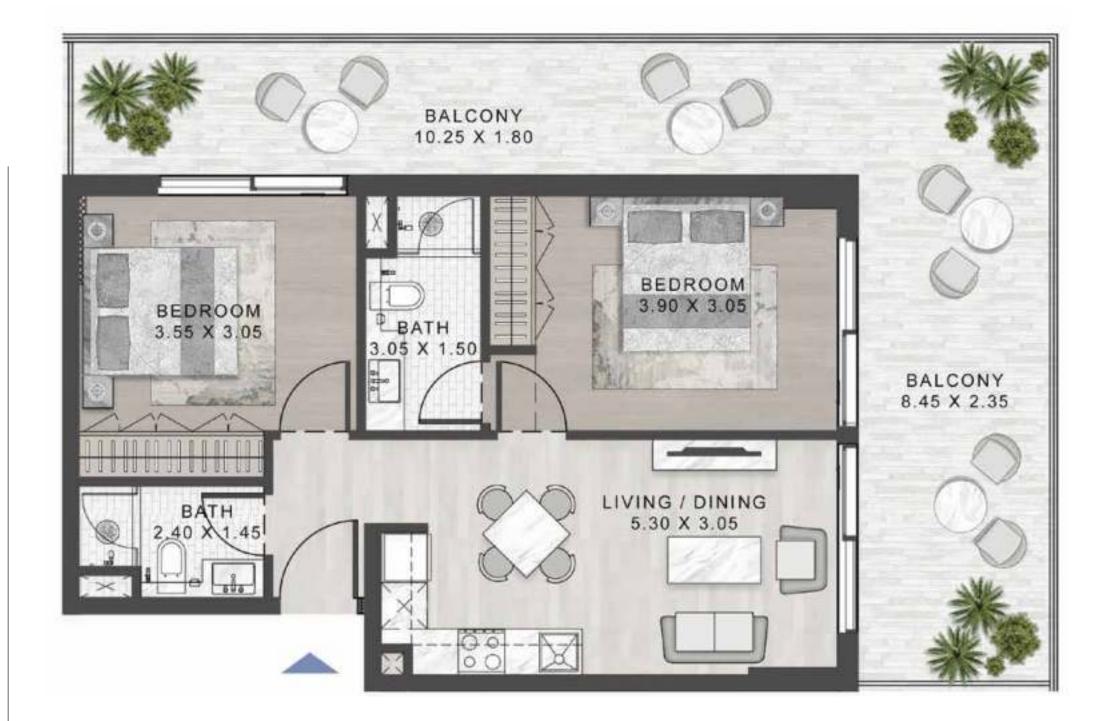

#### SELLABLE AREA = 803 SQFT

### 2-BEDROOM

SELLABLE AREA = 1078 SQFT

|    |    |    |     |    | 28 | 2  |
|----|----|----|-----|----|----|----|
| 08 | 05 |    |     |    | 30 | 27 |
| 88 | 04 | 1  |     | 1  | 31 | 26 |
| -  | 03 | 1  |     |    | 32 | H  |
| 10 | 02 |    |     |    | 33 | 25 |
| 11 | 01 |    |     | 1  | 34 | 24 |
| 12 | E  |    |     |    |    | 23 |
| 53 | 38 | 1  |     | 11 | 25 | 22 |
| 54 | T  | 1  |     | T  | T  | 21 |
| 15 | 14 | 17 | 174 | -  | 15 | 20 |