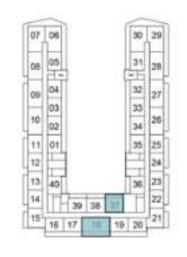

OOM

TYPE A3



1ST FLOOR



5TH FLOOR



9TH FLOOR



2ND FLOOR



6TH FLOOR



10TH FLOOR



13TH FLOOR







4TH FLOOR





12TH FLOOR



7TH FLOOR



11TH FLOOR





#### SELLABLE AREA = 617 SQFT





## 1-BEDROOM

TYPE B1



SELLABLE AREA = 646 SQFT





## 1-BEDROOM

TYPE B2

| 67 | 06        |    | 29 | 29 |
|----|-----------|----|----|----|
| 08 | 05        |    | 30 | 27 |
| 09 | 04        |    | 31 | 28 |
|    | 03        |    | 32 | H  |
| 10 | 02        |    | 33 | 25 |
| 11 | 01        |    | 34 | 24 |
| 12 |           | E  | -1 | 23 |
| 13 | 36        |    | 35 | 22 |
| 14 | TH        | T. | F  | 21 |
| 18 | 16 17 17A | 18 | 19 | 22 |

1ST FLOOR

#### SELLABLE AREA = 832 SQFT

φ<sub>0</sub> PARK VIEW 30 29 07 06 N  $\leq$ 



## 2-BEDROOM

TYPE A1



1ST FLOOR



5TH FLOOR



9TH FLOOR



2ND FLOOR



6TH FLOOR



10TH FLOOR



13TH FLOOR



3RD FLOOR



4TH FLOOR





12TH FLOOR



7TH FLOOR



11TH FLOOR





### SELLABLE AREA = 775 SQFT





## 2-BEDROOM

TYPE A2



13 40

14 39 38 37

16 17 18 19 20

7TH FLOOR

22



4TH FLOOR



10TH FLOOR



14TH FLOOR







#### SELLABLE AREA = 803 SQFT





## 2-BEDROOM

TYPE A3



12TH FLOOR

### 2-BEDROOM

TYPE A4

#### SELLABLE AREA = 803 SQFT





### 2-BEDROOM

SELLABLE AREA = 1078 SQFT



|    |    |    |     |    | 28 | 2  |
|----|----|----|-----|----|----|----|
| 08 | 05 |    |     |    | 30 | 27 |
| 88 | 04 | 1  |     | 1  | 31 | 26 |
| -  | 03 | 1  |     |    | 32 | H  |
| 10 | 02 |    |     |    | 33 | 25 |
| 11 | 01 |    |     | 1  | 34 | 24 |
| 12 | E  |    |     |    |    | 23 |
| 53 | 38 | 1  |     | 1