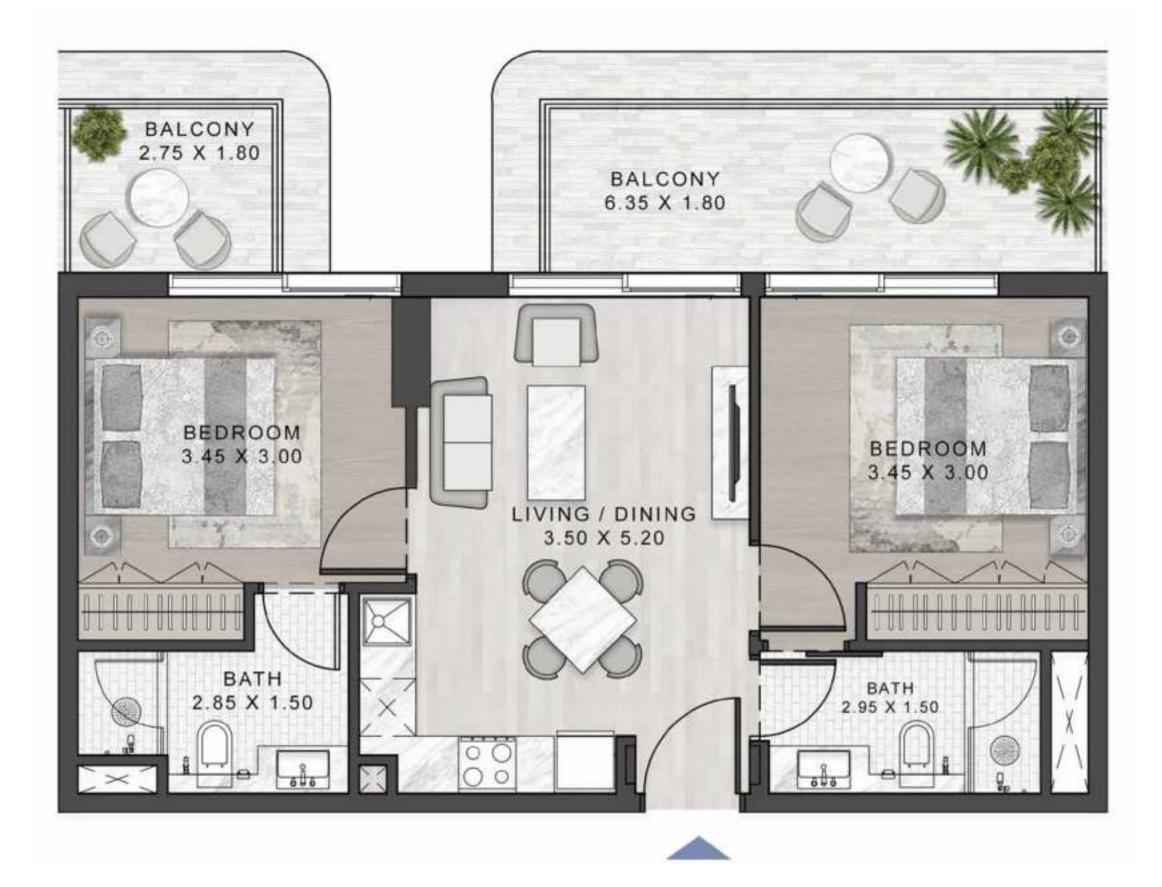

### SELLABLE AREA = 775 SQFT

## 2-BEDROOM

TYPE A2

13 40

14 39 38 37

16 17 18 19 20

7TH FLOOR

22

4TH FLOOR