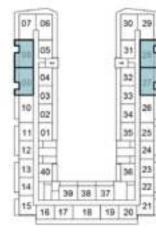

## 1-BEDROOM

TYPE A2

| 07 | 06 |     |    |    | 3   |
|----|----|-----|----|----|-----|
| 08 | 06 |     |    |    | 3   |
| 69 | 04 |     |    |    | 30  |
|    | 63 |     |    |    | 33  |
| 10 | 02 | 1   |    |    | 34  |
| 21 | 01 |     |    |    | 25  |
| 12 | E  | 1   |    |    | E   |
| 13 | 40 | 1   |    |    | 1x  |
| 54 | F  | 130 | 38 | 37 | ľ I |
| 15 | 10 | 17  | 18 | 11 | 12  |

11TH FLOOR

39 38 37

16 17 18 19 20 21

07\_06

10 02

14TH FLOOR