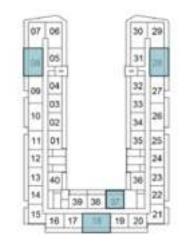

## 1-BEDROOM

TYPE A1

2ND FLOOR

6TH FLOOR

10TH FLOOR

3RD FLOOR

7TH FLOOR

39 38 37

5TH FLOOR

9TH FLOOR

13TH FLOOR

30 29

14TH FLOOR