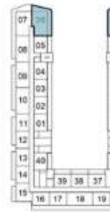

## 1-BEDROOM

TYPE A2

| 07 | 06 |     |    |    | 3   |
|----|----|-----|----|----|-----|
| 08 | 06 |     |    |    | 3   |
| 69 | 04 |     |    |    | 30  |
|    | 63 |     |    |    | 33  |
| 10 | 02 | 1   |    |    | 34  |
| 21 | 01 |     |    |    | 25  |
| 12 | E  | 1   |    |    | E   |
| 13 | 40 | 1   |    |    | 1x  |
| 54 | F  | 130 | 38 | 37 | ľ I |
| 15 | 10 | 17  | 18 | 11 | 12  |

11TH FLOOR

39 38 37

16 17 18 19 20 21

07\_06

10 02

14TH FLOOR