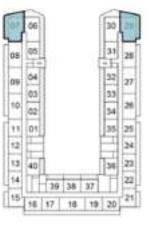

## 1-BEDROOM

TYPE A2

| 07 | 06 |     |    |    | 3   |
|----|----|-----|----|----|-----|
| 08 | 06 |     |    |    | 3   |
| 69 | 04 |     |    |    | 30  |
|    | 63 |     |    |    | 33  |
| 10 | 02 | 1   |    |    | 34  |
| 21 | 01 |     |    |    | 25  |
| 12 | E  | 1   |    |    | E   |
| 13 | 40 | 1   |    |    | 1x  |
| 54 | F  | 130 | 38 | 37 | ľ I |
| 15 | 10 | 17  | 18 | 11 | 12  |

11TH FLOOR

39 38 37

16 17 18 19 20 21

07\_06

10 02

14TH FLOOR