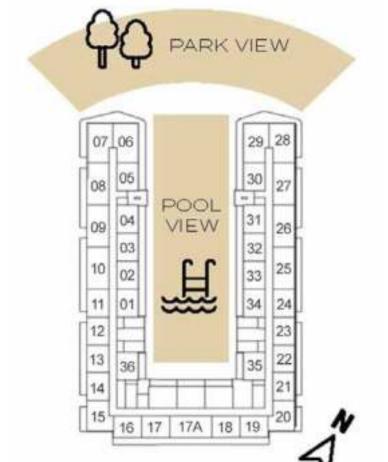

ELLABLE AREA = 525 SQFT





## 1-BEDROOM

TYPE A2

| 07 | 06 |     |    |    | 3   |
|----|----|-----|----|----|-----|
| 08 | 06 |     |    |    | 3   |
| 69 | 04 |     |    |    | 30  |
|    | 63 |     |    |    | 33  |
| 10 | 02 | 1   |    |    | 34  |
| 21 | 01 |     |    |    | 25  |
| 12 | E  | 1   |    |    | E   |
| 13 | 40 | 1   |    |    | 1x  |
| 54 | F  | 130 | 38 | 37 | ľ I |
| 15 | 10 | 17  | 18 | 11 | 12  |

11TH FLOOR

39 38 37

16 17 18 19 20 21

07\_06

10 02



14TH FLOOR



#### SELLABLE AREA = 553 SQFT





## 1-BEDROOM

TYPE A3



1ST FLOOR



5TH FLOOR



9TH FLOOR



2ND FLOOR



6TH FLOOR



10TH FLOOR



13TH FLOOR







4TH FLOOR





12TH FLOOR



7TH FLOOR



11TH FLOOR





#### SELLABLE AREA = 617 SQFT





## 1-BEDROOM

TYPE B1



SELLABLE AREA = 646 SQFT





## 1-BEDROOM

TYPE B2

| 67 | 06        |    | 29 | 29 |
|----|-----------|----|----|----|
| 08 | 05        |    | 30 | 27 |
| 09 | 04        |    | 31 | 28 |
|    | 03        |    | 32 | H  |
| 10 | 02        |    | 33 | 25 |
| 11 | 01        |    | 34 | 24 |
| 12 |           | E  | -1 | 23 |
| 13 | 36        |    | 35 | 22 |
| 14 | TH        | T. | F  | 21 |
| 18 | 16 17 17A | 18 | 19 | 22 |

1ST FLOOR

#### SELLABLE AREA = 832 SQFT

φ<sub>0</sub> PARK VIEW 30 29 07 06 N  $\leq$ 



## 2-BEDROOM

TYPE A1



1ST FLOOR



5TH FLOOR



9TH FLOOR



2ND FLOOR



6TH FLOOR



10TH FLOOR



13TH FLOOR



3RD FLOOR



4TH FLOOR





12TH FLOOR



7TH FLOOR



11TH FLOOR





### SELLABLE AREA = 775 SQFT





## 2-BEDROOM

TYPE A2



13 40

14 39 38 37

16 17 18 19 20

7TH FLOOR

22



4TH F