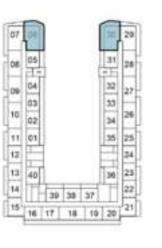

## 1-BEDROOM

TYPE A2

| 07 | 06 |     |    |    | 3   |
|----|----|-----|----|----|-----|
| 08 | 06 |     |    |    | 3   |
| 69 | 04 |     |    |    | 30  |
|    | 63 |     |    |    | 33  |
| 10 | 02 | 1   |    |    | 34  |
| 21 | 01 |     |    |    | 25  |
| 12 | E  | 1   |    |    | E   |
| 13 | 40 | 1   |    |    | 1x  |
| 54 | F  | 130 | 38 | 37 | ľ I |
| 15 | 10 | 17  | 18 | 11 | 12  |

11TH FLOOR

39 38 37

16 17 18 19 20 21

07\_06

10 02

14TH FLOOR