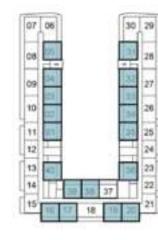

## 1-BEDROOM

TYPE B2

| 67 | 06        |    | 29 | 29 |
|----|-----------|----|----|----|
| 08 | 05        |    | 30 | 27 |
| 09 | 04        |    | 31 | 28 |
|    | 03        |    | 32 | H  |
| 10 | 02        |    | 33 | 25 |
| 11 | 01        |    | 34 | 24 |
| 12 |           | E  | -1 | 23 |
| 13 | 36        |    | 35 | 22 |
| 14 | TH        | T. | F  | 21 |
| 18 | 16 17 17A | 18 | 19 | 22 |

1ST FLOOR