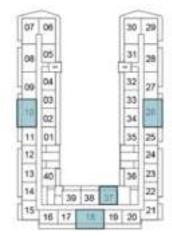

## 1-BEDROOM

TYPE A1

2ND FLOOR

6TH FLOOR

10TH FLOOR

3RD FLOOR

7TH FLOOR

39 38 37

5TH FLOOR

9TH FLOOR

13TH FLOOR

30 29

14TH FLOOR