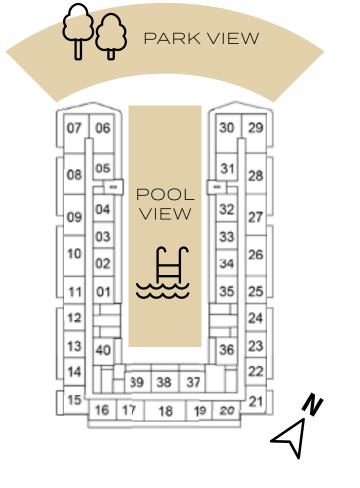

### DAMAC HILLS 2



ELO 3

# FLOOR PLANS



#### SELLABLE AREA = 525 SQFT





## 1-BEDROOM

TYPE A1



2ND FLOOR



6TH FLOOR



10TH FLOOR



3RD FLOOR



7TH FLOOR









39 38 37

5TH FLOOR



9TH FLOOR



13TH FLOOR





30 29

14TH FLOOR









### SELLABLE AREA = 525 SQFT





## 1-BEDROOM

TYPE A2

| 07 | 06 |     |    |    | 3   |
|----|----|-----|----|----|-----|
| 08 | 06 |     |    |    | 3   |
| 69 | 04 |     |    |    | 30  |
|    | 63 |     |    |    | 33  |
| 10 | 02 | 1   |    |    | 34  |
| 21 | 01 |     |    |    | 25  |
| 12 | E  | 1   |    |    | E   |
| 13 | 40 | 1   |    |    | 1x  |
| 54 | F  | 130 | 38 | 37 | ľ I |
| 15 | 10 | 17  | 18 | 11 | 12  |

11TH FLOOR

39 38 37

16 17 18 19 20 21

07\_06

10 02



14TH FLOOR



#### SELLABLE AREA = 553 SQFT





## 1-BEDROOM

TYPE A3



1ST FLOOR



5TH FLOOR



9TH FLOOR



2ND FLOOR



6TH FLOOR



10TH FLOOR



13TH FLOOR







4TH FLOOR





12TH FLOOR



7TH FLOOR



11TH FLOOR





#### SELLABLE AREA = 617 SQFT





## 1-BEDROOM

TYPE B1



SELLABLE AREA = 646 SQFT





## 1-BEDROOM

TYPE B2

| 67 | 06        |    | 29 | 29 |
|----|-----------|----|----|----|
| 08 | 05        |    | 30 | 27 |
| 09 | 04        |    | 31 | 28 |
|    | 03        |    | 32 | H  |
| 10 | 02        |    | 33 | 25 |
| 11 | 01        |    | 34 | 24 |
| 12 |           | E  | -1 | 23 |
| 13 | 36        |    | 35 | 22 |
| 14 | TH        | T. | F  | 21 |
| 18 | 16 17 17A | 18 | 19 | 22 |

1ST FLOOR

#### SELLABLE AREA = 832 SQFT

φ<sub>0</sub> PARK VIEW 30 29 07 06 N  $\leq$ 



## 2-BEDROOM

TYPE A1



1ST FLOOR