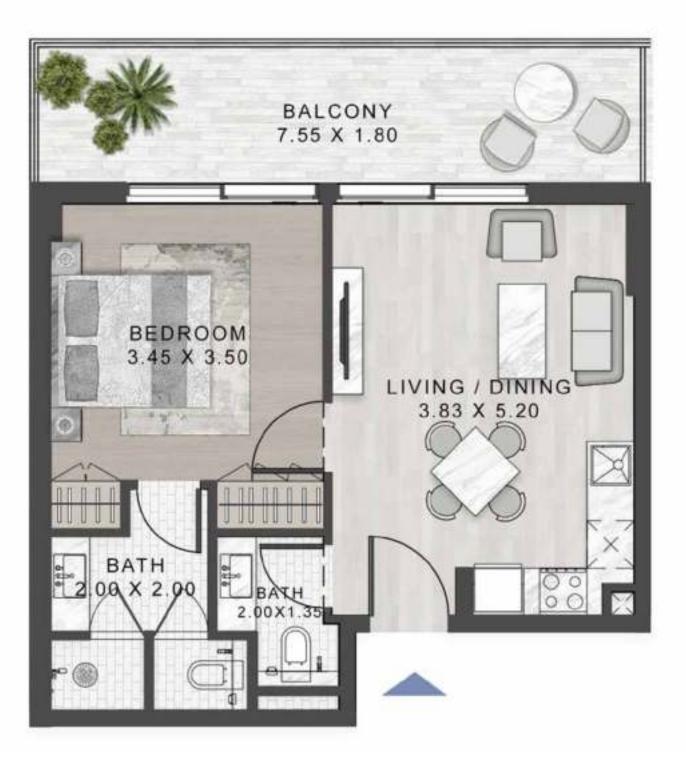

#### SELLABLE AREA = 525 SQFT

## 1-BEDROOM

TYPE A1

2ND FLOOR

6TH FLOOR

10TH FLOOR

3RD FLOOR

7TH FLOOR

39 38 37