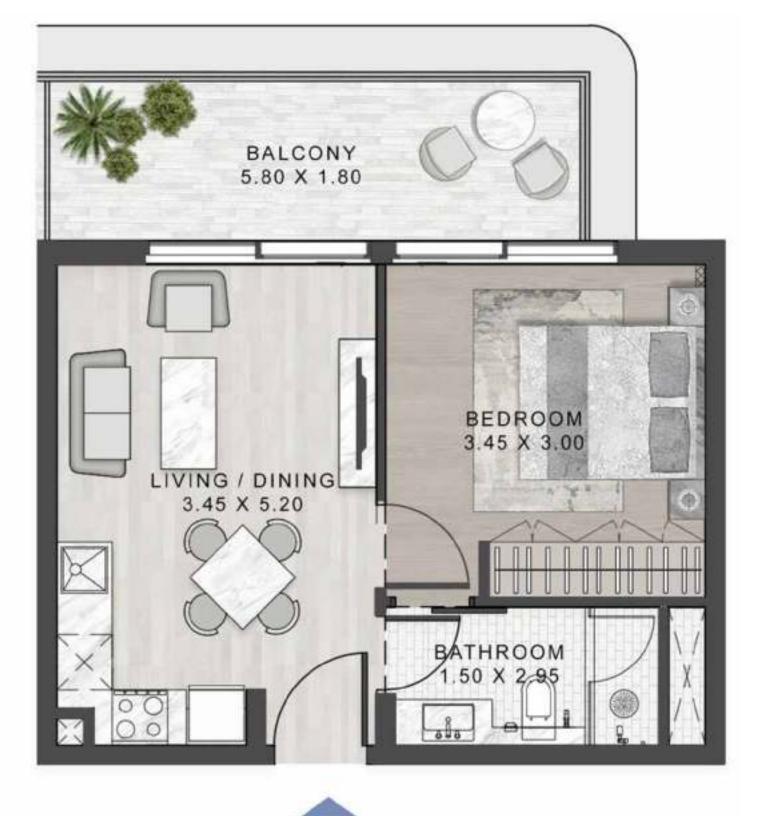

#### SELLABLE AREA = 525 SQFT

## 1-BEDROOM

TYPE A1

2ND FLOOR

6TH FLOOR

10TH FLOOR

3RD FLOOR

7TH FLOOR

39 38 37