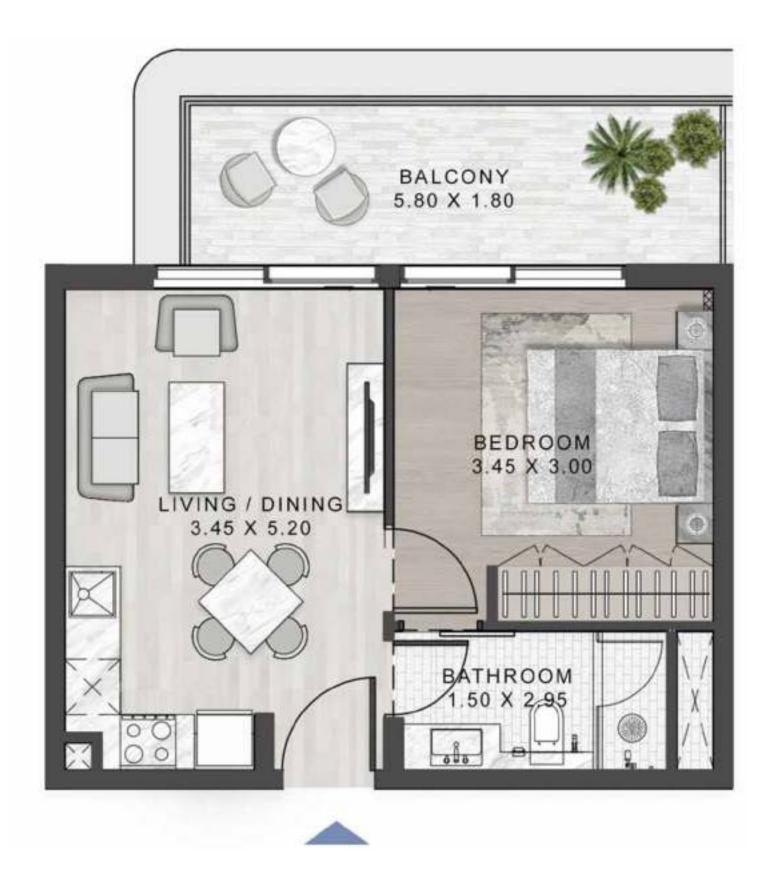

### SELLABLE AREA = 525 SQFT

## 1-BEDROOM

TYPE A2

| 07 | 06 |     |    |    | 3   |
|----|----|-----|----|----|-----|
| 08 | 06 |     |    |    | 3   |
| 69 | 04 |     |    |    | 30  |
|    | 63 |     |    |    | 33  |
| 10 | 02 | 1   |    |    | 34  |
| 21 | 01 |     |    |    | 25  |
| 12 | E  | 1   |    |    | E   |
| 13 | 40 | 1   |    |    | 1x  |
| 54 | F  | 130 | 38 | 37 | ľ I |
| 15 | 10 | 17  | 18 | 11 | 12  |