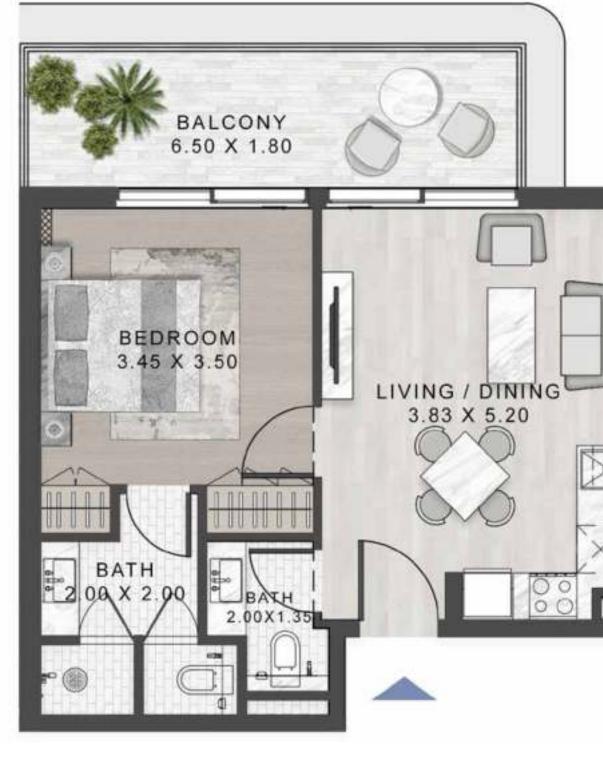

#### SELLABLE AREA = 525 SQFT

## 1-BEDROOM

TYPE A1

2ND FLOOR

6TH FLOOR

10TH FLOOR

3RD FLOOR

7TH FLOOR

39 38 37