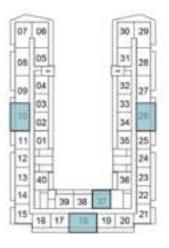

## 2-BEDROOM

TYPE A2

13 40

14 39 38 37

16 17 18 19 20

7TH FLOOR

22

4TH FLOOR

10TH FLOOR

14TH FLOOR

11TH FLOOR

14TH FLOOR

4TH FLOOR

40

14 39 38 37

16 17 18 19 20 21

8TH FLOOR

39 38 37

16 17 18 19 3

12TH FLOOR

22

22

5TH FLOOR

9TH FLOOR

13TH FLOOR

|    | 29 |
|----|----|
| 31 | 28 |
| 37 | 27 |
| 33 |    |
| 34 | 26 |
| 35 | 25 |
|    | 24 |
| 30 | 23 |
| T  | 22 |
| 20 | 21 |