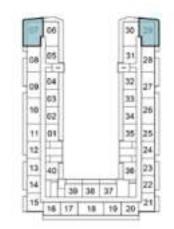

## 1-BEDROOM

TYPE A2

| 07 | 06 |     |    |    | 3   |
|----|----|-----|----|----|-----|
| 08 | 06 |     |    |    | 3   |
| 69 | 04 |     |    |    | 30  |
|    | 63 |     |    |    | 33  |
| 10 | 02 | 1   |    |    | 34  |
| 21 | 01 |     |    |    | 25  |
| 12 | E  | 1   |    |    | E   |
| 13 | 40 | 1   |    |    | 1x  |
| 54 | F  | 130 | 38 | 37 | ľ I |
| 15 | 10 | 17  | 18 | 11 | 12  |

11TH FLOOR

39 38 37

16 17 18 19 20 21

07\_06

10 02

14TH FLOOR