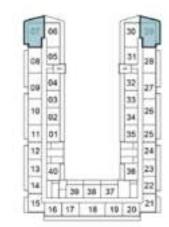

## 1-BEDROOM

TYPE A2

| 07 | 06 |     |    |    | 3   |
|----|----|-----|----|----|-----|
| 08 | 06 |     |    |    | 3   |
| 69 | 04 |     |    |    | 30  |
|    | 63 |     |    |    | 33  |
| 10 | 02 | 1   |    |    | 34  |
| 21 | 01 |     |    |    | 25  |
| 12 | E  | 1   |    |    | E   |
| 13 | 40 | 1   |    |    | 1x  |
| 54 | F  | 130 | 38 | 37 | ľ I |
| 15 | 10 | 17  | 18 | 11 | 12  |

11TH FLOOR

39 38 37

16 17 18 19 20 21

07\_06

10 02

14TH FLOOR