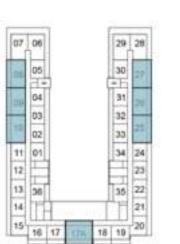

## 1-BEDROOM

TYPE B2

| 67 | 06        |    | 29 | 29 |
|----|-----------|----|----|----|
| 08 | 05        |    | 30 | 27 |
| 09 | 04        |    | 31 | 28 |
|    | 03        |    | 32 | H  |
| 10 | 02        |    | 33 | 25 |
| 11 | 01        |    | 34 | 24 |
| 12 |           | E  | -1 | 23 |
| 13 | 36        |    | 35 | 22 |
| 14 | TH        | T. | F  | 21 |
| 18 | 16 17 17A | 18 | 19 | 22 |