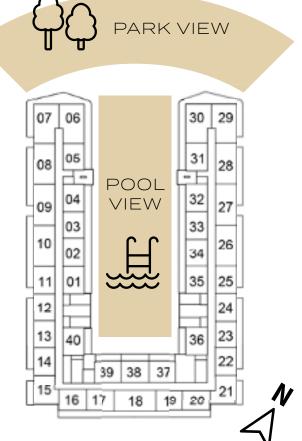

SELLABLE AREA = 775 SQFT





## 2-BEDROOM

TYPE A2



13 40

14 39 38 37

16 17 18 19 20

7TH FLOOR

22



4TH FLOOR



10TH FLOOR



14TH FLOOR







#### SELLABLE AREA = 803 SQFT





## 2-BEDROOM

TYPE A3



12TH FLOOR

### 2-BEDROOM

TYPE A4

#### SELLABLE AREA = 803 SQFT





### 2-BEDROOM

SELLABLE AREA = 1078 SQFT



|    |    |    |     |    | 28 | 2  |
|----|----|----|-----|----|----|----|
| 08 | 05 |    |     |    | 30 | 27 |
| 88 | 04 | 1  |     | 1  | 31 | 26 |
| -  | 03 | 1  |     |    | 32 | H  |
| 10 | 02 |    |     |    | 33 | 25 |
| 11 | 01 |    |     | 1  | 34 | 24 |
| 12 | E  |    |     |    |    | 23 |
| 53 | 38 | 1  |     | 11 | 25 | 22 |
| 54 | T  | 1  |     | T  | T  | 21 |
| 15 | 14 | 17 | 174 | -  | 15 | 20 |

1ST FLOOR



#### SELLABLE AREA = 948 - 1078 SQFT





## 2-BEDROOM

TYPE B2



2ND FLOOR

|    | 80    | 1   |    |     | 30 | ļ |
|----|-------|-----|----|-----|----|---|
| 08 | 115   |     |    |     | 31 | 2 |
| 09 | 64    | 1   |    | - 1 | 32 | 1 |
| -  | ū3.   | 1   |    |     | 33 | F |
| 10 | 02    |     |    |     | 34 | 2 |
| 11 | 01    |     |    |     | 35 | 2 |
| 12 | E     |     |    |     |    | 2 |
| 13 | 40    | 1   |    |     | 38 | 2 |
| 14 | Ħ     | 130 | 36 | 37  | F  | z |
| 15 | 1.1.1 | 17  | 14 | 10  | 20 | 2 |

6TH FLOOR



10TH FLOOR



3RD FLOOR

|    | 06   |    |    |      | 30   | Ļ  |
|----|------|----|----|------|------|----|
| 08 | 25   |    |    | U)   | 31   | 2  |
| 05 | Q4   |    |    | 113  | 32   | z  |
|    | 03   |    |    |      | 33   | ÷  |
| 10 | 02   |    |    |      | 34   | 21 |
| 11 | 01   |