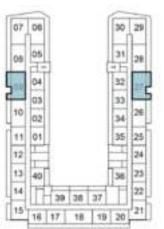

## 2-BEDROOM

TYPE B2

2ND FLOOR

|    | 80    | 1   |    |     | 30 | ļ |
|----|-------|-----|----|-----|----|---|
| 08 | 115   |     |    |     | 31 | 2 |
| 09 | 64    | 1   |    | - 1 | 32 | 1 |
| -  | ū3.   | 1   |    |     | 33 | F |
| 10 | 02    |     |    |     | 34 | 2 |
| 11 | 01    |     |    |     | 35 | 2 |
| 12 | E     |     |    |     |    | 2 |
| 13 | 40    | 1   |    |     | 38 | 2 |
| 14 | Ħ     | 130 | 36 | 37  | F  | z |
| 15 | 1.1.1 | 17  | 14 | 10  | 20 | 2 |