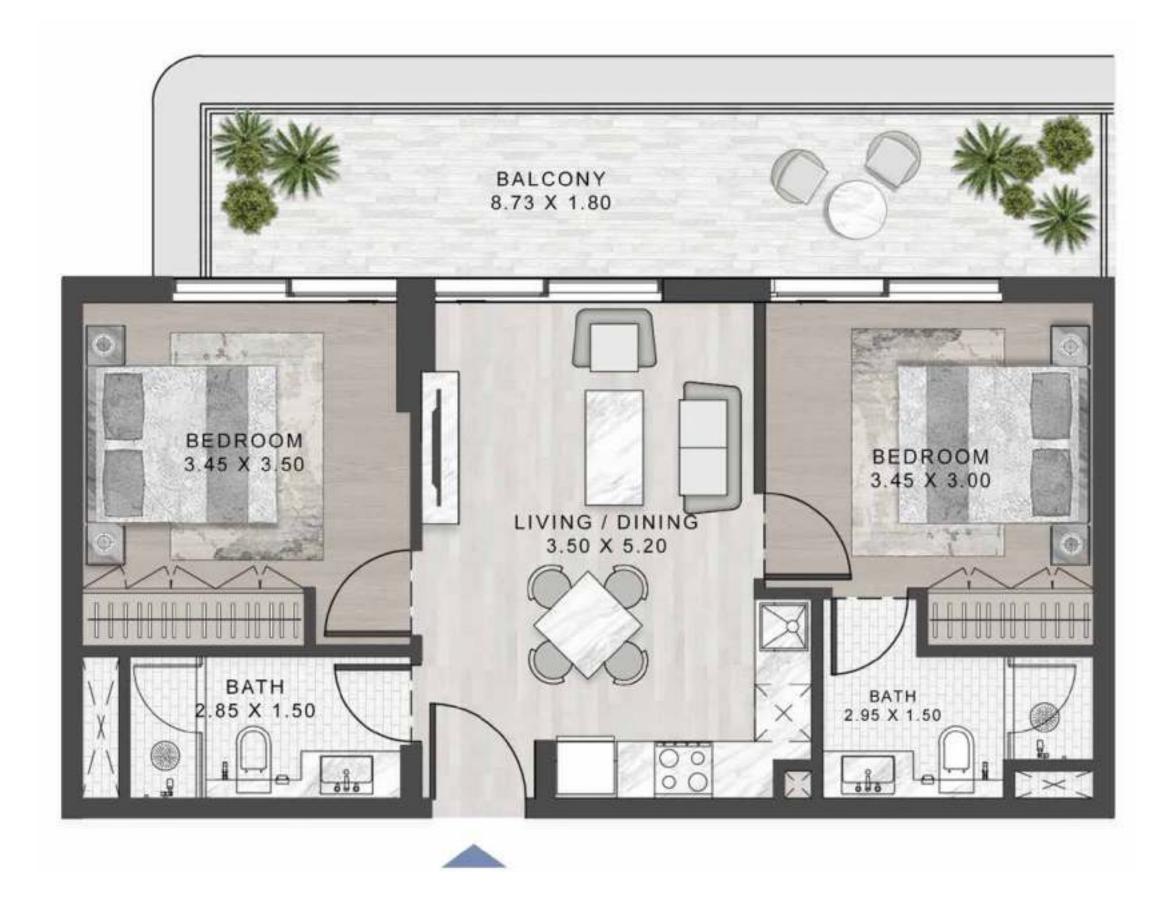

#### SELLABLE AREA = 832 SQFT

φ<sub>0</sub> PARK VIEW 30 29 07 06 N  $\leq$ 

## 2-BEDROOM

TYPE A1

1ST FLOOR

5TH FLOOR

9TH FLOOR

2ND FLOOR

6TH FLOOR

10TH FLOOR

13TH FLOOR

3RD FLOOR

4TH FLOOR

12TH FLOOR

7TH FLOOR

11TH FLOOR