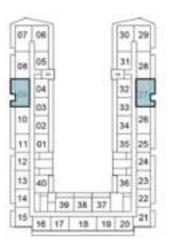

### 2-BEDROOM

SELLABLE AREA = 1078 SQFT

|    |    |    |     |    | 28 | 2  |
|----|----|----|-----|----|----|----|
| 08 | 05 |    |     |    | 30 | 27 |
| 88 | 04 | 1  |     | 1  | 31 | 26 |
| -  | 03 | 1  |     |    | 32 | H  |
| 10 | 02 |    |     |    | 33 | 25 |
| 11 | 01 |    |     | 1  | 34 | 24 |
| 12 | E  |    |     |    |    | 23 |
| 53 | 38 | 1  |     | 11 | 25 | 22 |
| 54 | T  | 1  |     | T  | T  | 21 |
| 15 | 14 | 17 | 174 | -  | 15 | 20 |

1ST FLOOR