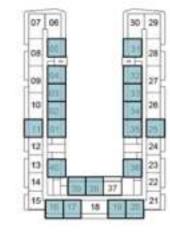

## 2-BEDROOM

TYPE B2

2ND FLOOR

|    | 80    | 1   |    |     | 30 | ļ |
|----|-------|-----|----|-----|----|---|
| 08 | 115   |     |    |     | 31 | 2 |
| 09 | 64    | 1   |    | - 1 | 32 | 1 |
| -  | ū3.   | 1   |    |     | 33 | F |
| 10 | 02    |     |    |     | 34 | 2 |
| 11 | 01    |     |    |     | 35 | 2 |
| 12 | E     |     |    |     |    | 2 |
| 13 | 40    | 1   |    |     | 38 | 2 |
| 14 | Ħ     | 130 | 36 | 37  | F  | z |
| 15 | 1.1.1 | 17  | 14 | 10  | 20 | 2 |

6TH FLOOR

10TH FLOOR

3RD FLOOR

|    | 06   |    |    |      | 30   | Ļ  |
|----|------|----|----|------|------|----|
| 08 | 25   |    |    | U)   | 31   | 2  |
| 05 | Q4   |    |    | 113  | 32   | z  |
|    | 03   |    |    |      | 33   | ÷  |
| 10 | 02   |    |    |      | 34   | 21 |
| 11 | 01   |    |    |      | 35   | 2  |
| 12 | E    | ł  |    |      |      | 2  |
| 13 | 40   | 1  |    |      | 38   | 2  |
| 14 | inf. | 39 | 38 | 37   | F    | 2  |
| 15 | 11.1 | +2 |    | 1 10 | 1.00 | 12 |

7TH FLOOR

11TH FLOOR

14TH FLOOR

| 15 | 16 | 17 | 18 | TB | 20 | 21 |
|----|----|----|----|----|----|----|
| 14 | T  | 39 | 36 | 37 | F  | 22 |
| 13 | 40 | 1  |    |    | 36 | 23 |
| 12 | 1  | 1  |    |    |    | 24 |
| 11 | 01 | 1  |    |    | 35 | 2  |
| 10 | 02 |    |    |    | 34 | 24 |
| -  | 03 |    |    |    | 33 | E  |
| 08 | 04 | 1  |    |    | 32 | 21 |
| 08 | 05 |    |    |    | 31 | 28 |
|    | 08 |    |    |    | 30 | 1  |

8TH FLOOR

12TH FLOOR

13TH FLOOR

5TH FLOOR

9TH FLOOR