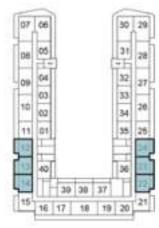

### 2-BEDROOM

SELLABLE AREA = 1078 SQFT

|    |    |    |     |    | 28 | 2  |
|----|----|----|-----|----|----|----|
| 08 | 05 |    |     |    | 30 | 27 |
| 88 | 04 | 1  |     | 1  | 31 | 26 |
| -  | 03 | 1  |     |    | 32 | H  |
| 10 | 02 |    |     |    | 33 | 25 |
| 11 | 01 |    |     | 1  | 34 | 24 |
| 12 | E  |    |     |    |    | 23 |
| 53 | 38 | 1  |     | 11 | 25 | 22 |
| 54 | T  | 1  |     | T  | T  | 21 |
| 15 | 14 | 17 | 174 | -  | 15 | 20 |

1ST FLOOR