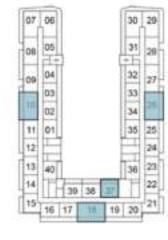

## 1-BEDROOM

TYPE A2

| 07 | 06 |     |    |    | 3   |
|----|----|-----|----|----|-----|
| 08 | 06 |     |    |    | 3   |
| 69 | 04 |     |    |    | 30  |
|    | 63 |     |    |    | 33  |
| 10 | 02 | 1   |    |    | 34  |
| 21 | 01 |     |    |    | 25  |
| 12 | E  | 1   |    |    | E   |
| 13 | 40 | 1   |    |    | 1x  |
| 54 | F  | 130 | 38 | 37 | ľ I |
| 15 | 10 | 17  | 18 | 11 | 12  |

11TH FLOOR

39 38 37

16 17 18 19 20 21

07\_06

10 02

14TH FLOOR