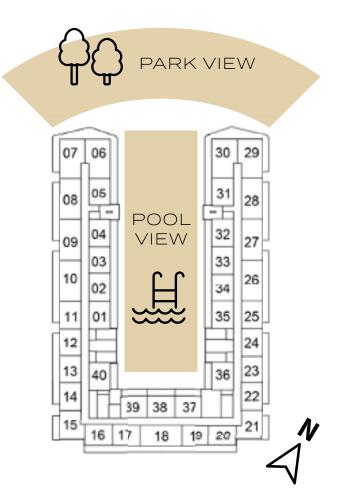

|    |      | 34   | 21 |
| 11 | 01   |    |    |      | 35   | 2  |
| 12 | E    | ł  |    |      |      | 2  |
| 13 | 40   | 1  |    |      | 38   | 2  |
| 14 | inf. | 39 | 38 | 37   | F    | 2  |
| 15 | 11.1 | +2 |    | 1 10 | 1.00 | 12 |

7TH FLOOR



11TH FLOOR



14TH FLOOR

| 15 | 16 | 17 | 18 | TB | 20 | 21 |
|----|----|----|----|----|----|----|
| 14 | T  | 39 | 36 | 37 | F  | 22 |
| 13 | 40 | 1  |    |    | 36 | 23 |
| 12 | 1  | 1  |    |    |    | 24 |
| 11 | 01 | 1  |    |    | 35 | 2  |
| 10 | 02 |    |    |    | 34 | 24 |
| -  | 03 |    |    |    | 33 | E  |
| 08 | 04 | 1  |    |    | 32 | 21 |
| 08 | 05 |    |    |    | 31 | 28 |
|    | 08 |    |    |    | 30 | 1  |





8TH FLOOR



12TH FLOOR



13TH FLOOR

5TH FLOOR

9TH FLOOR



#### SELLABLE AREA = 963 - 1078 SQFT





| LEVEL 13      |
|---------------|
|               |
| LEVEL 11      |
| LEVEL 10      |
| — — — LEVEL 9 |
| — — — LEVEL 8 |
| — — — LEVEL 7 |
| — — — LEVEL 6 |
| LEVEL 5       |
| — — — LEVEL 4 |
| — — — LEVEL 3 |
| LEVEL 2       |

## 2-BEDROOM

TYPE B3



2ND FLOOR

| ¢7 | 0.0  |    |    |    |     | - |
|----|------|----|----|----|-----|---|
| 08 | 05   | ]  |    |    | 31  | 2 |
| 09 | 64   |    |    |    | 32  | 1 |
|    | 03   | 1  |    |    | 33  | ł |
| 10 | 02   | 1  |    |    | 34  | ľ |
| 11 | 01   | 1  |    |    | 25  | 6 |
| 12 | E    |    |    |    |     | F |
| т3 | 40   | 1  |    |    | 36  | 2 |
| 14 | inf. | 30 | 38 | 37 | "Fl | ł |
| 15 | 14   | 17 | 18 |    | 20  | h |

6TH FLOOR

| 67 |    |     |    | 1    | 10 | 2 |
|----|----|-----|----|------|----|---|
| 08 | 0