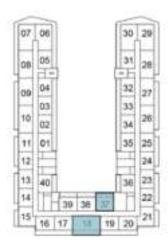

## 1-BEDROOM

TYPE A1

2ND FLOOR

6TH FLOOR

10TH FLOOR

3RD FLOOR

7TH FLOOR

39 38 37

5TH FLOOR

9TH FLOOR

13TH FLOOR

30 29

14TH FLOOR