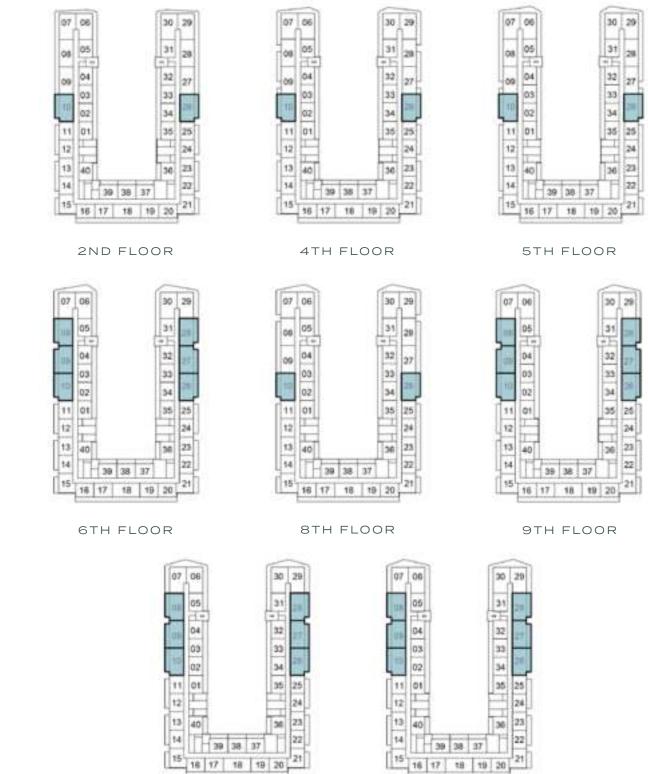

## 2-BEDROOM

TYPE B2

2ND FLOOR

|    | 80    | 1   |    |     | 30 | ļ |
|----|-------|-----|----|-----|----|---|
| 08 | 115   |     |    |     | 31 | 2 |
| 09 | 64    | 1   |    | - 1 | 32 | 1 |
| -  | ū3.   | 1   |    |     | 33 | F |
| 10 | 02    |     |    |     | 34 | 2 |
| 11 | 01    |     |    |     | 35 | 2 |
| 12 | E     |     |    |     |    | 2 |
| 13 | 40    | 1   |    |     | 38 | 2 |
| 14 | Ħ     | 130 | 36 | 37  | F  | z |
| 15 | 1.1.1 | 17  | 14 | 10  | 20 | 2 |

6TH FLOOR

10TH FLOOR

3RD FLOOR

|    | 06   |    |    |      | 30   | Ļ  |
|----|------|----|----|------|------|----|
| 08 | 25   |    |    | U)   | 31   | 2  |
| 05 | Q4   |    |    | 113  | 32   | z  |
|    | 03   |    |    |      | 33   | ÷  |
| 10 | 02   |    |    |      | 34   | 21 |
| 11 | 01   |    |    |      | 35   | 2  |
| 12 | E    | ł  |    |      |      | 2  |
| 13 | 40   | 1  |    |      | 38   | 2  |
| 14 | inf. | 39 | 38 | 37   | F    | 2  |
| 15 | 11.1 | +2 |    | 1 10 | 1.00 | 12 |

7TH FLOOR

11TH FLOOR

14TH FLOOR

| 15 | 16 | 17 | 18 | TB | 20 | 21 |
|----|----|----|----|----|----|----|
| 14 | T  | 39 | 36 | 37 | F  | 22 |
| 13 | 40 | 1  |    |    | 36 | 23 |
| 12 | 1  | 1  |    |    |    | 24 |
| 11 | 01 | 1  |    |    | 35 | 2  |
| 10 | 02 |    |    |    | 34 | 24 |
| -  | 03 |    |    |    | 33 | E  |
| 08 | 04 | 1  |    |    | 32 | 21 |
| 08 | 05 |    |    |    | 31 | 28 |
|    | 08 |    |    |    | 30 | 1  |

8TH FLOOR

12TH FLOOR

13TH FLOOR

5TH FLOOR

9TH FLOOR