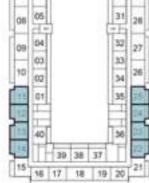

## 2-BEDROOM

TYPE B2

2ND FLOOR

|    | 80    | 1   |    |     | 30 | ļ |
|----|-------|-----|----|-----|----|---|
| 08 | 115   |     |    |     | 31 | 2 |
| 09 | 64    | 1   |    | - 1 | 32 | 1 |
| -  | ū3.   | 1   |    |     | 33 | F |
| 10 | 02    |     |    |     | 34 | 2 |
| 11 | 01    |     |    |     | 35 | 2 |
| 12 | E     |     |    |     |    | 2 |
| 13 | 40    | 1   |    |     | 38 | 2 |
| 14 | Ħ     | 130 | 36 | 37  | F  | z |
| 15 | 1.1.1 | 17  | 14 | 10  | 20 | 2 |

6TH FLOOR

10TH FLOOR

3RD FLOOR

|    | 06   |    |    |      | 30   | Ļ  |
|----|------|----|----|------|------|----|
| 08 | 25   |    |    | U)   | 31   | 2  |
| 05 | Q4   |    |    | 113  | 32   | z  |
|    | 03   |    |    |      | 33   | ÷  |
| 10 | 02   |    |    |      | 34   | 21 |
| 11 | 01   |    |    |      | 35   | 2  |
| 12 | E    | ł  |    |      |      | 2  |
| 13 | 40   | 1  |    |      | 38   | 2  |
| 14 | inf. | 39 | 38 | 37   | F    | 2  |
| 15 | 11.1 | +2 |    | 1 10 | 1.00 | 12 |

7TH FLOOR

11TH FLOOR

14TH FLOOR

| 15 | 16 | 17 | 18 | TB | 20 | 21 |
|----|----|----|----|----|----|----|
| 14 | T  | 39 | 36 | 37 | F  | 22 |
| 13 | 40 | 1  |    |    | 36 | 23 |
| 12 | 1  | 1  |    |    |    | 24 |
| 11 | 01 | 1  |    |    | 35 | 2  |
| 10 | 02 |    |    |    | 34 | 24 |
| -  | 03 |    |    |    | 33 | E  |
| 08 | 04 | 1  |    |    | 32 | 21 |
| 08 | 05 |    |    |    | 31 | 28 |
|    | 08 |    |    |    | 30 | 1  |