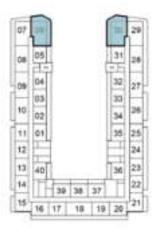

## 1-BEDROOM

TYPE A2

| 07 | 06 |     |    |    | 3   |
|----|----|-----|----|----|-----|
| 08 | 06 |     |    |    | 3   |
| 69 | 04 |     |    |    | 30  |
|    | 63 |     |    |    | 33  |
| 10 | 02 | 1   |    |    | 34  |
| 21 | 01 |     |    |    | 25  |
| 12 | E  | 1   |    |    | E   |
| 13 | 40 | 1   |    |    | 1x  |
| 54 | F  | 130 | 38 | 37 | ľ I |
| 15 | 10 | 17  | 18 | 11 | 12  |

11TH FLOOR

39 38 37

16 17 18 19 20 21

07\_06

10 02

14TH FLOOR