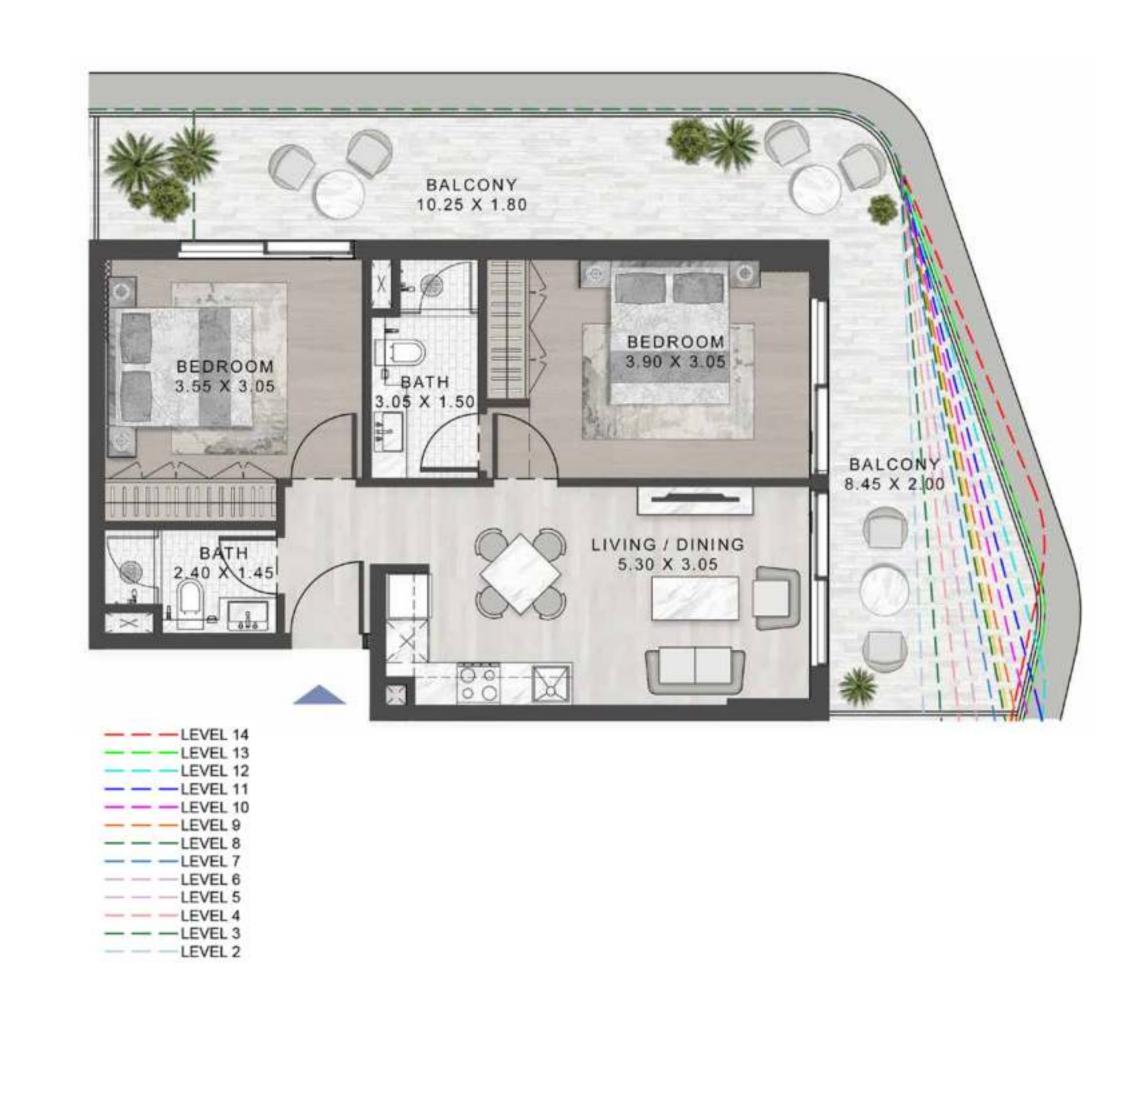

### DAMAC HILLS 2

ELO 3

# FLOOR PLANS

#### SELLABLE AREA = 525 SQFT

## 1-BEDROOM

TYPE A1

2ND FLOOR

6TH FLOOR

10TH FLOOR

3RD FLOOR

7TH FLOOR

39 38 37

5TH FLOOR

9TH FLOOR

13TH FLOOR

30 29

14TH FLOOR