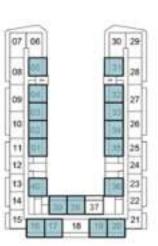

### 2-BEDROOM

SELLABLE AREA = 1078 SQFT

|    |    |    |     |    | 28 | 2  |
|----|----|----|-----|----|----|----|
| 08 | 05 |    |     |    | 30 | 27 |
| 88 | 04 | 1  |     | 1  | 31 | 26 |
| -  | 03 | 1  |     |    | 32 | H  |
| 10 | 02 |    |     |    | 33 | 25 |
| 11 | 01 |    |     | 1  | 34 | 24 |
| 12 | E  |    |     |    |    | 23 |
| 53 | 38 | 1  |     | 11 | 25 | 22 |
| 54 | T  | 1  |     | T  | T  | 21 |
| 15 | 14 | 17 | 174 | -  | 15 | 20 |

1ST FLOOR