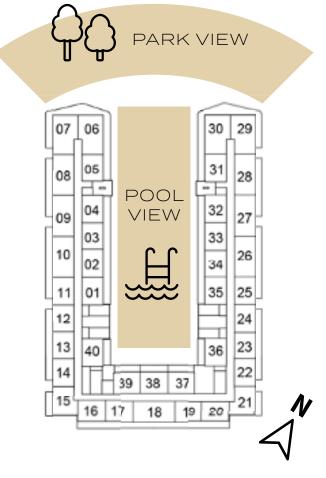

03        |    | 32 | H  |
| 10 | 02        |    | 33 | 25 |
| 11 | 01        |    | 34 | 24 |
| 12 |           | E  | -1 | 23 |
| 13 | 36        |    | 35 | 22 |
| 14 | TH        | T. | F  | 21 |
| 18 | 16 17 17A | 18 | 19 | 22 |

1ST FLOOR

#### SELLABLE AREA = 832 SQFT

φ<sub>0</sub> PARK VIEW 30 29 07 06 N  $\leq$ 



## 2-BEDROOM

TYPE A1



1ST FLOOR



5TH FLOOR



9TH FLOOR



2ND FLOOR



6TH FLOOR



10TH FLOOR



13TH FLOOR



3RD FLOOR



4TH FLOOR





12TH FLOOR



7TH FLOOR



11TH FLOOR





### SELLABLE AREA = 775 SQFT





## 2-BEDROOM

TYPE A2



13 40

14 39 38 37

16 17 18 19 20

7TH FLOOR

22



4TH FLOOR



10TH FLOOR



14TH FLOOR







#### SELLABLE AREA = 803 SQFT





## 2-BEDROOM

TYPE A3



12TH FLOOR

### 2-BEDROOM

TYPE A4

#### SELLABLE AREA = 803 SQFT





### 2-BEDROOM

SELLABLE AREA = 1078 SQFT



|    |    |    |     |    | 28 | 2  |
|----|----|----|-----|----|----|----|
| 08 | 05 |    |     |    | 30 | 27 |
| 88 | 04 | 1  |     | 1  | 31 | 26 |
| -  | 03 | 1  |     |    | 32 | H  |
| 10 | 02 |    |     |    | 33 | 25 |
| 11 | 01 |    |     | 1  | 34 | 24 |
| 12 | E  |    |     |    |    | 23 |
| 53 | 38 | 1  |     | 11 | 25 | 22 |
| 54 | T  | 1  |     | T  | T  | 21 |
| 15 | 14 | 17 | 174 | -  | 15 | 20 |

1ST FLOOR



#### SELLABLE AREA = 948 - 1078 SQFT





## 2-BEDROOM

TYPE B2



2ND FLOOR

|    | 80    | 1   |    |     | 30 | ļ |
|----|-------|-----|----|-----|----|---|
| 08 | 115   |     |    |     | 31 | 2 |
| 09 | 64    | 1   |    | - 1 | 32 | 1 |
| -  | ū3.   | 1   |    |     | 33 | F |
| 10 | 02    |     |    |     | 34 | 2