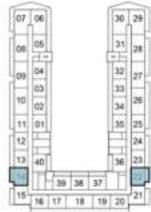

## 2-BEDROOM

TYPE B2

2ND FLOOR

|    | 80    | 1   |    |     | 30 | ļ |
|----|-------|-----|----|-----|----|---|
| 08 | 115   |     |    |     | 31 | 2 |
| 09 | 64    | 1   |    | - 1 | 32 | 1 |
| -  | ū3.   | 1   |    |     | 33 | F |
| 10 | 02    |     |    |     | 34 | 2 |
| 11 | 01    |     |    |     | 35 | 2 |
| 12 | E     |     |    |     |    | 2 |
| 13 | 40    | 1   |    |     | 38 | 2 |
| 14 | Ħ     | 130 | 36 | 37  | F  | z |
| 15 | 1.1.1 | 17  | 14 | 10  | 20 | 2 |

6TH FLOOR

10TH FLOOR

3RD FLOOR

|    | 06   |    |    |      | 30   | Ļ  |
|----|------|----|----|------|------|----|
| 08 | 25   |    |    | U)   | 31   | 2  |
| 05 | Q4   |    |    | 113  | 32   | z  |
|    | 03   |    |    |      | 33   | ÷  |
| 10 | 02   |    |    |      | 34   | 21 |
| 11 | 01   |    |    |      | 35   | 2  |
| 12 | E    | ł  |    |      |      | 2  |
| 13 | 40   | 1  |    |      | 38   | 2  |
| 14 | inf. | 39 | 38 | 37   | F    | 2  |
| 15 | 11.1 | +2 |    | 1 10 | 1.00 | 12 |