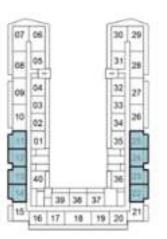

## 1-BEDROOM

TYPE A2

| 07 | 06 |     |    |    | 3   |
|----|----|-----|----|----|-----|
| 08 | 06 |     |    |    | 3   |
| 69 | 04 |     |    |    | 30  |
|    | 63 |     |    |    | 33  |
| 10 | 02 | 1   |    |    | 34  |
| 21 | 01 |     |    |    | 25  |
| 12 | E  | 1   |    |    | E   |
| 13 | 40 | 1   |    |    | 1x  |
| 54 | F  | 130 | 38 | 37 | ľ I |
| 15 | 10 | 17  | 18 | 11 | 12  |

11TH FLOOR

39 38 37

16 17 18 19 20 21

07\_06

10 02

14TH FLOOR