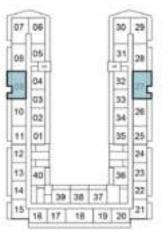

## 1-BEDROOM

TYPE A1

2ND FLOOR

6TH FLOOR

10TH FLOOR

3RD FLOOR

7TH FLOOR

39 38 37

5TH FLOOR

9TH FLOOR

13TH FLOOR

30 29

14TH FLOOR