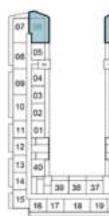

## 1-BEDROOM

TYPE A2

| 07 | 06 |     |    |    | 3   |
|----|----|-----|----|----|-----|
| 08 | 06 |     |    |    | 3   |
| 69 | 04 |     |    |    | 30  |
|    | 63 |     |    |    | 33  |
| 10 | 02 | 1   |    |    | 34  |
| 21 | 01 |     |    |    | 25  |
| 12 | E  | 1   |    |    | E   |
| 13 | 40 | 1   |    |    | 1x  |
| 54 | F  | 130 | 38 | 37 | ľ I |
| 15 | 10 | 17  | 18 | 11 | 12  |

11TH FLOOR

39 38 37

16 17 18 19 20 21

07\_06

10 02

14TH FLOOR