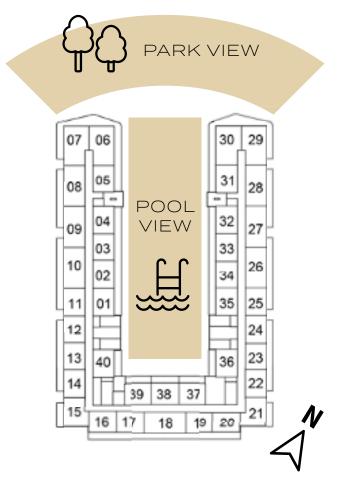

R



13TH FLOOR





30 29

14TH FLOOR









### SELLABLE AREA = 525 SQFT





## 1-BEDROOM

TYPE A2

| 07 | 06 |     |    |    | 3   |
|----|----|-----|----|----|-----|
| 08 | 06 |     |    |    | 3   |
| 69 | 04 |     |    |    | 30  |
|    | 63 |     |    |    | 33  |
| 10 | 02 | 1   |    |    | 34  |
| 21 | 01 |     |    |    | 25  |
| 12 | E  | 1   |    |    | E   |
| 13 | 40 | 1   |    |    | 1x  |
| 54 | F  | 130 | 38 | 37 | ľ I |
| 15 | 10 | 17  | 18 | 11 | 12  |

11TH FLOOR

39 38 37

16 17 18 19 20 21

07\_06

10 02



14TH FLOOR



#### SELLABLE AREA = 553 SQFT





## 1-BEDROOM

TYPE A3



1ST FLOOR



5TH FLOOR



9TH FLOOR



2ND FLOOR



6TH FLOOR



10TH FLOOR



13TH FLOOR







4TH FLOOR





12TH FLOOR



7TH FLOOR



11TH FLOOR





#### SELLABLE AREA = 617 SQFT





## 1-BEDROOM

TYPE B1



SELLABLE AREA = 646 SQFT





## 1-BEDROOM

TYPE B2

| 67 | 06        |    | 29 | 29 |
|----|-----------|----|----|----|
| 08 | 05        |    | 30 | 27 |
| 09 | 04        |    | 31 | 28 |
|    | 03        |    | 32 | H  |
| 10 | 02        |    | 33 | 25 |
| 11 | 01        |    | 34 | 24 |
| 12 |           | E  | -1 | 23 |
| 13 | 36        |    | 35 | 22 |
| 14 | TH        | T. | F  | 21 |
| 18 | 16 17 17A | 18 | 19 | 22 |

1ST FLOOR

#### SELLABLE AREA = 832 SQFT

φ<sub>0</sub> PARK VIEW 30 29 07 06 N  $\leq$ 



## 2-BEDROOM

TYPE A1



1ST FLOOR



5TH FLOOR



9TH FLOOR



2ND FLOOR



6TH FLOOR



10TH FLOOR



13TH FLOOR



3RD FLOOR



4TH FLOOR





12TH FLOOR



7TH FLOOR



11TH FLOOR





### SELLABLE AREA = 775 SQFT





## 2-BEDROOM

TYPE A2



13 40