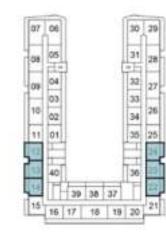

## 2-BEDROOM

TYPE B3

2ND FLOOR

| ¢7 | 0.0  |    |    |    |     | - |
|----|------|----|----|----|-----|---|
| 08 | 05   | ]  |    |    | 31  | 2 |
| 09 | 64   |    |    |    | 32  | 1 |
|    | 03   | 1  |    |    | 33  | ł |
| 10 | 02   | 1  |    |    | 34  | ľ |
| 11 | 01   | 1  |    |    | 25  | 6 |
| 12 | E    |    |    |    |     | F |
| т3 | 40   | 1  |    |    | 36  | 2 |
| 14 | inf. | 30 | 38 | 37 | "Fl | ł |
| 15 | 14   | 17 | 18 |    | 20  | h |

6TH FLOOR

| 67 |    |     |    | 1    | 10 | 2 |
|----|----|-----|----|------|----|---|
| 08 | 05 |     |    |      | 31 | 1 |
| 00 | 04 | 1   |    | - 11 | 32 | 5 |
|    | 03 | 1   |    |      | 33 | ł |
| 10 | 92 | 1   |    |      | 34 | ľ |
| 11 | 01 |     |    |      | 35 | 2 |
| 12 | E  |     |    |      |    | 2 |
| 13 | 40 | 1   |    |      | 36 | 2 |
| 14 | 1T | 130 | 38 | 37   | F  | 2 |
| 15 | 16 | 17  | 18 | 10   | 20 | 2 |