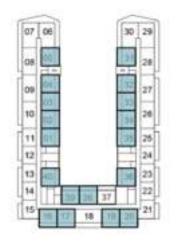

## 1-BEDROOM

TYPE A2

| 07 | 06 |     |    |    | 3   |
|----|----|-----|----|----|-----|
| 08 | 06 |     |    |    | 3   |
| 69 | 04 |     |    |    | 30  |
|    | 63 |     |    |    | 33  |
| 10 | 02 | 1   |    |    | 34  |
| 21 | 01 |     |    |    | 25  |
| 12 | E  | 1   |    |    | E   |
| 13 | 40 | 1   |    |    | 1x  |
| 54 | F  | 130 | 38 | 37 | ľ I |
| 15 | 10 | 17  | 18 | 11 | 12  |

11TH FLOOR

39 38 37

16 17 18 19 20 21

07\_06

10 02

14TH FLOOR