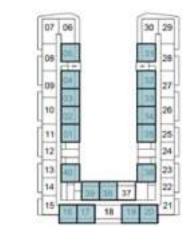

## 2-BEDROOM

TYPE B3

2ND FLOOR

| ¢7 | 0.0  |    |    |    |     | - |
|----|------|----|----|----|-----|---|
| 08 | 05   | ]  |    |    | 31  | 2 |
| 09 | 64   |    |    |    | 32  | 1 |
|    | 03   | 1  |    |    | 33  | ł |
| 10 | 02   | 1  |    |    | 34  | ľ |
| 11 | 01   | 1  |    |    | 25  | 6 |
| 12 | E    |    |    |    |     | F |
| т3 | 40   | 1  |    |    | 36  | 2 |
| 14 | inf. | 30 | 38 | 37 | "Fl | ł |
| 15 | 14   | 17 | 18 |    | 20  | h |

6TH FLOOR

| 67 |    |     |    | 1    | 10 | 2 |
|----|----|-----|----|------|----|---|
| 08 | 05 |     |    |      | 31 | 1 |
| 00 | 04 | 1   |    | - 11 | 32 | 5 |
|    | 03 | 1   |    |      | 33 | ł |
| 10 | 92 | 1   |    |      | 34 | ľ |
| 11 | 01 |     |    |      | 35 | 2 |
| 12 | E  |     |    |      |    | 2 |
| 13 | 40 | 1   |    |      | 36 | 2 |
| 14 | 1T | 130 | 38 | 37   | F  | 2 |
| 15 | 16 | 17  | 18 | 10   | 20 | 2 |

10TH FLOOR

3RD FLOOR

| 07 |    |    |    | 1  |    | 2 |
|----|----|----|----|----|----|---|
| 08 | 05 |    |    |    | 21 | 2 |
| 09 | 04 | 1  |    |    | 32 | L |
| -  | 03 |    |    |    | 33 | F |
| 10 | 02 |    |    |    | 34 | 2 |
| 11 | 01 | 1  |    |    | 35 | 2 |
| 12 | -  | I  |    |    |    | 2 |
| 13 | 40 | ŧ  |    |    | 36 | 2 |
| 14 | 1F | 39 | 38 | 37 | "H | 2 |
| 15 | 10 | 19 | 18 | 10 | 20 | 2 |

7TH FLOOR

| 07 |    |     |    |    | 20 | 29 |
|----|----|-----|----|----|----|----|
| 08 | 05 |     |    |    | 31 | 20 |
| 00 | 04 | 1   |    |    | 32 | 27 |
|    | 03 |     |    |    | 33 | F  |
| 10 | 02 | 1   |    |    | 34 | 28 |
| 11 | 01 | }   |    |    | 35 | 25 |
| 12 | E  | 1   |    |    |    | 24 |
| 13 | 40 | 1   |    |    | 36 | 23 |
| 14 | T  | 130 | 38 | 37 | F  | 22 |
| 15 | 16 | 17  | 18 | 19 | 20 | 21 |