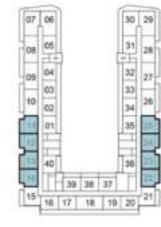

## 1-BEDROOM

TYPE A2

| 07 | 06 |     |    |    | 3   |
|----|----|-----|----|----|-----|
| 08 | 06 |     |    |    | 3   |
| 69 | 04 |     |    |    | 30  |
|    | 63 |     |    |    | 33  |
| 10 | 02 | 1   |    |    | 34  |
| 21 | 01 |     |    |    | 25  |
| 12 | E  | 1   |    |    | E   |
| 13 | 40 | 1   |    |    | 1x  |
| 54 | F  | 130 | 38 | 37 | ľ I |
| 15 | 10 | 17  | 18 | 11 | 12  |

11TH FLOOR

39 38 37

16 17 18 19 20 21

07\_06

10 02

14TH FLOOR