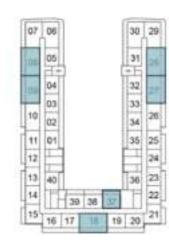

## 1-BEDROOM

TYPE A2

| 07 | 06 |     |    |    | 3   |
|----|----|-----|----|----|-----|
| 08 | 06 |     |    |    | 3   |
| 69 | 04 |     |    |    | 30  |
|    | 63 |     |    |    | 33  |
| 10 | 02 | 1   |    |    | 34  |
| 21 | 01 |     |    |    | 25  |
| 12 | E  | 1   |    |    | E   |
| 13 | 40 | 1   |    |    | 1x  |
| 54 | F  | 130 | 38 | 37 | ľ I |
| 15 | 10 | 17  | 18 | 11 | 12  |