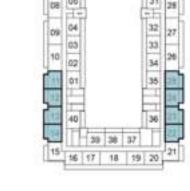

## 2-BEDROOM

TYPE B3

2ND FLOOR

| ¢7 | 0.0  |    |    |    |     | - |
|----|------|----|----|----|-----|---|
| 08 | 05   | ]  |    |    | 31  | 2 |
| 09 | 64   |    |    |    | 32  | 1 |
|    | 03   | 1  |    |    | 33  | ł |
| 10 | 02   | 1  |    |    | 34  | ľ |
| 11 | 01   | 1  |    |    | 25  | 6 |
| 12 | E    |    |    |    |     | F |
| т3 | 40   | 1  |    |    | 36  | 2 |
| 14 | inf. | 30 | 38 | 37 | "Fl | ł |
| 15 | 14   | 17 | 18 |    | 20  | h |

6TH FLOOR

| 67 |    |     |    | 1    | 10 | 2 |
|----|----|-----|----|------|----|---|
| 08 | 05 |     |    |      | 31 | 1 |
| 00 | 04 | 1   |    | - 11 | 32 | 5 |
|    | 03 | 1   |    |      | 33 | ł |
| 10 | 92 | 1   |    |      | 34 | ľ |
| 11 | 01 |     |    |      | 35 | 2 |
| 12 | E  |     |    |      |    | 2 |
| 13 | 40 | 1   |    |      | 36 | 2 |
| 14 | 1T | 130 | 38 | 37   | F  | 2 |
| 15 | 16 | 17  | 18 | 10   | 20 | 2 |

10TH FLOOR

3RD FLOOR

| 07 |    |    |    | 1  |    | 2 |
|----|----|----|----|----|----|---|
| 08 | 05 |    |    |    | 21 | 2 |
| 09 | 04 | 1  |    |    | 32 | L |
| -  | 03 |    |    |    | 33 | F |
| 10 | 02 |    |    |    | 34 | 2 |
| 11 | 01 | 1  |    |    | 35 | 2 |
| 12 | -  | I  |    |    |    | 2 |
| 13 | 40 | ŧ  |    |    | 36 | 2 |
| 14 | 1F | 39 | 38 | 37 | "H | 2 |
| 15 | 10 | 19 | 18 | 10 | 20 | 2 |