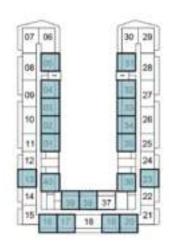

## 2-BEDROOM

TYPE B2

2ND FLOOR

|    | 80    | 1   |    |     | 30 | ļ |
|----|-------|-----|----|-----|----|---|
| 08 | 115   |     |    |     | 31 | 2 |
| 09 | 64    | 1   |    | - 1 | 32 | 1 |
| -  | ū3.   | 1   |    |     | 33 | F |
| 10 | 02    |     |    |     | 34 | 2 |
| 11 | 01    |     |    |     | 35 | 2 |
| 12 | E     |     |    |     |    | 2 |
| 13 | 40    | 1   |    |     | 38 | 2 |
| 14 | Ħ     | 130 | 36 | 37  | F  | z |
| 15 | 1.1.1 | 17  | 14 | 10  | 20 | 2 |

6TH FLOOR

10TH FLOOR

3RD FLOOR

|    | 06   |    |    |      | 30   | Ļ  |
|----|------|----|----|------|------|----|
| 08 | 25   |    |    | U)   | 31   | 2  |
| 05 | Q4   |    |    | 113  | 32   | z  |
|    | 03   |    |    |      | 33   | ÷  |
| 10 | 02   |    |    |      | 34   | 21 |
| 11 | 01   |    |    |      | 35   | 2  |
| 12 | E    | ł  |    |      |      | 2  |
| 13 | 40   | 1  |    |      | 38   | 2  |
| 14 | inf. | 39 | 38 | 37   | F    | 2  |
| 15 | 11.1 | +2 |    | 1 10 | 1.00 | 12 |

7TH FLOOR

11TH FLOOR

14TH FLOOR

| 15 | 16 | 17 | 18 | TB | 20 | 21 |
|----|----|----|----|----|----|----|
| 14 | T  | 39 | 36 | 37 | F  | 22 |
| 13 | 40 | 1  |    |    | 36 | 23 |
| 12 | 1  | 1  |    |    |    | 24 |
| 11 | 01 | 1  |    |    | 35 | 2  |
| 10 | 02 |    |    |    | 34 | 24 |
| -  | 03 |    |    |    | 33 | E  |
| 08 | 04 | 1  |    |    | 32 | 21 |
| 08 | 05 |    |    |    | 31 | 28 |
|    | 08 |    |    |    | 30 | 1  |

8TH FLOOR

12TH FLOOR

13TH FLOOR

5TH FLOOR

9TH FLOOR