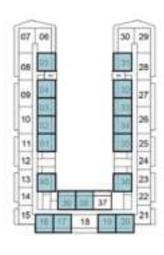

## 1-BEDROOM

TYPE B2

| 67 | 06        |    | 29 | 29 |
|----|-----------|----|----|----|
| 08 | 05        |    | 30 | 27 |
| 09 | 04        |    | 31 | 28 |
|    | 03        |    | 32 | H  |
| 10 | 02        |    | 33 | 25 |
| 11 | 01        |    | 34 | 24 |
| 12 |           | E  | -1 | 23 |
| 13 | 36        |    | 35 | 22 |
| 14 | TH        | T. | F  | 21 |
| 18 | 16 17 17A | 18 | 19 | 22 |

1ST FLOOR