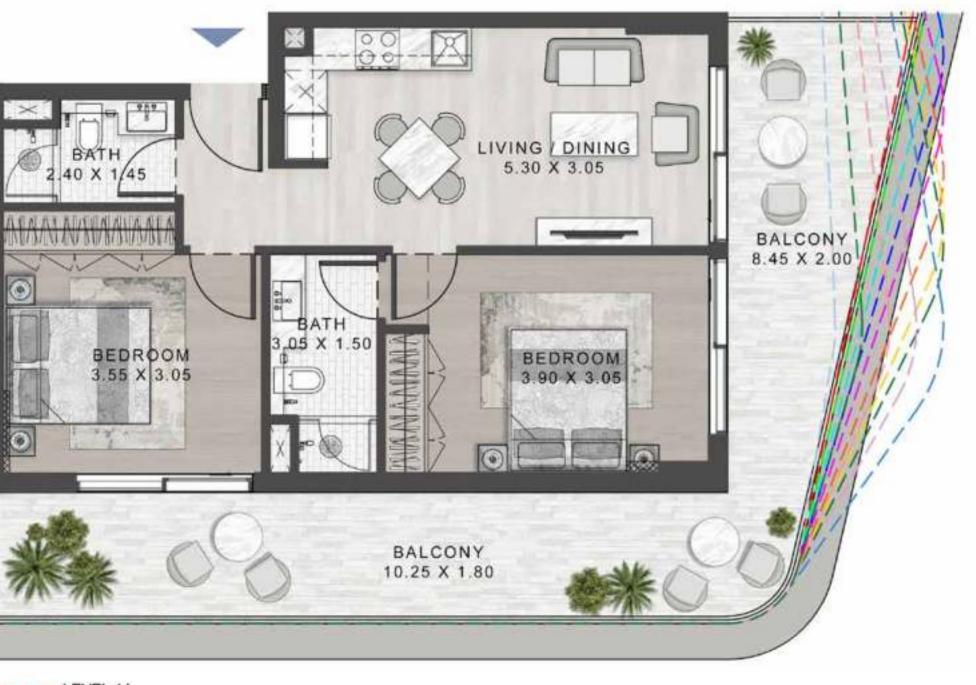

#### SELLABLE AREA = 832 SQFT

φ<sub>0</sub> PARK VIEW 30 29 07 06 N  $\leq$ 

## 2-BEDROOM

TYPE A1

1ST FLOOR

5TH FLOOR

9TH FLOOR

2ND FLOOR

6TH FLOOR

10TH FLOOR