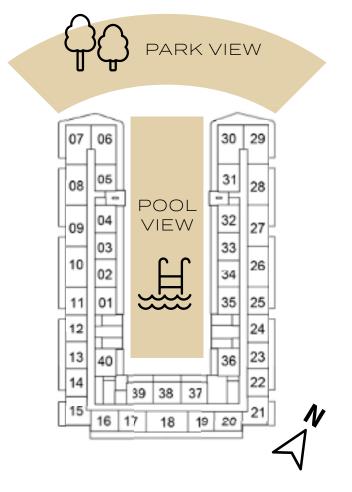

### 2-BEDROOM

SELLABLE AREA = 1078 SQFT

|    |    |    |     |    | 28 | 2  |
|----|----|----|-----|----|----|----|
| 08 | 05 |    |     |    | 30 | 27 |
| 88 | 04 | 1  |     | 1  | 31 | 26 |
| -  | 03 | 1  |     |    | 32 | H  |
| 10 | 02 |    |     |    | 33 | 25 |
| 11 | 01 |    |     | 1  | 34 | 24 |
| 12 | E  |    |     |    |    | 23 |
| 53 | 38 | 1  |     | 11 | 25 | 22 |
| 54 | T  | 1  |     | T  | T  | 21 |
| 15 | 14 | 17 | 174 | -  | 15 | 20 |

1ST FLOOR

#### SELLABLE AREA = 948 - 1078 SQFT