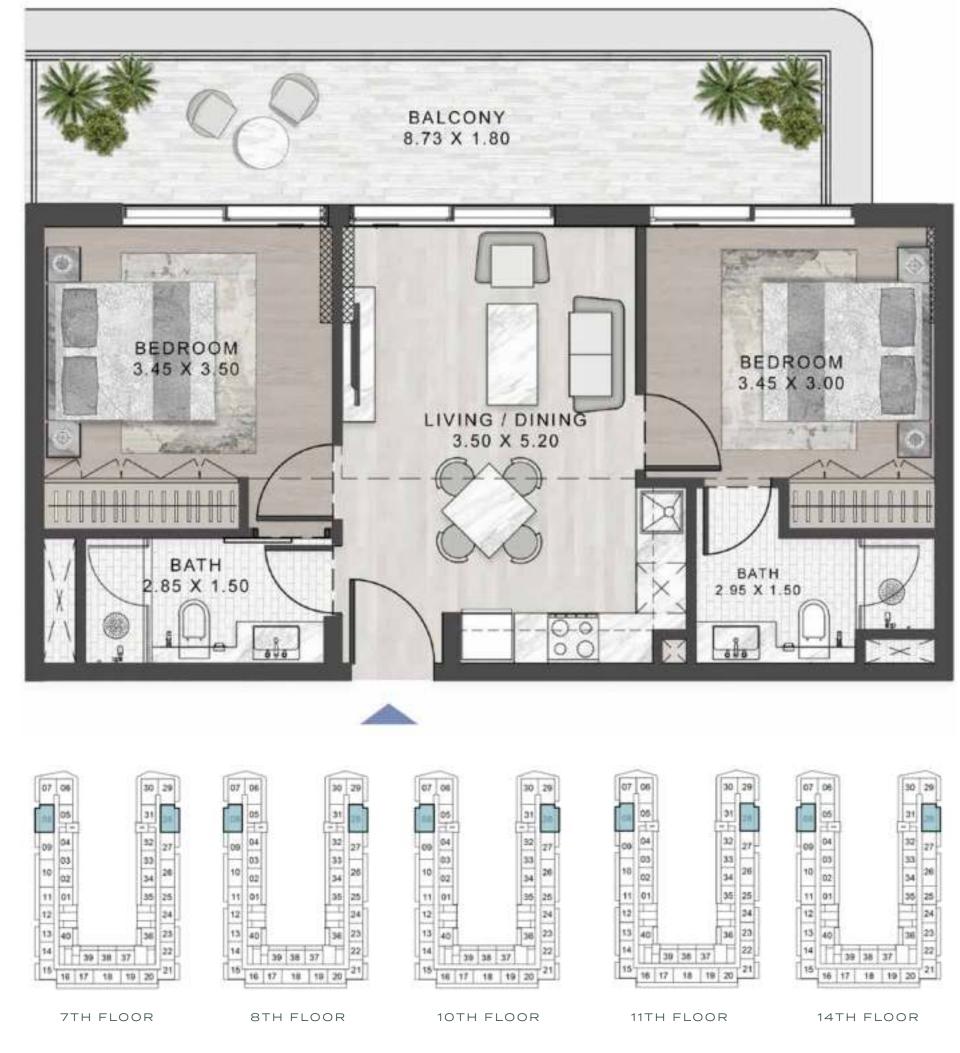

| 03        |    | 32 | H  |
| 10 | 02        |    | 33 | 25 |
| 11 | 01        |    | 34 | 24 |
| 12 |           | E  | -1 | 23 |
| 13 | 36        |    | 35 | 22 |
| 14 | TH        | T. | F  | 21 |
| 18 | 16 17 17A | 18 | 19 | 22 |

1ST FLOOR

#### SELLABLE AREA = 832 SQFT

φ<sub>0</sub> PARK VIEW 30 29 07 06 N  $\leq$ 



## 2-BEDROOM

TYPE A1



1ST FLOOR



5TH FLOOR



9TH FLOOR



2ND FLOOR



6TH FLOOR



10TH FLOOR



13TH FLOOR



3RD FLOOR



4TH FLOOR





12TH FLOOR



7TH FLOOR



11TH FLOOR





### SELLABLE AREA = 775 SQFT





## 2-BEDROOM

TYPE A2



13 40

14 39 38 37

16 17 18 19 20

7TH FLOOR

22



4TH FLOOR



10TH FLOOR



14TH FLOOR







#### SELLABLE AREA = 803 SQFT





## 2-BEDROOM

TYPE A3



12TH FLOOR

### 2-BEDROOM

TYPE A4

#### SELLABLE AREA = 803 SQFT





### 2-BEDROOM

SELLABLE AREA = 1078 SQFT



|    |    |    |     |    | 28 | 2  |
|----|----|----|-----|----|----|----|
| 08 | 05 |    |     |    | 30 | 27 |
| 88 | 04 | 1  |     | 1  | 31 | 26 |
| -  | 03 | 1  |     |    | 32 | H  |
| 10 | 02 |    |     |    | 33 | 25 |
| 11 | 01 |    |     | 1  | 34 | 24 |
| 12 | E  |    |     |    |    | 23 |
| 53 | 38 | 1  |     | 11 | 25 | 22 |
| 54 | T  | 1  |     | T  | T  | 21 |
| 15 | 14 | 17 | 174 | -  | 15 | 20 |

1ST FLOOR



#### SELLABLE AREA = 948 - 1078 SQFT





## 2-BEDROOM

TYPE B2



2ND FLOOR

|    | 80    | 1   |    |     | 30 | ļ |
|----|-------|-----|----|-----|----|---|
| 08 | 115   |     |    |     | 31 | 2 |
| 09 | 64    | 1   |    | - 1 | 32 | 1 |
| -  | ū3.   | 1   |    |     | 33 | F |
| 10 | 02    |     |    |     | 34 |