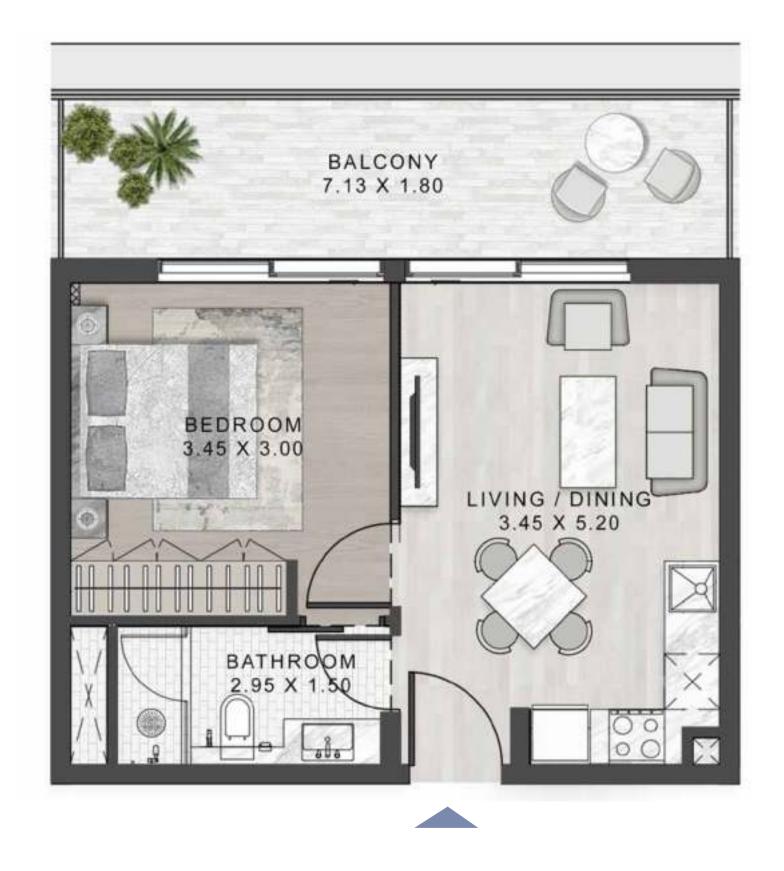

#### SELLABLE AREA = 525 SQFT

## 1-BEDROOM

TYPE A1

2ND FLOOR

6TH FLOOR

10TH FLOOR

3RD FLOOR

7TH FLOOR

39 38 37