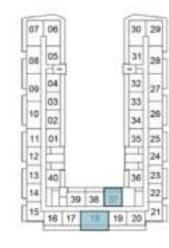

## 2-BEDROOM

TYPE A2

13 40

14 39 38 37

16 17 18 19 20

7TH FLOOR

22

4TH FLOOR

10TH FLOOR

14TH FLOOR