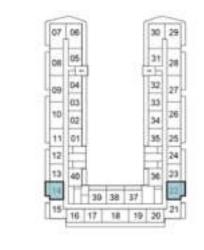

## 1-BEDROOM

TYPE B2

| 67 | 06        |    | 29 | 29 |
|----|-----------|----|----|----|
| 08 | 05        |    | 30 | 27 |
| 09 | 04        |    | 31 | 28 |
|    | 03        |    | 32 | H  |
| 10 | 02        |    | 33 | 25 |
| 11 | 01        |    | 34 | 24 |
| 12 |           | E  | -1 | 23 |
| 13 | 36        |    | 35 | 22 |
| 14 | TH        | T. | F  | 21 |
| 18 | 16 17 17A | 18 | 19 | 22 |

1ST FLOOR