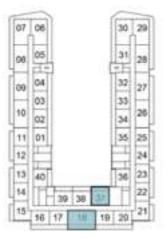

## 2-BEDROOM

TYPE A2

13 40

14 39 38 37

16 17 18 19 20

7TH FLOOR

22

4TH FLOOR

10TH FLOOR

14TH FLOOR