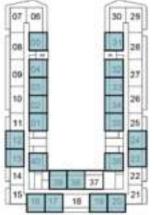

### 2-BEDROOM

SELLABLE AREA = 1078 SQFT

|    |    |    |     |    | 28 | 2  |
|----|----|----|-----|----|----|----|
| 08 | 05 |    |     |    | 30 | 27 |
| 88 | 04 | 1  |     | 1  | 31 | 26 |
| -  | 03 | 1  |     |    | 32 | H  |
| 10 | 02 |    |     |    | 33 | 25 |
| 11 | 01 |    |     | 1  | 34 | 24 |
| 12 | E  |    |     |    |    | 23 |
| 53 | 38 | 1  |     | 11 | 25 | 22 |
| 54 | T  | 1  |     | T  | T  | 21 |
| 15 | 14 | 17 | 174 | -  | 15 | 20 |

1ST FLOOR

#### SELLABLE AREA = 948 - 1078 SQFT